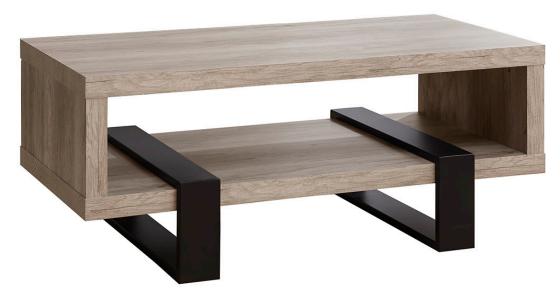

# ASSEMBLY INSTRUCTIONS COASTER FINE FURNITURE



Fine Furniture for every stage of life

## 720878 COFFEE TABLE

REVISION 0 : 11/01/2016 REVISION 1 : 06/21/2019 REVISION 2 : 01/20/2020 REVISION 3 : 11/04/2022

PAGE 1 OF 5

COASTERFURNITURE.COM

### ITEM: 720878

#### **ASSEMBLY INSTRUCTIONS**

#### **ASSEMBLY TIPS:**

1. Remove hardware from box and sort by size.

Please check to see that all hardware and parts are present prior to start of assembly.
Please follow attached instructions in the same sequence as numbered to assure fast & easy assembly.



#### WARNING!

1. Don't attempt to repair or modify parts that are broken or defective. Please contact the store immediately. 2. This product is for home use only and not intended for commercial establishments.



**ASSEMBLY TIME** 

30 MINUTES

#### PARTS IDENTIFICATION



| Z  | z <u>H