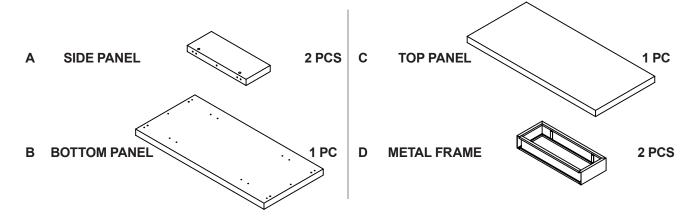

#### PARTS IDENTIFICATION

| Z  | z <u>HARDWARE IDENTIFICATION</u> |        |        |    |                                  |        |       |  |
|----|----------------------------------|--------|--------|----|----------------------------------|--------|-------|--|
| NO | DESCRIPTION                      | FIGURE | Q'TY   | NO | DESCRIPTION                      | FIGURE | Q'TY  |  |
| 1  | GLUE 15g                         |        | 1 PC   | 6  | BOLT<br>M6x63mm BLK              |        | 8 PCS |  |
| 2  | WOODEN DOWEL<br>Ø 8x30mm         |        | 10 PCS | 7  | FILLING PIECE<br>Ø 15mm x 4 HOLE | 0000   | 2 PCS |  |
| 3  | CAM BOLT<br>Ø 7x35.5mm SR        |        | 4 PCS  | 8  | ALLEN WRENCH<br>4mm SR           |        | 1 PC  |  |
| 4  | CAM LOCK<br>Ø15x12mm SR          |        | 4 PCS  | 9  | STICKER<br>Ø 20mm                |        | 1 PC  |  |
| 5  | BOLT<br>Ø 9.5x55mm SR            |        | 6 PCS  |    |                                  |        |       |  |