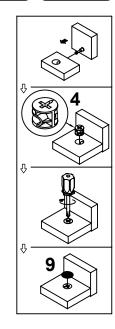

| FIGURE | Q'TY  |  |
| 1  | GLUE 15g                         |        | 1 PC   | 6  | BOLT<br>M6x63mm BLK              |        | 8 PCS |  |
| 2  | WOODEN DOWEL<br>Ø 8x30mm         |        | 10 PCS | 7  | FILLING PIECE<br>Ø 15mm x 4 HOLE | 0000   | 2 PCS |  |
| 3  | CAM BOLT<br>Ø 7x35.5mm SR        |        | 4 PCS  | 8  | ALLEN WRENCH<br>4mm SR           |        | 1 PC  |  |
| 4  | CAM LOCK<br>Ø15x12mm SR          |        | 4 PCS  | 9  | STICKER<br>Ø 20mm                |        | 1 PC  |  |
| 5  | BOLT<br>Ø 9.5x55mm SR            |        | 6 PCS  |    |                                  |        |       |  |

#### NOTE:

Phillips head screw driver is required in the assembly process; however, manufacturer does not provide this item.



# ITEM: **720878 STEP 3**

## COASTER













## ITEM:**720878**





Note: Dimension tolerance ±5%