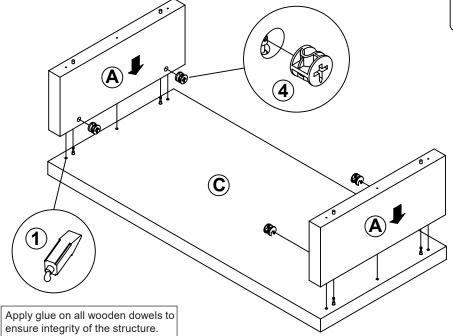

| FIGURE | Q'TY  |  |
| 1  | GLUE 15g                         |        | 1 PC   | 6  | BOLT<br>M6x63mm BLK              |        | 8 PCS |  |
| 2  | WOODEN DOWEL<br>Ø 8x30mm         |        | 10 PCS | 7  | FILLING PIECE<br>Ø 15mm x 4 HOLE | 0000   | 2 PCS |  |
| 3  | CAM BOLT<br>Ø 7x35.5mm SR        |        | 4 PCS  | 8  | ALLEN WRENCH<br>4mm SR           |        | 1 PC  |  |
| 4  | CAM LOCK<br>Ø15x12mm SR          |        | 4 PCS  | 9  | STICKER<br>Ø 20mm                |        | 1 PC  |  |
| 5  | BOLT<br>Ø 9.5x55mm SR            |        | 6 PCS  |    |                                  |        |       |  |

#### NOTE:

Phillips head screw driver is required in the assembly process; however, manufacturer does not provide this item.



# ITEM: **720878 STEP 3**

## COASTER













## ITEM:**720878**





Note: Dimension tolerance ±5%