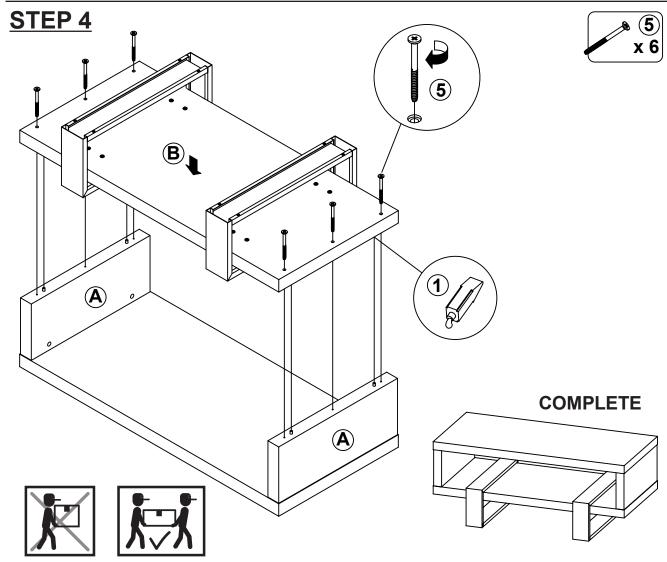

FIGURE | Q'TY  |  |
| 1  | GLUE 15g                         |        | 1 PC   | 6  | BOLT<br>M6x63mm BLK              |        | 8 PCS |  |
| 2  | WOODEN DOWEL<br>Ø 8x30mm         |        | 10 PCS | 7  | FILLING PIECE<br>Ø 15mm x 4 HOLE | 0000   | 2 PCS |  |
| 3  | CAM BOLT<br>Ø 7x35.5mm SR        |        | 4 PCS  | 8  | ALLEN WRENCH<br>4mm SR           |        | 1 PC  |  |
| 4  | CAM LOCK<br>Ø15x12mm SR          |        | 4 PCS  | 9  | STICKER<br>Ø 20mm                |        | 1 PC  |  |
| 5  | BOLT<br>Ø 9.5x55mm SR            |        | 6 PCS  |    |                                  |        |       |  |

#### NOTE:

Phillips head screw driver is required in the assembly process; however, manufacturer does not provide this item.



# ITEM: **720878 STEP 3**

## COASTER













## ITEM:**720878**





Note: Dimension tolerance ±5%