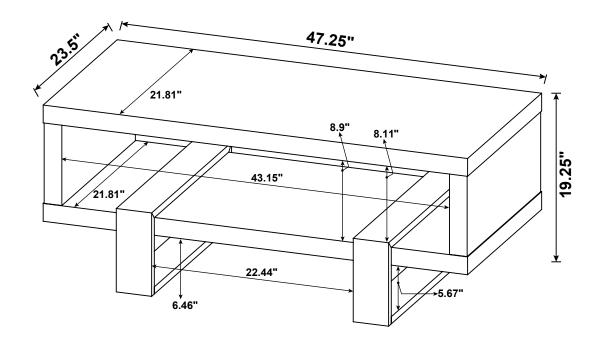

| GLUE 15g                         |        | 1 PC   | 6  | BOLT<br>M6x63mm BLK              |        | 8 PCS |  |
| 2  | WOODEN DOWEL<br>Ø 8x30mm         |        | 10 PCS | 7  | FILLING PIECE<br>Ø 15mm x 4 HOLE | 0000   | 2 PCS |  |
| 3  | CAM BOLT<br>Ø 7x35.5mm SR        |        | 4 PCS  | 8  | ALLEN WRENCH<br>4mm SR           |        | 1 PC  |  |
| 4  | CAM LOCK<br>Ø15x12mm SR          |        | 4 PCS  | 9  | STICKER<br>Ø 20mm                |        | 1 PC  |  |
| 5  | BOLT<br>Ø 9.5x55mm SR            |        | 6 PCS  |    |                                  |        |       |  |

#### NOTE:

Phillips head screw driver is required in the assembly process; however, manufacturer does not provide this item.



# ITEM: **720878 STEP 3**

## COASTER













## ITEM:**720878**





Note: Dimension tolerance ±5%