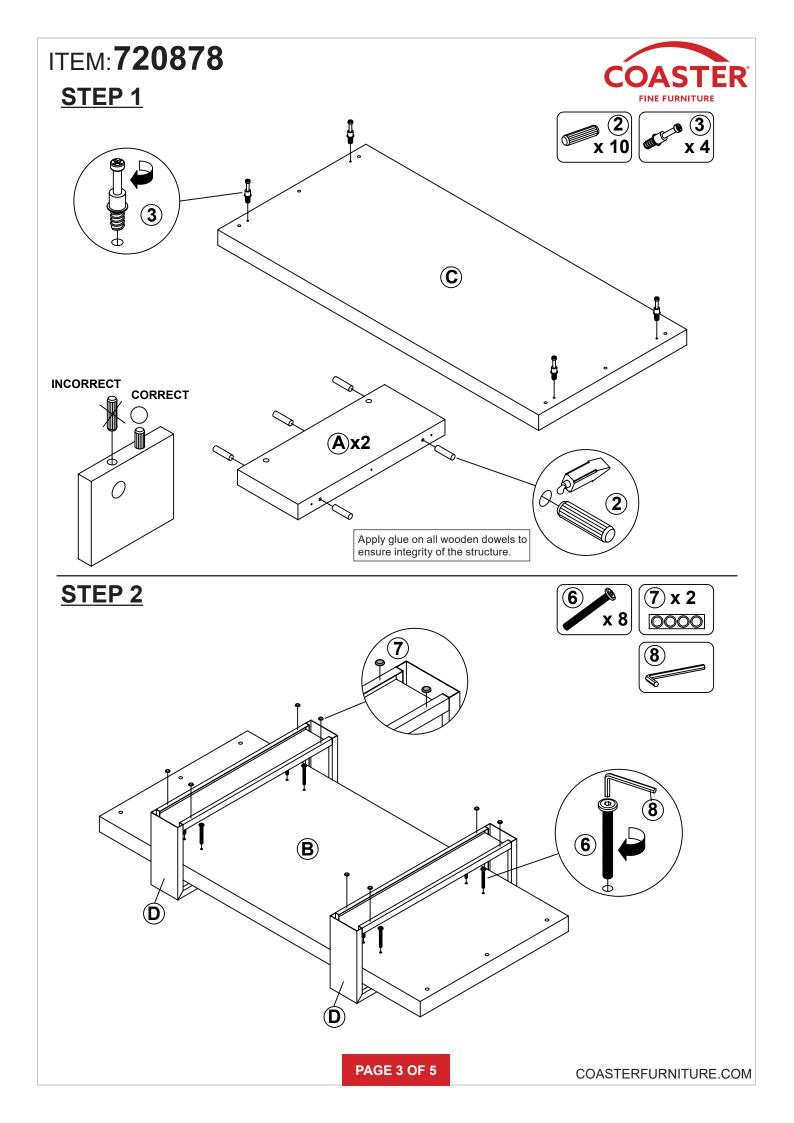

| Q'TY   | NO | DESCRIPTION                      | FIGURE | Q'TY  |  |
| 1  | GLUE 15g                         |        | 1 PC   | 6  | BOLT<br>M6x63mm BLK              |        | 8 PCS |  |
| 2  | WOODEN DOWEL<br>Ø 8x30mm         |        | 10 PCS | 7  | FILLING PIECE<br>Ø 15mm x 4 HOLE | 0000   | 2 PCS |  |
| 3  | CAM BOLT<br>Ø 7x35.5mm SR        |        | 4 PCS  | 8  | ALLEN WRENCH<br>4mm SR           |        | 1 PC  |  |
| 4  | CAM LOCK<br>Ø15x12mm SR          |        | 4 PCS  | 9  | STICKER<br>Ø 20mm                |        | 1 PC  |  |
| 5  | BOLT<br>Ø 9.5x55mm SR            |        | 6 PCS  |    |                                  |        |       |  |

#### NOTE:

Phillips head screw driver is required in the assembly process; however, manufacturer does not provide this item.



# ITEM: **720878 STEP 3**

## COASTER













## ITEM:**720878**





Note: Dimension tolerance ±5%