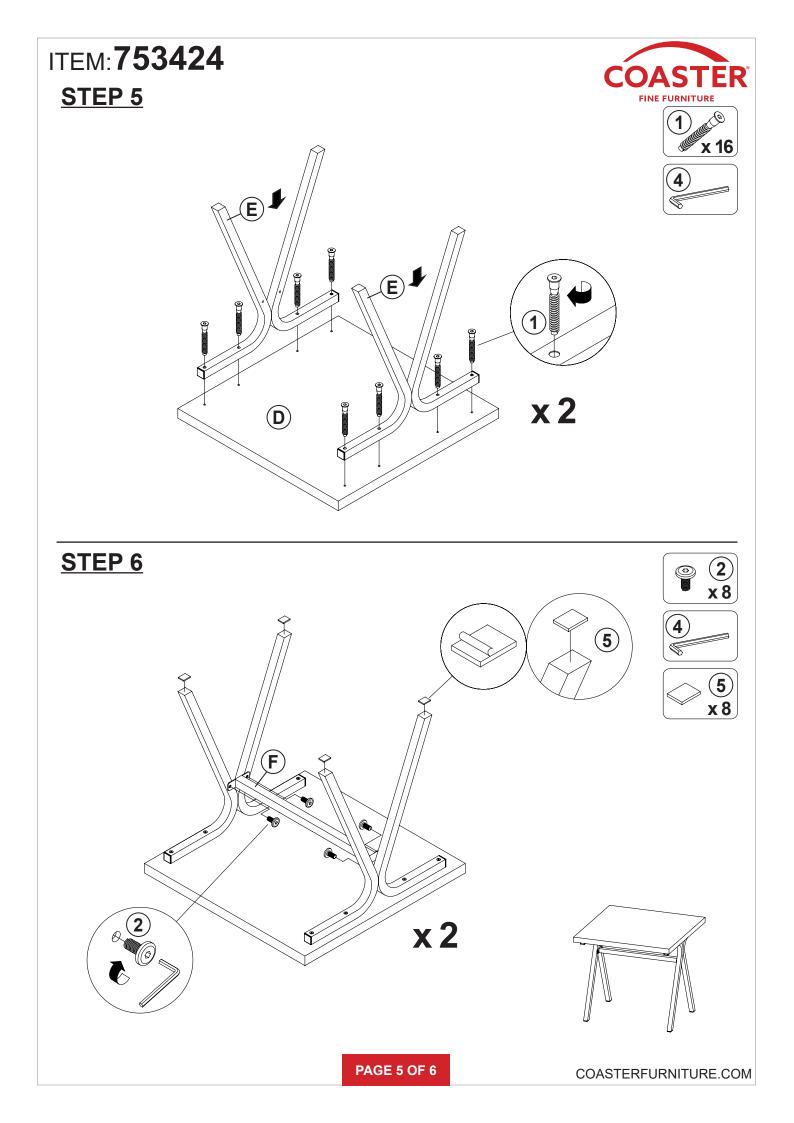

0 : 11/26/2020 REVISION 1 : 01/25/2021 REVISION 2 : 10/31/2022

PAGE 1 OF 6

COASTERFURNITURE.COM

# ITEM:**753424**



## **ASSEMBLY INSTRUCTIONS**

### **ASSEMBLY TIPS:**

- 1. Remove hardware from box and sort by size.
- 2. Please check to see that all hardware and parts are present prior to start of assembly.
- 3. Please follow attached instructions in the same sequence as numbered to assure fast & easy assembly.

#### WARNING! 1. Don't attem 2. This produc

Don't attempt to repair or modify parts that are broken or defective. Please contact the store immediately.
This product is for home use only and not intended for commercial establishments.



NOTE:

Phillips head screw driver is required in the assembly process; however, manufacturer does not provide this item.

PAGE 2 OF 6