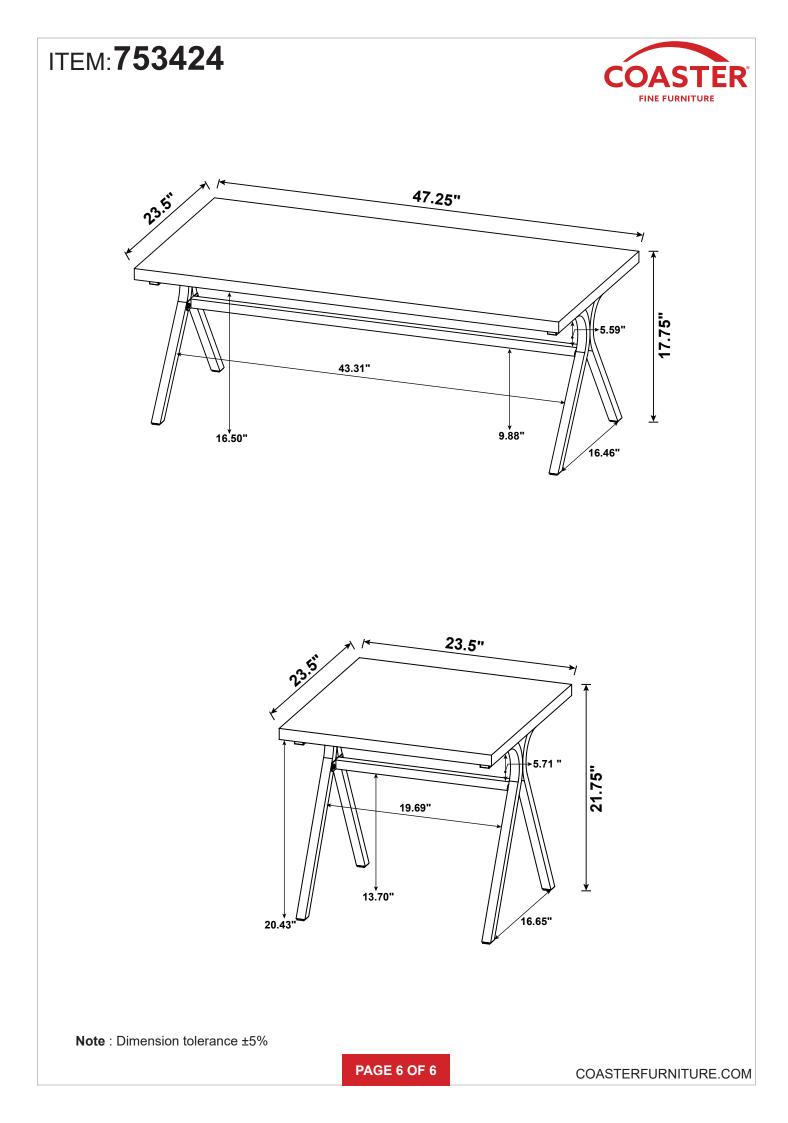

: 11/26/2020 REVISION 1 : 01/25/2021 REVISION 2 : 10/31/2022

PAGE 1 OF 6

COASTERFURNITURE.COM

# ITEM:**753424**



## **ASSEMBLY INSTRUCTIONS**

### **ASSEMBLY TIPS:**

- 1. Remove hardware from box and sort by size.
- 2. Please check to see that all hardware and parts are present prior to start of assembly.
- 3. Please follow attached instructions in the same sequence as numbered to assure fast & easy assembly.

#### WARNING! 1. Don't attem 2. This produc

Don't attempt to repair or modify parts that are broken or defective. Please contact the store immediately.
This product is for home use only and not intended for commercial establishments.



NOTE:

Phillips head screw driver is required in the assembly process; however, manufacturer does not provide this item.

PAGE 2 OF 6