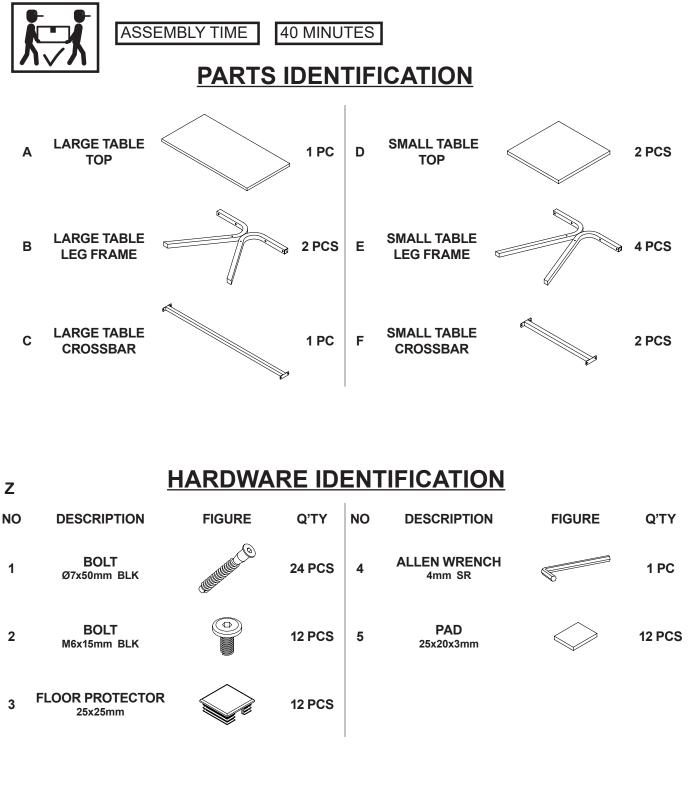

# ITEM:**753424**

### **ASSEMBLY TIPS:**

- 1. Remove hardware from box and sort by size.
- 2. Please check to see that all hardware and parts are present prior to start of assembly.
- 3. Please follow attached instructions in the same sequence as numbered to assure fast & easy assembly.