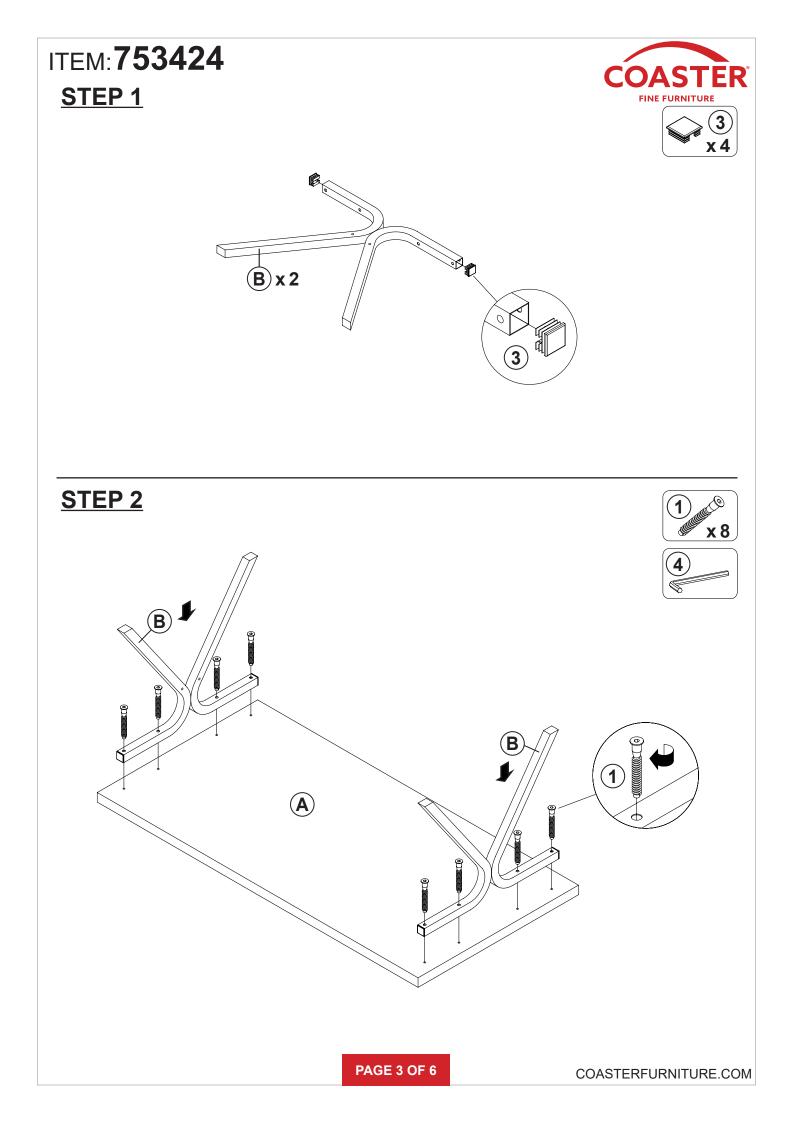

# ITEM:**753424**

### **ASSEMBLY TIPS:**

- 1. Remove hardware from box and sort by size.
- 2. Please check to see that all hardware and parts are present prior to start of assembly.
- 3. Please follow attached instructions in the same sequence as numbered to assure fast & easy assembly.