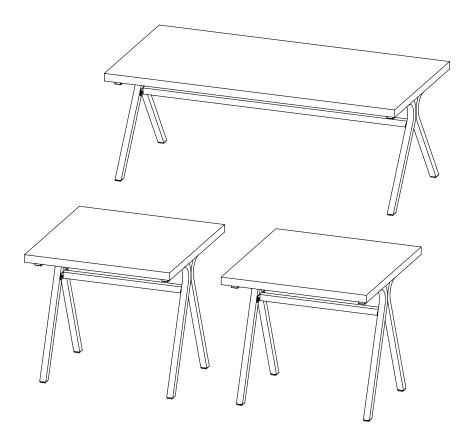

## ASSEMBLY INSTRUCTIONS COASTER FINE FURNITURE



Fine Furniture for every stage of life



REVISION 0 : 11/26/2020 REVISION 1 : 01/25/2021 REVISION 2 : 10/31/2022

PAGE 1 OF 6

COASTERFURNITURE.COM

# ITEM:**753424**



## **ASSEMBLY INSTRUCTIONS**

### **ASSEMBLY TIPS:**

- 1. Remove hardware from box and sort by size.
- 2. Please check to see that all hardware and parts are present prior to start of assembly.
- 3. Please follow attached instructions in the same sequence as numbered to assure fast & easy assembly.

#### WARNING! 1. Don't attem 2. This produc

Don't attempt to repair or modify parts that are broken or defective. Please contact the store immediately.
This product is for home use only and not intended for commercial establishments.



NOTE:

Phillips head screw driver is required in the assembly process; however, manufac