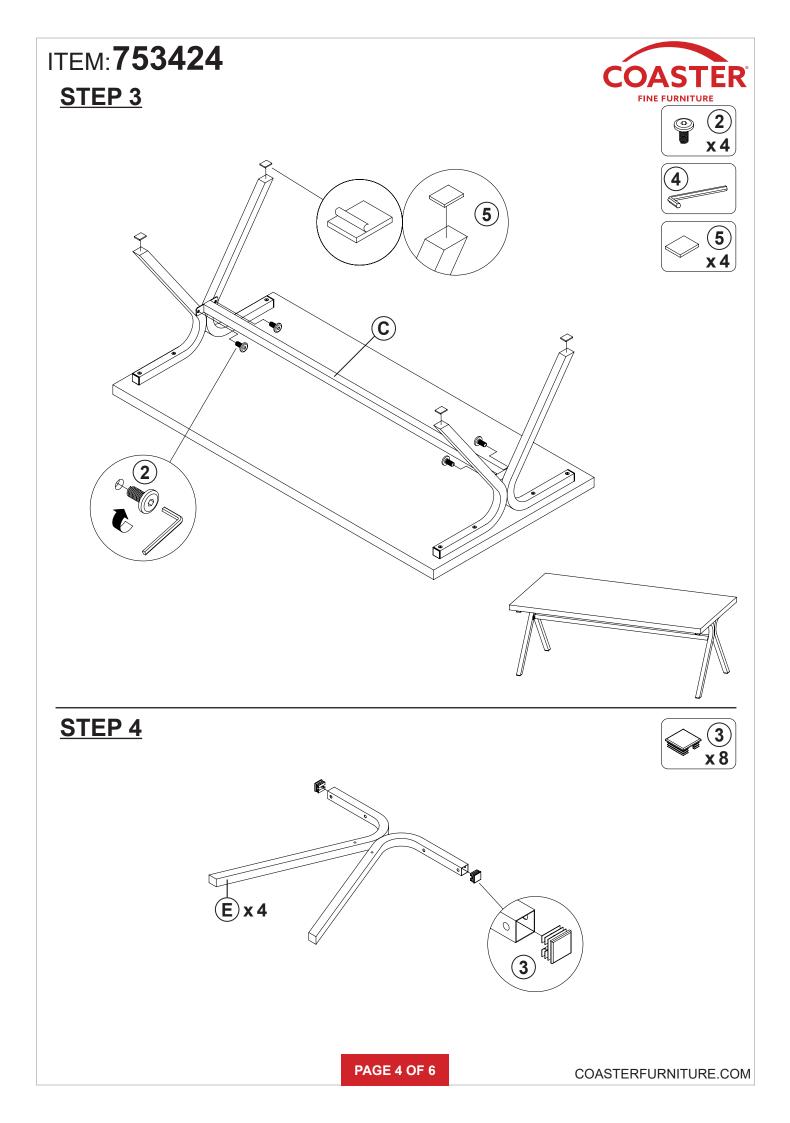

# ITEM:**753424**

### **ASSEMBLY TIPS:**

- 1. Remove hardware from box and sort by size.
- 2. Please check to see that all hardware and parts are present prior to start of assembly.
- 3. Please follow attached instructions in the same sequence as numbered to assure fast & easy assembly.