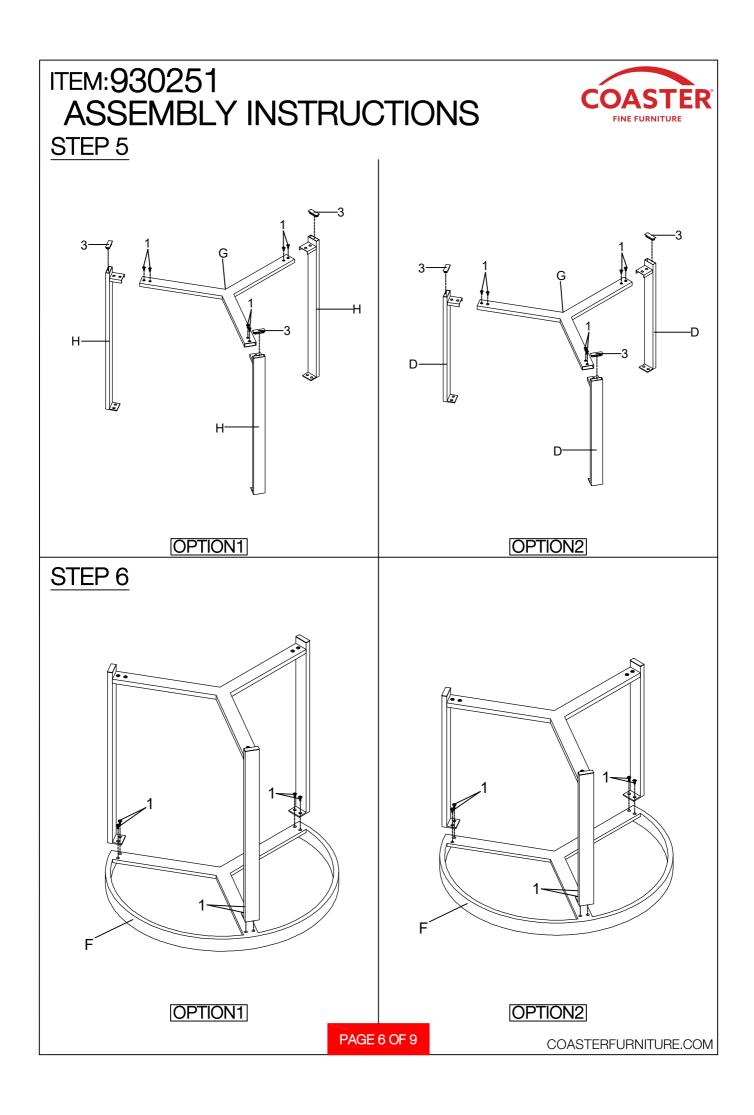

### ITEM:930251 **ASSEMBLY INSTRUCTIONS**

### PARTS IDENTIFICATION

| A                                | LARGE GLASS        |  | 1PC  |
|----------------------------------|--------------------|--|------|
| В                                | LARGE TOP FRAME    |  | 1PC  |
| С                                | LARGE BOTTOM FRAME |  | 1PC  |
| D                                | LARGE LEG          |  | 3PCS |
| E                                | SMALL GLASS        |  | 1PC  |
| F                                | SMALL TOP FRAME    |  | 1PC  |
| PAGE 2 OF 9 COASTERFURNITURE.COM |                    |  |      |

# ITEM:930251 ASSEMBLY INSTRUCTIONS PARTS IDENTIFICATION

G SMALL BOTTOM FRAME

1PC

H SMALL LEG

3PCS

### HARDWARE IDENTIFICATION

1 BOLT (1/4" x 10mm SR)

24PCS

3 CAP (13 x 38mm BLK)

6PCS

2 SUCTION CUP (ø12mm)

6PCS

4 ALLEN WRENCH (4mm)