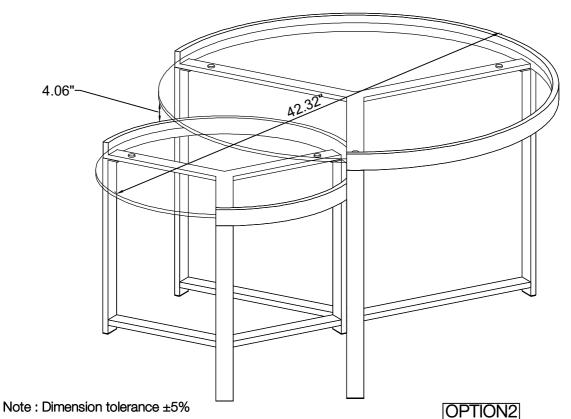

## ITEM:930251 ASSEMBLY INSTRUCTIONS

COASTERFURNITURE.COM

Product Size: 908 DIA X 457 H (MM)

Product Size :  $35\frac{3}{4}$ " DIA X 18"

Product Size : 597 DIA X 584 H (MM)

Product Size : 23 ½" DIA X 23"

PAGE 8 OF 9

## ITEM:930251 ASSEMBLY INSTRUCTIONS

Product Size: 908 DIA X 584 H (MM)

Product Size :  $35\frac{3}{4}$ " DIA X 23"

Product Size : 597 DIA X 457 H (MM)

Product Size : 23 ½" DIA X 18"

PAGE 9 OF 9

COASTERFURNITURE.COM