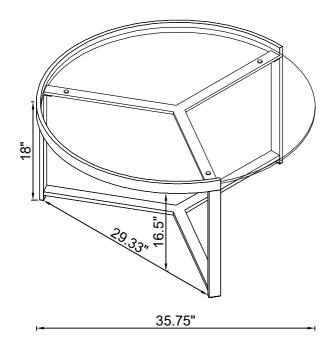

## ITEM:930251 ASSEMBLY INSTRUCTIONS

COASTERFURNITURE.COM

Product Size: 908 DIA X 457 H (MM)

Product Size :  $35\frac{3}{4}$ " DIA X 18"

Product Size : 597 DIA X 584 H (MM)

Product Size : 23 ½" DIA X 23"

PAGE 8 OF 9

## ITEM:930251 ASSEMBLY INSTRUCTIONS

Product Size: 908 DIA X 584 H (MM)

Product Size :  $35\frac{3}{4}$ " DIA X 23"

Product Size : 597 DIA X 457 H (MM)

Product Size : 23 ½" DIA X 18"

PAGE 9 OF 9

COASTERFURNITURE.COM