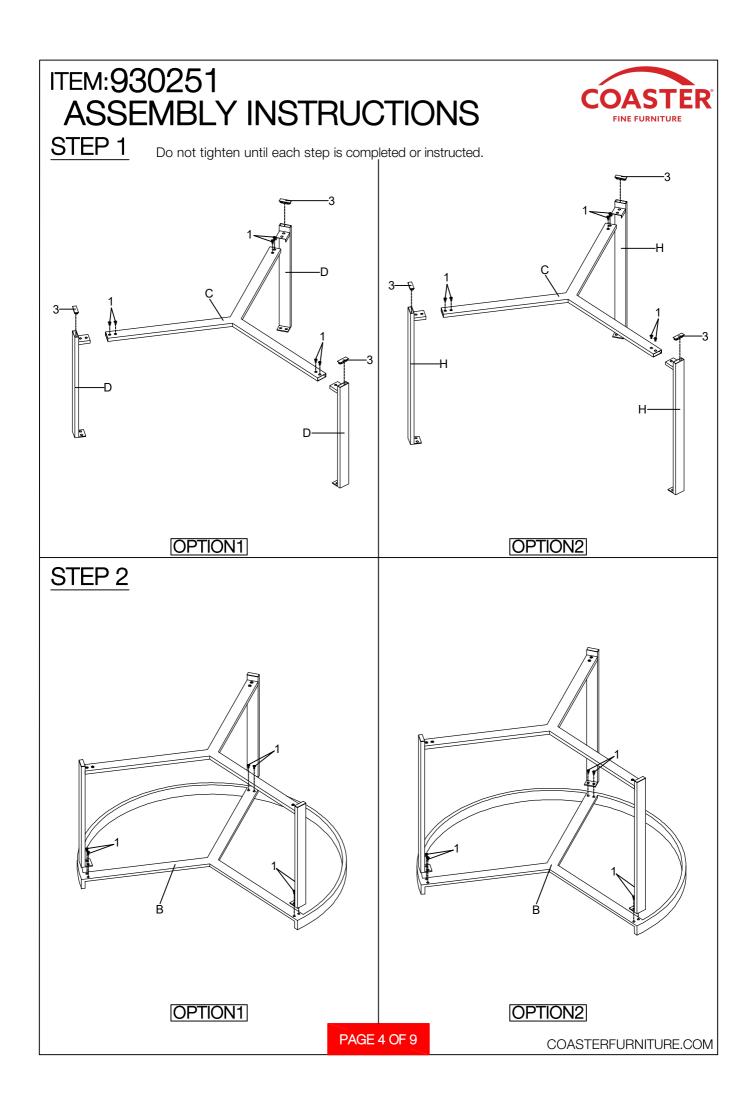

### ITEM:930251 **ASSEMBLY INSTRUCTIONS**

### PARTS IDENTIFICATION

| A                                | LARGE GLASS        |  | 1PC  |
|----------------------------------|--------------------|--|------|
| В                                | LARGE TOP FRAME    |  | 1PC  |
| С                                | LARGE BOTTOM FRAME |  | 1PC  |
| D                                | LARGE LEG          |  | 3PCS |
| E                                | SMALL GLASS        |  | 1PC  |
| F                                | SMALL TOP FRAME    |  | 1PC  |
| PAGE 2 OF 9 COASTERFURNITURE.COM |                    |  |      |

# ITEM:930251 ASSEMBLY INSTRUCTIONS PARTS IDENTIFICATION

G SMALL BOTTOM FRAME

1PC

H SMALL LEG

3PCS