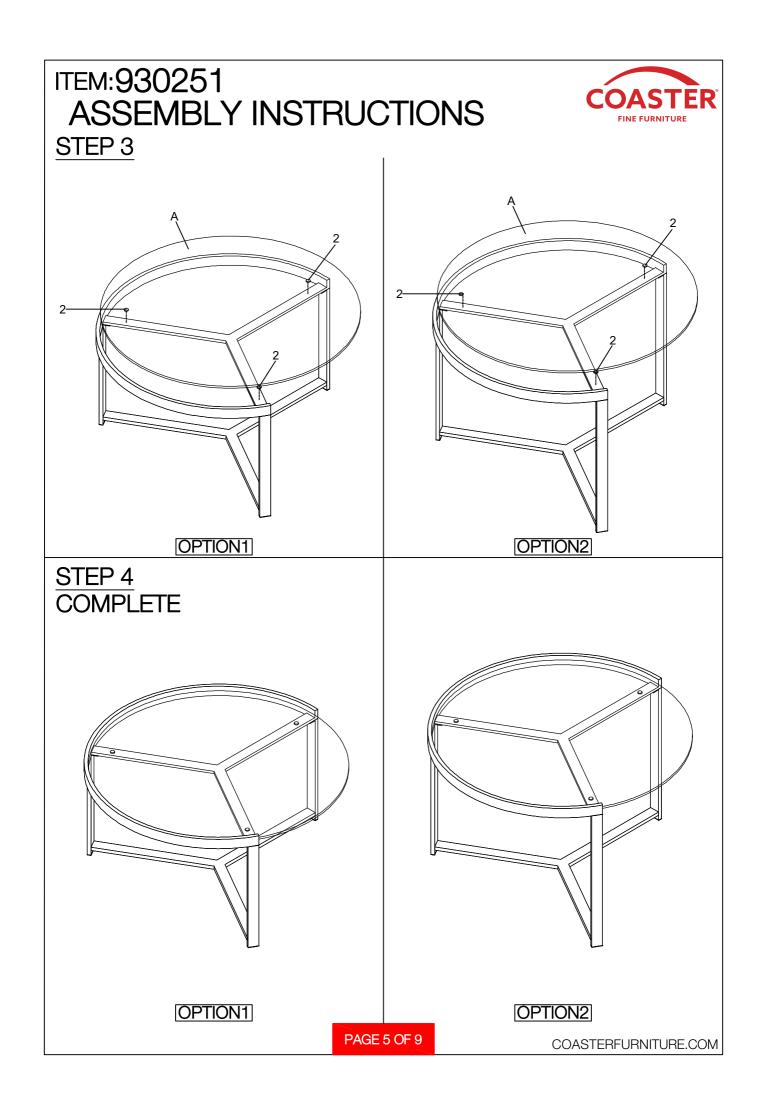

### ITEM:930251 **ASSEMBLY INSTRUCTIONS**

### PARTS IDENTIFICATION

| A                                | LARGE GLASS        |  | 1PC  |
|----------------------------------|--------------------|--|------|
| В                                | LARGE TOP FRAME    |  | 1PC  |
| С                                | LARGE BOTTOM FRAME |  | 1PC  |
| D                                | LARGE LEG          |  | 3PCS |
| E                                | SMALL GLASS        |  | 1PC  |
| F                                | SMALL TOP FRAME    |  | 1PC  |
| PAGE 2 OF 9 COASTERFURNITURE.COM |                    |  |      |

# ITEM:930251 ASSEMBLY INSTRUCTIONS PARTS IDENTIFICATION

G SMALL BOTTOM FRAME

1PC

H SMALL LEG

3PCS