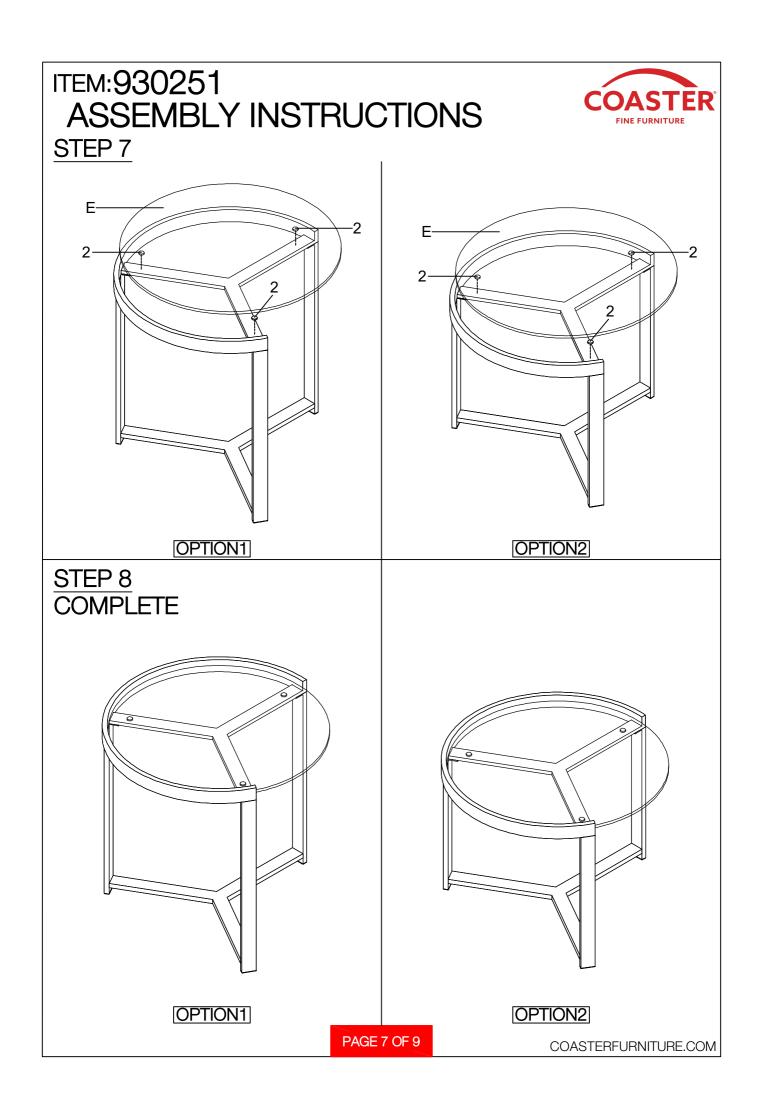

### ITEM:930251 **ASSEMBLY INSTRUCTIONS**

### PARTS IDENTIFICATION

| A                                | LARGE GLASS        |  | 1PC  |
|----------------------------------|--------------------|--|------|
| В                                | LARGE TOP FRAME    |  | 1PC  |
| С                                | LARGE BOTTOM FRAME |  | 1PC  |
| D                                | LARGE LEG          |  | 3PCS |
| E                                | SMALL GLASS        |  | 1PC  |
| F                                | SMALL TOP FRAME    |  | 1PC  |
| PAGE 2 OF 9 COASTERFURNITURE.COM |                    |  |      |

# ITEM:930251 ASSEMBLY INSTRUCTIONS PARTS IDENTIFICATION

G SMALL BOTTOM FRAME

1PC

H SMALL LEG

3PCS

### HARDWARE IDENTIFICATION

1 BOLT (1/4" x 10mm SR)

24PCS

3 CAP (13 x 38mm BLK)

6PCS

2 SUCTION CUP (ø12mm)

6PCS

4 ALLEN WRENCH (4mm)