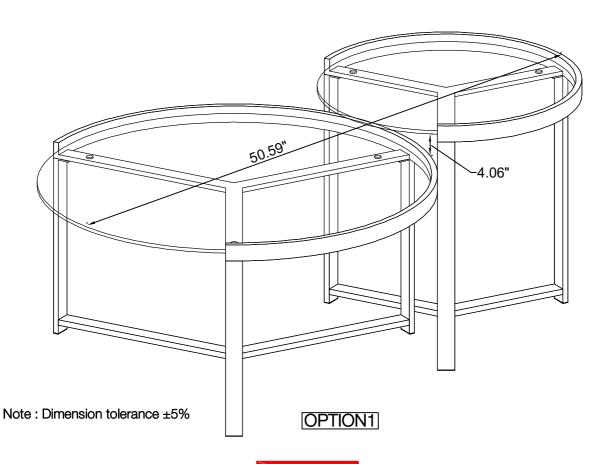

## ITEM:930251 ASSEMBLY INSTRUCTIONS

COASTERFURNITURE.COM

Product Size: 908 DIA X 457 H (MM)

Product Size :  $35\frac{3}{4}$ " DIA X 18"

Product Size : 597 DIA X 584 H (MM)

Product Size : 23 ½" DIA X 23"

PAGE 8 OF 9

## ITEM:930251 ASSEMBLY INSTRUCTIONS

Product Size: 908 DIA X 584 H (MM)

Product Size :  $35\frac{3}{4}$ " DIA X 23"

Product Size : 597 DIA X 457 H (MM)

Product Size : 23 ½" DIA X 18"

PAGE 9 OF 9

COASTERFURNITURE.COM