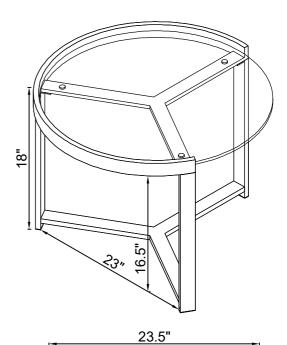

## ITEM:930251 ASSEMBLY INSTRUCTIONS

COASTERFURNITURE.COM

Product Size: 908 DIA X 457 H (MM)

Product Size :  $35\frac{3}{4}$ " DIA X 18"

Product Size : 597 DIA X 584 H (MM)

Product Size : 23 ½" DIA X 23"

PAGE 8 OF 9