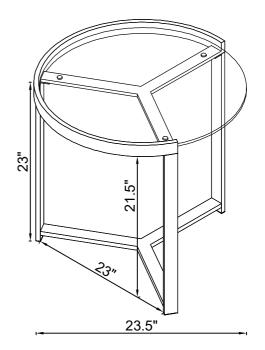

## ITEM:930251 ASSEMBLY INSTRUCTIONS

COASTERFURNITURE.COM

Product Size: 908 DIA X 457 H (MM)

Product Size :  $35\frac{3}{4}$ " DIA X 18"

Product Size : 597 DIA X 584 H (MM)

Product Size : 23 ½" DIA X 23"

PAGE 8 OF 9

## ITEM:930251 ASSEMBLY INSTRUCTIONS

Product Size: 908 DIA X 584 H (MM)

Product Size :  $35\frac{3}{4}$ " DIA X 23"

Product Size : 597 DIA X 457 H (MM)

Product Size : 23 ½" DIA X 18"

PAGE 9 OF 9

COASTERFURNITURE.COM