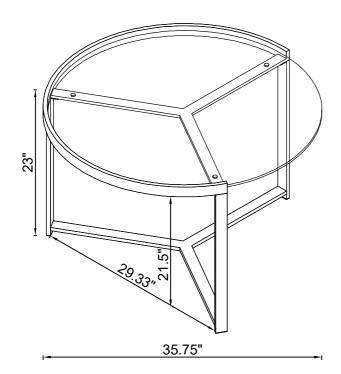

## ITEM:930251 ASSEMBLY INSTRUCTIONS

Product Size: 908 DIA X 584 H (MM)

Product Size :  $35\frac{3}{4}$ " DIA X 23"

Product Size : 597 DIA X 457 H (MM)

Product Size : 23 ½" DIA X 18"

PAGE 9 OF 9

COASTERFURNITURE.COM