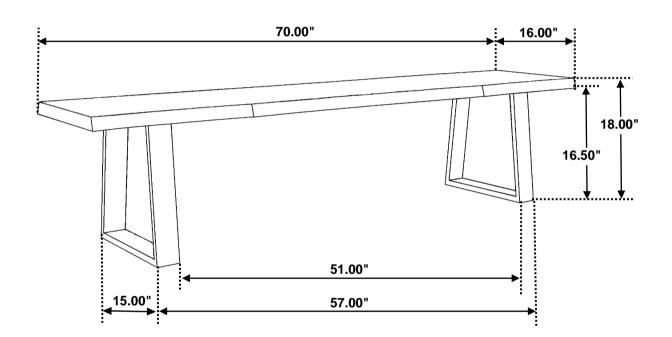

present prior to start of assembly.
- 3. Please follow attached instructions in the same sequence as numbered to assure fast & easy assembly.



#### **WARNING!**

- 1. Don't attempt to repair or modify parts that are broken or defective. Please contact the store immediately.
- 2. This product is for home use only and not intended for commercial establishments.



Α

ASSEMBLY TIME

**SEAT** 

15 MINUTES

#### **PARTS IDENTIFICATION**

B LEG FRAME 2PCS

#### **HARDWARE IDENTIFICATION**

| 1 | BOLT<br>(M8 x 25mm - BLK)         | 8PCS |
|---|-----------------------------------|------|
| 2 | FLAT WASHER<br>(M10 x 16mm - BLK) | 8PCS |
| 3 | ALLEN WRENCH (5mm - BLK)          | 1PC  |

## ITEM:**110183**



# ASSEMBLY INSTRUCTIONS STEP 1



### STEP 2



# STEP 3 COMPLETE





## ITEM:110183





Note: Dimension tolerance ±5%

COASTERFURNITURE.COM