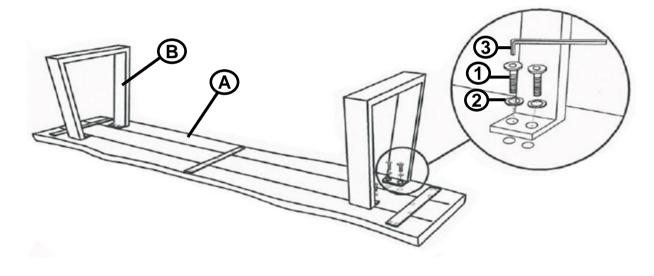

#### **PARTS IDENTIFICATION**

B LEG FRAME 2PCS

#### **HARDWARE IDENTIFICATION**

| 1 | BOLT<br>(M8 x 25mm - BLK)         | 8PCS |
|---|-----------------------------------|------|
| 2 | FLAT WASHER<br>(M10 x 16mm - BLK) | 8PCS |
| 3 | ALLEN WRENCH (5mm - BLK)          | 1PC  |

# ASSEMBLY INSTRUCTIONS STEP 1

### STEP 2