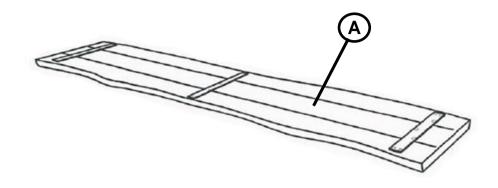

Α

ASSEMBLY TIME

**SEAT** 

15 MINUTES

#### **PARTS IDENTIFICATION**

B LEG FRAME 2PCS