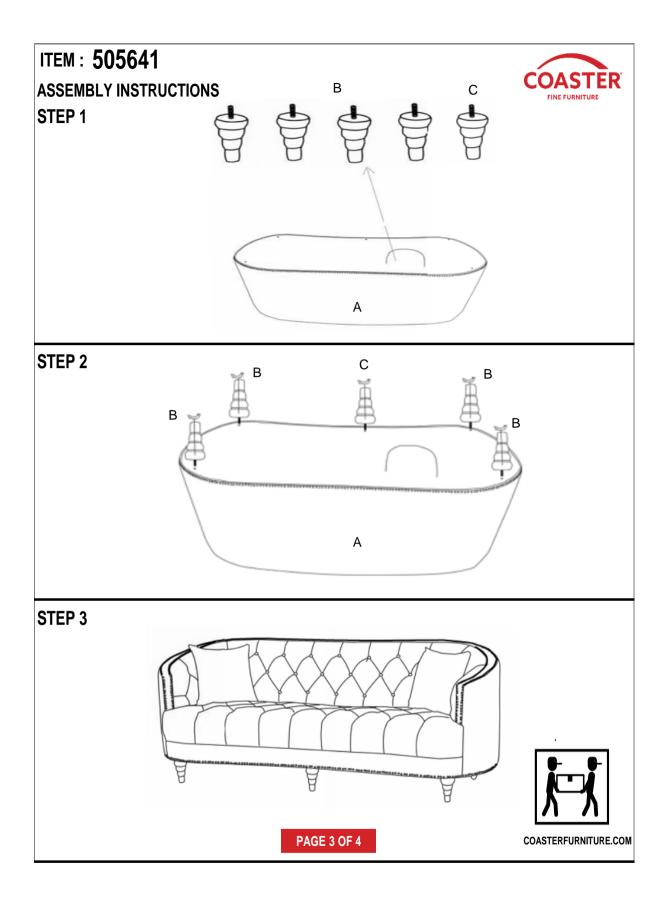

## ITEM: 505641

### **ASSEMBLY INSTRUCTIONS**

## **PARTS IDENTIFICATION**

A SEAT

C MIDDLE LEG 1PC

B LEG 4PC

D PILLOW 2PCS