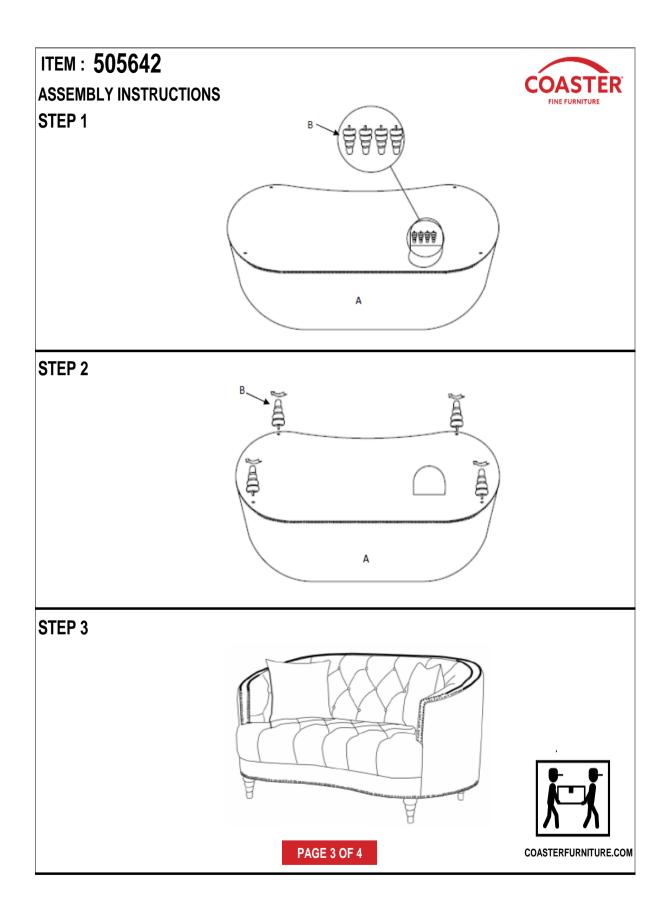

## ITEM : 505642 ASSEMBLY INSTRUCTIONS

1.Remove hardware from box and sort by size.

2.Please check to see that all hardware and parts are present prior to start of assembly.

3. Please follow attached instruction in the same sequence as numbered to assure fast & easy assembly.