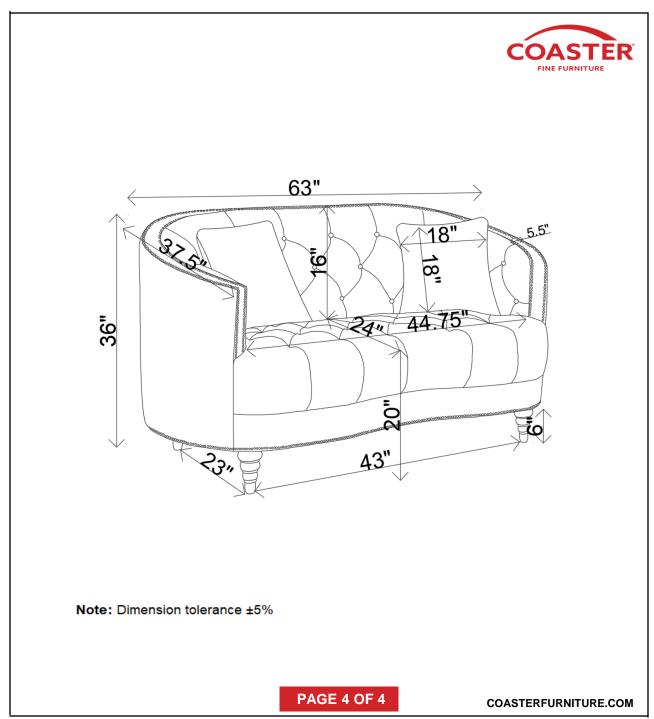

## ASSEMBLY INSTRUCTIONS COASTER FINE FURNITURE



Fine Furniture for every stage of life



REVISION 2: 09/05/2022

PAGE 1 OF 4

COASTERFURNITURE.COM

## ITEM : 505642 ASSEMBLY INSTRUCTIONS



1.Remove hardware from box and sort by size.

2.Please check to see that all hardware and parts are present prior to start of assembly.

3. Please follow attached instruction in the same sequence as numbered to assure fast & easy assembly.



## WARNING!

1.Don't attempt to repair or modify parts that are broken or defective. Please

contact the store immediately.

2. This product is for home use only and not intended for commercial establishment.



ASSEMBLY TIME PER UNIT:

15 MINUTES

## PARTS IDENTIFICATION



C PILLOW 2PC



PAGE 2 OF 4

COASTERFURNITURE.COM