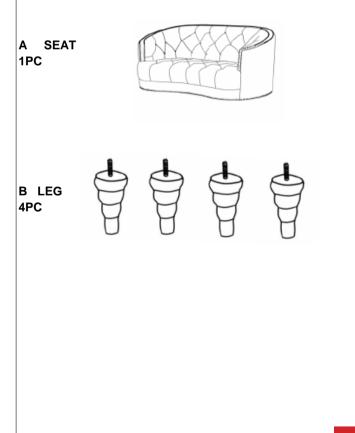

## ASSEMBLY INSTRUCTIONS COASTER FINE FURNITURE



Fine Furniture for every stage of life



REVISION 2: 09/05/2022

PAGE 1 OF 4

COASTERFURNITURE.COM

## ITEM : 505642 ASSEMBLY INSTRUCTIONS



1.Remove hardware from box and sort by size.

2.Please check to see that all hardware and parts are present prior to start of assembly.

3. Please follow attached instruction in the same sequence as numbered to assure fast & easy assembly.



## WARNING!

1.Don't attempt to repair or modify parts that are broken or defective. Please

contact the store immediately.

2. This product is for home use only and not intended for commercial establishment.



ASSEMBLY TIME PER UNIT:

15 MINUTES

## PARTS IDENTIFICATION



C PILLOW 2PC



PAGE 2 OF 4

COASTERFURNITURE.COM