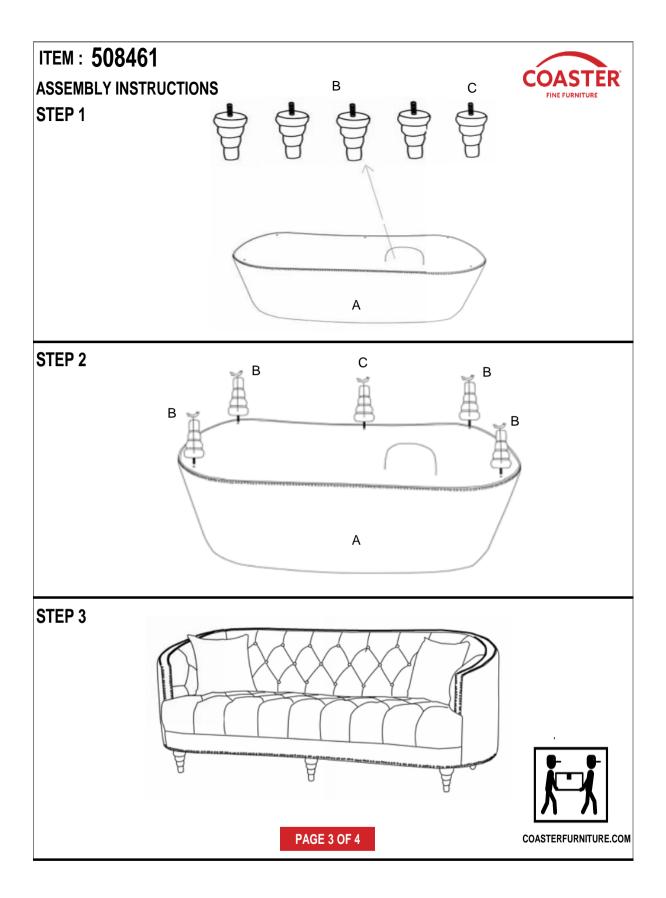

## ITEM: 508461

### **ASSEMBLY INSTRUCTIONS**

## **PARTS IDENTIFICATION**

A SEAT

C MIDDLE LEG 1PC

B LEG 4PC

D PILLOW 2PCS