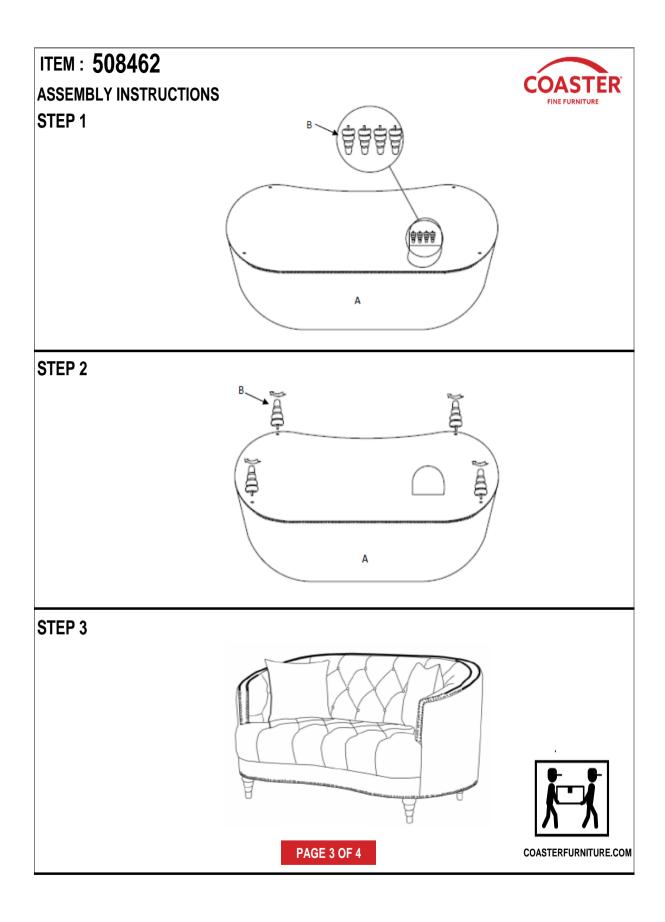

### ITEM: 508462

#### **ASSEMBLY INSTRUCTIONS**

## **PARTS IDENTIFICATION**

A SEAT

C PILLOW 2PC

B LEG 4PC