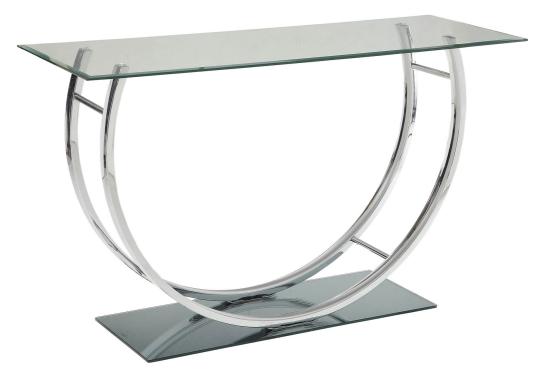

#### PARTS IDENTIFICATION

| Α                             | TOP GLASS                      |  |      |   |                                   |  | 1PC        |
|-------------------------------|--------------------------------|--|------|---|-----------------------------------|--|------------|
| В                             | BOTTOM HALF MIRROR             |  |      |   | <u></u>                           |  | 1PC        |
| С                             | SUPPORT FRAME                  |  |      |   |                                   |  | 2PCS       |
| D                             | CROSSBAR                       |  |      |   |                                   |  | 4PCS       |
| HARDWARE IDENTIFICATION       |                                |  |      |   |                                   |  |            |
| 1                             | BOLT<br>(5/16" x 25mm)         |  | 6PCS | 4 | PLASTIC WASHER<br>(5/16")         |  | 6PCS       |
| 2                             | SHORT BOLT<br>(3/16" x 8mm SR) |  | 8PCS | 5 | SUCTION CUP<br>(ø8mm)             |  | 4PCS       |
| 3                             | WASHER<br>(5/16")              |  | 6PCS | 6 | FOOT PAD<br>( <b>ø</b> 40 x 15mm) |  | 4PCS       |
| PAGE 2 OF 5 COASTERFURNITURE. |                                |  |      |   |                                   |  | NITURE.COM |

# ITEM:704989 ASSEMBLY INSTRUCTIONS

Product Size: 1220 X 431 X 743 H (MM)

Product Size : 48" X 17" X 29  $\frac{1}{4}$ "

Note: Dimension tolerance ±5%

PAGE 5 OF 5

COASTERFURNITURE.COM