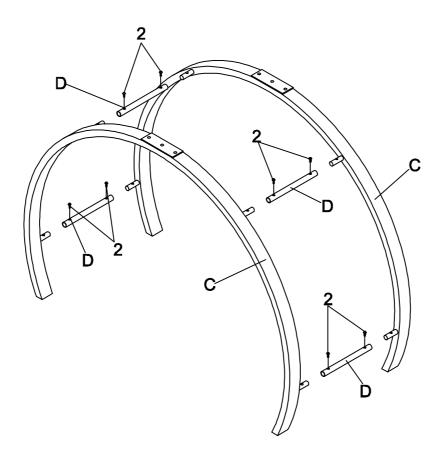

#### PARTS IDENTIFICATION

| Α                             | TOP GLASS                      |  |      |   |                                   |  | 1PC        |
|-------------------------------|--------------------------------|--|------|---|-----------------------------------|--|------------|
| В                             | BOTTOM HALF MIRROR             |  |      |   | <u></u>                           |  | 1PC        |
| С                             | SUPPORT FRAME                  |  |      |   |                                   |  | 2PCS       |
| D                             | CROSSBAR                       |  |      |   |                                   |  | 4PCS       |
| HARDWARE IDENTIFICATION       |                                |  |      |   |                                   |  |            |
| 1                             | BOLT<br>(5/16" x 25mm)         |  | 6PCS | 4 | PLASTIC WASHER<br>(5/16")         |  | 6PCS       |
| 2                             | SHORT BOLT<br>(3/16" x 8mm SR) |  | 8PCS | 5 | SUCTION CUP<br>(ø8mm)             |  | 4PCS       |
| 3                             | WASHER<br>(5/16")              |  | 6PCS | 6 | FOOT PAD<br>( <b>ø</b> 40 x 15mm) |  | 4PCS       |
| PAGE 2 OF 5 COASTERFURNITURE. |                                |  |      |   |                                   |  | NITURE.COM |

### ITEM:704989

STEP 2