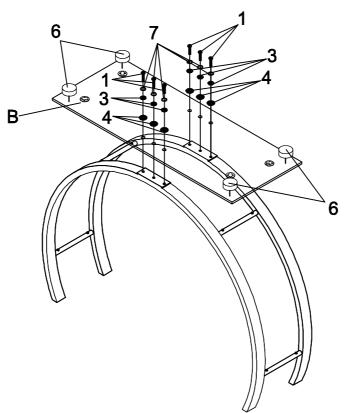

#### PARTS IDENTIFICATION

| Α                             | TOP GLASS                      |  |      |   |                                   |  | 1PC        |
|-------------------------------|--------------------------------|--|------|---|-----------------------------------|--|------------|
| В                             | BOTTOM HALF MIRROR             |  |      |   | <u></u>                           |  | 1PC        |
| С                             | SUPPORT FRAME                  |  |      |   |                                   |  | 2PCS       |
| D                             | CROSSBAR                       |  |      |   |                                   |  | 4PCS       |
| HARDWARE IDENTIFICATION       |                                |  |      |   |                                   |  |            |
| 1                             | BOLT<br>(5/16" x 25mm)         |  | 6PCS | 4 | PLASTIC WASHER<br>(5/16")         |  | 6PCS       |
| 2                             | SHORT BOLT<br>(3/16" x 8mm SR) |  | 8PCS | 5 | SUCTION CUP<br>(ø8mm)             |  | 4PCS       |
| 3                             | WASHER<br>(5/16")              |  | 6PCS | 6 | FOOT PAD<br>( <b>ø</b> 40 x 15mm) |  | 4PCS       |
| PAGE 2 OF 5 COASTERFURNITURE. |                                |  |      |   |                                   |  | NITURE.COM |

### STEP 3

PAGE 4 OF 5

COASTERFURNITURE.COM