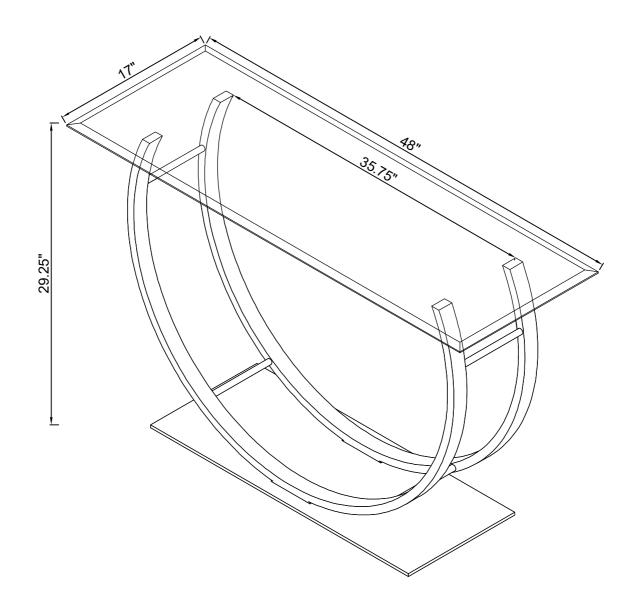

# ITEM:704989 ASSEMBLY INSTRUCTIONS

Product Size: 1220 X 431 X 743 H (MM)

Product Size : 48" X 17" X 29  $\frac{1}{4}$ "

Note: Dimension tolerance ±5%

PAGE 5 OF 5

COASTERFURNITURE.COM