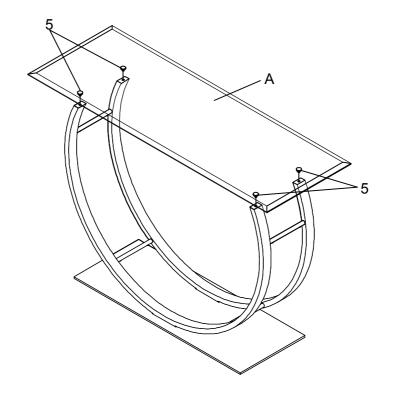

#### PARTS IDENTIFICATION

| Α                             | TOP GLASS                      |  |      |   |                                   |  | 1PC        |
|-------------------------------|--------------------------------|--|------|---|-----------------------------------|--|------------|
| В                             | BOTTOM HALF MIRROR             |  |      |   | <u></u>                           |  | 1PC        |
| С                             | SUPPORT FRAME                  |  |      |   |                                   |  | 2PCS       |
| D                             | CROSSBAR                       |  |      |   |                                   |  | 4PCS       |
| HARDWARE IDENTIFICATION       |                                |  |      |   |                                   |  |            |
| 1                             | BOLT<br>(5/16" x 25mm)         |  | 6PCS | 4 | PLASTIC WASHER<br>(5/16")         |  | 6PCS       |
| 2                             | SHORT BOLT<br>(3/16" x 8mm SR) |  | 8PCS | 5 | SUCTION CUP<br>(ø8mm)             |  | 4PCS       |
| 3                             | WASHER<br>(5/16")              |  | 6PCS | 6 | FOOT PAD<br>( <b>ø</b> 40 x 15mm) |  | 4PCS       |
| PAGE 2 OF 5 COASTERFURNITURE. |                                |  |      |   |                                   |  | NITURE.COM |