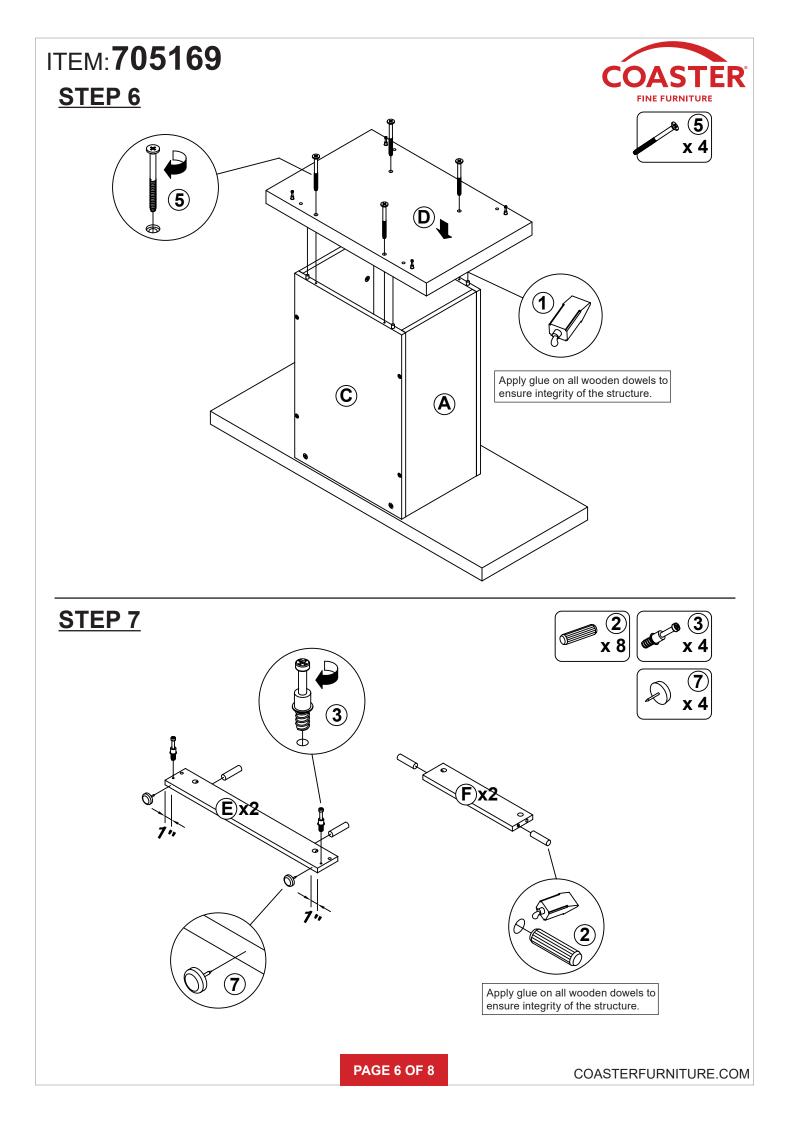

06/07/2016 REVISION 1 : 10/23/2019 REVISION 2 : 11/08/2022

PAGE 1 OF 8

COASTERFURNITURE.COM

# ITEM:705169



### **ASSEMBLY INSTRUCTIONS**

#### **ASSEMBLY TIPS:**

- 1. Remove hardware from box and sort by size.
- 2. Please check to see that all hardware and parts are present prior to start of assembly.
- 3. Please follow attached instructions in the same sequence as numbered to assure fast & easy assembly.

#### WARNING! 1. Don't attem 2. This produc

Don't attempt to repair or modify parts that are broken or defective. Please contact the store immediately.
This product is for home use only and not intended for commercial establishments.



#### NOTE:

Phillips head screw driver is required in the assembly process; however, manufacturer does not provide this item.

PAGE 2 OF 8













PAGE 8 OF 8