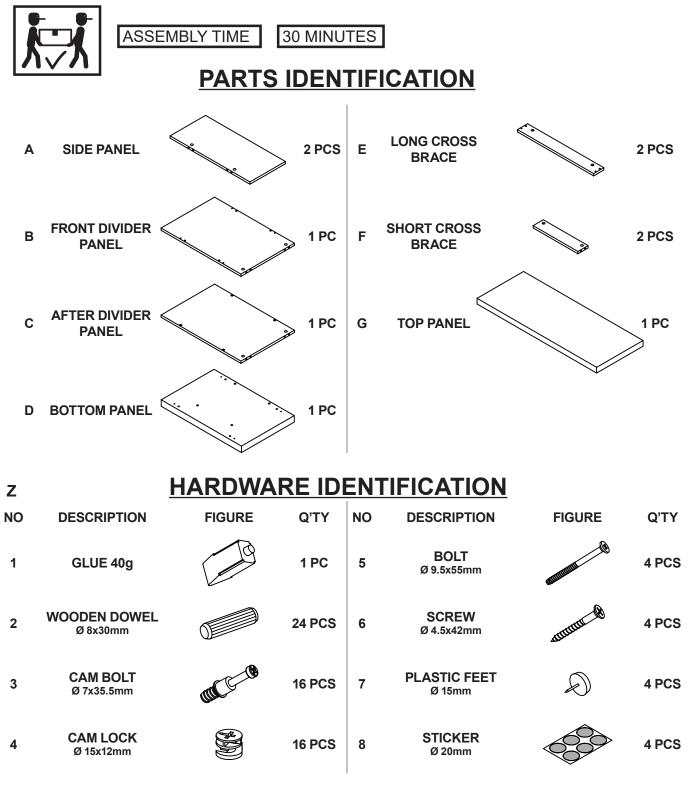

# ITEM:705169

#### **ASSEMBLY TIPS:**

- 1. Remove hardware from box and sort by size.
- 2. Please check to see that all hardware and parts are present prior to start of assembly.
- 3. Please follow attached instructions in the same sequence as numbered to assure fast & easy assembly.