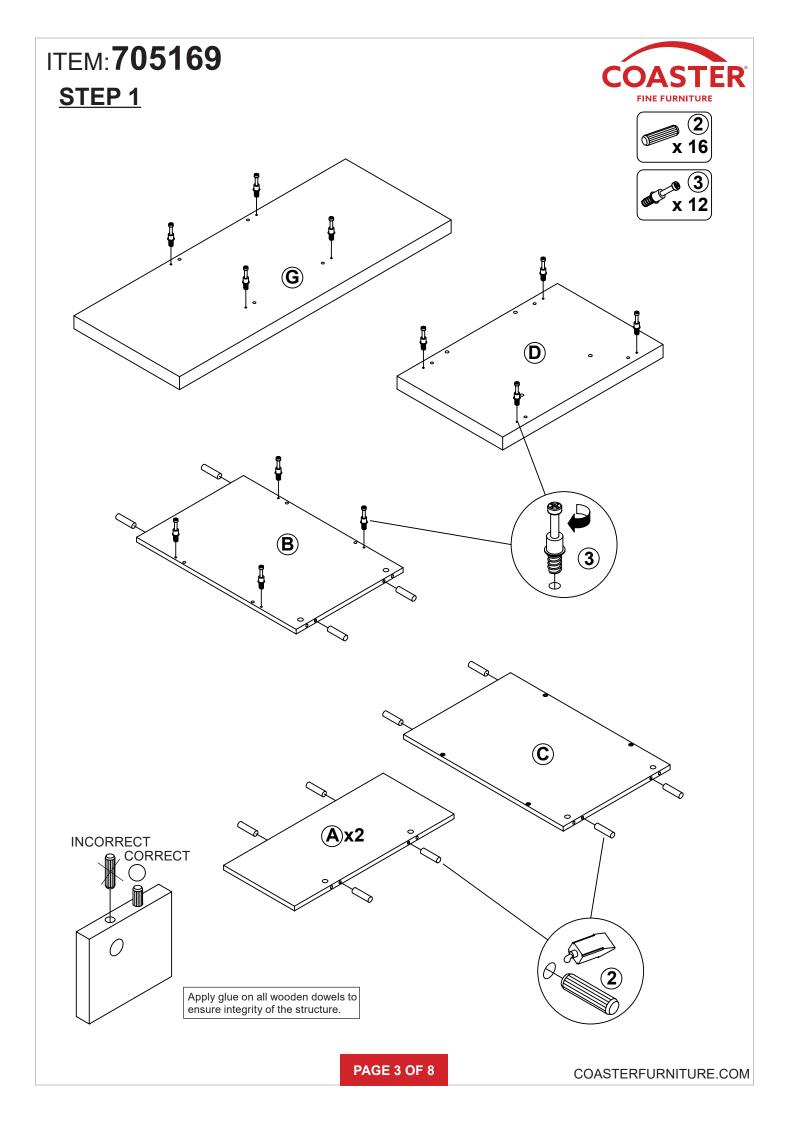

# ITEM:705169

#### **ASSEMBLY TIPS:**

- 1. Remove hardware from box and sort by size.
- 2. Please check to see that all hardware and parts are present prior to start of assembly.
- 3. Please follow attached instructions in the same sequence as numbered to assure fast & easy assembly.