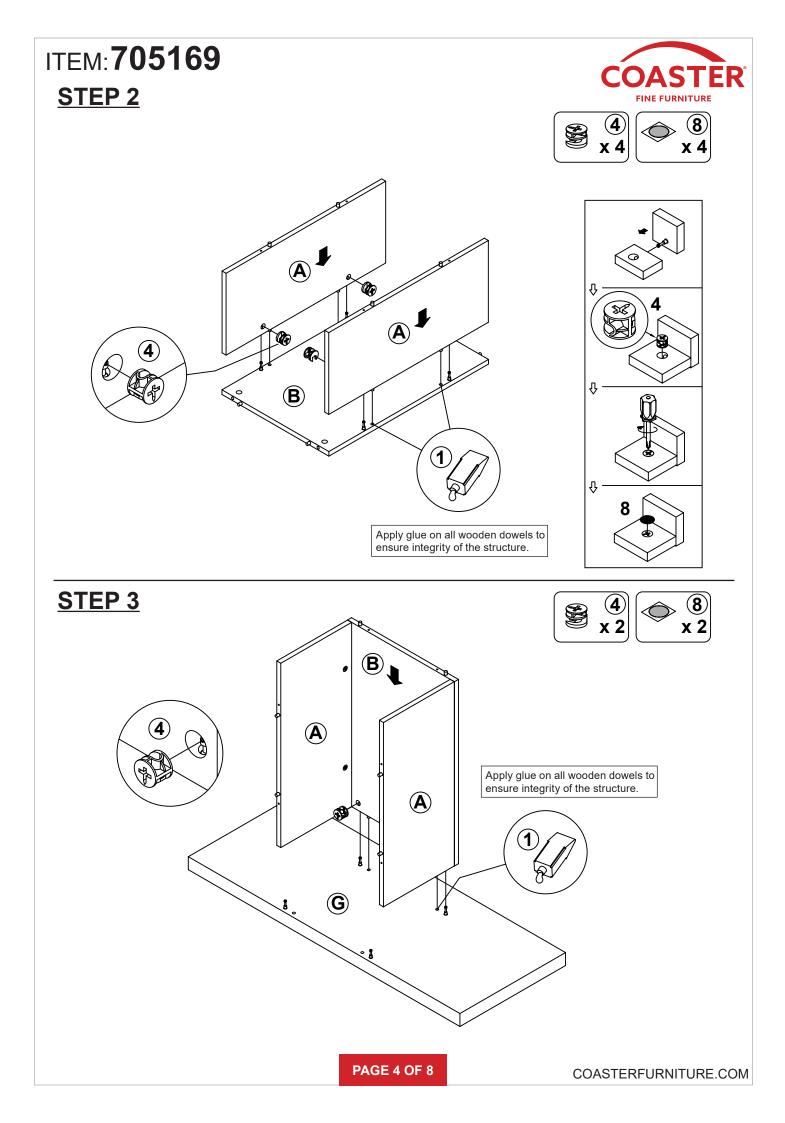

# ITEM:705169

#### **ASSEMBLY TIPS:**

- 1. Remove hardware from box and sort by size.
- 2. Please check to see that all hardware and parts are present prior to start of assembly.
- 3. Please follow attached instructions in the same sequence as numbered to assure fast & easy assembly.