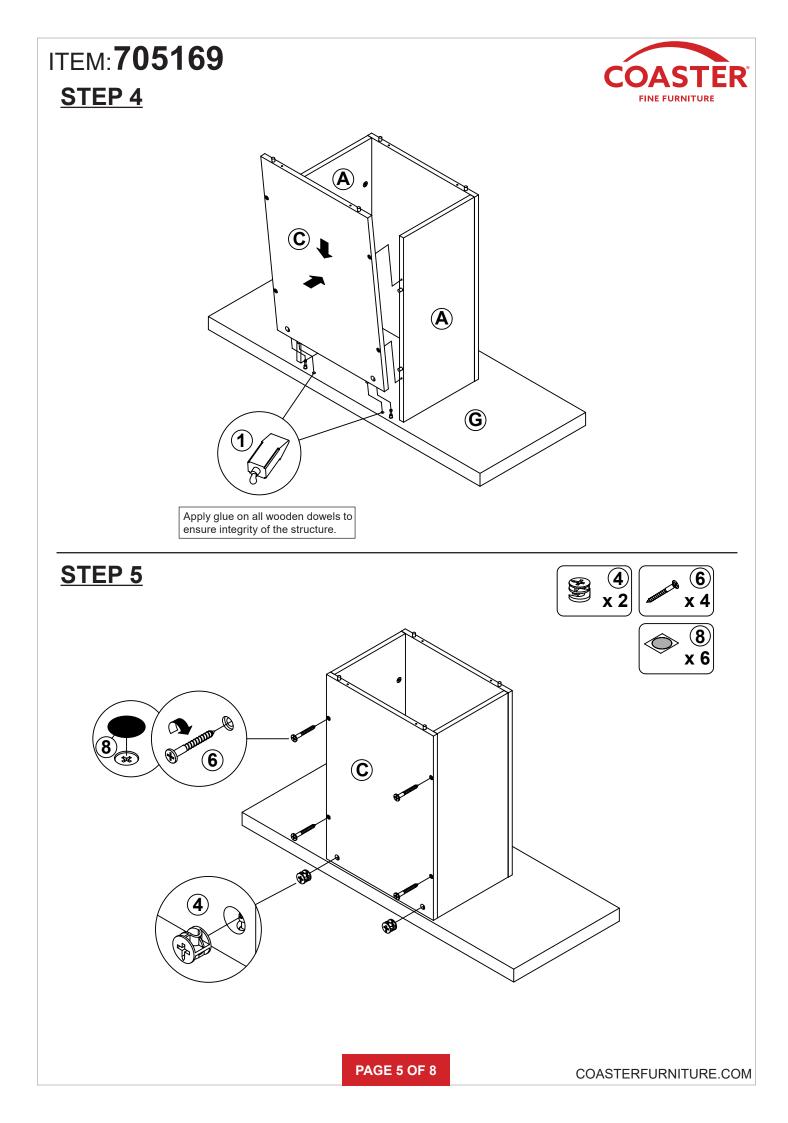

: 06/07/2016 REVISION 1 : 10/23/2019 REVISION 2 : 11/08/2022

PAGE 1 OF 8

COASTERFURNITURE.COM

# ITEM:705169



### **ASSEMBLY INSTRUCTIONS**

#### **ASSEMBLY TIPS:**

- 1. Remove hardware from box and sort by size.
- 2. Please check to see that all hardware and parts are present prior to start of assembly.
- 3. Please follow attached instructions in the same sequence as numbered to assure fast & easy assembly.

#### WARNING! 1. Don't attem 2. This produc

Don't attempt to repair or modify parts that are broken or defective. Please contact the store immediately.
This product is for home use only and not intended for commercial establishments.



#### NOTE:

Phillips head screw driver is required in the assembly process; however, manufacturer does not provide this item.

PAGE 2 OF 8













PAGE 8 OF 8