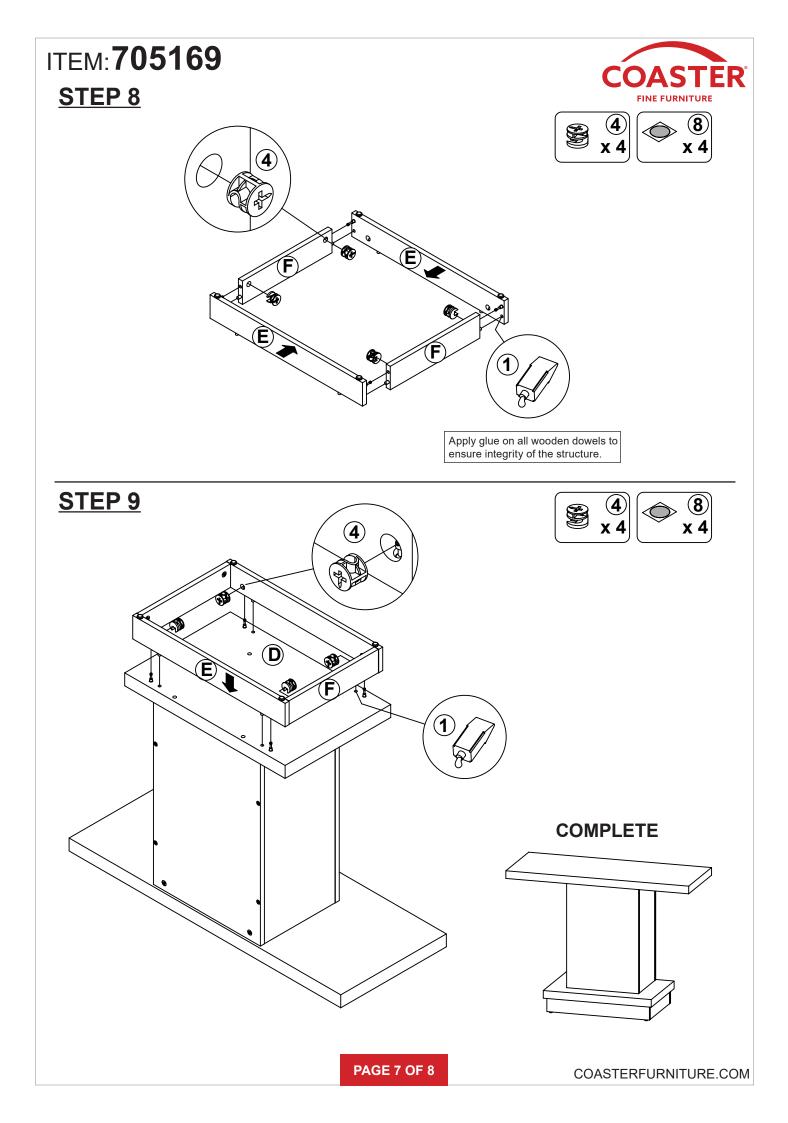

/07/2016 REVISION 1 : 10/23/2019 REVISION 2 : 11/08/2022

PAGE 1 OF 8

COASTERFURNITURE.COM

# ITEM:705169



### **ASSEMBLY INSTRUCTIONS**

#### **ASSEMBLY TIPS:**

- 1. Remove hardware from box and sort by size.
- 2. Please check to see that all hardware and parts are present prior to start of assembly.
- 3. Please follow attached instructions in the same sequence as numbered to assure fast & easy assembly.

#### WARNING! 1. Don't attem 2. This produc

Don't attempt to repair or modify parts that are broken or defective. Please contact the store immediately.
This product is for home use only and not intended for commercial establishments.



#### NOTE:

Phillips head screw driver is required in the assembly process; however, manufacturer does not provide this item.

PAGE 2 OF 8













PAGE 8 OF 8