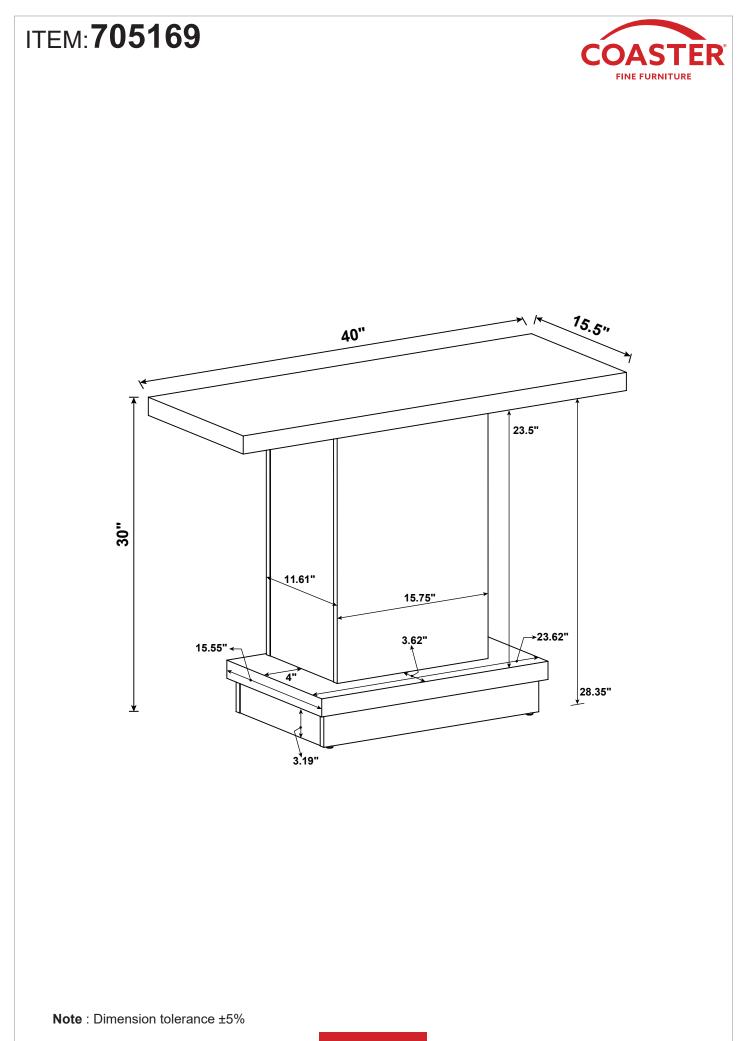

7/2016 REVISION 1 : 10/23/2019 REVISION 2 : 11/08/2022

PAGE 1 OF 8

COASTERFURNITURE.COM

# ITEM:705169



### **ASSEMBLY INSTRUCTIONS**

#### **ASSEMBLY TIPS:**

- 1. Remove hardware from box and sort by size.
- 2. Please check to see that all hardware and parts are present prior to start of assembly.
- 3. Please follow attached instructions in the same sequence as numbered to assure fast & easy assembly.

#### WARNING! 1. Don't attem 2. This produc

Don't attempt to repair or modify parts that are broken or defective. Please contact the store immediately.
This product is for home use only and not intended for commercial establishments.



#### NOTE:

Phillips head screw driver is required in the assembly process; however, manufacturer does not provide this item.

PAGE 2 OF 8













PAGE 8 OF 8