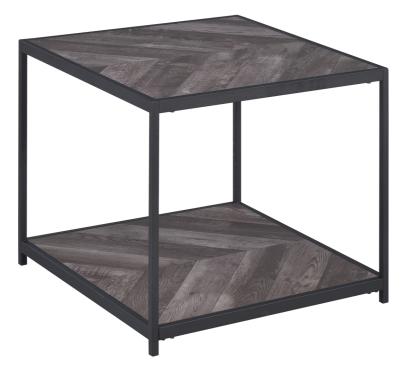

## ITEM:708167 ASSEMBLY INSTRUCTIONS

Product Size : 597 X 597 X 559 H (MM)

Product Size: 23.5" X 23.5" X 22"

Note: Dimension tolerance ±5%