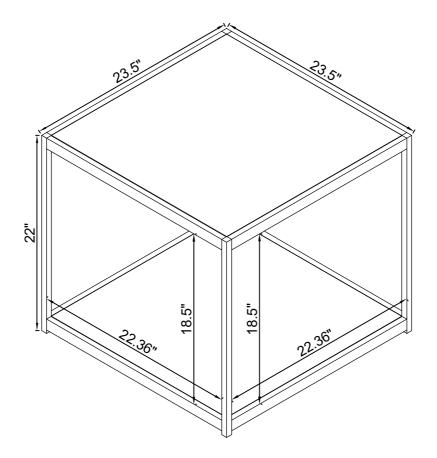

## ITEM:708167 ASSEMBLY INSTRUCTIONS

Product Size : 597 X 597 X 559 H (MM)

Product Size: 23.5" X 23.5" X 22"

Note: Dimension tolerance ±5%