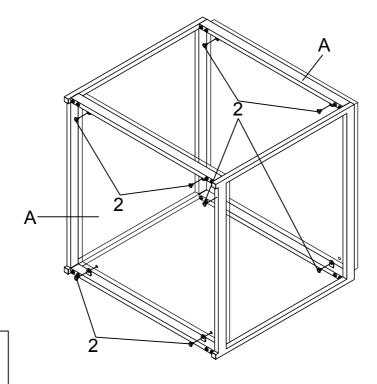

### PARTS IDENTIFICATION

| A                       | TOP AND BO                      | TTOM PANEI | L     |        |                        |            | 2PCS        |
|-------------------------|---------------------------------|------------|-------|--------|------------------------|------------|-------------|
| В                       | SIDE FRAME                      |            |       |        |                        |            | 2PCS        |
| С                       | CROSSBAR                        |            |       |        |                        |            | 4PCS        |
| HARDWARE IDENTIFICATION |                                 |            |       |        |                        |            |             |
| 1                       | SHORT BOLT<br>(1/4" x 12mm BLK) | <b>9</b>   | 16PCS | 3      | CAP<br>(16 x 16mm BLK) |            | 4PCS        |
| 2                       | LONG BOLT<br>(4 x 12mm BLK)     | <b>o</b>   | 8PCS  | 4      | ALLEN WRENCH<br>(4mm)  |            | 1PC         |
|                         |                                 |            | PAGE  | 2 OF 4 |                        | COASTERFUR | NITLIDE COM |

### STEP 2

COMPLETE

PAGE 3 OF 4

COASTERFURNITURE.COM