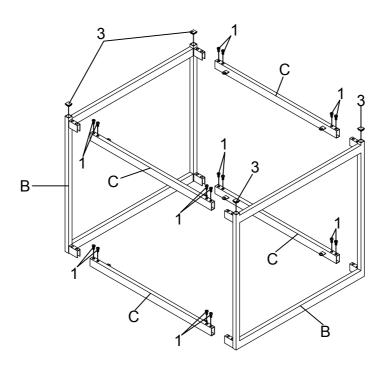

### PARTS IDENTIFICATION

| A                       | TOP AND BO                      | TTOM PANEI | L     |        |                        |            | 2PCS        |
|-------------------------|---------------------------------|------------|-------|--------|------------------------|------------|-------------|
| В                       | SIDE FRAME                      |            |       |        |                        |            | 2PCS        |
| С                       | CROSSBAR                        |            |       |        |                        |            | 4PCS        |
| HARDWARE IDENTIFICATION |                                 |            |       |        |                        |            |             |
| 1                       | SHORT BOLT<br>(1/4" x 12mm BLK) | <b>9</b>   | 16PCS | 3      | CAP<br>(16 x 16mm BLK) |            | 4PCS        |
| 2                       | LONG BOLT<br>(4 x 12mm BLK)     | <b>o</b>   | 8PCS  | 4      | ALLEN WRENCH<br>(4mm)  |            | 1PC         |
|                         |                                 |            | PAGE  | 2 OF 4 |                        | COASTERFUR | NITLIDE COM |

## ITEM: 708167 ASSEMBLY INSTRUCTIONS

STEP 1

Do not tighten until each step is completed or instructed.