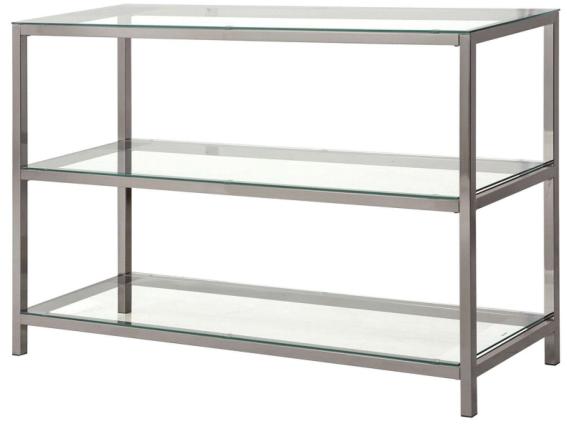

# ITEM:720229 ASSEMBLY INSTRUCTIONS

Product Size: 1200 X 400 X 813 H (MM)

Product Size: 47.25" X 15.75" X 32"

Note: Dimension tolerance ±5%