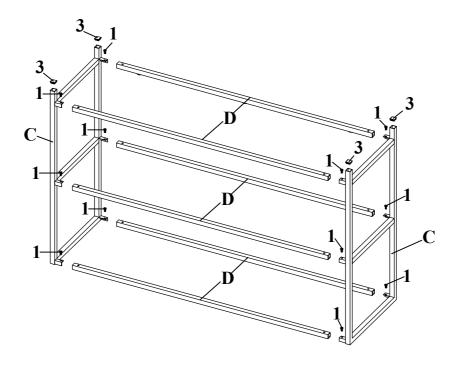

### PARTS IDENTIFICATION

**TOP GLASS** 1PC SHELF GLASS В 2PCS SIDE FRAME С 2PCS **CROSSBAR** 6PCS D HARDWARE IDENTIFICATION **BOLT** CAP 12PCS 3 4PCS (1/4" x 12mm BLK) (25 x 25mm BLK) SUCTION CUP **ALLEN WRENCH** 2 18PCS 1PC (9mm) (4mm) PAGE 2 OF 4 COASTERFURNITURE.COM

## ITEM:720229 ASSEMBLY INSTRUCTIONS

STEP 1

Do not tighten until each step is completed or instructed.