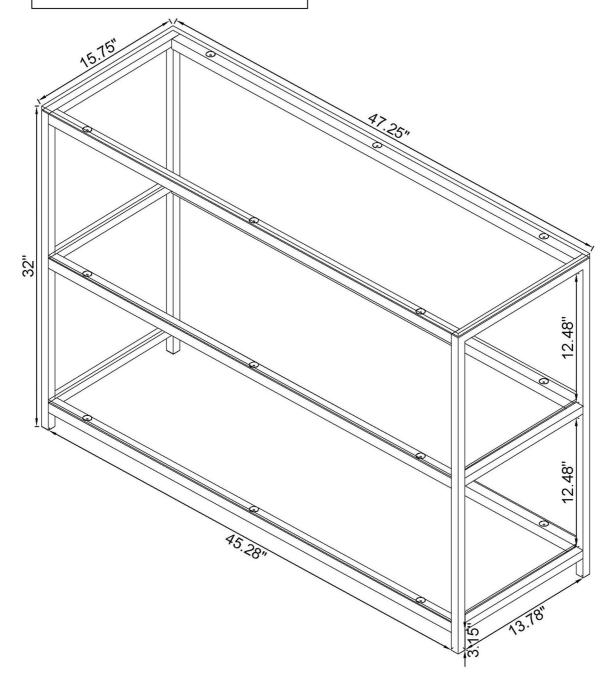

# ITEM:720229 ASSEMBLY INSTRUCTIONS

Product Size: 1200 X 400 X 813 H (MM)

Product Size: 47.25" X 15.75" X 32"

Note: Dimension tolerance ±5%