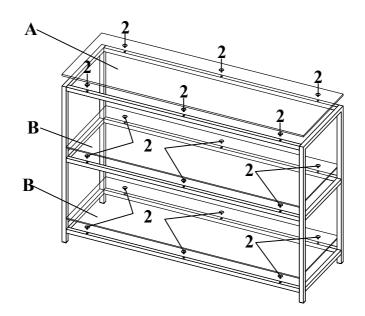

### PARTS IDENTIFICATION

**TOP GLASS** 1PC SHELF GLASS В 2PCS SIDE FRAME С 2PCS **CROSSBAR** 6PCS D HARDWARE IDENTIFICATION **BOLT** CAP 12PCS 3 4PCS (1/4" x 12mm BLK) (25 x 25mm BLK) SUCTION CUP **ALLEN WRENCH** 2 18PCS 1PC (9mm) (4mm) PAGE 2 OF 4 COASTERFURNITURE.COM

### STEP 2

COASTERFURNITURE.COM