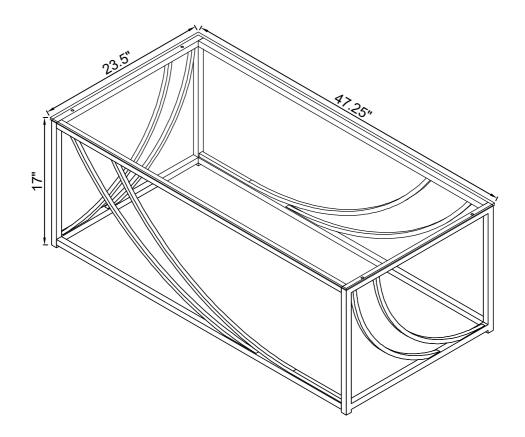

### ITEM:720498 ASSEMBLY INSTRUCTIONS

Product Size: 1200 X 600 X 431 H (MM)

Product Size : 47 \(\frac{1}{4}\)" X 23 \(\frac{1}{2}\)" X 17"

Note: Dimension tolerance ±5%