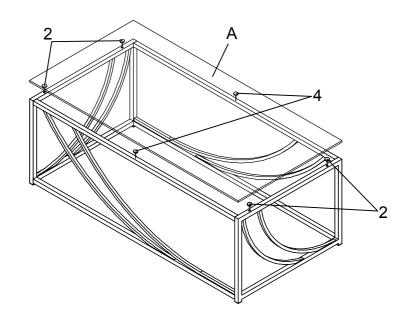

#### PARTS IDENTIFICATION

A TOP GLASS

B SIDE FRAME

2PCS

C FRONT AND BACK FRAME

#### HARDWARE IDENTIFICATION

| 1           | BOLT<br>(1/4" x 12mm SR) | <b></b> | 16PCS | 4 SMALL SUCTION CL<br>(Ø12mm) | IP 🕞 | 2PCS     |
|-------------|--------------------------|---------|-------|-------------------------------|------|----------|
| 2           | SUCTION CUP<br>(8mm)     |         | 4PCS  | 5 ALLEN WRENCH<br>(4mm)       |      | 1PC      |
| 3           | CAP<br>(20 x 20mm BLK)   |         | 4PCS  |                               |      |          |
| PAGE 2 OF 4 |                          |         |       |                               |      | TURE.COM |

#### STEP 2

COMPLETE

COASTERFURNITURE.COM