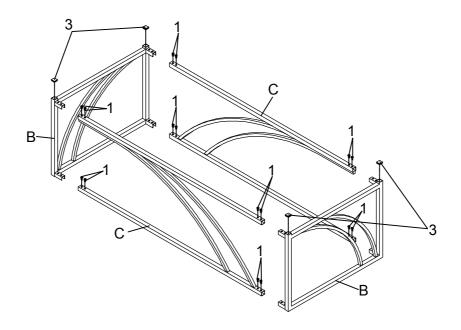

#### PARTS IDENTIFICATION

A TOP GLASS

B SIDE FRAME

2PCS

C FRONT AND BACK FRAME

#### HARDWARE IDENTIFICATION

| 1           | BOLT<br>(1/4" x 12mm SR) | <b></b> | 16PCS | 4 SMALL SUCTION CL<br>(Ø12mm) | IP 🕞 | 2PCS     |
|-------------|--------------------------|---------|-------|-------------------------------|------|----------|
| 2           | SUCTION CUP<br>(8mm)     |         | 4PCS  | 5 ALLEN WRENCH<br>(4mm)       |      | 1PC      |
| 3           | CAP<br>(20 x 20mm BLK)   |         | 4PCS  |                               |      |          |
| PAGE 2 OF 4 |                          |         |       |                               |      | TURE.COM |

### ITEM:720498 ASSEMBLY INSTRUCTIONS

STEP 1

Do not tighten until each step is completed or instructed.