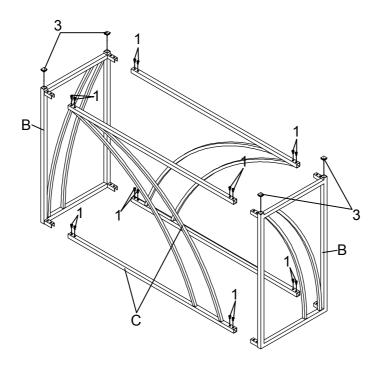

## ITEM:720499 ASSEMBLY INSTRUCTIONS

STEP 1

Do not tighten until each step is completed or instructed.