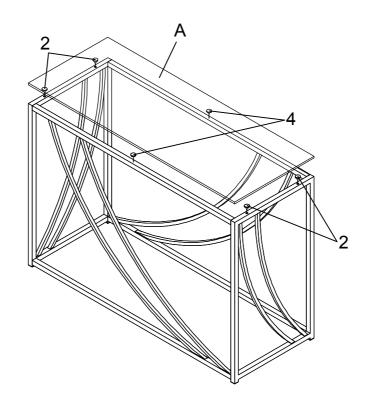

WARE IDENTIFICATION

| 1                                | BOLT<br>(1/4" x 12mm SR) | <b>I</b> | 16PCS | 4 SMALL SUCTION C<br>(Ø12mm) | UP 😊 | 2PCS |  |
|----------------------------------|--------------------------|----------|-------|------------------------------|------|------|--|
| 2                                | SUCTION CUP<br>(8mm)     |          | 4PCS  | 5 ALLEN WRENCH<br>(4mm)      |      | 1PC  |  |
| 3                                | CAP<br>(20 x 20mm BLK)   |          | 4PCS  |                              |      |      |  |
| PAGE 2 OF 4 COASTERFURNITURE.COM |                          |          |       |                              |      |      |  |

## ITEM:720499 ASSEMBLY INSTRUCTIONS



STEP 1

Do not tighten until each step is completed or instructed.



#### STEP 2



COMPLETE



PAGE 3 OF 4

COASTERFURNITURE.COM

## ITEM:720499 ASSEMBLY INSTRUCTIONS



Product Size :1073 X 419 X 755 H (MM)

Product Size :  $42\frac{1}{4}$ " X  $16\frac{1}{2}$ " X  $29\frac{3}{4}$ "



Note: Dimension tolerance ±5%