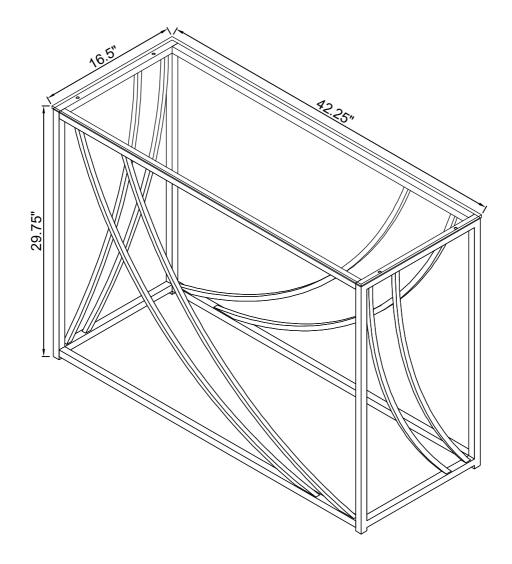

## ITEM:720499 ASSEMBLY INSTRUCTIONS

Product Size :1073 X 419 X 755 H (MM)

Product Size :  $42\frac{1}{4}$ " X  $16\frac{1}{2}$ " X  $29\frac{3}{4}$ "

Note: Dimension tolerance ±5%