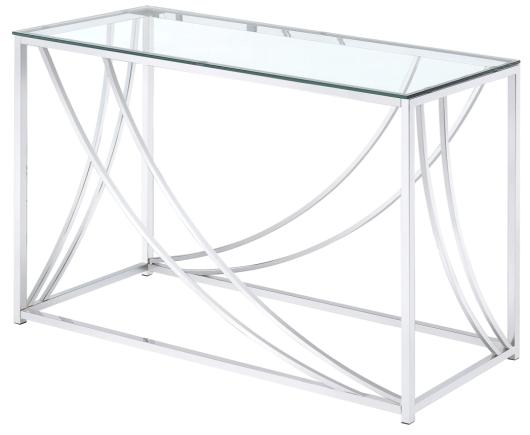

#### PARTS IDENTIFICATION

| Α | TOP GLASS               | 1PC  |
|---|-------------------------|------|
| В | SIDE FRAME              | 2PCS |
| С | FRONT AND<br>BACK FRAME | 2PCS |