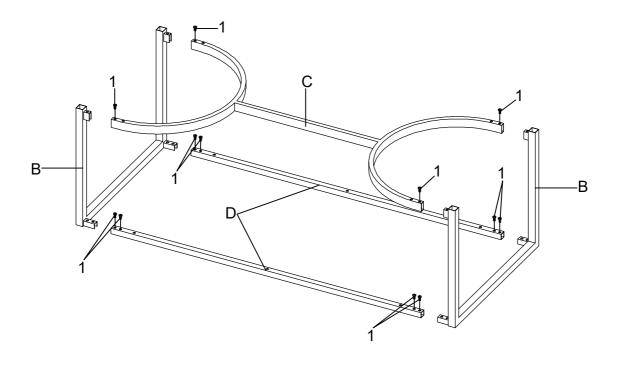

# ITEM:721868 ASSEMBLY INSTRUCTIONS

STEP 1 Do not tighten until each step is completed or instructed.