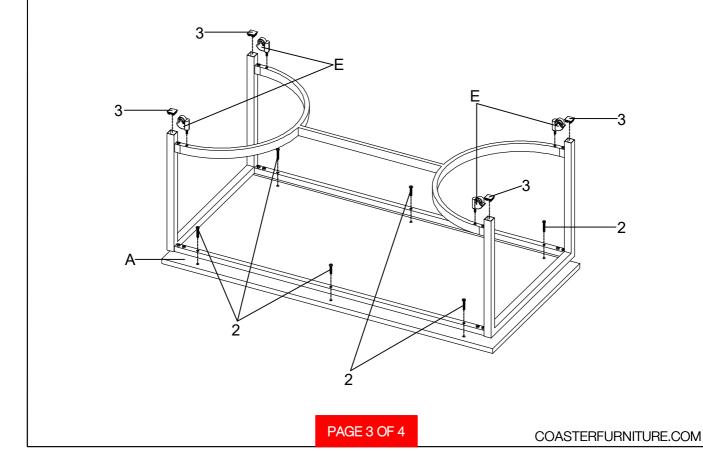

EE TABLE

REVISION 0: 01/13/2021 REVISION 1: 11/09/2022

PAGE 1 OF 4

COASTERFURNITURE.COM

# ITEM:721868 ASSEMBLY INSTRUCTIONS



#### **ASSEMBLY TIPS:**

- 1. Remove hardware from box and sort by size.
- 2. Please check to see that all hardware and parts are present prior to start of assembly.
- 3. Please follow attached instructions in the same sequence as numbered to assure fast & easy assembly.



#### **WARNING!**

- 1. Don't attempt to repair or modify parts that are broken or defective. Please contact the store immediately.
- 2. This product is for home use only and not intended for commercial establishments.

ASSEMBLY TIME 35 MINUTES

### PARTS IDENTIFICATION



# ITEM:721868 ASSEMBLY INSTRUCTIONS



STEP 1 Do not tighten until each step is completed or instructed.



### STEP 2



## ITEM:721868 ASSEMBLY INSTRUCTIONS



Product Size: 1162 X 560 X 470 H (MM)

Product Size: 45.75" X 22" X 18.5"



Note: Dimension tolerance ±5%