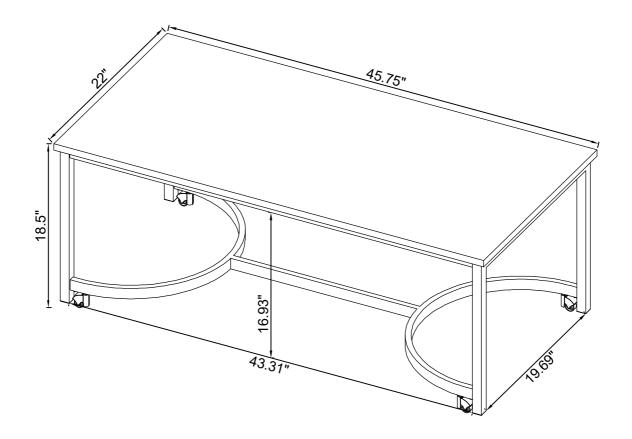

## ITEM:721868 ASSEMBLY INSTRUCTIONS

Product Size: 1162 X 560 X 470 H (MM)

Product Size: 45.75" X 22" X 18.5"

Note: Dimension tolerance ±5%