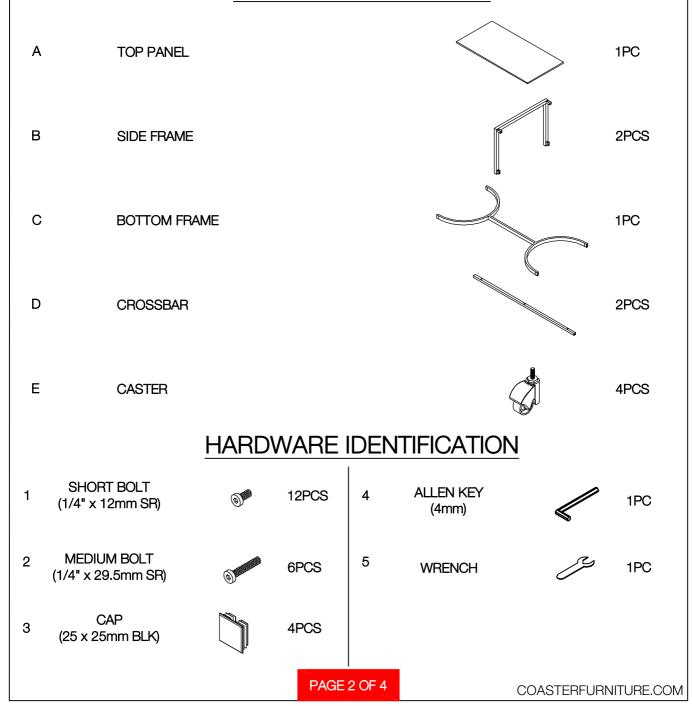

### ASSEMBLY INSTRUCTIONS COASTER FINE FURNITURE



Fine Furniture for every stage of life

### 721868 COFFEE TABLE

REVISION 0: 01/13/2021 REVISION 1: 11/09/2022

PAGE 1 OF 4

COASTERFURNITURE.COM

# ITEM:721868 ASSEMBLY INSTRUCTIONS



#### **ASSEMBLY TIPS:**

- 1. Remove hardware from box and sort by size.
- 2. Please check to see that all hardware and parts are present prior to start of assembly.
- 3. Please follow attached instructions in the same sequence as numbered to assure fast & easy assembly.



#### **WARNING!**

- 1. Don't attempt to repair or modify parts that are broken or defective. Please contact the store immediately.
- 2. This product is for home use only and not intended for commercial establishments.

ASSEMBLY TIME 35 MINUTES

### PARTS IDENTIFICATION



# ITEM:721868 ASSEMBLY INSTRUCTIONS



STEP 1 Do not tighten until each step is completed or instructed.



### STEP 2



## ITEM:721868 ASSEMBLY INSTRUCTIONS



Product Size: 1162 X 560 X 470 H (MM)

Product Size: 45.75" X 22" X 18.5"



Note: Dimension tolerance ±5%