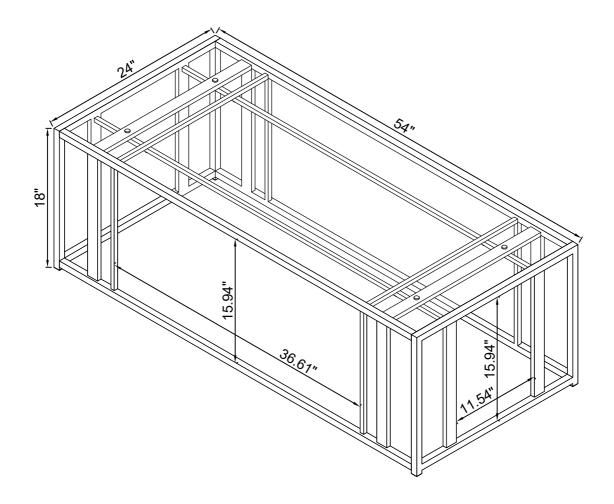

#### STEP 4

COASTERFURNITURE.COM

Product Size: 1372 X 610 X 457 H (MM)

Product Size: 54" X 24" X 18"

Note: Dimension tolerance ±5%