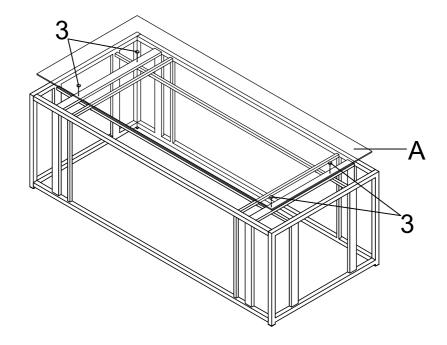

#### PARTS IDENTIFICATION

| A | TOP GLASS            | 1PC                      |    |
|---|----------------------|--------------------------|----|
| В | SIDE FRAME           | 2PCS                     |    |
| С | FRONT AND BACK FRAME | 2PCS                     |    |
| D | WIDE CROSSBAR        | 2PCS                     |    |
| E | THIN CROSSBAR        | 2PCS                     |    |
| F | SUPPORT CROSSBAR     | 2PCS                     |    |
|   | PAGE 2               | OF 6 COASTERFURNITURE.CO | OM |

#### HARDWARE IDENTIFICATION

| 1 | SHORT BOLT<br>(1/4" x 12mm) | 20PCS |
|---|-----------------------------|-------|
| 2 | LONG BOLT<br>(1/4" x 18mm)  | 8PCS  |
| 3 | SUCTION CUP<br>(ø10mm)      | 4PCS  |
| 4 | CAP<br>(20 x 20mm)          | 4PCS  |
| 5 | ALLEN WRENCH<br>(4mm)       | 1PC   |