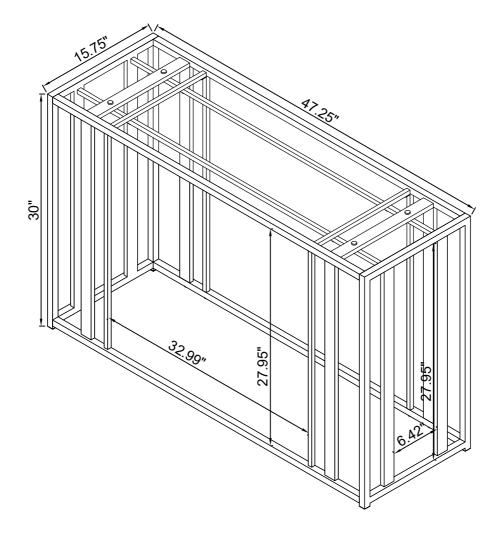

### STEP 4

PAGE 5 OF 6

COASTERFURNITURE.COM

Product Size: 1200 X 400 X 762 H (MM)

Product Size :  $47\frac{1}{4}$ " X  $15\frac{3}{4}$ " X 30"

Note: Dimension tolerance ±5%