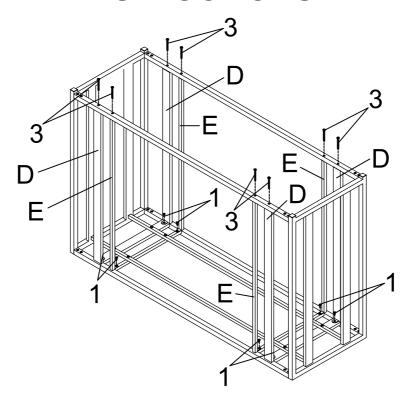

| 4PCS                 |
| E | THIN CROSSBAR    |             | 4PCS                 |
| F | SUPPORT CROSSBAR |             | 2PCS                 |
|   |                  | PAGE 2 OF 6 | COASTERFURNITURE.COM |



#### PARTS IDENTIFICATION

G BOTTOM CROSSBAR

2PCS

#### HARDWARE IDENTIFICATION

| 1 | SHORT BOLT<br>(1/4" x 12mm)  | 24PCS |
|---|------------------------------|-------|
| 2 | MEDIUM BOLT<br>(1/4" x 18mm) | 8PCS  |
| 3 | LONG BOLT<br>(1/4" x 45mm)   | 8PCS  |
| 4 | SUCTION CUP<br>(ø10mm)       | 4PCS  |
| 5 | CAP<br>(20 x 20mm)           | 4PCS  |
| 6 | ALLEN WRENCH<br>(4mm)        | 1PC   |



STEP 1

Do not tighten until each step is completed or instructed.



### STEP 2



PAGE 4 OF 6

COASTERFURNITURE.COM

## ITEM:723609

## **ASSEMBLY INSTRUCTIONS**



STEP 3



### STEP 4



PAGE 5 OF 6

COASTERFURNITURE.COM



Product Size: 1200 X 400 X 762 H (MM)

Product Size :  $47\frac{1}{4}$ " X  $15\frac{3}{4}$ " X 30"



Note: Dimension tolerance ±5%