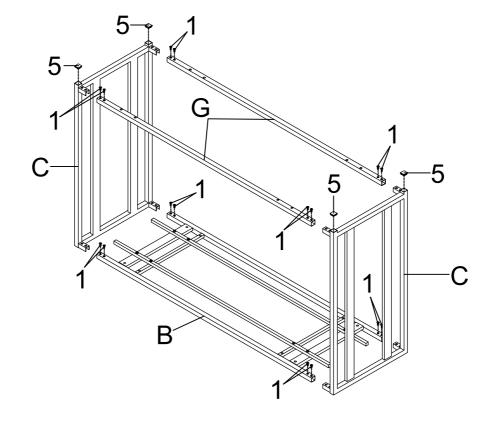

|
| С | SIDE FRAME       |             | 2PCS                 |
| D | WIDE CROSSBAR    |             | 4PCS                 |
| E | THIN CROSSBAR    |             | 4PCS                 |
| F | SUPPORT CROSSBAR |             | 2PCS                 |
|   |                  | PAGE 2 OF 6 | COASTERFURNITURE.COM |



#### PARTS IDENTIFICATION

G BOTTOM CROSSBAR

2PCS

#### HARDWARE IDENTIFICATION

| 1 | SHORT BOLT<br>(1/4" x 12mm)  | 24PCS |
|---|------------------------------|-------|
| 2 | MEDIUM BOLT<br>(1/4" x 18mm) | 8PCS  |
| 3 | LONG BOLT<br>(1/4" x 45mm)   | 8PCS  |
| 4 | SUCTION CUP<br>(ø10mm)       | 4PCS  |
| 5 | CAP<br>(20 x 20mm)           | 4PCS  |
| 6 | ALLEN WRENCH<br>(4mm)        | 1PC   |



STEP 1

Do not tighten until each step is completed or instructed.



### STEP 2



PAGE 4 OF 6

COASTERFURNITURE.COM

## ITEM:723609

## **ASSEMBLY INSTRUCTIONS**



STEP 3



### STEP 4



PAGE 5 OF 6

COASTERFURNITURE.COM



Product Size: 1200 X 400 X 762 H (MM)

Product Size :  $47\frac{1}{4}$ " X  $15\frac{3}{4}$ " X 30"



Note: Dimension tolerance ±5%