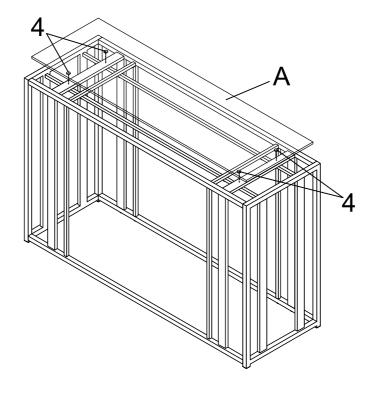

PCS                 |
| E | THIN CROSSBAR    |             | 4PCS                 |
| F | SUPPORT CROSSBAR |             | 2PCS                 |
|   |                  | PAGE 2 OF 6 | COASTERFURNITURE.COM |



#### PARTS IDENTIFICATION

G BOTTOM CROSSBAR

2PCS

#### HARDWARE IDENTIFICATION

| 1 | SHORT BOLT<br>(1/4" x 12mm)  | 24PCS |
|---|------------------------------|-------|
| 2 | MEDIUM BOLT<br>(1/4" x 18mm) | 8PCS  |
| 3 | LONG BOLT<br>(1/4" x 45mm)   | 8PCS  |
| 4 | SUCTION CUP<br>(ø10mm)       | 4PCS  |
| 5 | CAP<br>(20 x 20mm)           | 4PCS  |
| 6 | ALLEN WRENCH<br>(4mm)        | 1PC   |



STEP 1

Do not tighten until each step is completed or instructed.



### STEP 2



PAGE 4 OF 6

COASTERFURNITURE.COM

## ITEM:723609

## **ASSEMBLY INSTRUCTIONS**



STEP 3



### STEP 4



PAGE 5 OF 6

COASTERFURNITURE.COM



Product Size: 1200 X 400 X 762 H (MM)

Product Size :  $47\frac{1}{4}$ " X  $15\frac{3}{4}$ " X 30"



Note: Dimension tolerance ±5%