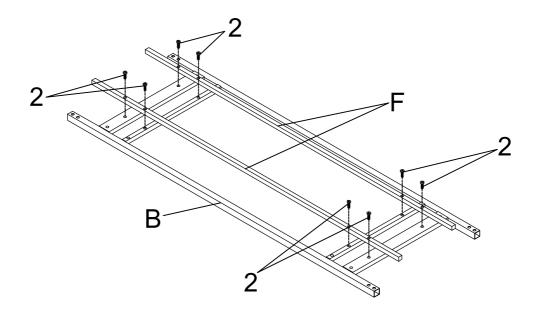

|
| С | SIDE FRAME       |             | 2PCS                 |
| D | WIDE CROSSBAR    |             | 4PCS                 |
| E | THIN CROSSBAR    |             | 4PCS                 |
| F | SUPPORT CROSSBAR |             | 2PCS                 |
|   |                  | PAGE 2 OF 6 | COASTERFURNITURE.COM |



#### PARTS IDENTIFICATION

G BOTTOM CROSSBAR

2PCS

#### HARDWARE IDENTIFICATION

| 1 | SHORT BOLT<br>(1/4" x 12mm)  | 24PCS |
|---|------------------------------|-------|
| 2 | MEDIUM BOLT<br>(1/4" x 18mm) | 8PCS  |
| 3 | LONG BOLT<br>(1/4" x 45mm)   | 8PCS  |
| 4 | SUCTION CUP<br>(ø10mm)       | 4PCS  |
| 5 | CAP<br>(20 x 20mm)           | 4PCS  |
| 6 | ALLEN WRENCH<br>(4mm)        | 1PC   |



STEP 1

Do not tighten until each step is completed or instructed.



### STEP 2



PAGE 4 OF 6

COASTERFURNITURE.COM

## ITEM:723609

## **ASSEMBLY INSTRUCTIONS**



STEP 3



### STEP 4



PAGE 5 OF 6

COASTERFURNITURE.COM



Product Size: 1200 X 400 X 762 H (MM)

Product Size :  $47\frac{1}{4}$ " X  $15\frac{3}{4}$ " X 30"



Note: Dimension tolerance ±5%