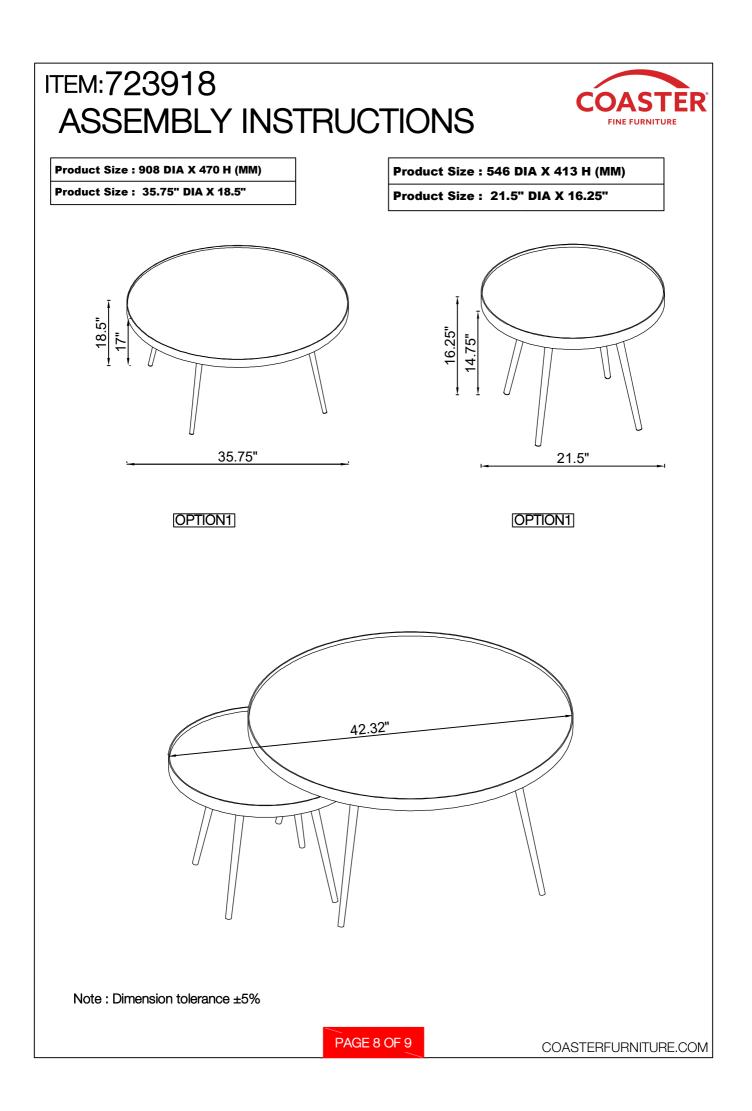

\bigcirc$ | 8PCS        |
| 2                                                            | CAP<br>(ø12mm BLK)       | <b>D</b> | 8PCS  | 4 | ALLEN WRENCH<br>(4mm)                                                                                          |            | 1PC         |
|                                                              |                          |          | DACE  |   |                                                                                                                |            |             |
| PAGE 3 OF 9                                                  |                          |          |       |   |                                                                                                                | COASTERFU  | RNITURE.COM |