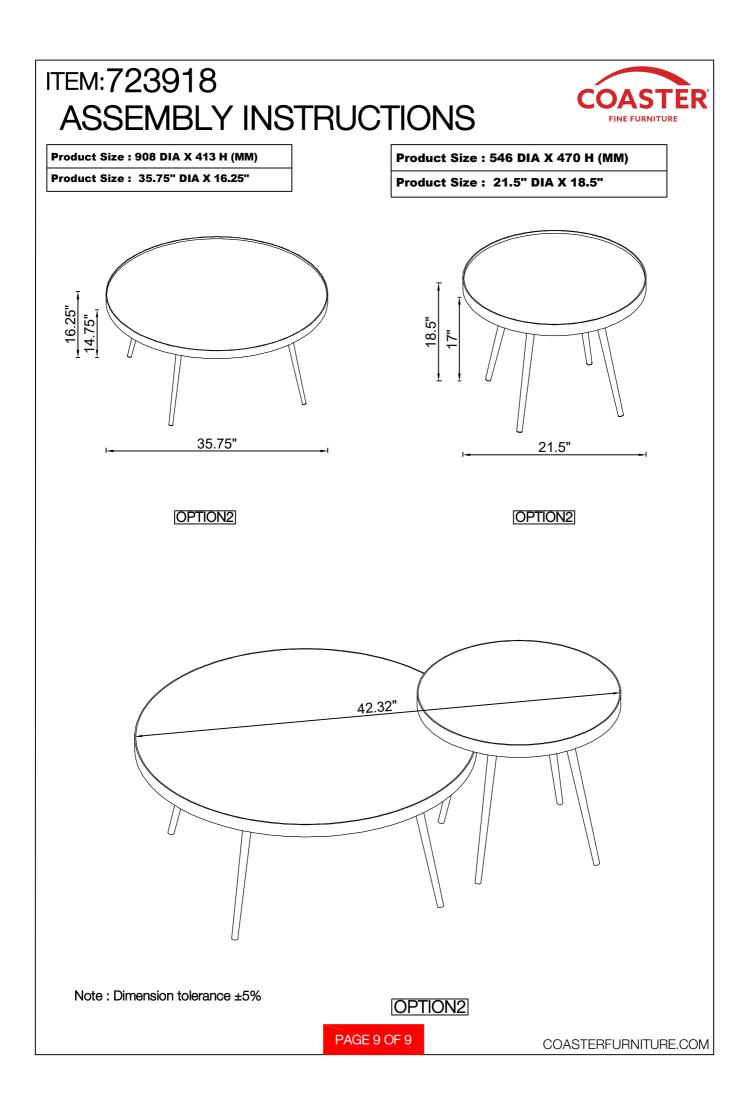

igcirc$ | 8PCS        |
| 2                                                            | CAP<br>(ø12mm BLK)       | <b>D</b> | 8PCS  | 4 | ALLEN WRENCH<br>(4mm)                                                                                          |            | 1PC         |
|                                                              |                          |          | DACE  |   |                                                                                                                |            |             |
| PAGE 3 OF 9                                                  |                          |          |       |   |                                                                                                                | COASTERFU  | RNITURE.COM |