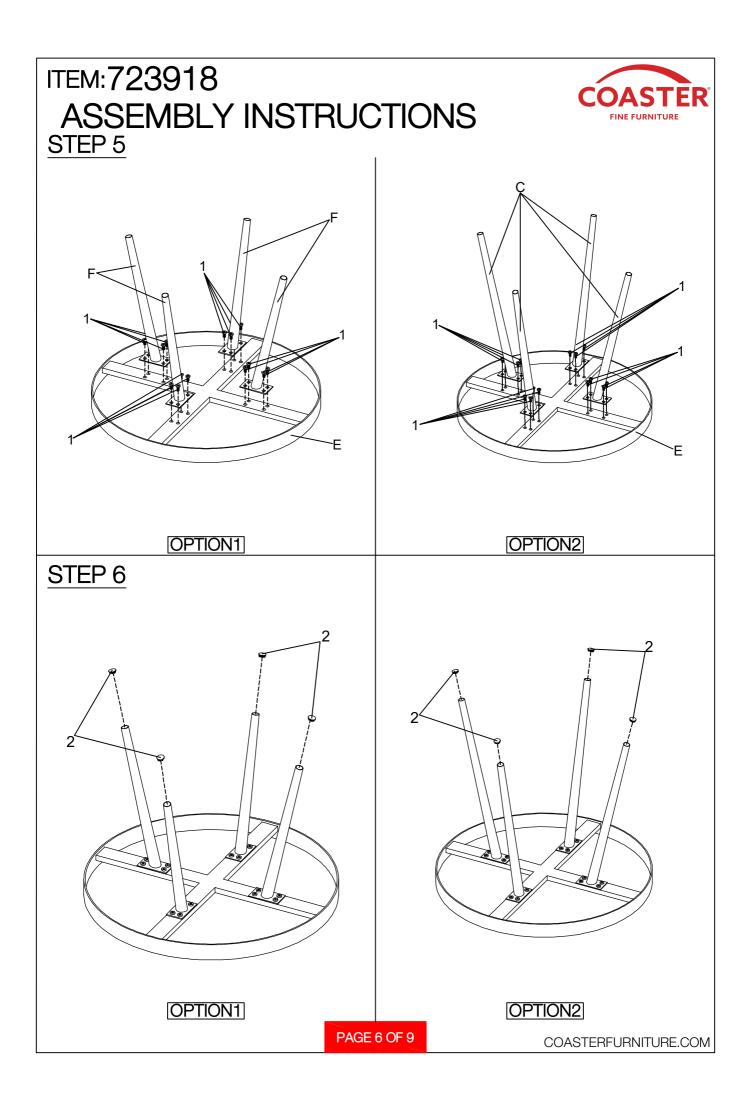

| $\bigcirc$ | 8PCS        |
| 2                                                            | CAP<br>(ø12mm BLK)       | <b>D</b> | 8PCS  | 4 | ALLEN WRENCH<br>(4mm)                                                                                          |            | 1PC         |
|                                                              |                          |          | DACE  |   |                                                                                                                |            |             |
| PAGE 3 OF 9                                                  |                          |          |       |   |                                                                                                                | COASTERFU  | RNITURE.COM |