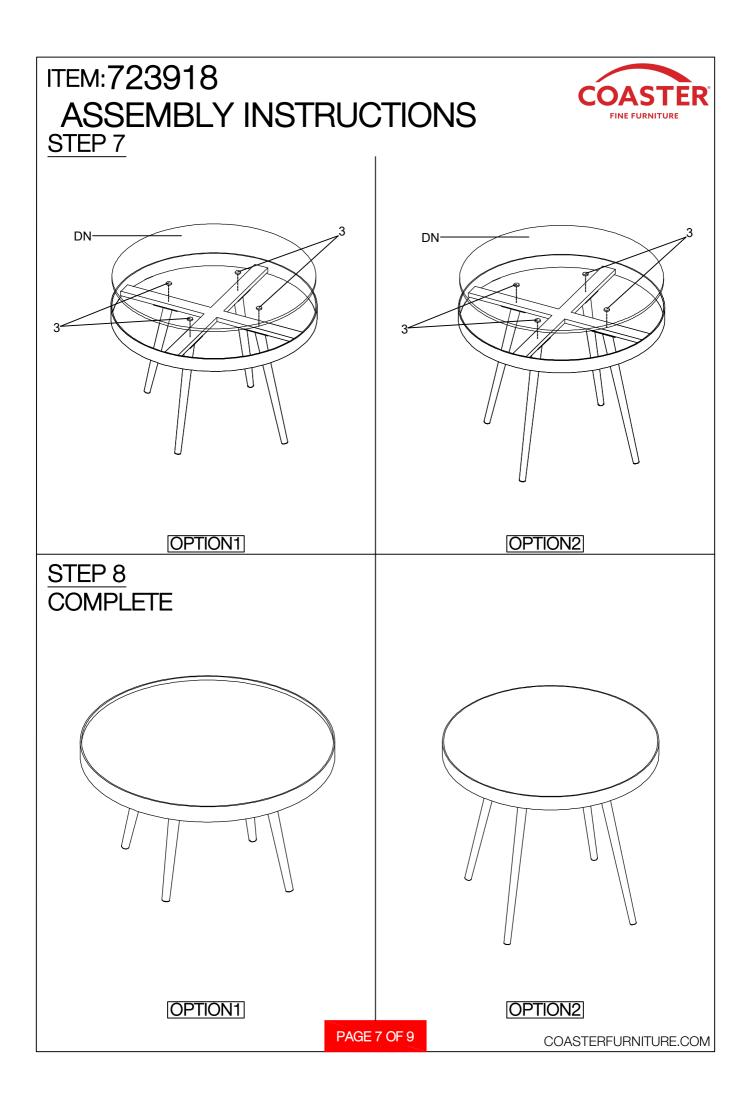

$\bigcirc$ | 8PCS        |
| 2                                                            | CAP<br>(ø12mm BLK)       | <b>D</b> | 8PCS  | 4 | ALLEN WRENCH<br>(4mm)                                                                                          |            | 1PC         |
|                                                              |                          |          | DACE  |   |                                                                                                                |            |             |
| PAGE 3 OF 9                                                  |                          |          |       |   |                                                                                                                | COASTERFU  | RNITURE.COM |