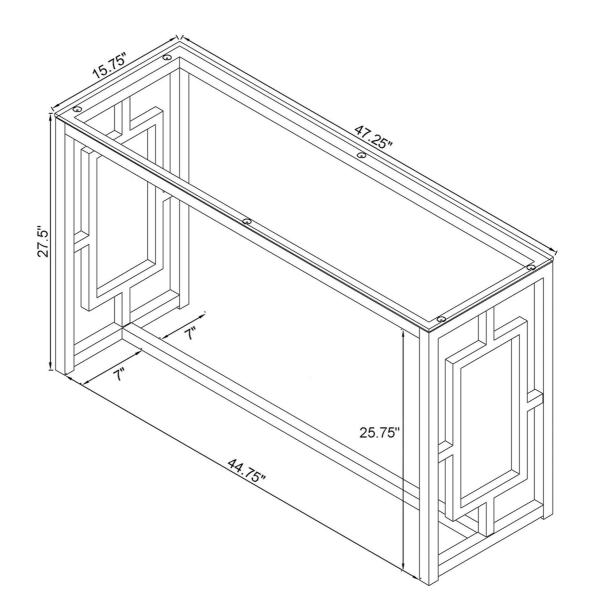

# ITEM:703739 ASSEMBLY INSTRUCTIONS

Product Size : 1200 X 400 X 699 H (MM)

Product Size : 47  $\frac{1}{4}$ " X 15  $\frac{3}{4}$ " X 27  $\frac{1}{2}$ "

Note: Dimension tolerance ±5%