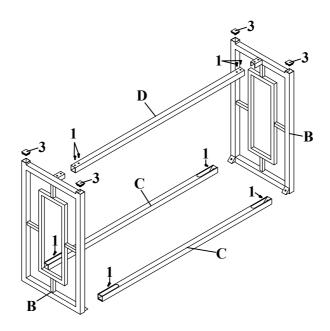

### PARTS IDENTIFICATION

**TOP GLASS** 1PC SIDE FRAME В 2PCS TOP CROSSBAR C 2PCS **BOTTOM CROSSBAR** 1PC D HARDWARE IDENTIFICATION **BOLT** CAP 1 8PCS 3 4PCS (1/4" x 15mm SR) (30 x 30mm) SUCTION CUP **ALLEN WRENCH** 2 6PCS 1PC (9mm) (4mm)

## ITEM:703739 ASSEMBLY INSTRUCTIONS

STEP 1

Do not tighten until each step is completed or instructed.