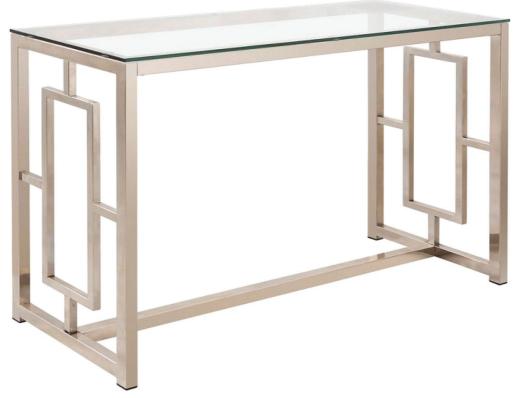

## ASSEMBLY INSTRUCTIONS COASTER FINE FURNITURE

Fine Furniture for every stage of life

703739 SOFA TABLE

REVISION 0: 09/27/2017

PAGE 1 OF 4

COASTERFURNITURE.COM

# ITEM:703739 ASSEMBLY INSTRUCTIONS

Product Size : 1200 X 400 X 699 H (MM)

Product Size : 47  $\frac{1}{4}$ " X 15  $\frac{3}{4}$ " X 27  $\frac{1}{2}$ "

Note: Dimension tolerance ±5%