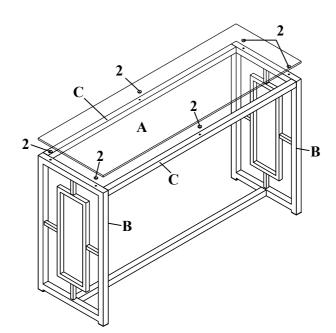

### PARTS IDENTIFICATION

**TOP GLASS** 1PC SIDE FRAME В 2PCS TOP CROSSBAR C 2PCS **BOTTOM CROSSBAR** 1PC D HARDWARE IDENTIFICATION **BOLT** CAP 1 8PCS 3 4PCS (1/4" x 15mm SR) (30 x 30mm) SUCTION CUP **ALLEN WRENCH** 2 6PCS 1PC (9mm) (4mm)

### STEP 2

COMPLETE