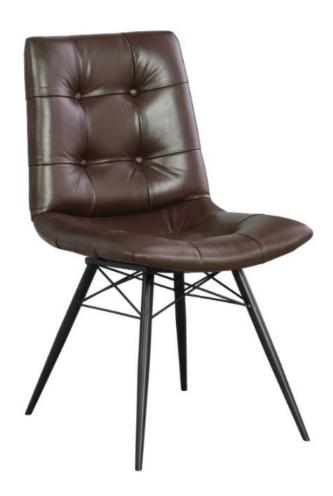

# ASSEMBLY INSTRUCTIONS COASTER FINE FURNITURE



107853 DINING CHAIR

## ITEM: 107853

## **ASSEMBLY INSTRUCTIONS**



### ASSEMBLY TIPS:

1. Remove hardware from box and sort by size.

Please check to see that all hardware and parts are present prior to start of assembly.
 Please follow attached instructions in the same sequence as numbered to assure fast & easy assembly.



1. Don't attempt to repair or modify parts that are broken or defective. Please contact the store immediately.
2. This product is for home use only and not intended for commercial establishments.

#### 5 MINUTES ASSEMBLY TIME







| HARDWARE IDENTIFICATION |               |        |      |
|-------------------------|---------------|--------|------|
| Z                       | HARDWARE NAME | FIGURE | QTY  |
| 1                       | BOLT          | M6*30  | 4P