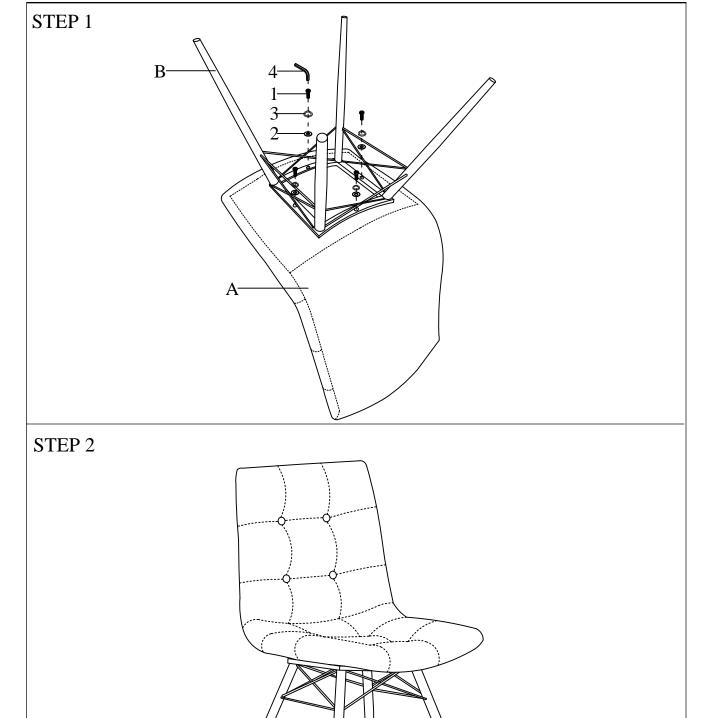

uctions in the same sequence as numbered to assure fast & easy assembly.



1. Don't attempt to repair or modify parts that are broken or defective. Please contact the store immediately.
2. This product is for home use only and not intended for commercial establishments.

#### 5 MINUTES ASSEMBLY TIME







| HARDWARE IDENTIFICATION |               |        |      |
|-------------------------|---------------|--------|------|
| Z                       | HARDWARE NAME | FIGURE | QTY  |
| 1                       | BOLT          | M6*30  | 4PCS |
| 2                       | FLAT WASHER   |        | 4PCS |
| 3                       | SPRING PAD    |        | 4PCS |
| 4                       | ALLEN WRENCH  | M4     | 1PC  |

## ITEM:107853

## **ASSEMBLY INSTRUCTIONS**



COASTERFURNITURE.COM



PAGE 3 OF 4

## ITEM:107853

## **ASSEMBLY INSTRUCTIONS**