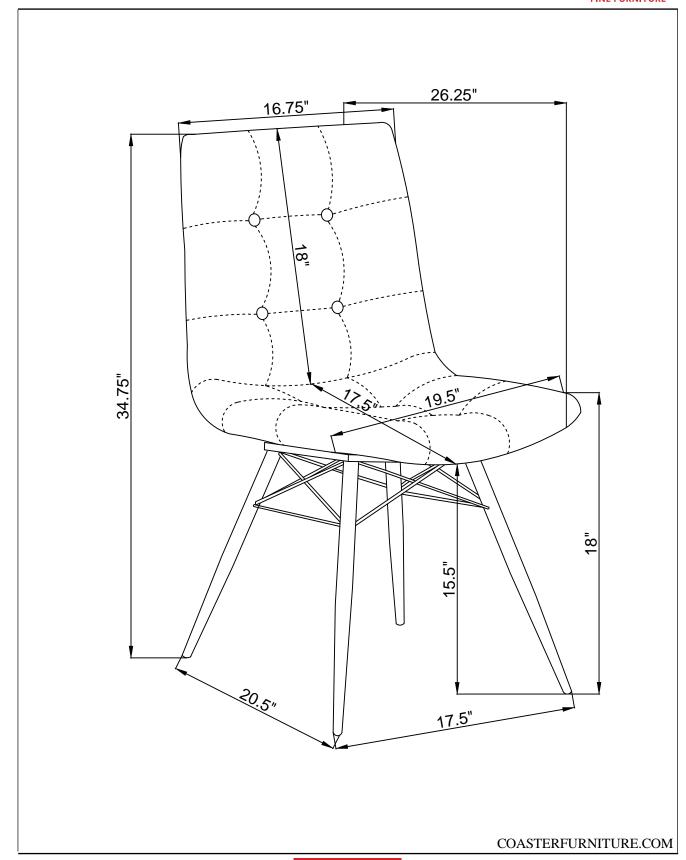

assembly.



1. Don't attempt to repair or modify parts that are broken or defective. Please contact the store immediately.
2. This product is for home use only and not intended for commercial establishments.

#### 5 MINUTES ASSEMBLY TIME







| HARDWARE IDENTIFICATION |               |        |      |
|-------------------------|---------------|--------|------|
| Z                       | HARDWARE NAME | FIGURE | QTY  |
| 1                       | BOLT          | M6*30  | 4PCS |
| 2                       | FLAT WASHER   |        | 4PCS |
| 3                       | SPRING PAD    |        | 4PCS |
| 4                       | ALLEN WRENCH  | M4     | 1PC  |

## ITEM:107853

## **ASSEMBLY INSTRUCTIONS**



COASTERFURNITURE.COM



PAGE 3 OF 4

## ITEM:107853

## **ASSEMBLY INSTRUCTIONS**