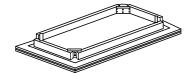

BLY INSTRUCTIONS COASTER FINE FURNITURE



Fine Furniture for every stage of life

102721 Dining Table

REVISION 0: 06/19/2011 REVISION 1: 09/13/2011

PAGE 1 OF 3

**COASTERFURNITURE.COM** 

## ITEM: 102721

#### **ASSEMBLY INSTRUCTIONS**



#### **ASSEMBLY TIPS:**

- 1. Remove hardware from box and sort by size.
- 2. Please check to see that all hardware and parts are present prior to start of assembly.
- 3. Please follow attached instructions in the same sequence as numbered to assure fast & easy assembly.



#### **WARNING!**

- 1. Don't attempt to repair or modify parts that are broken or defective. Please contact the store immediately.
- 2. This product is for home use only and not intended for commercial establishments.



ASSEMBLY TIME

10 MINUTES

#### PARTS IDENTIFICATION

A TOP



1PC

B LEG



4PCS

## HARDWARE IDENTIFICATION

| 1 | WRENCH<br>(12.8MM - RBW)         | 1PC  |
|---|----------------------------------|------|
| 2 | HEX BOLT<br>(M8 x 60MM - SILVER) | 8PCS |
| 3 | LOCK WASHER<br>(5/16" - RBW)     | 8PCS |
| 4 | FLAT WASHER                      | 8PCS |

## ITEM: 102721

#### **ASSEMBLY INSTRUCTIONS**



## STEP 1



# STEP 2 COMPLETE





## ITEM:102721





Note: Dimension tolerance ±5%