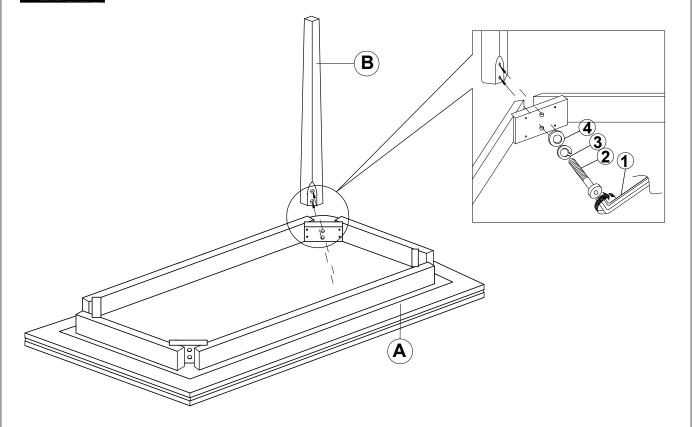

## STEP 1

## HARDWARE IDENTIFICATION

| 1 | WRENCH<br>(12.8MM - RBW)         | 1PC  |
|---|----------------------------------|------|
| 2 | HEX BOLT<br>(M8 x 60MM - SILVER) | 8PCS |
| 3 | LOCK WASHER<br>(5/16" - RBW)     | 8PCS |
| 4 | FLAT WASHER                      | 8PCS |