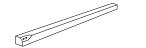

NS COASTER FINE FURNITURE



Fine Furniture for every stage of life

102721 Dining Table

REVISION 0: 06/19/2011 REVISION 1: 09/13/2011

PAGE 1 OF 3

**COASTERFURNITURE.COM** 

## ITEM: 102721

#### **ASSEMBLY INSTRUCTIONS**



#### **ASSEMBLY TIPS:**

- 1. Remove hardware from box and sort by size.
- 2. Please check to see that all hardware and parts are present prior to start of assembly.
- 3. Please follow attached instructions in the same sequence as numbered to assure fast & easy assembly.



#### **WARNING!**

- 1. Don't attempt to repair or modify parts that are broken or defective. Please contact the store immediately.
- 2. This product is for home use only and not intended for commercial establishments.



ASSEMBLY TIME

10 MINUTES

#### PARTS IDENTIFICATION

A TOP



1PC

B LEG



4PCS

## HARDWARE IDENTIFICATION

| 1 | WRENCH<br>(12.8MM - RBW)         | 1PC  |
|---|----------------------------------|------|
| 2 | HEX BOLT<br>(M8 x 60MM - SILVER) | 8PCS |
| 3 | LOCK WASHER<br>(5/16" - RBW)     | 8PCS |
| 4 | FLAT WASHER                      | 8PCS |

## ITEM: 102721

#### **ASSEMBLY INSTRUCTIONS**



## STEP 1



# STEP 2 COMPLETE





## ITEM:102721





Note: Dimension tolerance ±5%