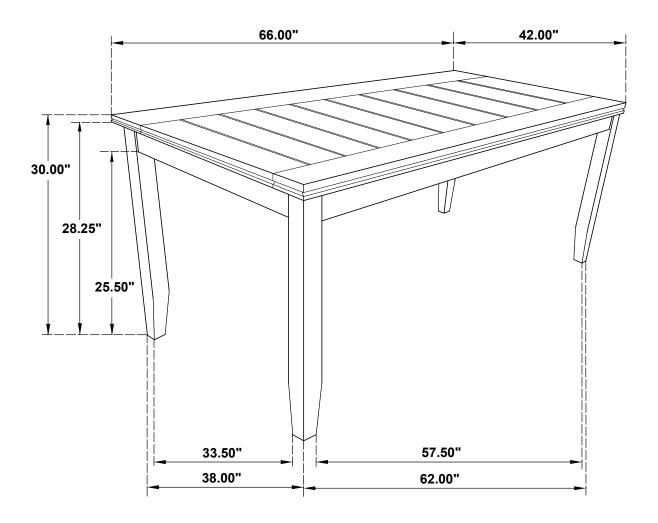

f assembly.
- 3. Please follow attached instructions in the same sequence as numbered to assure fast & easy assembly.



#### **WARNING!**

- 1. Don't attempt to repair or modify parts that are broken or defective. Please contact the store immediately.
- 2. This product is for home use only and not intended for commercial establishments.



ASSEMBLY TIME

10 MINUTES

#### PARTS IDENTIFICATION

A TOP



1PC

B LEG



4PCS

## HARDWARE IDENTIFICATION

| 1 | WRENCH<br>(12.8MM - RBW)         | 1PC  |
|---|----------------------------------|------|
| 2 | HEX BOLT<br>(M8 x 60MM - SILVER) | 8PCS |
| 3 | LOCK WASHER<br>(5/16" - RBW)     | 8PCS |
| 4 | FLAT WASHER                      | 8PCS |

## ITEM: 102721

#### **ASSEMBLY INSTRUCTIONS**



## STEP 1



# STEP 2 COMPLETE





## ITEM:102721





Note: Dimension tolerance ±5%