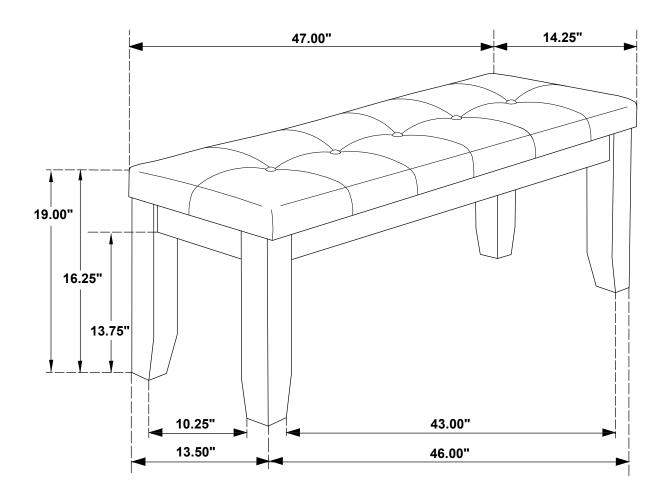

ease follow attached instructions in the same sequence as numbered to assure fast & easy assembly.



#### **WARNING!**

- 1. Don't attempt to repair or modify parts that are broken or defective. Please contact the store immediately.
- 2. This product is for home use only and not intended for commercial establishments.



ASSEMBLY TIME

8 MINUTES

### PARTS IDENTIFICATION

A SEAT CUSHION WITH FRAME



1PC

B LEG



4PCS

#### HARDWARE IDENTIFICATION

| 1 | WRENCH<br>(12.8mm - RBW)     | 1PC  |
|---|------------------------------|------|
| 2 | BOLT<br>(M8 x 60mm - SILVER) | 8PCS |
| 3 | LOCK WASHER<br>(5/16" - RBW) | 8PCS |
| 4 | FLAT WASHER<br>(5/16" - RBW) | 8PCS |

## ITEM: 102723GRY

## COASTER

#### **ASSEMBLY INSTRUCTIONS**

### STEP 1



## STEP 2 COMPLETE





## ITEM: 102723GRY





Note: Dimension tolerance ±5%