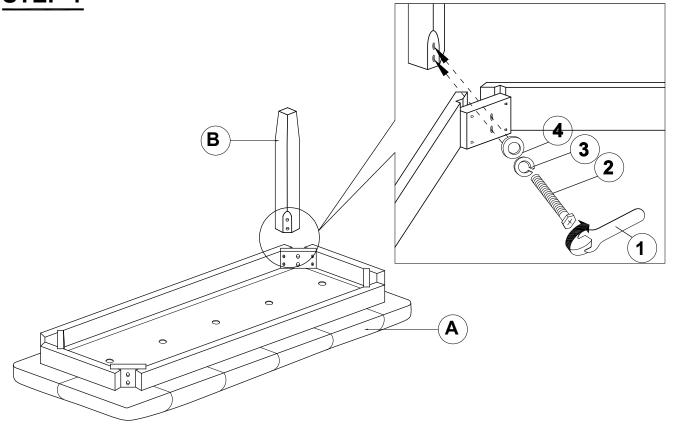

### STEP 1

### PARTS IDENTIFICATION

A SEAT CUSHION WITH FRAME

1PC

B LEG

4PCS

#### HARDWARE IDENTIFICATION

| 1 | WRENCH<br>(12.8mm - RBW)     | 1PC  |
|---|------------------------------|------|
| 2 | BOLT<br>(M8 x 60mm - SILVER) | 8PCS |
| 3 | LOCK WASHER<br>(5/16" - RBW) | 8PCS |
| 4 | FLAT WASHER<br>(5/16" - RBW) | 8PCS |