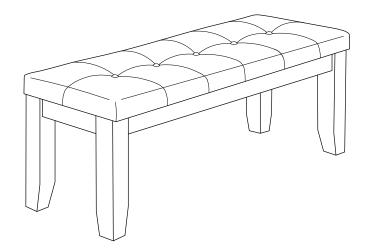

start of assembly.
- 3. Please follow attached instructions in the same sequence as numbered to assure fast & easy assembly.



#### **WARNING!**

- 1. Don't attempt to repair or modify parts that are broken or defective. Please contact the store immediately.
- 2. This product is for home use only and not intended for commercial establishments.



ASSEMBLY TIME

8 MINUTES

### PARTS IDENTIFICATION

A SEAT CUSHION WITH FRAME



1PC

B LEG



4PCS

#### HARDWARE IDENTIFICATION

| 1 | WRENCH<br>(12.8mm - RBW)     | 1PC  |
|---|------------------------------|------|
| 2 | BOLT<br>(M8 x 60mm - SILVER) | 8PCS |
| 3 | LOCK WASHER<br>(5/16" - RBW) | 8PCS |
| 4 | FLAT WASHER<br>(5/16" - RBW) | 8PCS |

## ITEM: 102723GRY

## COASTER

#### **ASSEMBLY INSTRUCTIONS**

### STEP 1



## STEP 2 COMPLETE





## ITEM: 102723GRY





Note: Dimension tolerance ±5%