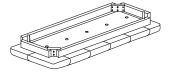

# ASSEMBLY INSTRUCTIONS COASTER FINE FURNITURE



Fine Furniture for every stage of life

102723GRY <u>Bench</u>

**REVISION 0: 12/19/2021** 

COASTERFURNITURE.COM

## ITEM: 102723GRY



#### **ASSEMBLY INSTRUCTIONS**

#### **ASSEMBLY TIPS:**

- 1. Remove hardware from box and sort by size.
- 2. Please check to see that all hardware and parts are present prior to start of assembly.
- 3. Please follow attached instructions in the same sequence as numbered to assure fast & easy assembly.



#### **WARNING!**

- 1. Don't attempt to repair or modify parts that are broken or defective. Please contact the store immediately.
- 2. This product is for home use only and not intended for commercial establishments.



ASSEMBLY TIME

8 MINUTES

### PARTS IDENTIFICATION

A SEAT CUSHION WITH FRAME



1PC

B LEG



4PCS

#### HARDWARE IDENTIFICATION

| 1 | WRENCH<br>(12.8mm - RBW)     | 1PC  |
|---|------------------------------|------|
| 2 | BOLT<br>(M8 x 60mm - SILVER) | 8PCS |
| 3 | LOCK WASHER<br>(5/16" - RBW) | 8PCS |
| 4 | FLAT WASHER<br>(5/16" - RBW) | 8PCS |

## ITEM: 102723GRY

## COASTER

#### **ASSEMBLY INSTRUCTIONS**

### STEP 1



## STEP 2 COMPLETE





## ITEM: 102723GRY





Note: Dimension tolerance ±5%