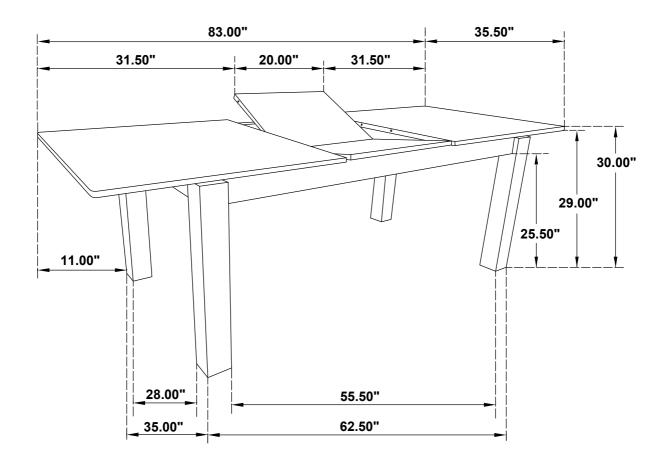

asy assembly.



#### **WARNING!**

- 1. Don't attempt to repair or modify parts that are broken or defective. Please contact the store immediately.
- 2. This product is for home use only and not intended for commercial establishments.



ASSEMBLY TIME

15 MINUTES

## PARTS IDENTIFICATION

A TOP



1PC

B LEG



4PCS

## HARDWARE IDENTIFICATION

| 1 | WRENCH<br>(12.8mm - RBW)         | 1PC  |
|---|----------------------------------|------|
| 2 | HEX BOLT<br>(M8 x 60mm - SILVER) | 8PCS |
| 3 | LOCK WASHER<br>(5/16" - RBW)     | 8PCS |
| 4 | FLAT WASHER<br>(5/16" - RBW)     | 8PCS |

### **ASSEMBLY INSTRUCTIONS**



## STEP 1



## STEP 2



PAGE 3 OF 4

COASTERFURNITURE.COM

### **ASSEMBLY INSTRUCTIONS**



## STEP 3



## STEP 4



# STEP 5 COMPLETE



PAGE 4 OF 4

COASTERFURNITURE.COM





Note: Dimension tolerance ±5%