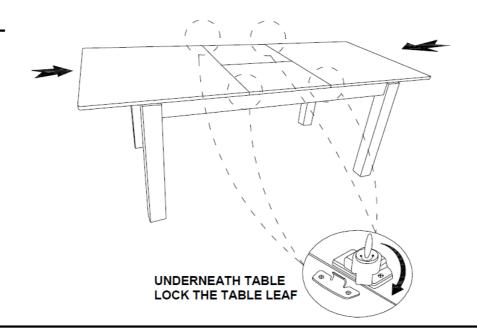

ructions in the same sequence as numbered to assure fast & easy assembly.



#### **WARNING!**

- 1. Don't attempt to repair or modify parts that are broken or defective. Please contact the store immediately.
- 2. This product is for home use only and not intended for commercial establishments.



ASSEMBLY TIME

15 MINUTES

## PARTS IDENTIFICATION

A TOP



1PC

B LEG



4PCS

## HARDWARE IDENTIFICATION

| 1 | WRENCH<br>(12.8mm - RBW)         | 1PC  |
|---|----------------------------------|------|
| 2 | HEX BOLT<br>(M8 x 60mm - SILVER) | 8PCS |
| 3 | LOCK WASHER<br>(5/16" - RBW)     | 8PCS |
| 4 | FLAT WASHER<br>(5/16" - RBW)     | 8PCS |

### **ASSEMBLY INSTRUCTIONS**



## STEP 1



## STEP 2



PAGE 3 OF 4

COASTERFURNITURE.COM

### **ASSEMBLY INSTRUCTIONS**



## STEP 3



## STEP 4



# STEP 5 COMPLETE



PAGE 4 OF 4

COASTERFURNITURE.COM





Note: Dimension tolerance ±5%