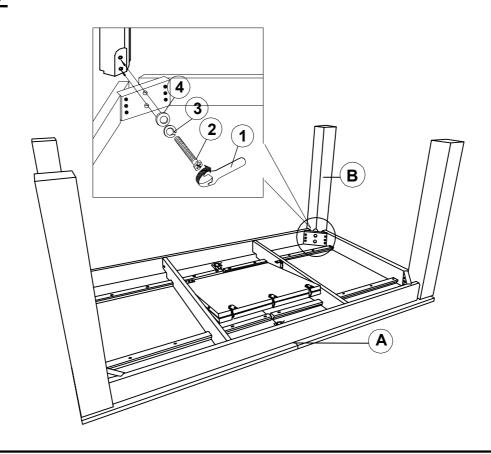

to see that all hardware and parts are present prior to start of assembly.
- 3. Please follow attached instructions in the same sequence as numbered to assure fast & easy assembly.



#### **WARNING!**

- 1. Don't attempt to repair or modify parts that are broken or defective. Please contact the store immediately.
- 2. This product is for home use only and not intended for commercial establishments.



ASSEMBLY TIME

15 MINUTES

## PARTS IDENTIFICATION

A TOP



1PC

B LEG



4PCS

## HARDWARE IDENTIFICATION

| 1 | WRENCH<br>(12.8mm - RBW)         | 1PC  |
|---|----------------------------------|------|
| 2 | HEX BOLT<br>(M8 x 60mm - SILVER) | 8PCS |
| 3 | LOCK WASHER<br>(5/16" - RBW)     | 8PCS |
| 4 | FLAT WASHER<br>(5/16" - RBW)     | 8PCS |

### **ASSEMBLY INSTRUCTIONS**



## STEP 1



## STEP 2



PAGE 3 OF 4

COASTERFURNITURE.COM

### **ASSEMBLY INSTRUCTIONS**



## STEP 3



## STEP 4



# STEP 5 COMPLETE



PAGE 4 OF 4

COASTERFURNITURE.COM





Note: Dimension tolerance ±5%