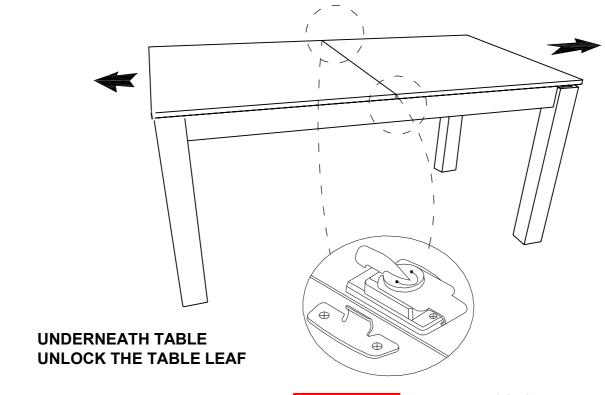

ll hardware and parts are present prior to start of assembly.
- 3. Please follow attached instructions in the same sequence as numbered to assure fast & easy assembly.



#### **WARNING!**

- 1. Don't attempt to repair or modify parts that are broken or defective. Please contact the store immediately.
- 2. This product is for home use only and not intended for commercial establishments.



ASSEMBLY TIME

15 MINUTES

## PARTS IDENTIFICATION

A TOP



1PC

B LEG



4PCS

## HARDWARE IDENTIFICATION

| 1 | WRENCH<br>(12.8mm - RBW)         | 1PC  |
|---|----------------------------------|------|
| 2 | HEX BOLT<br>(M8 x 60mm - SILVER) | 8PCS |
| 3 | LOCK WASHER<br>(5/16" - RBW)     | 8PCS |
| 4 | FLAT WASHER<br>(5/16" - RBW)     | 8PCS |

### **ASSEMBLY INSTRUCTIONS**



## STEP 1



## STEP 2



PAGE 3 OF 4

COASTERFURNITURE.COM

### **ASSEMBLY INSTRUCTIONS**



## STEP 3



## STEP 4



# STEP 5 COMPLETE



PAGE 4 OF 4

COASTERFURNITURE.COM





Note: Dimension tolerance ±5%