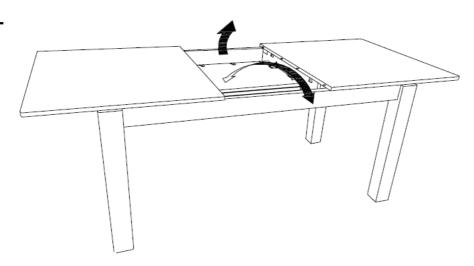

attached instructions in the same sequence as numbered to assure fast & easy assembly.



#### **WARNING!**

- 1. Don't attempt to repair or modify parts that are broken or defective. Please contact the store immediately.
- 2. This product is for home use only and not intended for commercial establishments.



ASSEMBLY TIME

15 MINUTES

## PARTS IDENTIFICATION

A TOP



1PC

B LEG



4PCS

## HARDWARE IDENTIFICATION

| 1 | WRENCH<br>(12.8mm - RBW)         | 1PC  |
|---|----------------------------------|------|
| 2 | HEX BOLT<br>(M8 x 60mm - SILVER) | 8PCS |
| 3 | LOCK WASHER<br>(5/16" - RBW)     | 8PCS |
| 4 | FLAT WASHER<br>(5/16" - RBW)     | 8PCS |

### **ASSEMBLY INSTRUCTIONS**



## STEP 1



## STEP 2



PAGE 3 OF 4

COASTERFURNITURE.COM

### **ASSEMBLY INSTRUCTIONS**



## STEP 3



## STEP 4



# STEP 5 COMPLETE



PAGE 4 OF 4

COASTERFURNITURE.COM





Note: Dimension tolerance ±5%