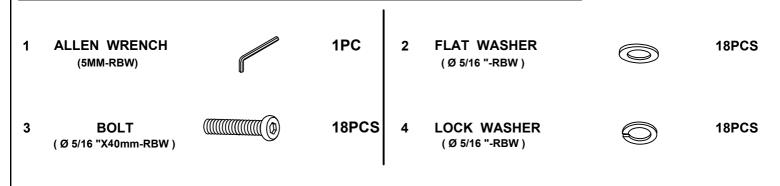

## HARDWARE IDENTIFICATION

### Z-B1(BOX1)-HARDWARE PACK IS LOCATED IN 300621KW(B1)

### Z-B2(BOX2)-HARDWARE PACK IS LOCATED IN 300621KW(B2)

| 5  | ALLEN WRENCH<br>(5MM-RBW)                 |            | 1PC  | 6  | FLAT WASHER<br>(Ø 5/16 "-RBW)       | $\bigcirc$   | 4PCS  |
|----|-------------------------------------------|------------|------|----|-------------------------------------|--------------|-------|
| 7  | BOLT<br>( Ø 5/16 "X50mm-RBW )             |            | 4PCS | 8  | THREADED BOLT<br>(Ø5/16 "X90mm-RBW) |              | 8PCS  |
| 9  | LOCK WASHER<br>(Ø 5/16 "-RBW)             | $\bigcirc$ | 4PCS | 10 | HEX NUT<br>( 16mmx13mmx13-RBW )     |              | 8PCS  |
| 11 | WRENCH<br>(14MM-RBW)                      |            | 1PC  | 12 | FLAT HEAD SCREW<br>( m4x30mm-RBW)   | <del> </del> | 10PCS |
| 13 | U-SQUARE WASHER<br>( 36mmx15mmx11mm-RBW ) | 0          | 8PCS |    |                                     |              |       |