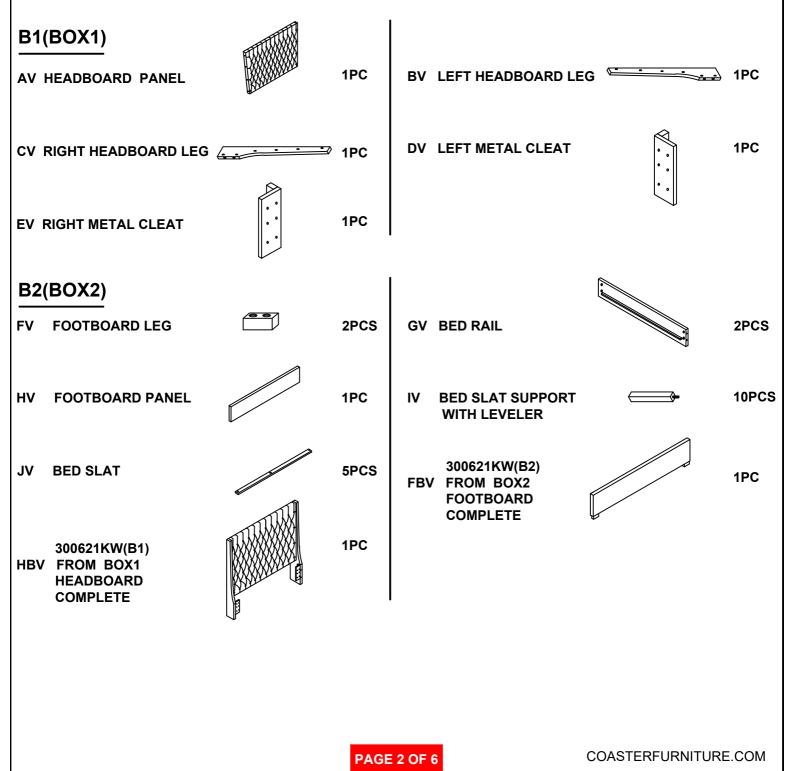

## HARDWARE IDENTIFICATION

### Z-B1(BOX1)-HARDWARE PACK IS LOCATED IN 300621KW(B1)

### Z-B2(BOX2)-HARDWARE PACK IS LOCATED IN 300621KW(B2)

| 5  | ALLEN WRENCH<br>(5MM-RBW)                 |            | 1PC  | 6  | FLAT WASHER<br>(Ø 5/16 "-RBW)       | $\bigcirc$   | 4PCS  |
|----|-------------------------------------------|------------|------|----|-------------------------------------|--------------|-------|
| 7  | BOLT<br>( Ø 5/16 "X50mm-RBW )             |            | 4PCS | 8  | THREADED BOLT<br>(Ø5/16 "X90mm-RBW) |              | 8PCS  |
| 9  | LOCK WASHER<br>(Ø 5/16 "-RBW)             | $\bigcirc$ | 4PCS | 10 | HEX NUT<br>( 16mmx13mmx13-RBW )     |              | 8PCS  |
| 11 | WRENCH<br>(14MM-RBW)                      |            | 1PC  | 12 | FLAT HEAD SCREW<br>( m4x30mm-RBW)   | <del> </del> | 10PCS |
| 13 | U-SQUARE WASHER<br>( 36mmx15mmx11mm-RBW ) | 0          | 8PCS |    |                                     |              |       |