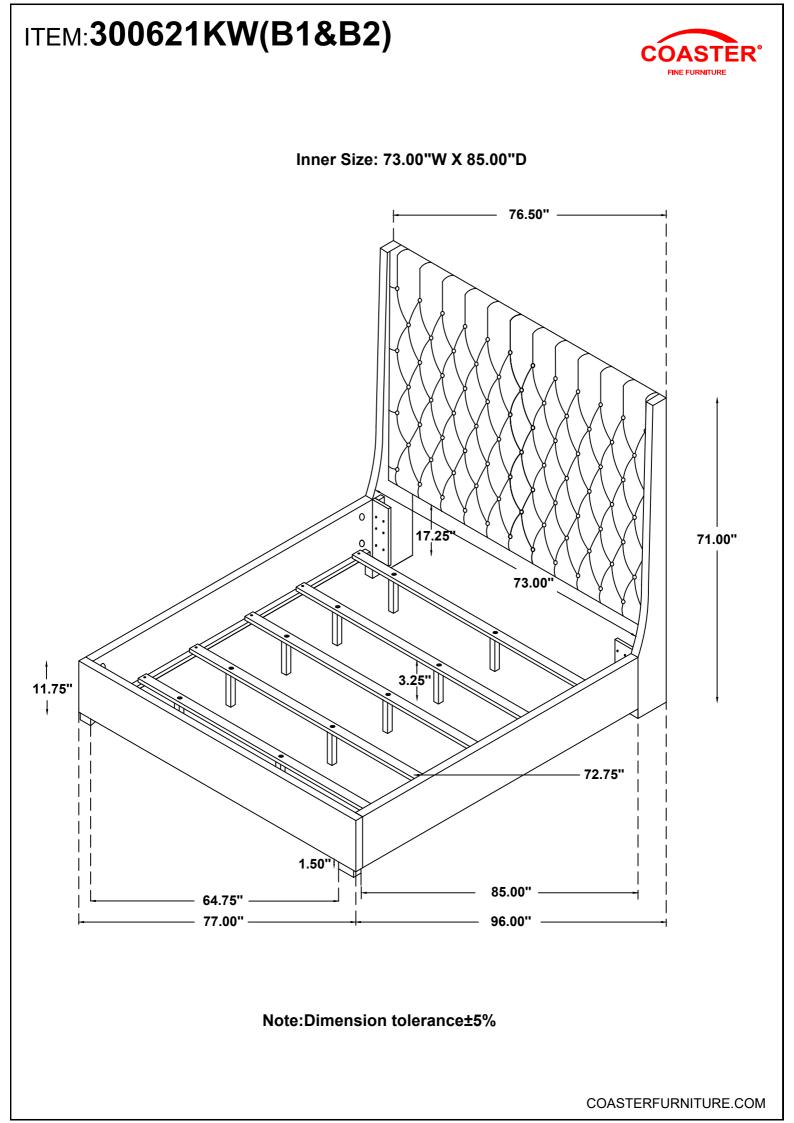

--------------|------------|------|----|-------------------------------------|--------------|-------|
| 7  | BOLT<br>( Ø 5/16 "X50mm-RBW )             |            | 4PCS | 8  | THREADED BOLT<br>(Ø5/16 "X90mm-RBW) |              | 8PCS  |
| 9  | LOCK WASHER<br>(Ø 5/16 "-RBW)             | $\bigcirc$ | 4PCS | 10 | HEX NUT<br>( 16mmx13mmx13-RBW )     |              | 8PCS  |
| 11 | WRENCH<br>(14MM-RBW)                      |            | 1PC  | 12 | FLAT HEAD SCREW<br>( m4x30mm-RBW)   | <del> </del> | 10PCS |
| 13 | U-SQUARE WASHER<br>( 36mmx15mmx11mm-RBW ) | 0          | 8PCS |    |                                     |              |       |

#### NOTE:

Phillips hesd screw driver is required in the assemply process; however, manufacturer does not providde this item.



PAGE 3 OF 6