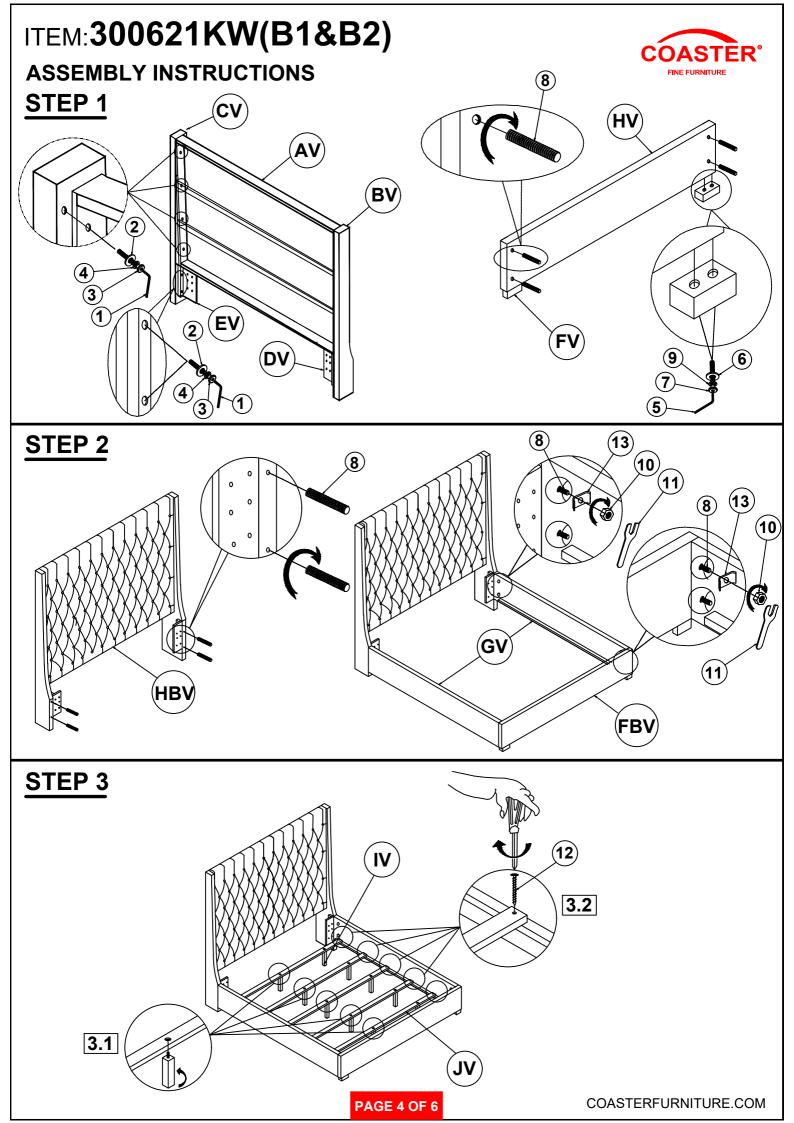

# ITEM:300621KW(B1&B2)

## **ASSEMBLY INSTRUCTIONS**

#### **ASSEMBLY TIPS:**

- 1. Remove hardware from box and sort by size.
- 2. Please check to see that all hardware and parts are present prior to start of assembly.
- 3. Please follow attached instructions in the same sequence as numbered to assure fast & easy assembly.