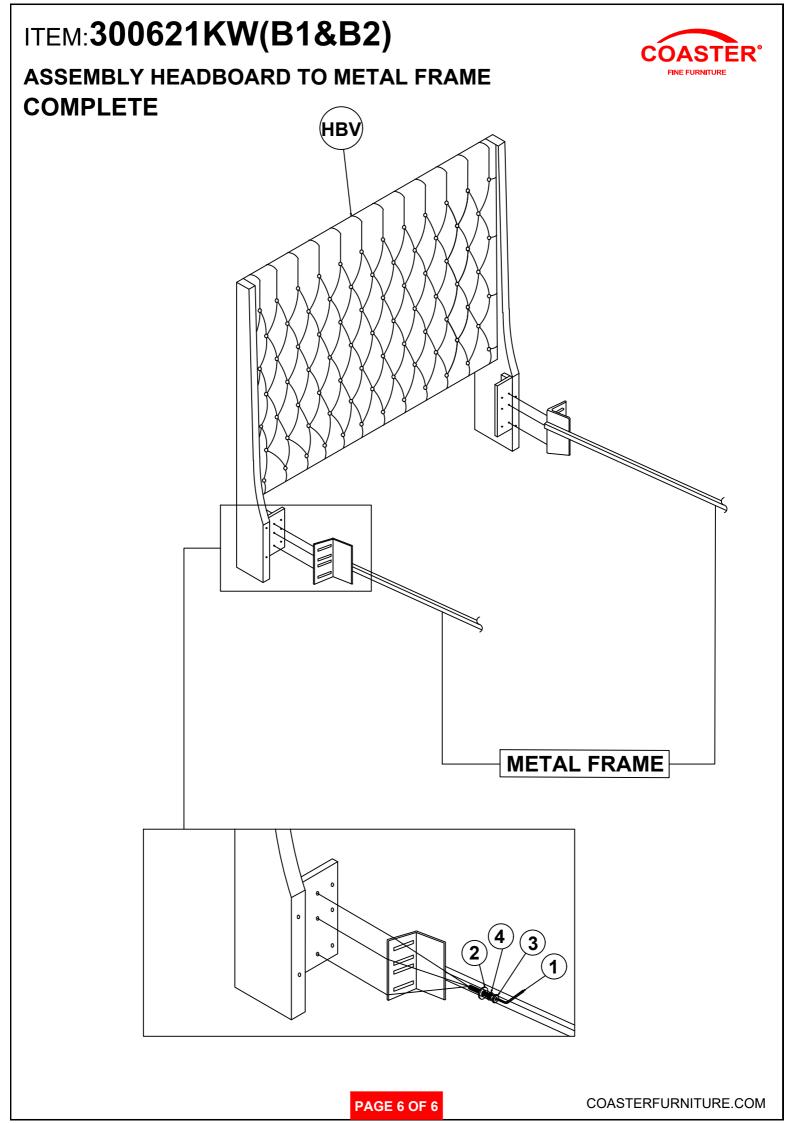

----------------|------------|------|----|-------------------------------------|--------------|-------|
| 7  | BOLT<br>( Ø 5/16 "X50mm-RBW )             |            | 4PCS | 8  | THREADED BOLT<br>(Ø5/16 "X90mm-RBW) |              | 8PCS  |
| 9  | LOCK WASHER<br>(Ø 5/16 "-RBW)             | $\bigcirc$ | 4PCS | 10 | HEX NUT<br>( 16mmx13mmx13-RBW )     |              | 8PCS  |
| 11 | WRENCH<br>(14MM-RBW)                      |            | 1PC  | 12 | FLAT HEAD SCREW<br>( m4x30mm-RBW)   | <del> </del> | 10PCS |
| 13 | U-SQUARE WASHER<br>( 36mmx15mmx11mm-RBW ) | 0          | 8PCS |    |                                     |              |       |

#### NOTE:

Phillips hesd screw driver is required in the assemply process; however, manufacturer does not providde this item.



PAGE 3 OF 6