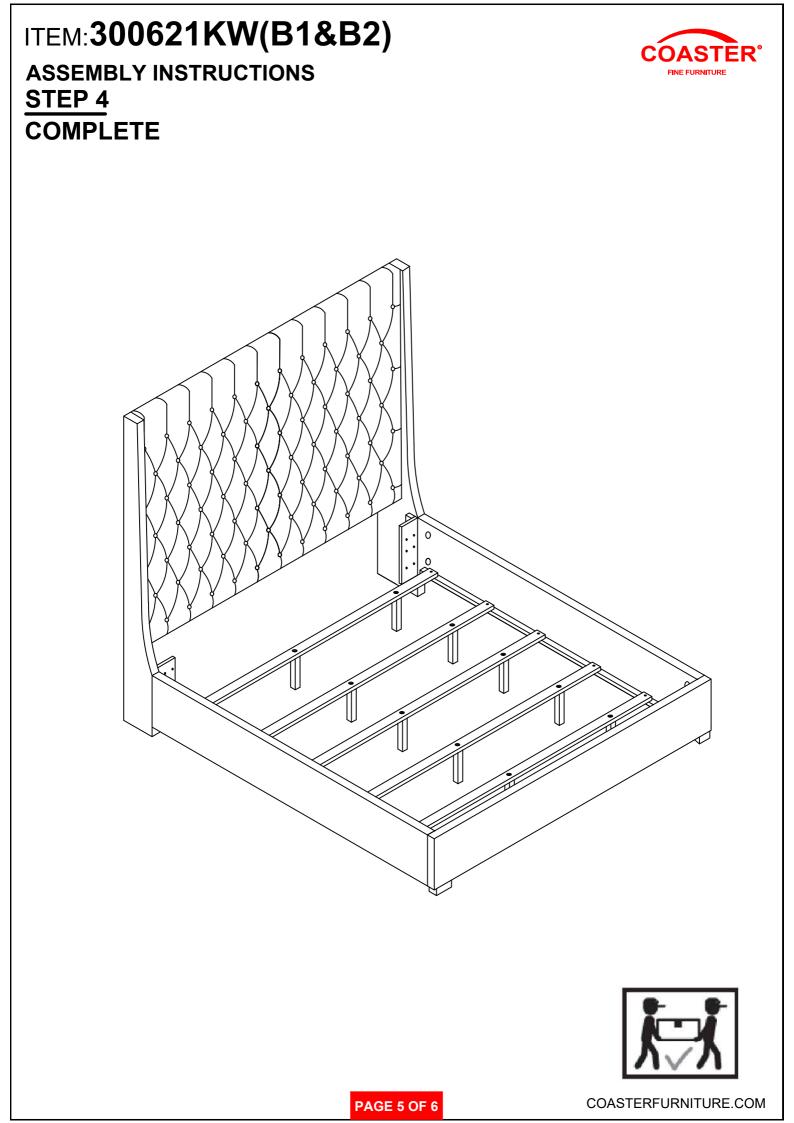

------------------|------------|------|----|-------------------------------------|--------------|-------|
| 7  | BOLT<br>( Ø 5/16 "X50mm-RBW )             |            | 4PCS | 8  | THREADED BOLT<br>(Ø5/16 "X90mm-RBW) |              | 8PCS  |
| 9  | LOCK WASHER<br>(Ø 5/16 "-RBW)             | $\bigcirc$ | 4PCS | 10 | HEX NUT<br>( 16mmx13mmx13-RBW )     |              | 8PCS  |
| 11 | WRENCH<br>(14MM-RBW)                      |            | 1PC  | 12 | FLAT HEAD SCREW<br>( m4x30mm-RBW)   | <del> </del> | 10PCS |
| 13 | U-SQUARE WASHER<br>( 36mmx15mmx11mm-RBW ) | 0          | 8PCS |    |                                     |              |       |

#### NOTE:

Phillips hesd screw driver is required in the assemply process; however, manufacturer does not providde this item.



PAGE 3 OF 6