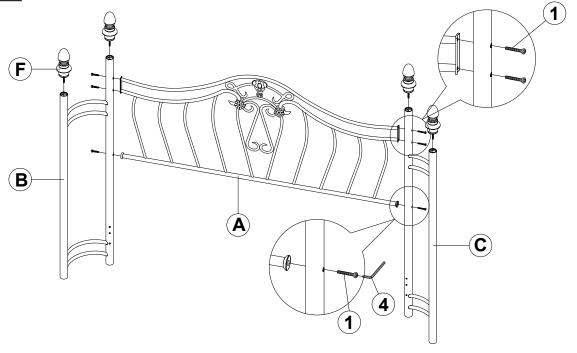

POST FOR HEAD<br>BOARD (RIGHT) | 1PC | F BALL                          | 8PCS |
| D | POST FOR FOOL<br>BOARD(LEFT)   | 1PC | G FOOT PAD                      | 4PCS |

#### NOTE:

Phillips head screw driver is required in the assembly process; however, manufacturer does not provide this item.

ITEM: 300171QB1/B2



#### **HARDWARE IDENTIFICATION**

| 1 | LONG BOLT<br>(Φ1/4"x2-1/4")     | 16PCS |
|---|---------------------------------|-------|
| 2 | SHORT BOLT<br>(Φ1/4"x3/4")      | 8PCS  |
| 3 | FLAT WASHER<br>(Φ16.0xΦ6.5x1.5) | 8PCS  |
| 4 | ALLEN KEY (4mm)                 | 1PC   |

#### NOTE:

Phillips head screw driver is required in the assembly process; however, manufacturer does not provide this item.

# ITEM: 300171QB1/B2

# COASTER® FINE FURNITURE

# ASSEMBLY INSTRUCTIONS STEP 1



### STEP 2



# ITEM: 300171QB1/B2



Product size:1956WX1333DX953H(mm)

Product size:77"WX52-1/2"DX37-1/2"H