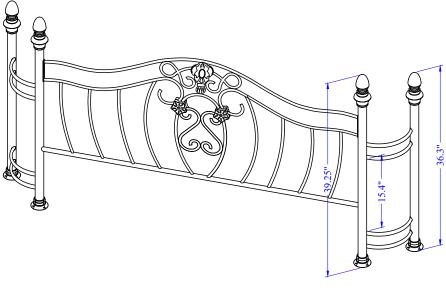

#### PARTS IDENTIFICATION

| A | FRAME                          |     |                                 | 2PCS |
|---|--------------------------------|-----|---------------------------------|------|
| В | POST FOR HEAD<br>BOARD (LEFT)  | 1PC | E POST FOR FOOL<br>BOARD(RIGHT) | 1PC  |
| С | POST FOR HEAD<br>BOARD (RIGHT) | 1PC | F BALL                          | 8PCS |
| D | POST FOR FOOL<br>BOARD(LEFT)   | 1PC | G FOOT PAD                      | 4PCS |

# ITEM: 300171QB1/B2

Product size:1956WX1333DX953H(mm)

Product size:77"WX52-1/2"DX37-1/2"H