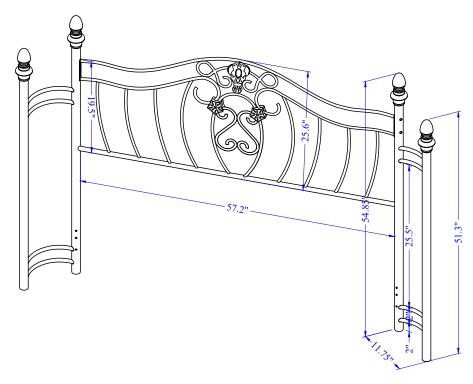

#### PARTS IDENTIFICATION

| A | FRAME                          |     |                                 | 2PCS |
|---|--------------------------------|-----|---------------------------------|------|
| В | POST FOR HEAD<br>BOARD (LEFT)  | 1PC | E POST FOR FOOL<br>BOARD(RIGHT) | 1PC  |
| С | POST FOR HEAD<br>BOARD (RIGHT) | 1PC | F BALL                          | 8PCS |
| D | POST FOR FOOL<br>BOARD(LEFT)   | 1PC | G FOOT PAD                      | 4PCS |

# ITEM: 300171QB1/B2

Product size:1956WX1333DX953H(mm)

Product size:77"WX52-1/2"DX37-1/2"H