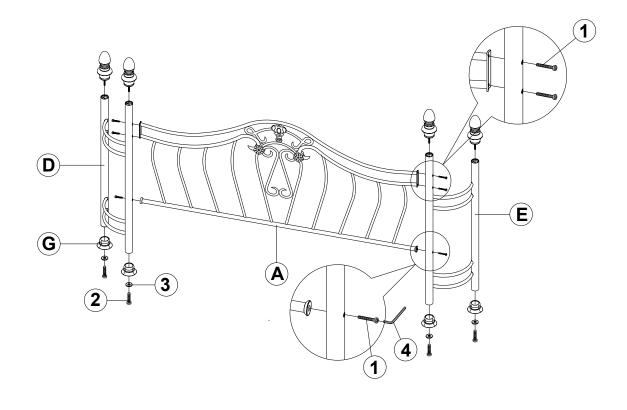

<br>BOARD (RIGHT) | 1PC | F BALL                          | 8PCS |
| D | POST FOR FOOL<br>BOARD(LEFT)   | 1PC | G FOOT PAD                      | 4PCS |

#### NOTE:

Phillips head screw driver is required in the assembly process; however, manufacturer does not provide this item.

ITEM: 300171QB1/B2



#### **HARDWARE IDENTIFICATION**

| 1 | LONG BOLT<br>(Φ1/4"x2-1/4")     | 16PCS |
|---|---------------------------------|-------|
| 2 | SHORT BOLT<br>(Φ1/4"x3/4")      | 8PCS  |
| 3 | FLAT WASHER<br>(Φ16.0xΦ6.5x1.5) | 8PCS  |
| 4 | ALLEN KEY (4mm)                 | 1PC   |

#### NOTE:

Phillips head screw driver is required in the assembly process; however, manufacturer does not provide this item.

# ITEM: 300171QB1/B2

# COASTER® FINE FURNITURE

# ASSEMBLY INSTRUCTIONS STEP 1



### STEP 2



# ITEM: 300171QB1/B2



Product size:1956WX1333DX953H(mm)

Product size:77"WX52-1/2"DX37-1/2"H