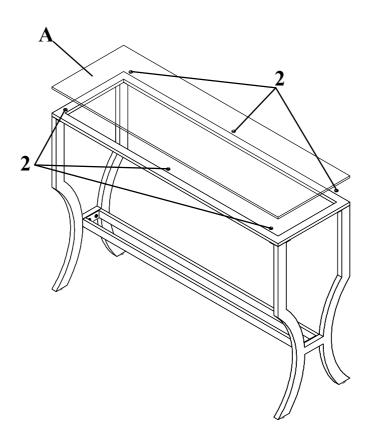

## STEP 4 COMPLETE

PAGE 4 OF 5

COASTERFURNITURE.COM

**Product Size: 1105 X 349 X 762 H (MM)** 

Product Size :  $43\frac{1}{2}$ " X  $13\frac{3}{4}$ " X 30"

Note: Dimension tolerance ±5%