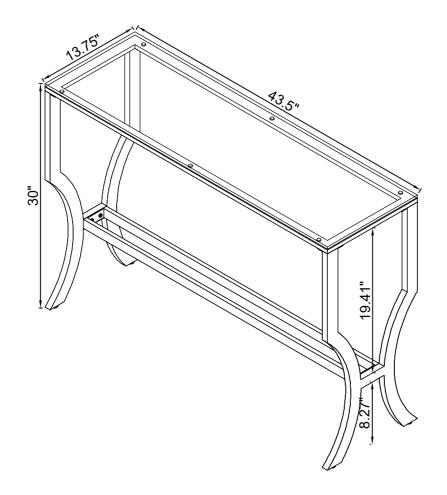

## STEP 4 COMPLETE

PAGE 4 OF 5

COASTERFURNITURE.COM

**Product Size: 1105 X 349 X 762 H (MM)** 

Product Size :  $43\frac{1}{2}$ " X  $13\frac{3}{4}$ " X 30"

Note: Dimension tolerance ±5%