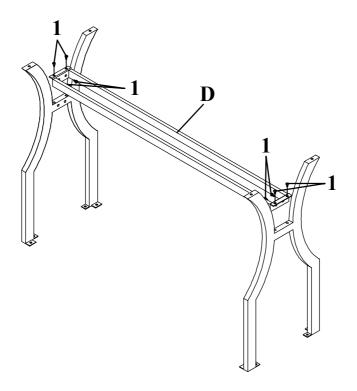

16PCS

4PCS

STEP 1

Do not tighten until each step is completed or instructed.

#### STEP 2

PAGE 3 OF 5

COASTERFURNITURE.COM

STEP 3