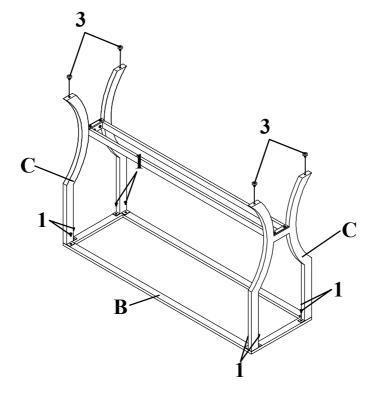

tart of assembly.
- 3. Please follow attached instructions in the same sequence as numbered to assure fast & easy assembly.



#### WARNING!

**BOLT** 

(1/4" x 12mm SR)

- 1. Don't attempt to repair or modify parts that are broken or defective. Please contact the store immediately.
- 2. This product is for home use only and not intended for commercial establishments.

ASSEMBLY TIME 30 MINUTES

#### PARTS IDENTIFICATION

A GLASS 1PC

B TOP FRAME 1PC

C SIDE FRAME 2PCS

D BOTTOM FRAME 1PC

#### HARDWARE IDENTIFICATION

**LEVELER** 

(1/4" x 12mm BLK)

| 2 | SUCTION CUP<br>(ø12mm) | 6PCS | 4 | ALLEN WRENCH<br>(4mm) | 1PC |
|---|------------------------|------|---|-----------------------|-----|

16PCS

4PCS



STEP 1

Do not tighten until each step is completed or instructed.



#### STEP 2



PAGE 3 OF 5

COASTERFURNITURE.COM



STEP 3



## STEP 4 COMPLETE



PAGE 4 OF 5

COASTERFURNITURE.COM



**Product Size: 1105 X 349 X 762 H (MM)** 

Product Size :  $43\frac{1}{2}$ " X  $13\frac{3}{4}$ " X 30"



Note: Dimension tolerance ±5%