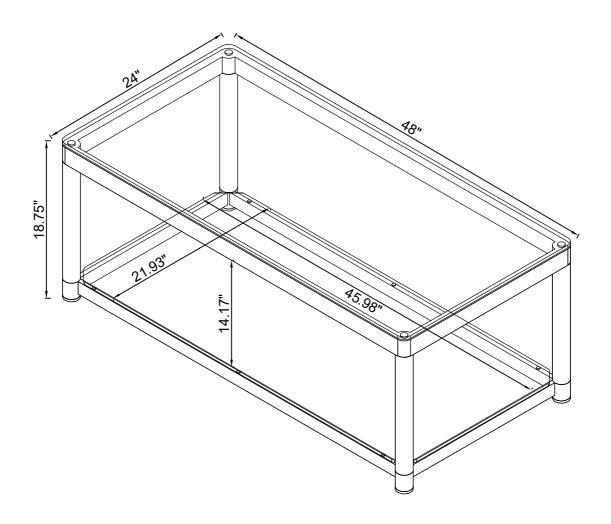

Product Size :1220 X 610 X 476 H (MM)

Product Size : 48" X 24" X 18  $\frac{3}{4}$ "

Note: Dimension tolerance ±5%