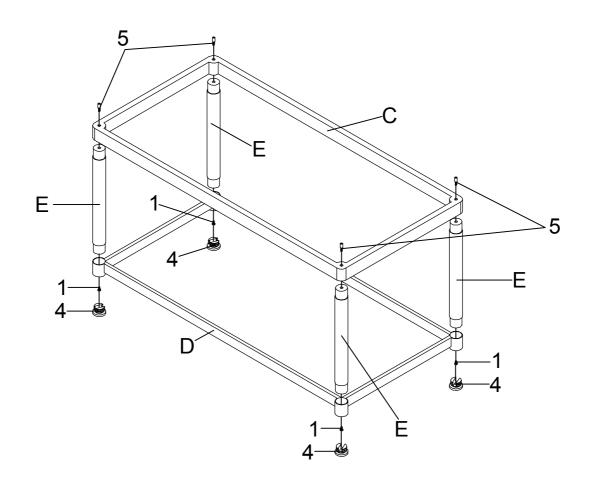

### PARTS IDENTIFICATION

| A                            | TOP GLASS                 |          |      |                                 |                       |      | 1PC  |
|------------------------------|---------------------------|----------|------|---------------------------------|-----------------------|------|------|
| В                            | SHELF GLASS               |          |      |                                 |                       | >    | 1PC  |
| С                            | TOP FRAME                 |          |      |                                 |                       |      | 1PC  |
| D                            | BOTTOM FRAME              |          |      |                                 |                       | ≫    | 1PC  |
| E                            | SUPPORT BAR               |          |      | ST THE                          |                       |      | 4PCS |
| HARDWARE IDENTIFICATION      |                           |          |      |                                 |                       |      |      |
| 1 (1.                        | BOLT<br>/4" x 15mm SR)    | <b>9</b> | 4PCS | 4                               | CAP<br>(48mm BLK)     |      | 4PCS |
| 2 LARGE SUCTION CUP<br>(8mm) |                           | 4PCS     | 5    | BULLET BOLT<br>(ø14 x 9.5mm SR) |                       | 4PCS |      |
| 3 SMA                        | LL SUCTION CUP<br>(ø12mm) |          | 8PCS | 6                               | ALLEN WRENCH<br>(4mm) |      | 1PC  |
|                              |                           |          | ~~   |                                 |                       |      |      |

PAGE 2 OF 5

STEP 1

Do not tighten until each step is completed or instructed.

STEP 2