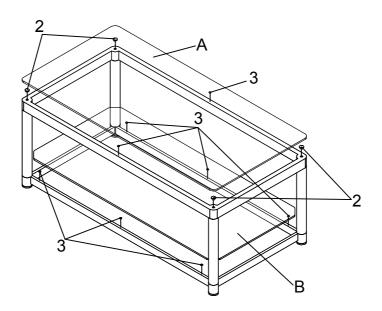

### PARTS IDENTIFICATION

| A                            | TOP GLASS                 |          |      |                                 |                       |      | 1PC  |
|------------------------------|---------------------------|----------|------|---------------------------------|-----------------------|------|------|
| В                            | SHELF GLASS               |          |      |                                 |                       | >    | 1PC  |
| С                            | TOP FRAME                 |          |      |                                 |                       |      | 1PC  |
| D                            | BOTTOM FRAME              |          |      |                                 |                       | ≫    | 1PC  |
| E                            | SUPPORT BAR               |          |      | ST THE                          |                       |      | 4PCS |
| HARDWARE IDENTIFICATION      |                           |          |      |                                 |                       |      |      |
| 1 (1.                        | BOLT<br>/4" x 15mm SR)    | <b>9</b> | 4PCS | 4                               | CAP<br>(48mm BLK)     |      | 4PCS |
| 2 LARGE SUCTION CUP<br>(8mm) |                           | 4PCS     | 5    | BULLET BOLT<br>(ø14 x 9.5mm SR) |                       | 4PCS |      |
| 3 SMA                        | LL SUCTION CUP<br>(ø12mm) |          | 8PCS | 6                               | ALLEN WRENCH<br>(4mm) |      | 1PC  |
|                              |                           |          | ~~   |                                 |                       |      |      |

### STEP 3 COMPLETE

How to clean Acrylic product: Using a dry soft microfiber cloth, lightly brush off any dust. For additional care, dampen the cloth with warm water. For deepest cleaning, use an Acrylic cleaner.