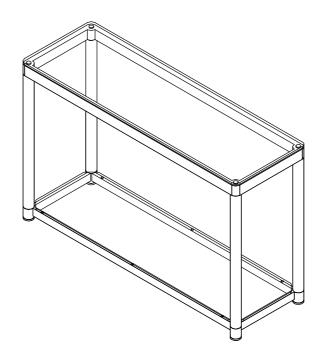

### STEP 3 COMPLETE

How to clean Acrylic product: Using a dry soft microfiber cloth, lightly brush off any dust. For additional care, dampen the cloth with warm water. For deepest cleaning, use an Acrylic cleaner.