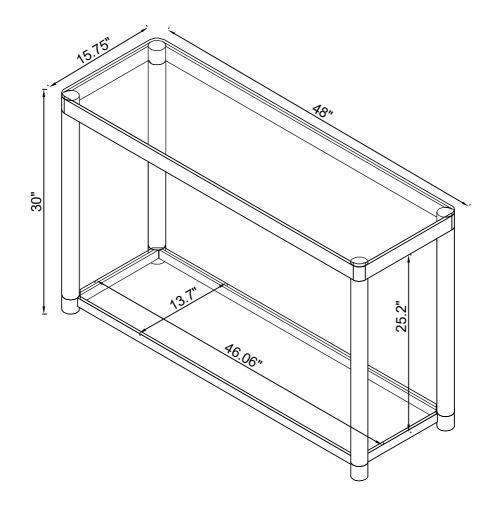

Product Size :1220 X 400 X 762 H (MM)

Product Size : 48" X 15 $\frac{3}{4}$ " X 30"

Note: Dimension tolerance ±5%