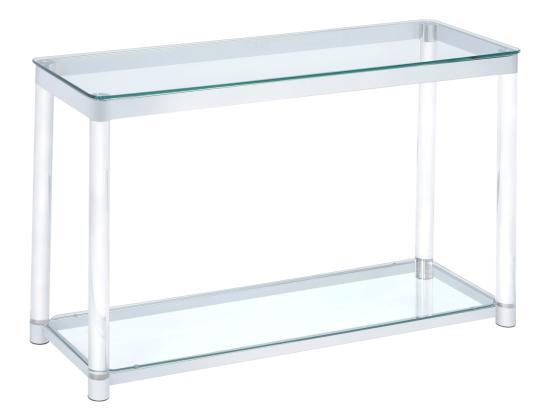

### PARTS IDENTIFICATION

| A                            | TOP GLASS                  |      |      |                                 |                       |             | 1PC  |
|------------------------------|----------------------------|------|------|---------------------------------|-----------------------|-------------|------|
| В                            | SHELF GLASS                |      |      |                                 |                       | >           | 1PC  |
| С                            | TOP FRAME                  |      |      |                                 |                       |             | 1PC  |
| D                            | BOTTOM FRAME               |      |      |                                 |                       | <b>&gt;</b> | 1PC  |
| E                            | SUPPORT BAR                |      |      |                                 |                       | T           | 4PCS |
| HARDWARE IDENTIFICATION      |                            |      |      |                                 |                       |             |      |
| 1 (                          | BOLT<br>1/4" x 15mm SR)    |      | 4PCS | 4                               | CAP<br>(48mm BLK)     |             | 4PCS |
| 2 LARGE SUCTION CUP<br>(8mm) |                            | 4PCS | 5    | BULLET BOLT<br>(¢14 x 9.5mm SR) |                       | 4PCS        |      |
| 3 SM                         | ALL SUCTION CUP<br>(ø12mm) |      | 8PCS | 6                               | ALLEN WRENCH<br>(4mm) |             | 1PC  |
|                              |                            |      |      |                                 |                       |             |      |

Product Size :1220 X 400 X 762 H (MM)

Product Size : 48" X 15 $\frac{3}{4}$ " X 30"

Note: Dimension tolerance ±5%