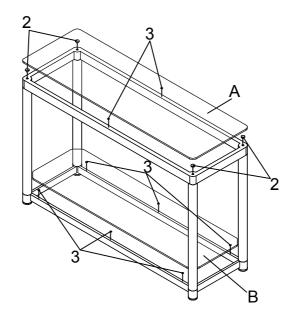

### PARTS IDENTIFICATION

| A                            | TOP GLASS                  |      |      |                                 |                       |             | 1PC  |
|------------------------------|----------------------------|------|------|---------------------------------|-----------------------|-------------|------|
| В                            | SHELF GLASS                |      |      |                                 |                       | >           | 1PC  |
| С                            | TOP FRAME                  |      |      |                                 |                       |             | 1PC  |
| D                            | BOTTOM FRAME               |      |      |                                 |                       | <b>&gt;</b> | 1PC  |
| E                            | SUPPORT BAR                |      |      |                                 |                       | T           | 4PCS |
| HARDWARE IDENTIFICATION      |                            |      |      |                                 |                       |             |      |
| 1 (                          | BOLT<br>1/4" x 15mm SR)    |      | 4PCS | 4                               | CAP<br>(48mm BLK)     |             | 4PCS |
| 2 LARGE SUCTION CUP<br>(8mm) |                            | 4PCS | 5    | BULLET BOLT<br>(¢14 x 9.5mm SR) |                       | 4PCS        |      |
| 3 SM                         | ALL SUCTION CUP<br>(ø12mm) |      | 8PCS | 6                               | ALLEN WRENCH<br>(4mm) |             | 1PC  |
|                              |                            |      |      |                                 |                       |             |      |

### STEP 3 COMPLETE

How to clean Acrylic product: Using a dry soft microfiber cloth, lightly brush off any dust. For additional care, dampen the cloth with warm water. For deepest cleaning, use an Acrylic cleaner.