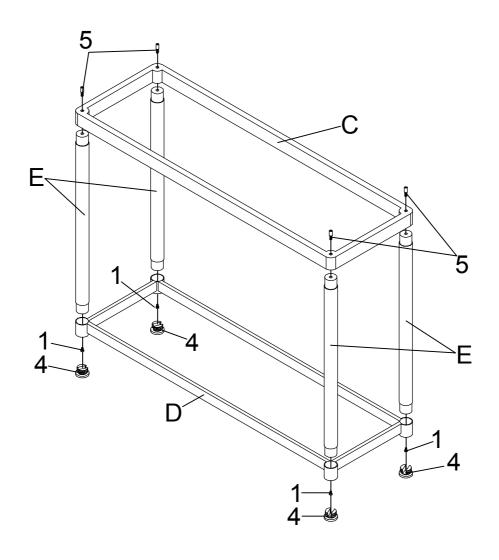

### PARTS IDENTIFICATION

| A                            | TOP GLASS                  |      |      |                                 |                       |             | 1PC  |
|------------------------------|----------------------------|------|------|---------------------------------|-----------------------|-------------|------|
| В                            | SHELF GLASS                |      |      |                                 |                       | >           | 1PC  |
| С                            | TOP FRAME                  |      |      |                                 |                       |             | 1PC  |
| D                            | BOTTOM FRAME               |      |      |                                 |                       | <b>&gt;</b> | 1PC  |
| E                            | SUPPORT BAR                |      |      |                                 |                       | T           | 4PCS |
| HARDWARE IDENTIFICATION      |                            |      |      |                                 |                       |             |      |
| 1 (                          | BOLT<br>1/4" x 15mm SR)    |      | 4PCS | 4                               | CAP<br>(48mm BLK)     |             | 4PCS |
| 2 LARGE SUCTION CUP<br>(8mm) |                            | 4PCS | 5    | BULLET BOLT<br>(¢14 x 9.5mm SR) |                       | 4PCS        |      |
| 3 SM                         | ALL SUCTION CUP<br>(ø12mm) |      | 8PCS | 6                               | ALLEN WRENCH<br>(4mm) |             | 1PC  |
|                              |                            |      |      |                                 |                       |             |      |

STEP 1

Do not tighten until each step is completed or instructed.

STEP 2