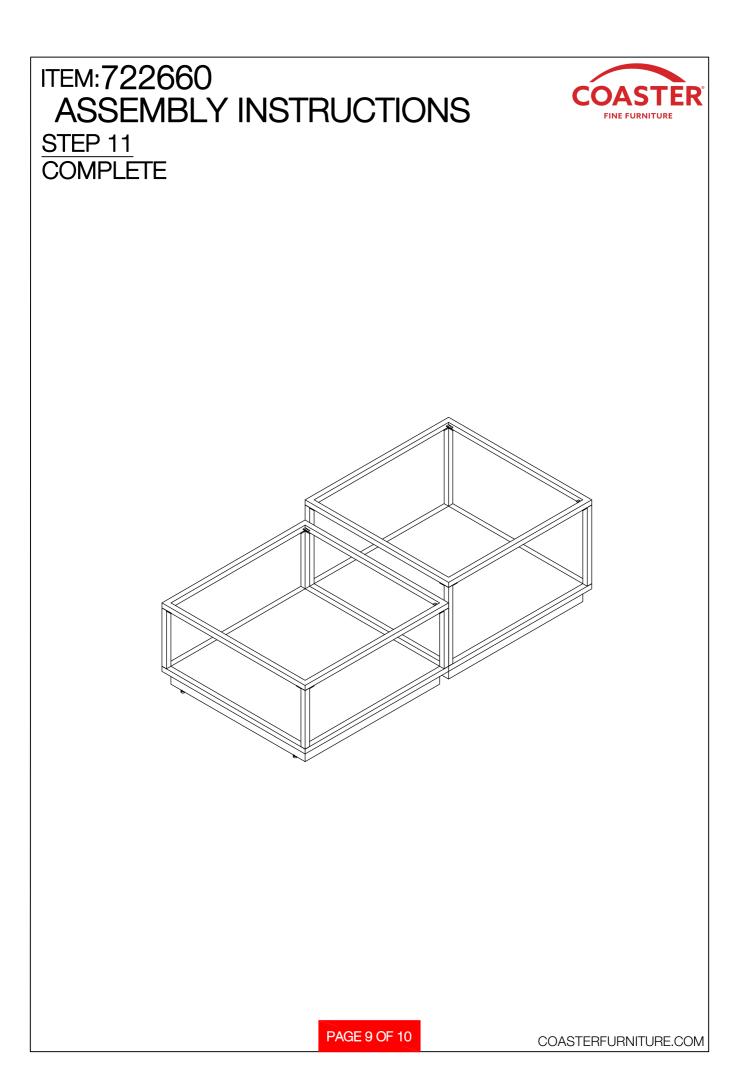

|                        |      |  |  |  |

| ZN | HARDWA                         | ARE IDENTIFICATION |       |
|----|--------------------------------|--------------------|-------|
| 1  | SHORT BOLT<br>(1/4" x 12mm GD) |                    | 24PCS |
| 2  | LONG BOLT<br>(1/4" x 47mm GD)  |                    | 8PCS  |
| 3  | LARGE SUCTION CUP<br>(Ø12mm)   | $\bigcirc$         | 8PCS  |
| 4  | LEVELER<br>(3/16" x 12mm BLK)  |                    | 8PCS  |
| 5  | SUCTION CUP<br>(Ø8 x 2mm)      | $\bigcirc$         | 8PCS  |
| 6  | ALLEN WRENCH<br>(4mm)          |                    | 1PC   |

PAGE 3 OF 10

COASTERFURNITURE.COM