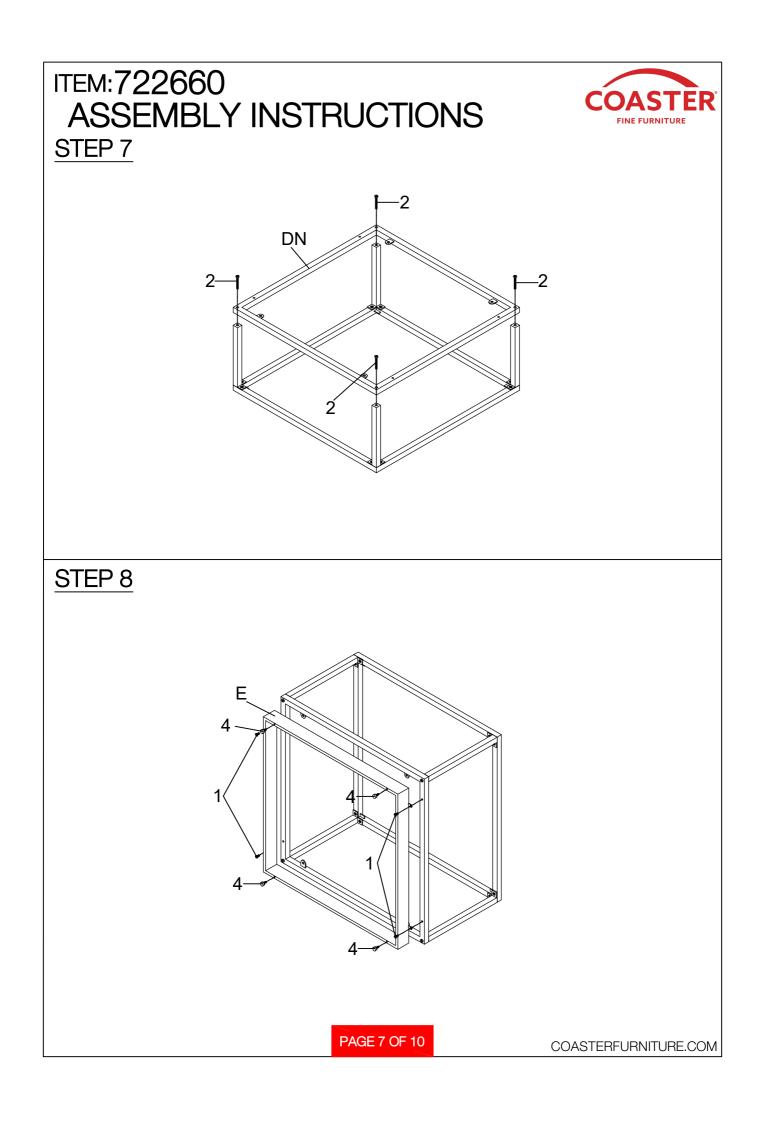

|                        |      |  |  |  |

| ZN | HARDWA                         | ARE IDENTIFICATION |       |
|----|--------------------------------|--------------------|-------|
| 1  | SHORT BOLT<br>(1/4" x 12mm GD) |                    | 24PCS |
| 2  | LONG BOLT<br>(1/4" x 47mm GD)  |                    | 8PCS  |
| 3  | LARGE SUCTION CUP<br>(Ø12mm)   | $\bigcirc$         | 8PCS  |
| 4  | LEVELER<br>(3/16" x 12mm BLK)  |                    | 8PCS  |
| 5  | SUCTION CUP<br>(Ø8 x 2mm)      | $\bigcirc$         | 8PCS  |
| 6  | ALLEN WRENCH<br>(4mm)          |                    | 1PC   |

PAGE 3 OF 10

COASTERFURNITURE.COM