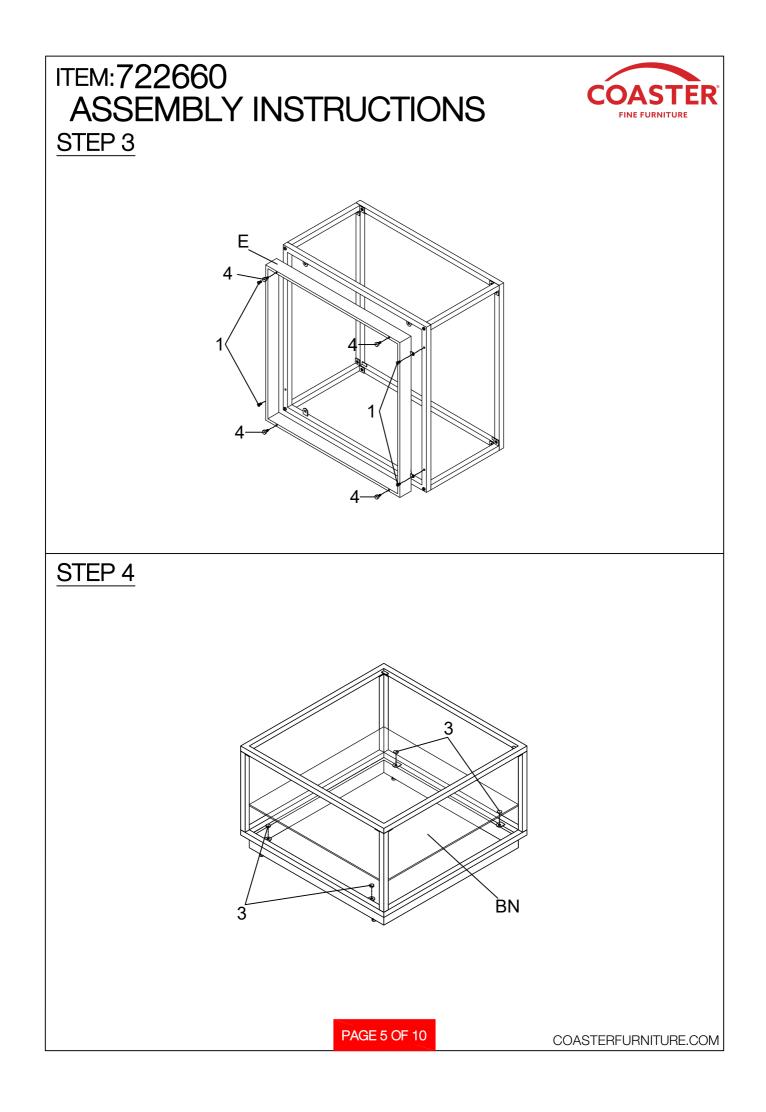

| ITEM: 722660<br>ASSEMBLY INSTRUCTIONS<br>ASSEMBLY TIPS:<br>1. Remove hardware from box and sort by size.<br>2. Please check to see that all hardware and parts are present prior to start of assembly.<br>3. Please follow attached instructions in the same sequence as numbered to assure fast & easy assembly.<br>WARNING!<br>1. Don't attempt to repair or modify parts that are broken or defective. Please contact the store immediately.<br>2. This product is for home use only and not intended for commercial establishments.<br>MARSEMBLY TIME 35 MINUTES<br>PARTS IDENTIFICATION |                        |      |  |  |  |
|----------------------------------------------------------------------------------------------------------------------------------------------------------------------------------------------------------------------------------------------------------------------------------------------------------------------------------------------------------------------------------------------------------------------------------------------------------------------------------------------------------------------------------------------------------------------------------------------|------------------------|------|--|--|--|
| A                                                                                                                                                                                                                                                                                                                                                                                                                                                                                                                                                                                            | GLASS                  | 2PCS |  |  |  |
| BN                                                                                                                                                                                                                                                                                                                                                                                                                                                                                                                                                                                           | MIRROR                 | 2PCS |  |  |  |
| с                                                                                                                                                                                                                                                                                                                                                                                                                                                                                                                                                                                            | TOP FRAME              | 2PCS |  |  |  |
| DN                                                                                                                                                                                                                                                                                                                                                                                                                                                                                                                                                                                           | MIDDLE FRAME           | 2PCS |  |  |  |
| E                                                                                                                                                                                                                                                                                                                                                                                                                                                                                                                                                                                            | BOTTOM FRAME           | 2PCS |  |  |  |
| F                                                                                                                                                                                                                                                                                                                                                                                                                                                                                                                                                                                            | LARGE SUPPORT CROSSBAR | 4PCS |  |  |  |
| G                                                                                                                                                                                                                                                                                                                                                                                                                                                                                                                                                                                            | SMALL SUPPORT CROSSBAR | 4PCS |  |  |  |
| PAGE 2 OF 10 COASTERFURNITURE.COM                                                                                                                                                                                                                                                                                                                                                                                                                                                                                                                                                            |                        |      |  |  |  |

| ZN | HARDWA                         | ARE IDENTIFICATION |       |
|----|--------------------------------|--------------------|-------|
| 1  | SHORT BOLT<br>(1/4" x 12mm GD) |                    | 24PCS |
| 2  | LONG BOLT<br>(1/4" x 47mm GD)  |                    | 8PCS  |
| 3  | LARGE SUCTION CUP<br>(Ø12mm)   | $\bigcirc$         | 8PCS  |
| 4  | LEVELER<br>(3/16" x 12mm BLK)  |                    | 8PCS  |
| 5  | SUCTION CUP<br>(Ø8 x 2mm)      | $\bigcirc$         | 8PCS  |
| 6  | ALLEN WRENCH<br>(4mm)          |                    | 1PC   |