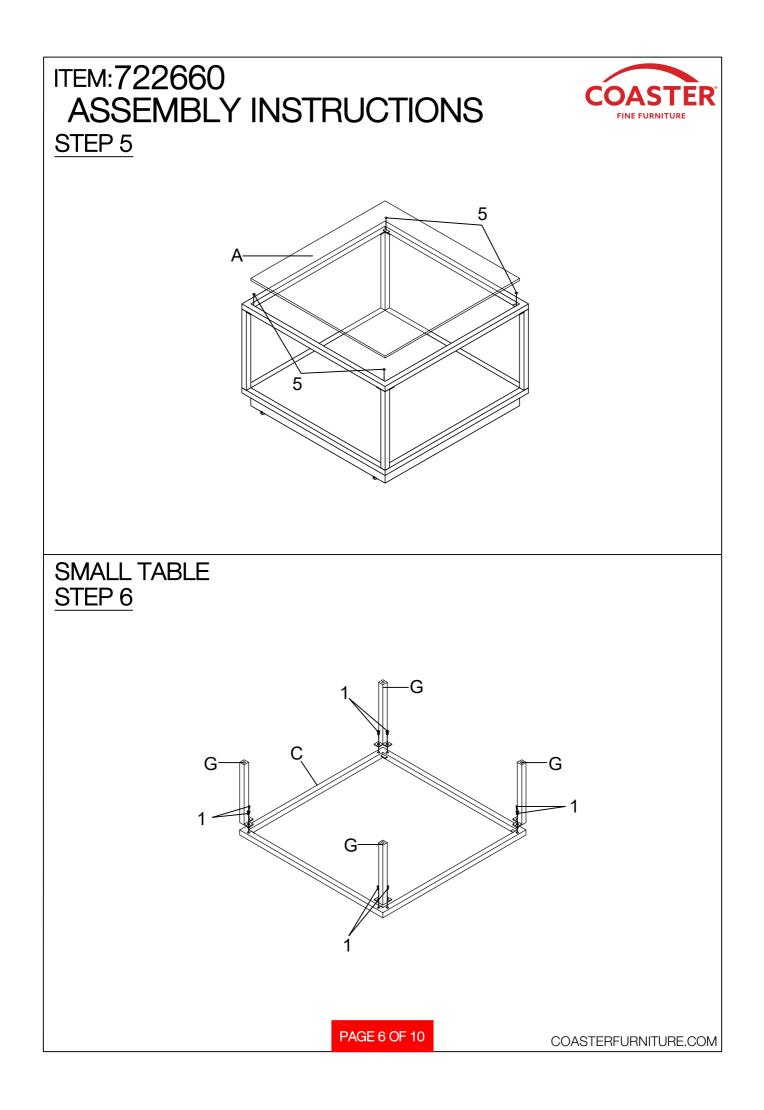

| ITEM: 722660<br>ASSEMBLY INSTRUCTIONS<br>ASSEMBLY TIPS:<br>1. Remove hardware from box and sort by size.<br>2. Please check to see that all hardware and parts are present prior to start of assembly.<br>3. Please follow attached instructions in the same sequence as numbered to assure fast & easy assembly.<br>WARNING!<br>1. Don't attempt to repair or modify parts that are broken or defective. Please contact the store immediately.<br>2. This product is for home use only and not intended for commercial establishments.<br>MARSEMBLY TIME 35 MINUTES<br>PARTS IDENTIFICATION |                        |      |  |  |  |
|----------------------------------------------------------------------------------------------------------------------------------------------------------------------------------------------------------------------------------------------------------------------------------------------------------------------------------------------------------------------------------------------------------------------------------------------------------------------------------------------------------------------------------------------------------------------------------------------|------------------------|------|--|--|--|
| A                                                                                                                                                                                                                                                                                                                                                                                                                                                                                                                                                                                            | GLASS                  | 2PCS |  |  |  |
| BN                                                                                                                                                                                                                                                                                                                                                                                                                                                                                                                                                                                           | MIRROR                 | 2PCS |  |  |  |
| с                                                                                                                                                                                                                                                                                                                                                                                                                                                                                                                                                                                            | TOP FRAME              | 2PCS |  |  |  |
| DN                                                                                                                                                                                                                                                                                                                                                                                                                                                                                                                                                                                           | MIDDLE FRAME           | 2PCS |  |  |  |
| E                                                                                                                                                                                                                                                                                                                                                                                                                                                                                                                                                                                            | BOTTOM FRAME           | 2PCS |  |  |  |
| F                                                                                                                                                                                                                                                                                                                                                                                                                                                                                                                                                                                            | LARGE SUPPORT CROSSBAR | 4PCS |  |  |  |
| G                                                                                                                                                                                                                                                                                                                                                                                                                                                                                                                                                                                            | SMALL SUPPORT CROSSBAR | 4PCS |  |  |  |
| PAGE 2 OF 10 COASTERFURNITURE.COM                                                                                                                                                                                                                                                                                                                                                                                                                                                                                                                                                            |                        |      |  |  |  |

| ZN | HARDWA                         | ARE IDENTIFICATION |       |
|----|--------------------------------|--------------------|-------|
| 1  | SHORT BOLT<br>(1/4" x 12mm GD) |                    | 24PCS |
| 2  | LONG BOLT<br>(1/4" x 47mm GD)  |                    | 8PCS  |
| 3  | LARGE SUCTION CUP<br>(Ø12mm)   | $\bigcirc$         | 8PCS  |
| 4  | LEVELER<br>(3/16" x 12mm BLK)  |                    | 8PCS  |
| 5  | SUCTION CUP<br>(Ø8 x 2mm)      | $\bigcirc$         | 8PCS  |
| 6  | ALLEN WRENCH<br>(4mm)          |                    | 1PC   |