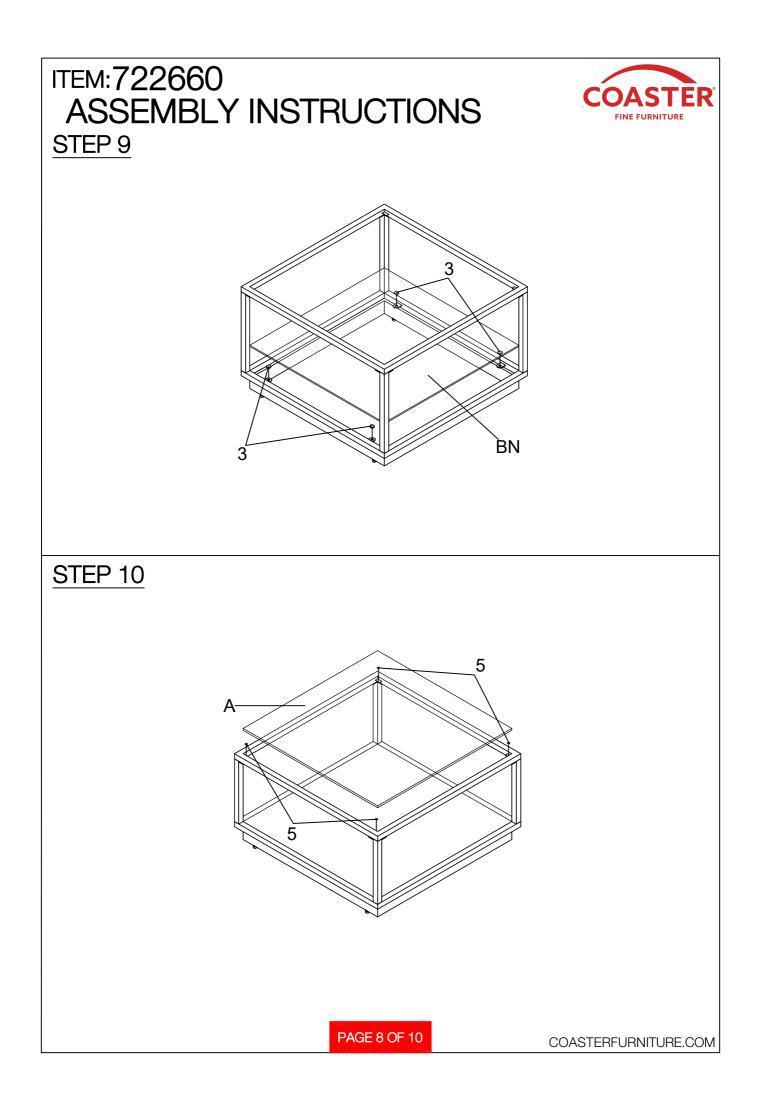

|                        |      |  |  |  |

| ZN | HARDWA                         | ARE IDENTIFICATION |       |
|----|--------------------------------|--------------------|-------|
| 1  | SHORT BOLT<br>(1/4" x 12mm GD) |                    | 24PCS |
| 2  | LONG BOLT<br>(1/4" x 47mm GD)  |                    | 8PCS  |
| 3  | LARGE SUCTION CUP<br>(Ø12mm)   | $\bigcirc$         | 8PCS  |
| 4  | LEVELER<br>(3/16" x 12mm BLK)  |                    | 8PCS  |
| 5  | SUCTION CUP<br>(Ø8 x 2mm)      | $\bigcirc$         | 8PCS  |
| 6  | ALLEN WRENCH<br>(4mm)          |                    | 1PC   |

PAGE 3 OF 10

COASTERFURNITURE.COM