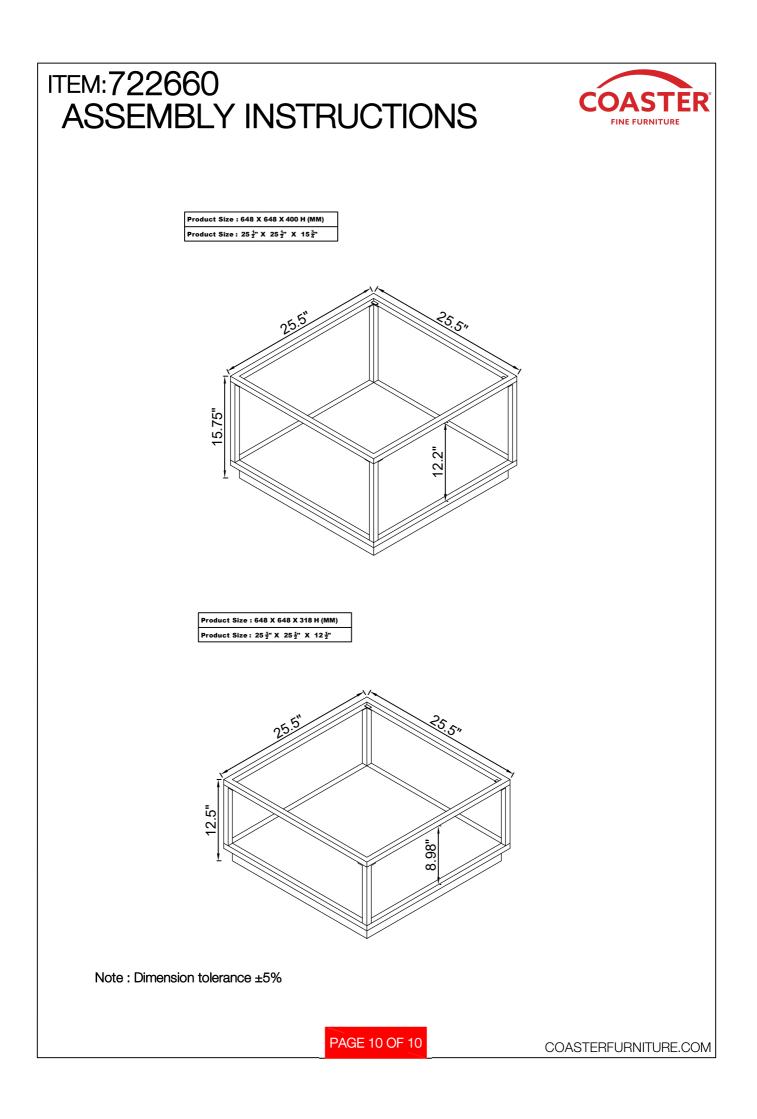

|                        |      |  |  |  |

| ZN | HARDWA                         | ARE IDENTIFICATION |       |
|----|--------------------------------|--------------------|-------|
| 1  | SHORT BOLT<br>(1/4" x 12mm GD) |                    | 24PCS |
| 2  | LONG BOLT<br>(1/4" x 47mm GD)  |                    | 8PCS  |
| 3  | LARGE SUCTION CUP<br>(Ø12mm)   | $\bigcirc$         | 8PCS  |
| 4  | LEVELER<br>(3/16" x 12mm BLK)  |                    | 8PCS  |
| 5  | SUCTION CUP<br>(Ø8 x 2mm)      | $\bigcirc$         | 8PCS  |
| 6  | ALLEN WRENCH<br>(4mm)          |                    | 1PC   |

PAGE 3 OF 10

COASTERFURNITURE.COM