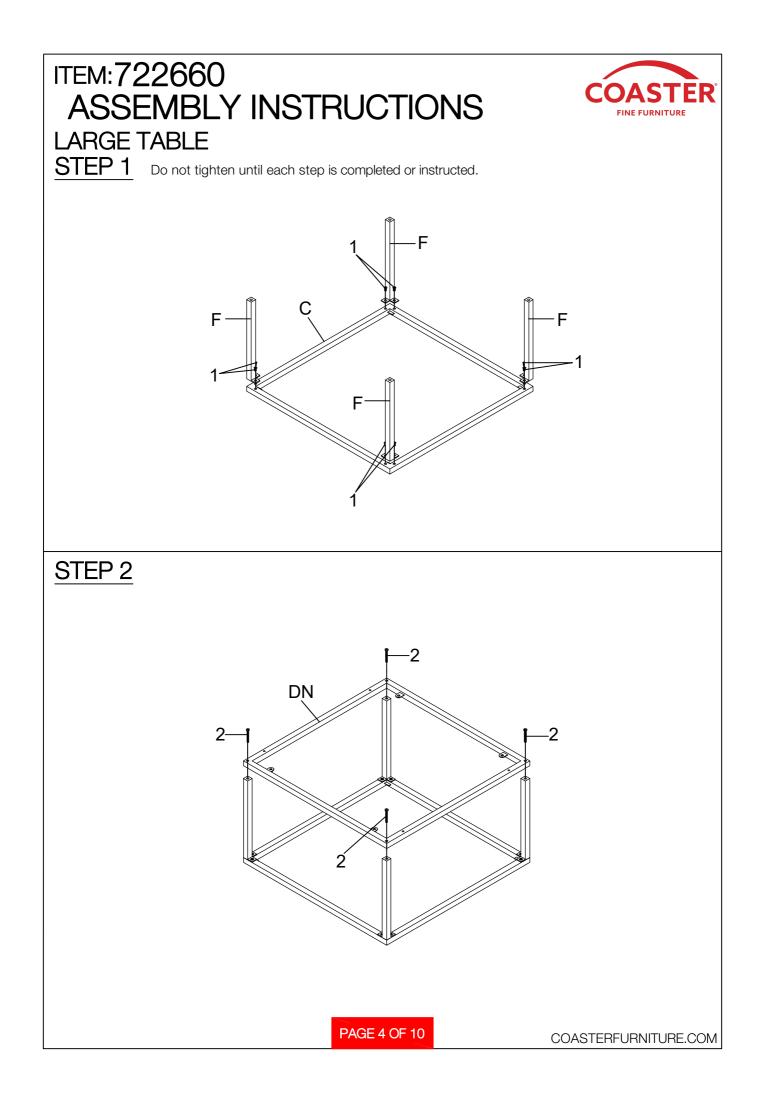

| ITEM: 722660<br>ASSEMBLY INSTRUCTIONS<br>ASSEMBLY TIPS:<br>1. Remove hardware from box and sort by size.<br>2. Please check to see that all hardware and parts are present prior to start of assembly.<br>3. Please follow attached instructions in the same sequence as numbered to assure fast & easy assembly.<br>WARNING!<br>1. Don't attempt to repair or modify parts that are broken or defective. Please contact the store immediately.<br>2. This product is for home use only and not intended for commercial establishments.<br>MARSEMBLY TIME 35 MINUTES<br>PARTS IDENTIFICATION |                        |      |  |  |  |
|----------------------------------------------------------------------------------------------------------------------------------------------------------------------------------------------------------------------------------------------------------------------------------------------------------------------------------------------------------------------------------------------------------------------------------------------------------------------------------------------------------------------------------------------------------------------------------------------|------------------------|------|--|--|--|
| A                                                                                                                                                                                                                                                                                                                                                                                                                                                                                                                                                                                            | GLASS                  | 2PCS |  |  |  |
| BN                                                                                                                                                                                                                                                                                                                                                                                                                                                                                                                                                                                           | MIRROR                 | 2PCS |  |  |  |
| с                                                                                                                                                                                                                                                                                                                                                                                                                                                                                                                                                                                            | TOP FRAME              | 2PCS |  |  |  |
| DN                                                                                                                                                                                                                                                                                                                                                                                                                                                                                                                                                                                           | MIDDLE FRAME           | 2PCS |  |  |  |
| E                                                                                                                                                                                                                                                                                                                                                                                                                                                                                                                                                                                            | BOTTOM FRAME           | 2PCS |  |  |  |
| F                                                                                                                                                                                                                                                                                                                                                                                                                                                                                                                                                                                            | LARGE SUPPORT CROSSBAR | 4PCS |  |  |  |
| G                                                                                                                                                                                                                                                                                                                                                                                                                                                                                                                                                                                            | SMALL SUPPORT CROSSBAR | 4PCS |  |  |  |
| PAGE 2 OF 10 COASTERFURNITURE.COM                                                                                                                                                                                                                                                                                                                                                                                                                                                                                                                                                            |                        |      |  |  |  |

| ZN | HARDWA                         | ARE IDENTIFICATION |       |
|----|--------------------------------|--------------------|-------|
| 1  | SHORT BOLT<br>(1/4" x 12mm GD) |                    | 24PCS |
| 2  | LONG BOLT<br>(1/4" x 47mm GD)  |                    | 8PCS  |
| 3  | LARGE SUCTION CUP<br>(Ø12mm)   | $\bigcirc$         | 8PCS  |
| 4  | LEVELER<br>(3/16" x 12mm BLK)  |                    | 8PCS  |
| 5  | SUCTION CUP<br>(Ø8 x 2mm)      | $\bigcirc$         | 8PCS  |
| 6  | ALLEN WRENCH<br>(4mm)          |                    | 1PC   |