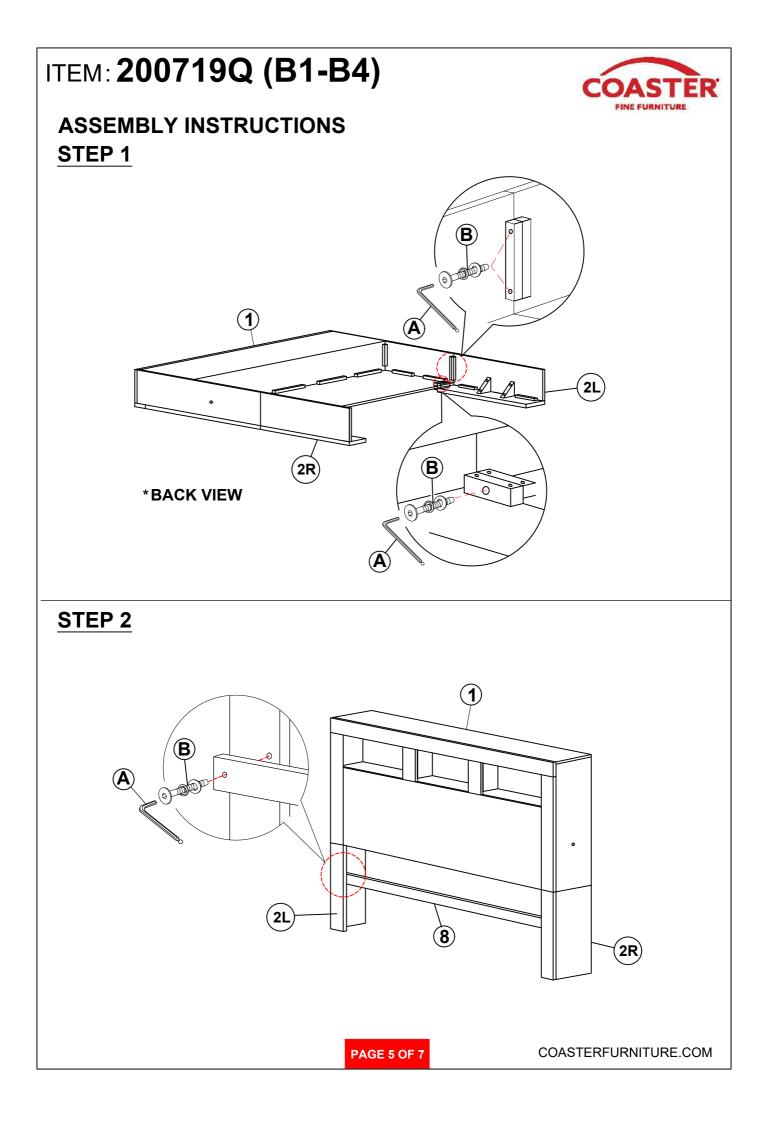

B1 (BOX 1)

1

2L

2R

8

# ASSEMBLY TIME **25 MINUTES** PARTS IDENTIFICATION **HEADBOARD PANEL** LEFT HEADBOARD LEG **RIGHT HEADBOARD LEG HEADBOARD BOTTOM RAIL**

B2 (BOX 2)

3 FOOTBOARD

- 4L LEFT BED RAIL
- 4R **RIGHT BED RAIL**
- **CENTER RAIL** 5