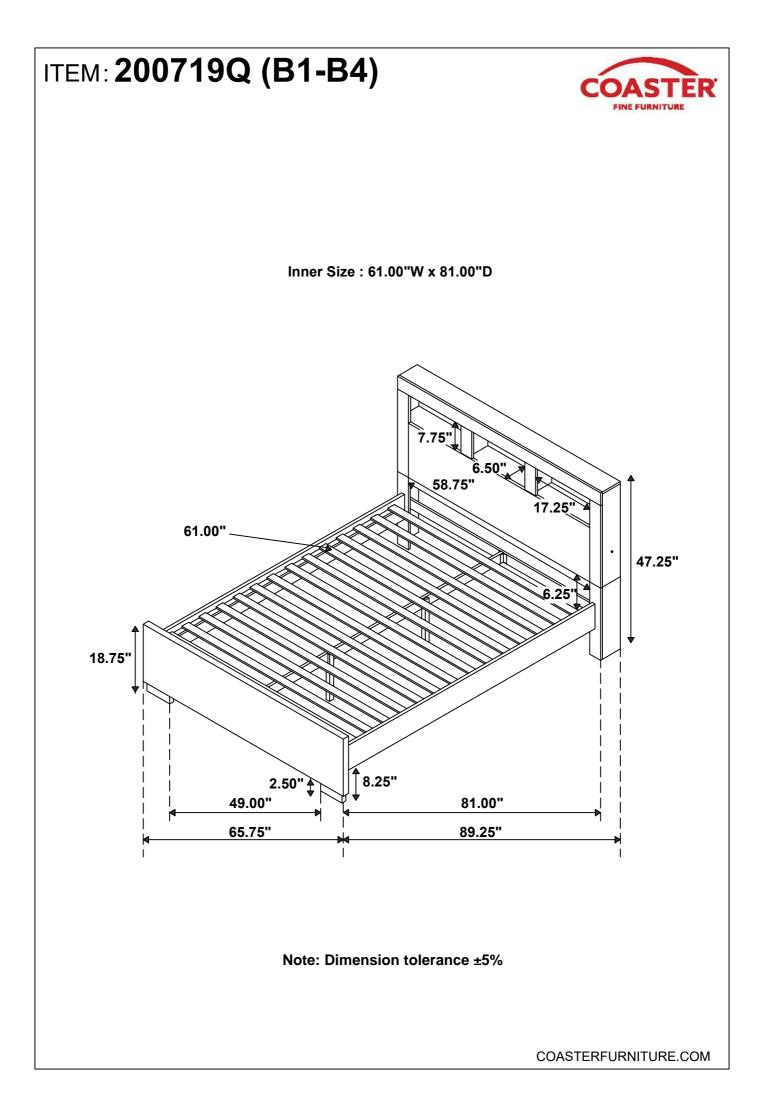

# ASSEMBLY TIME **25 MINUTES** PARTS IDENTIFICATION **HEADBOARD PANEL** LEFT HEADBOARD LEG **RIGHT HEADBOARD LEG HEADBOARD BOTTOM RAIL**

B2 (BOX 2)

3 FOOTBOARD

- 4L LEFT BED RAIL
- 4R **RIGHT BED RAIL**
- **CENTER RAIL** 5