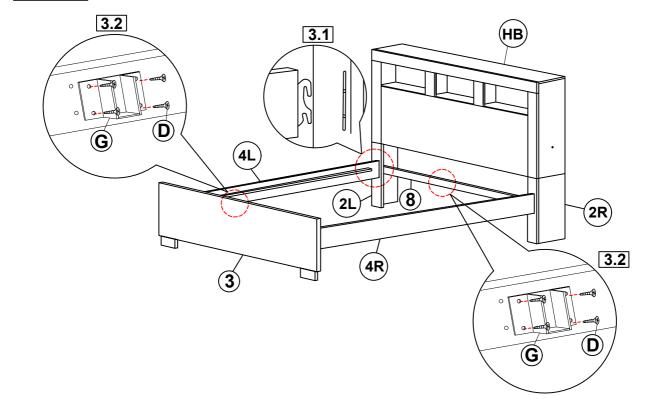

#### NOTE:

Phillips head screw driver is required in the assembly process; however, manufacturer does not provide this item.

PAGE 4 OF 7

ASSEMBLY INSTRUCTIONS STEP 3

**STEP 4** 