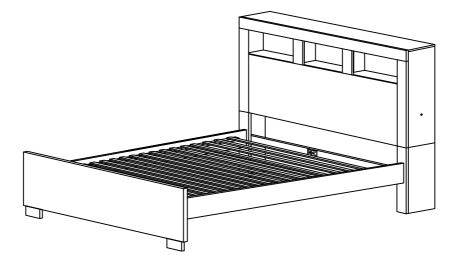

B1 (BOX 1)

1

2L

2R

8

# ASSEMBLY TIME **25 MINUTES** PARTS IDENTIFICATION **HEADBOARD PANEL** LEFT HEADBOARD LEG **RIGHT HEADBOARD LEG HEADBOARD BOTTOM RAIL**

B2 (BOX 2)

3 FOOTBOARD

- 4L LEFT BED RAIL
- 4R **RIGHT BED RAIL**
- **CENTER RAIL** 5