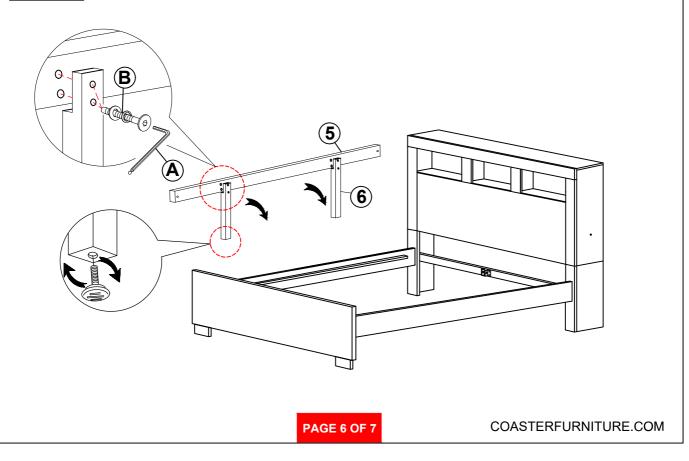

### Z-B1 (BOX 1) - HARDWARE PACK IS LOCATED IN 200719Q(B1)

| Α | ALLEN WRENCH<br>(M4 x 110mm - BLK)         |               | 1PC   |
|---|--------------------------------------------|---------------|-------|
| В | BOLT<br>(M6 x 50mm - BLK)                  | OLDOR         | 14PCS |
| С | LONG FLAT HEAD SCREW<br>(M4 x 32mm- BLK)   | & THERE       | 28PCS |
| D | SHORT FLAT HEAD SCREW<br>(M4 x 20mm - BLK) | 1 - III - III | 8PCS  |
| Е | WRENCH<br>(2 x 24.5 x 85 - RBW)            |               | 1PC   |
| F | HEX NUT<br>(M6 - RBW)                      | <b>I</b> II   | 2PCS  |
| G | U BRACKET<br>(26 x 63 x 70mm - RBW)        |               | 2PCS  |

#### NOTE:

Phillips head screw driver is required in the assembly process; however, manufacturer does not provide this item.

PAGE 4 OF 7

ASSEMBLY INSTRUCTIONS STEP 3

**STEP 4** 