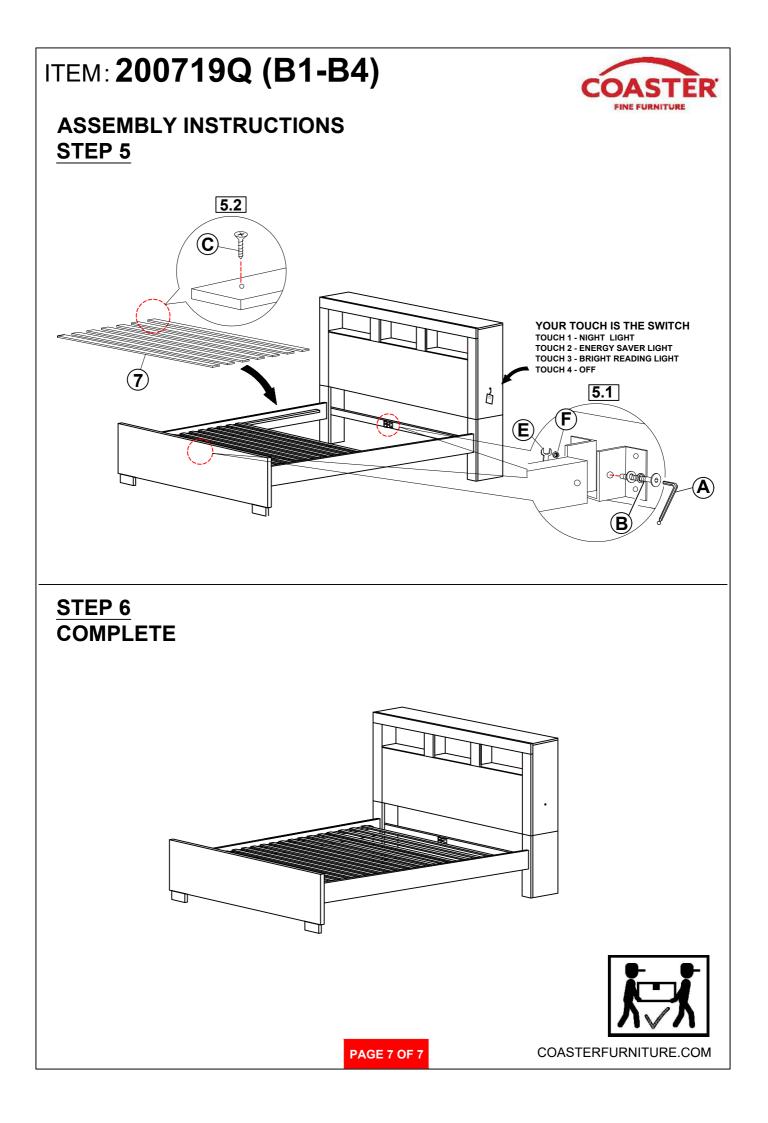

### Z-B1 (BOX 1) - HARDWARE PACK IS LOCATED IN 200719Q(B1)

| Α | ALLEN WRENCH<br>(M4 x 110mm - BLK)         |               | 1PC   |
|---|--------------------------------------------|---------------|-------|
| В | BOLT<br>(M6 x 50mm - BLK)                  | OLDOR         | 14PCS |
| С | LONG FLAT HEAD SCREW<br>(M4 x 32mm- BLK)   | & THERE       | 28PCS |
| D | SHORT FLAT HEAD SCREW<br>(M4 x 20mm - BLK) | 1 - III - III | 8PCS  |
| Е | WRENCH<br>(2 x 24.5 x 85 - RBW)            |               | 1PC   |
| F | HEX NUT<br>(M6 - RBW)                      | <b>I</b> II   | 2PCS  |
| G | U BRACKET<br>(26 x 63 x 70mm - RBW)        |               | 2PCS  |

#### NOTE:

Phillips head screw driver is required in the assembly process; however, manufacturer does not provide this item.

PAGE 4 OF 7

ASSEMBLY INSTRUCTIONS STEP 3

**STEP 4** 