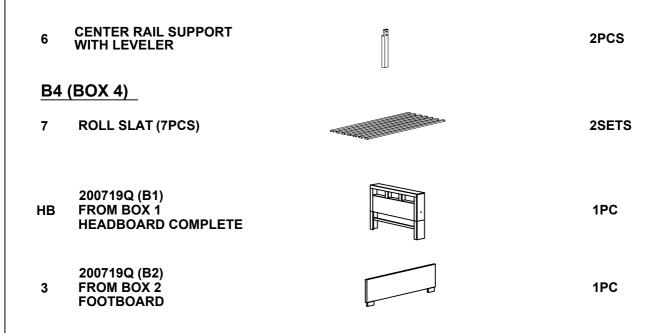

# ASSEMBLY TIME **25 MINUTES** PARTS IDENTIFICATION **HEADBOARD PANEL** LEFT HEADBOARD LEG **RIGHT HEADBOARD LEG HEADBOARD BOTTOM RAIL**

B2 (BOX 2)

3 FOOTBOARD

- 4L LEFT BED RAIL
- 4R **RIGHT BED RAIL**
- **CENTER RAIL** 5