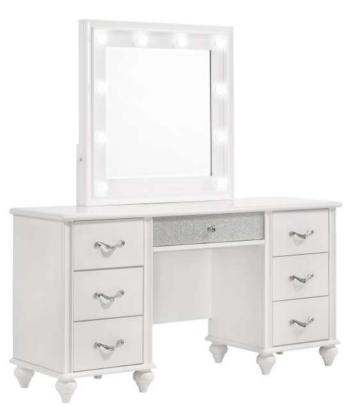

## **PARTS IDENTIFICATION**

<u>B1 ( BOX 1)</u>

A MIRROR

**B** MIRROR SUPPORT

C ADAPTOR

1PC

1PC

2PCS

#### <u>B2 ( BOX 2)</u>

- D VANITY DESK
- E BUN LEG

1PC

8PCS