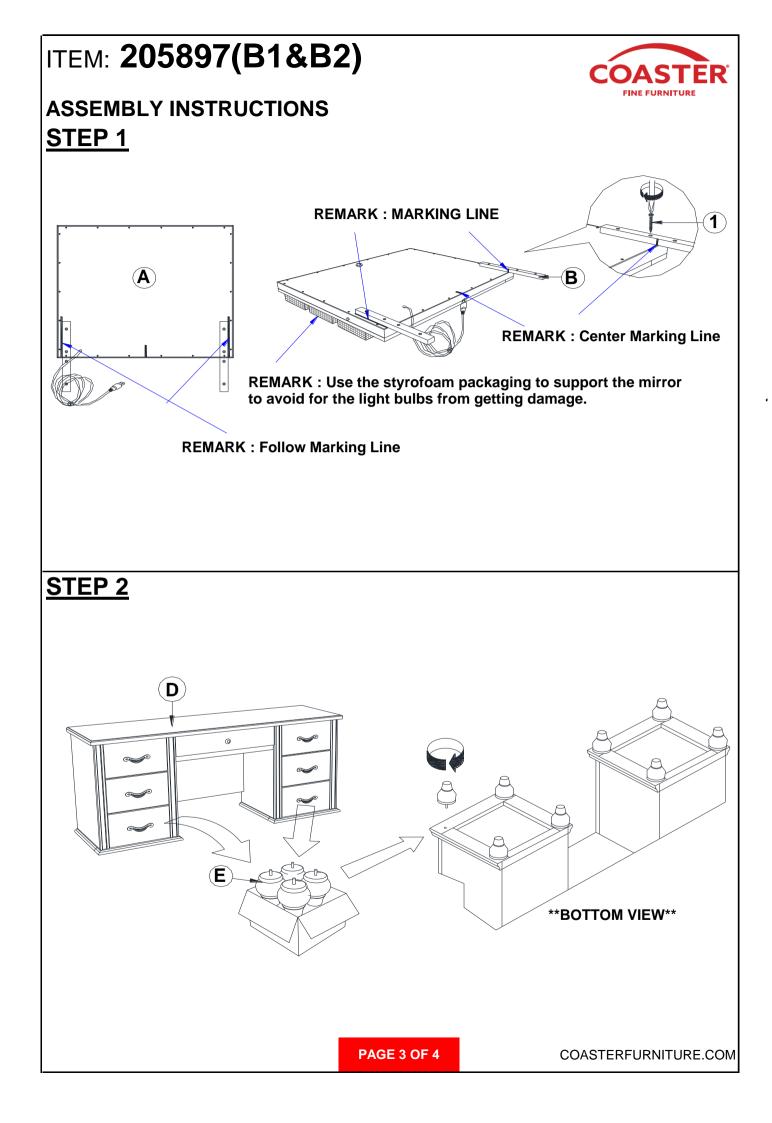

## ITEM: 205897(B1&B2) ASSEMBLY INSTRUCTIONS

## **PARTS IDENTIFICATION**

<u>B1 ( BOX 1)</u>

A MIRROR

**B** MIRROR SUPPORT

C ADAPTOR

1PC

1PC

2PCS

#### <u>B2 ( BOX 2)</u>

- D VANITY DESK
- E BUN LEG

1PC

8PCS

## Z-B1(BOX 1) - HARDWARE PACK IS LOCATED IN 205897(B1)

1 FLAT HEAD SCREW (M4 x 32mm - RBW)

8PCS

**:OASTERFURNITURE.COM** 

COASTERFURNITURE.COM