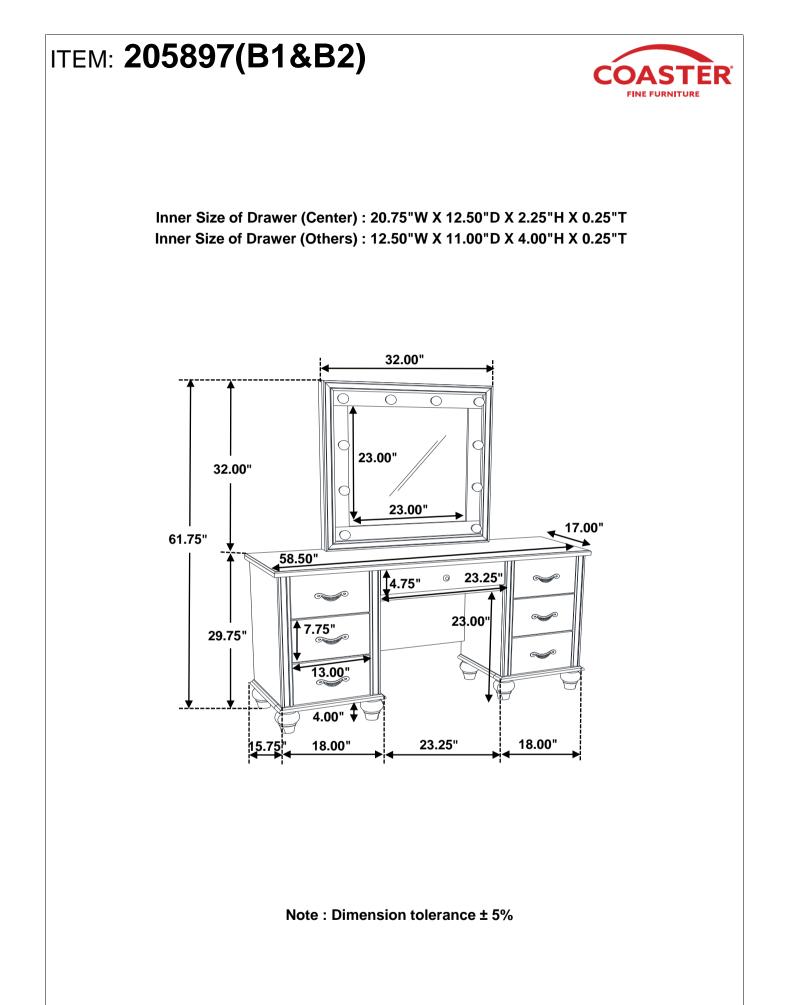

1. Remove hardware from box and sort by size.
- 2. Please check to see that all hardware and parts are present prior to start of assembly.
- 3. Please follow attached instructions in the same sequence as numbered to assure fast & easy assembly.



### WARNING!

1. Don't attempt to repair or modify parts that are broken or defective. Please contact the store immediately.

2. This product is for home use only and not intended for commercial establishments.







## **PARTS IDENTIFICATION**

<u>B1 ( BOX 1)</u>

A MIRROR

**B** MIRROR SUPPORT

C ADAPTOR

1PC

1PC

2PCS

#### <u>B2 ( BOX 2)</u>

- D VANITY DESK
- E BUN LEG



1PC

8PCS

## HARDWARE IDENTIFICATION

## Z-B1(BOX 1) - HARDWARE PACK IS LOCATED IN 205897(B1)

1 FLAT HEAD SCREW (M4 x 32mm - RBW)

8PCS

**:OASTERFURNITURE.COM** 







COASTERFURNITURE.COM