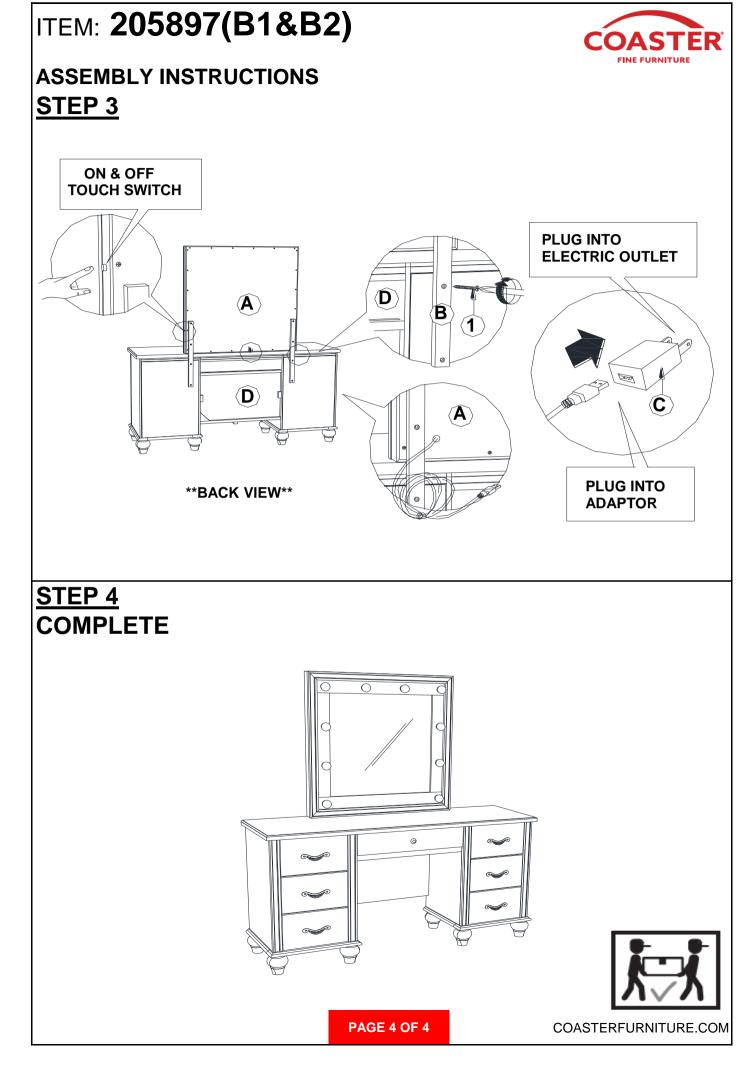

- 1. Remove hardware from box and sort by size.
- 2. Please check to see that all hardware and parts are present prior to start of assembly.
- 3. Please follow attached instructions in the same sequence as numbered to assure fast & easy assembly.



### WARNING!

1. Don't attempt to repair or modify parts that are broken or defective. Please contact the store immediately.

2. This product is for home use only and not intended for commercial establishments.







## **PARTS IDENTIFICATION**

<u>B1 ( BOX 1)</u>

A MIRROR

**B** MIRROR SUPPORT

C ADAPTOR

1PC

1PC

2PCS

#### <u>B2 ( BOX 2)</u>

- D VANITY DESK
- E BUN LEG



1PC

8PCS

## HARDWARE IDENTIFICATION

## Z-B1(BOX 1) - HARDWARE PACK IS LOCATED IN 205897(B1)

1 FLAT HEAD SCREW (M4 x 32mm - RBW)

8PCS

**:OASTERFURNITURE.COM** 







COASTERFURNITURE.COM