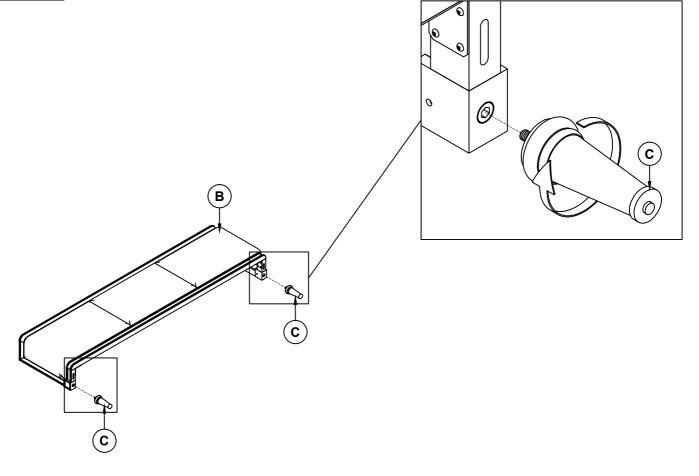

### STEP 2

PAGE 4 OF 6

ASSEMBLY INSTRUCTIONS 223121KE (B1&B2) - BOX 1 & BOX 2

# ITEM: 223121KE (B1&B2) ASSEMBLY INSTRUCTIONS STEP 5