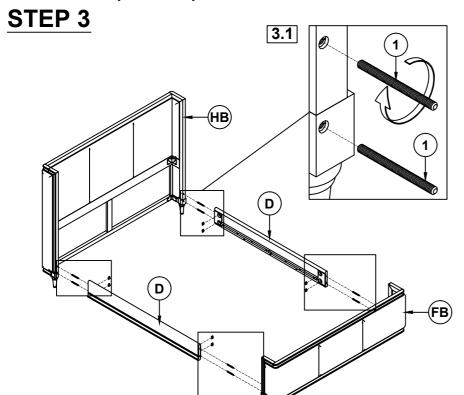

defective. Please contact the store immediately.
- 2. This product is for home use only and not intended for commercial establishment.

#### HARDWARE IDENTIFICATION

#### Z-B2 (BOX 2) - HARDWARE PACK IS LOCATED IN 223121KE (B2)

| 1 | THREADED BOLT<br>(M8 x 100mm - RBW) |    | 8PCS |
|---|-------------------------------------|----|------|
| 2 | HEX NUT<br>(M8 x 15mm - RBW)        |    | 8PCS |
| 3 | WRENCH<br>(M13 - SR)                | 13 | 1PC  |
| 4 | PAN HEAD SCREW<br>(4 x 32mm - SR)   |    | 8PCS |

#### NOTE:

Philips head screw driver is required in the assembly process; however, manufacturer does not provide this item.



COASTERFURNITURE.COM

ASSEMBLY INSTRUCTIONS 223121KE (B1) - BOX 1

STEP 1



### STEP 2



PAGE 4 OF 6



ASSEMBLY INSTRUCTIONS 223121KE (B1&B2) - BOX 1 & BOX 2







# ITEM: 223121KE (B1&B2) ASSEMBLY INSTRUCTIONS STEP 5





# STEP 6 COMPLETE







Inner Size: 77.00"W X 81.00"D



Note : Dimension tolerance ± 5%