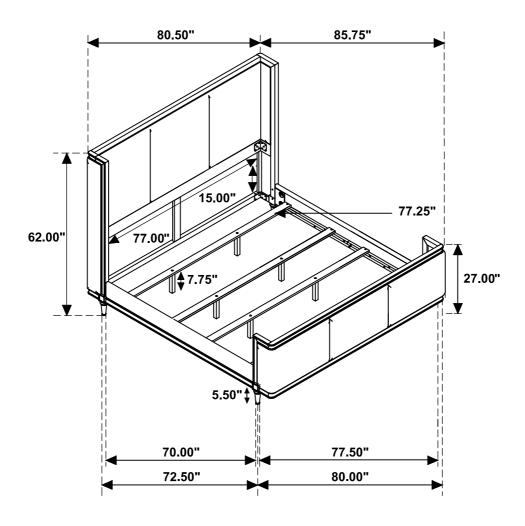

# STEP 6 COMPLETE

Inner Size: 77.00"W X 81.00"D

Note : Dimension tolerance ± 5%