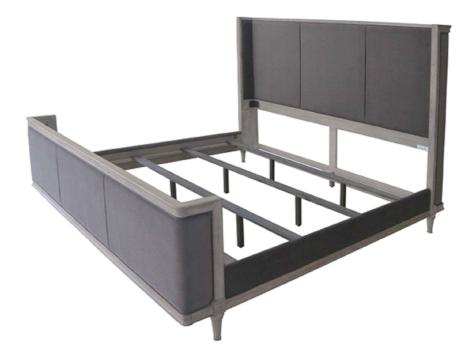

#### **PARTS IDENTIFICATION**

| <b>B1 (BOX 1)</b> |
|-------------------|
|-------------------|

A HEADBOARD PANEL

1PC

C LEG

4PCS

**B** FOOTBOARD PANEL

1PC

**B2 (BOX 2)** 

D BED RAIL

2PCS

HB 223121KE (B1)
\*FROM BOX 1
HEADBOARD
COMPLETE

1PC

E BED SLAT

4PCS

FB 223121KE (B1)
\*FROM BOX 1
FOOTBOARD
COMPLETE

1PC

F BED SLAT SUPPORT WITH LEVELER

8PCS