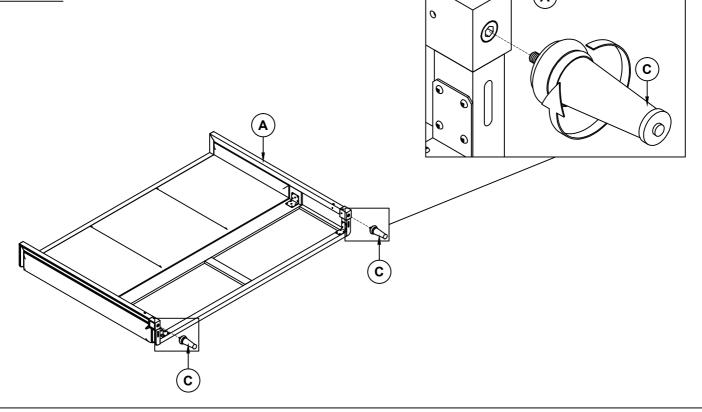

#### NOTE:

Philips head screw driver is required in the assembly process; however, manufacturer does not provide this item.

COASTERFURNITURE.COM

ASSEMBLY INSTRUCTIONS 223121KE (B1) - BOX 1

STEP 1

### STEP 2

PAGE 4 OF 6

ASSEMBLY INSTRUCTIONS 223121KE (B1&B2) - BOX 1 & BOX 2