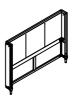

#### **PARTS IDENTIFICATION**

| <b>B1 (BOX 1)</b> |
|-------------------|
|-------------------|

A HEADBOARD PANEL

1PC

C LEG

4PCS

**B** FOOTBOARD PANEL

1PC