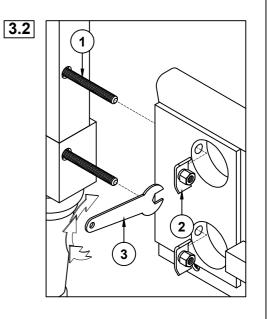

#### Z-B2 (BOX 2) - HARDWARE PACK IS LOCATED IN 223121KE (B2)

| 1 | THREADED BOLT<br>(M8 x 100mm - RBW) |    | 8PCS |
|---|-------------------------------------|----|------|
| 2 | HEX NUT<br>(M8 x 15mm - RBW)        |    | 8PCS |
| 3 | WRENCH<br>(M13 - SR)                | 13 | 1PC  |
| 4 | PAN HEAD SCREW<br>(4 x 32mm - SR)   |    | 8PCS |

### STEP 2

PAGE 4 OF 6

ASSEMBLY INSTRUCTIONS 223121KE (B1&B2) - BOX 1 & BOX 2