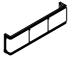

#### **PARTS IDENTIFICATION**

| <b>B1 (BOX 1)</b> |
|-------------------|
|-------------------|

A HEADBOARD PANEL

1PC

C LEG

4PCS

**B** FOOTBOARD PANEL

1PC