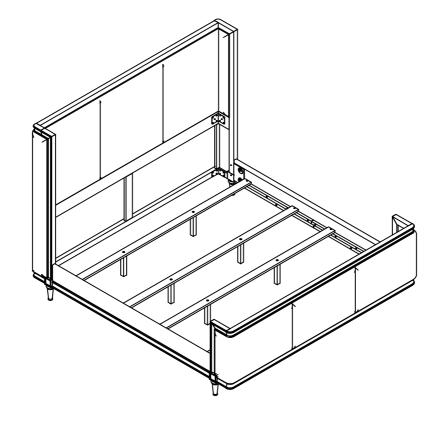

#### **PARTS IDENTIFICATION**

| <b>B1 (BOX 1)</b> |
|-------------------|
|-------------------|

A HEADBOARD PANEL

1PC

C LEG

4PCS

**B** FOOTBOARD PANEL

1PC

**B2 (BOX 2)** 

D BED RAIL

2PCS

HB 223121KE (B1)
\*FROM BOX 1
HEADBOARD
COMPLETE

1PC

E BED SLAT

4PCS

FB 223121KE (B1)
\*FROM BOX 1
FOOTBOARD
COMPLETE

1PC

F BED SLAT SUPPORT WITH LEVELER

8PCS