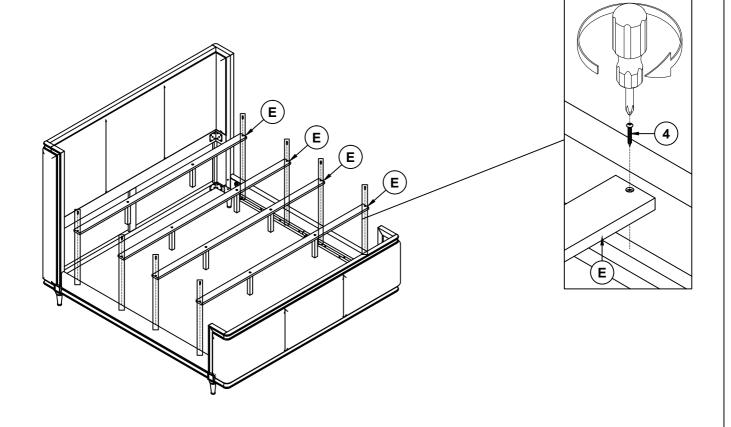

uct is for home use only and not intended for commercial establishment.

#### HARDWARE IDENTIFICATION

#### Z-B2 (BOX 2) - HARDWARE PACK IS LOCATED IN 223121KE (B2)

| 1 | THREADED BOLT<br>(M8 x 100mm - RBW) |    | 8PCS |
|---|-------------------------------------|----|------|
| 2 | HEX NUT<br>(M8 x 15mm - RBW)        |    | 8PCS |
| 3 | WRENCH<br>(M13 - SR)                | 13 | 1PC  |
| 4 | PAN HEAD SCREW<br>(4 x 32mm - SR)   |    | 8PCS |

#### NOTE:

Philips head screw driver is required in the assembly process; however, manufacturer does not provide this item.



COASTERFURNITURE.COM

ASSEMBLY INSTRUCTIONS 223121KE (B1) - BOX 1

STEP 1



### STEP 2



PAGE 4 OF 6



ASSEMBLY INSTRUCTIONS 223121KE (B1&B2) - BOX 1 & BOX 2







# ITEM: 223121KE (B1&B2) ASSEMBLY INSTRUCTIONS STEP 5





# STEP 6 COMPLETE







Inner Size: 77.00"W X 81.00"D



Note : Dimension tolerance ± 5%