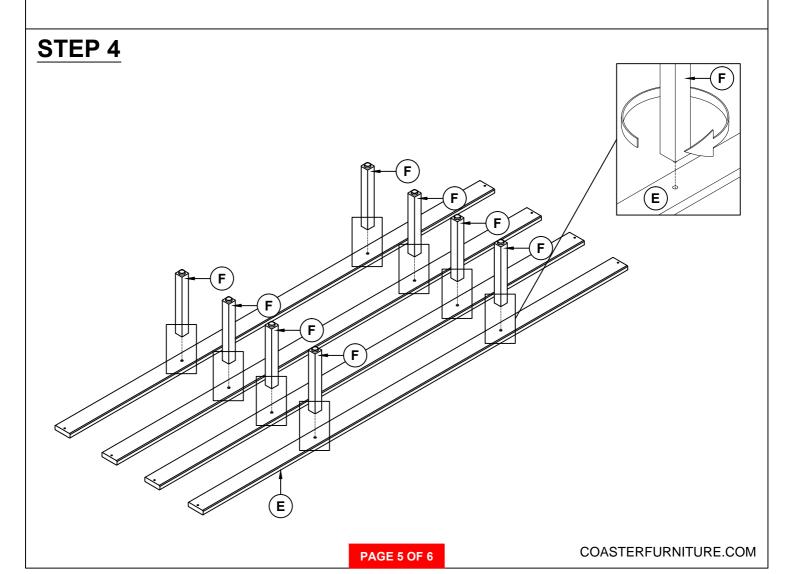

**B2 (BOX 2)** 

D BED RAIL

2PCS

HB 223121KE (B1)
\*FROM BOX 1
HEADBOARD
COMPLETE

1PC

E BED SLAT

4PCS

FB 223121KE (B1)
\*FROM BOX 1
FOOTBOARD
COMPLETE

1PC

F BED SLAT SUPPORT WITH LEVELER

8PCS

# ITEM: 223121KE (B1&B2) ASSEMBLY INSTRUCTIONS STEP 5