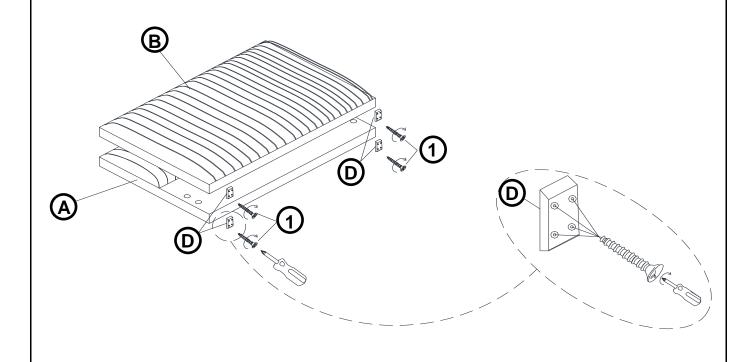

s.

#### **HARDWARE IDENTIFICATION**

#### Z-B1(BOX 1) - HARDWARE PACK IS LOCATED IN 300554(B1)

| 1 | LONG FLAT HEAD SCREW<br>(#8 x 2"-RBW)       | 16PCS |
|---|---------------------------------------------|-------|
| 2 | SHORT BOLT<br>(5/16" x 3/4"- RBW)           | 8PCS  |
| 3 | MEDIUM BOLT<br>(5/16"x1-1/2"- RBW)          | 8PCS  |
| 4 | LONG BOLT<br>(5/16" x 2-1/2"- RBW)          | 4PCS  |
| 5 | LOCK WASHER<br>(5/16" - RBW)                | 20PCS |
| 6 | FLAT WASHER<br>(5/16" x 22mm-RBW)           | 20PCS |
| 7 | SHORT FLAT HEAD SCREW<br>(#8 x 1-1/4"- RBW) | 78PCS |
| 8 | ALLEN WRENCH<br>(M5 - RBW)                  | 1PC   |

#### NOTE:

Phillips head screw driver is required in the assembly process; however, manufacturer does not provide this item.



## ASSEMBLY INSTRUCTIONS STEP 1







## ASSEMBLY INSTRUCTIONS STEP 3







## ASSEMBLY INSTRUCTIONS STEP 5



### STEP 6



PAGE 6 OF 8

COASTERFURNITURE.COM



## ASSEMBLY INSTRUCTIONS STEP 7



### STEP 8



PAGE 7 OF 8

COASTERFURNITURE.COM



# ASSEMBLY INSTRUCTIONS STEP 9 COMPLETE







Daybed Inner Size: 78.25"W X 39.75"D Trundle Inner Size: 75.25"W X 39.25"D



Note: Dimension tolerance ±5%