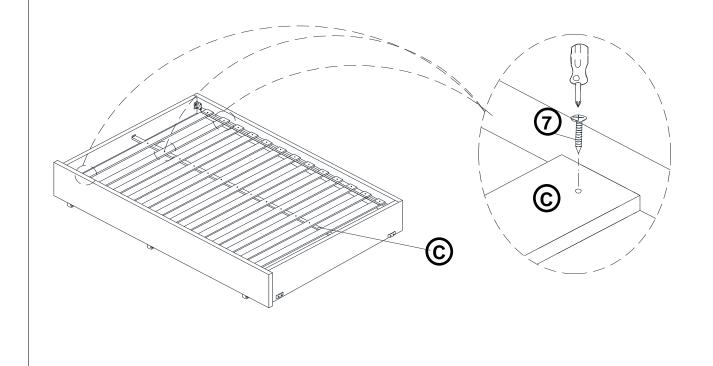

-----------------------------|-------|
| 2 | SHORT BOLT<br>(5/16" x 3/4"- RBW)           | 8PCS  |
| 3 | MEDIUM BOLT<br>(5/16"x1-1/2"- RBW)          | 8PCS  |
| 4 | LONG BOLT<br>(5/16" x 2-1/2"- RBW)          | 4PCS  |
| 5 | LOCK WASHER<br>(5/16" - RBW)                | 20PCS |
| 6 | FLAT WASHER<br>(5/16" x 22mm-RBW)           | 20PCS |
| 7 | SHORT FLAT HEAD SCREW<br>(#8 x 1-1/4"- RBW) | 78PCS |
| 8 | ALLEN WRENCH<br>(M5 - RBW)                  | 1PC   |

#### NOTE:

Phillips head screw driver is required in the assembly process; however, manufacturer does not provide this item.



## ASSEMBLY INSTRUCTIONS STEP 1







## ASSEMBLY INSTRUCTIONS STEP 3







## ASSEMBLY INSTRUCTIONS STEP 5



### STEP 6



PAGE 6 OF 8

COASTERFURNITURE.COM



## ASSEMBLY INSTRUCTIONS STEP 7



### STEP 8



PAGE 7 OF 8

COASTERFURNITURE.COM



# ASSEMBLY INSTRUCTIONS STEP 9 COMPLETE







Daybed Inner Size: 78.25"W X 39.75"D Trundle Inner Size: 75.25"W X 39.25"D



Note: Dimension tolerance ±5%