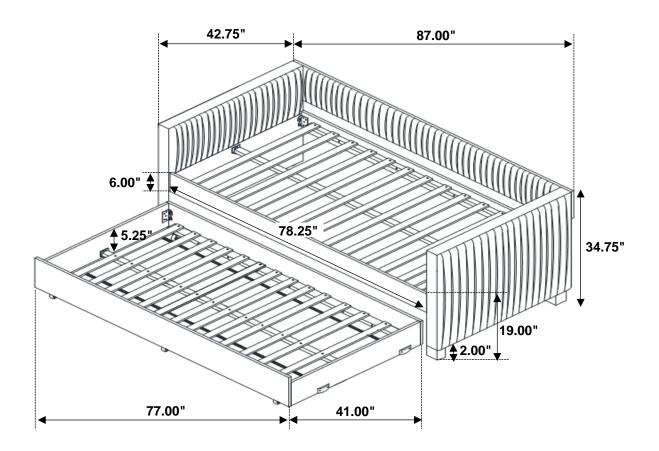

# ASSEMBLY INSTRUCTIONS STEP 9 COMPLETE

Daybed Inner Size: 78.25"W X 39.75"D Trundle Inner Size: 75.25"W X 39.25"D

Note: Dimension tolerance ±5%