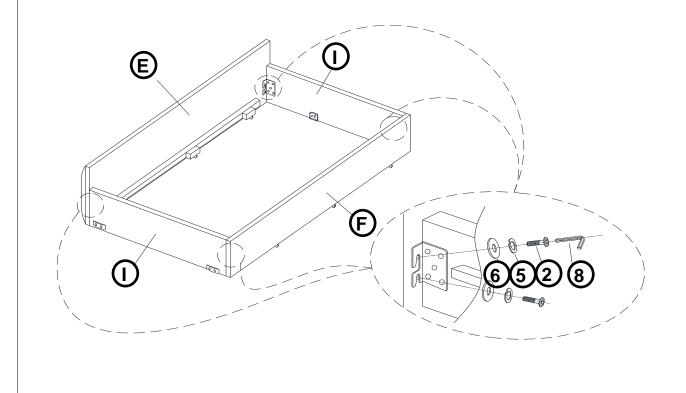

B1)

| 1 | LONG FLAT HEAD SCREW<br>(#8 x 2"-RBW)       | 16PCS |
|---|---------------------------------------------|-------|
| 2 | SHORT BOLT<br>(5/16" x 3/4"- RBW)           | 8PCS  |
| 3 | MEDIUM BOLT<br>(5/16"x1-1/2"- RBW)          | 8PCS  |
| 4 | LONG BOLT<br>(5/16" x 2-1/2"- RBW)          | 4PCS  |
| 5 | LOCK WASHER<br>(5/16" - RBW)                | 20PCS |
| 6 | FLAT WASHER<br>(5/16" x 22mm-RBW)           | 20PCS |
| 7 | SHORT FLAT HEAD SCREW<br>(#8 x 1-1/4"- RBW) | 78PCS |
| 8 | ALLEN WRENCH<br>(M5 - RBW)                  | 1PC   |

#### NOTE:

Phillips head screw driver is required in the assembly process; however, manufacturer does not provide this item.



## ASSEMBLY INSTRUCTIONS STEP 1







## ASSEMBLY INSTRUCTIONS STEP 3







## ASSEMBLY INSTRUCTIONS STEP 5



### STEP 6



PAGE 6 OF 8

COASTERFURNITURE.COM



## ASSEMBLY INSTRUCTIONS STEP 7



### STEP 8



PAGE 7 OF 8

COASTERFURNITURE.COM



# ASSEMBLY INSTRUCTIONS STEP 9 COMPLETE







Daybed Inner Size: 78.25"W X 39.75"D Trundle Inner Size: 75.25"W X 39.25"D



Note: Dimension tolerance ±5%