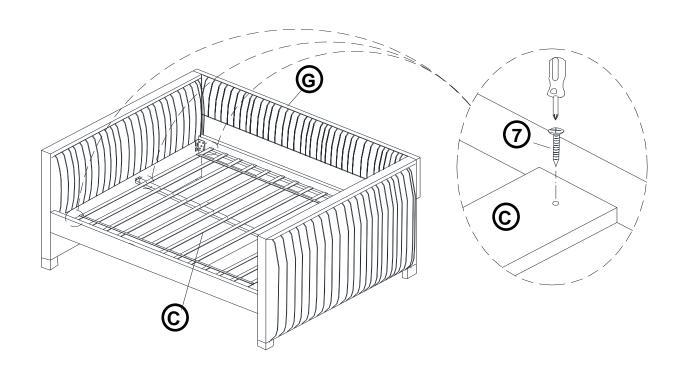

TED IN 300554(B1)

| 1 | LONG FLAT HEAD SCREW<br>(#8 x 2"-RBW)       | 16PCS |
|---|---------------------------------------------|-------|
| 2 | SHORT BOLT<br>(5/16" x 3/4"- RBW)           | 8PCS  |
| 3 | MEDIUM BOLT<br>(5/16"x1-1/2"- RBW)          | 8PCS  |
| 4 | LONG BOLT<br>(5/16" x 2-1/2"- RBW)          | 4PCS  |
| 5 | LOCK WASHER<br>(5/16" - RBW)                | 20PCS |
| 6 | FLAT WASHER<br>(5/16" x 22mm-RBW)           | 20PCS |
| 7 | SHORT FLAT HEAD SCREW<br>(#8 x 1-1/4"- RBW) | 78PCS |
| 8 | ALLEN WRENCH<br>(M5 - RBW)                  | 1PC   |

#### NOTE:

Phillips head screw driver is required in the assembly process; however, manufacturer does not provide this item.



## ASSEMBLY INSTRUCTIONS STEP 1







## ASSEMBLY INSTRUCTIONS STEP 3







## ASSEMBLY INSTRUCTIONS STEP 5



### STEP 6



PAGE 6 OF 8

COASTERFURNITURE.COM



## ASSEMBLY INSTRUCTIONS STEP 7



### STEP 8



PAGE 7 OF 8

COASTERFURNITURE.COM



# ASSEMBLY INSTRUCTIONS STEP 9 COMPLETE







Daybed Inner Size: 78.25"W X 39.75"D Trundle Inner Size: 75.25"W X 39.25"D



Note: Dimension tolerance ±5%