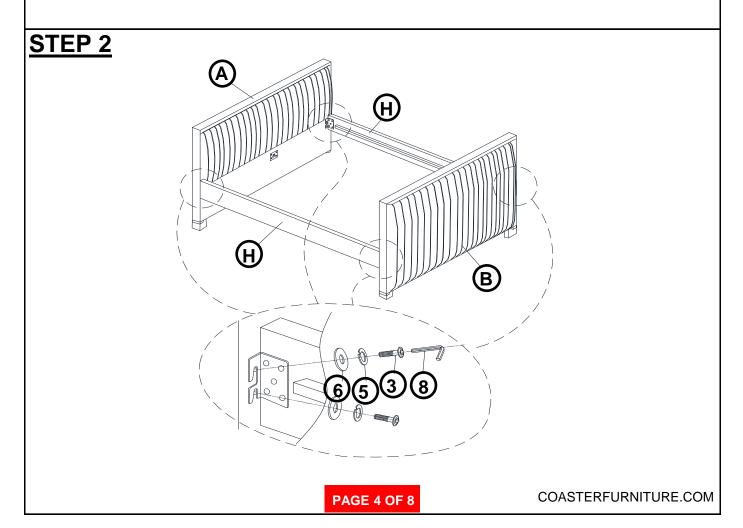

#### **HARDWARE IDENTIFICATION**

#### Z-B1(BOX 1) - HARDWARE PACK IS LOCATED IN 300554(B1)

| 1 | LONG FLAT HEAD SCREW<br>(#8 x 2"-RBW)       | 16PCS |
|---|---------------------------------------------|-------|
| 2 | SHORT BOLT<br>(5/16" x 3/4"- RBW)           | 8PCS  |
| 3 | MEDIUM BOLT<br>(5/16"x1-1/2"- RBW)          | 8PCS  |
| 4 | LONG BOLT<br>(5/16" x 2-1/2"- RBW)          | 4PCS  |
| 5 | LOCK WASHER<br>(5/16" - RBW)                | 20PCS |
| 6 | FLAT WASHER<br>(5/16" x 22mm-RBW)           | 20PCS |
| 7 | SHORT FLAT HEAD SCREW<br>(#8 x 1-1/4"- RBW) | 78PCS |
| 8 | ALLEN WRENCH<br>(M5 - RBW)                  | 1PC   |

#### NOTE:

Phillips head screw driver is required in the assembly process; however, manufacturer does not provide this item.



## ASSEMBLY INSTRUCTIONS STEP 1







## ASSEMBLY INSTRUCTIONS STEP 3







## ASSEMBLY INSTRUCTIONS STEP 5



### STEP 6



PAGE 6 OF 8

COASTERFURNITURE.COM



## ASSEMBLY INSTRUCTIONS STEP 7



### STEP 8



PAGE 7 OF 8

COASTERFURNITURE.COM



# ASSEMBLY INSTRUCTIONS STEP 9 COMPLETE







Daybed Inner Size: 78.25"W X 39.75"D Trundle Inner Size: 75.25"W X 39.25"D



Note: Dimension tolerance ±5%