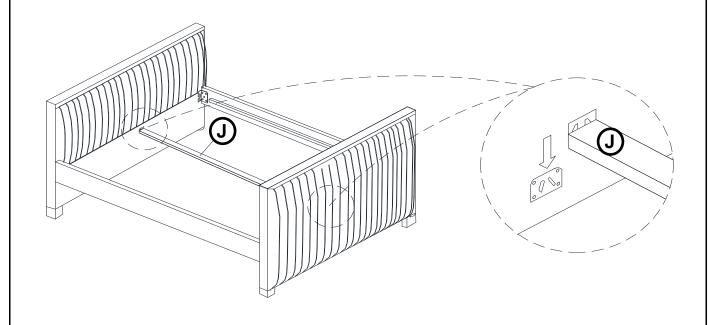

### Z-B1(BOX 1) - HARDWARE PACK IS LOCATED IN 300554(B1)

| 1 | LONG FLAT HEAD SCREW<br>(#8 x 2"-RBW)       | 16PCS |
|---|---------------------------------------------|-------|
| 2 | SHORT BOLT<br>(5/16" x 3/4"- RBW)           | 8PCS  |
| 3 | MEDIUM BOLT<br>(5/16"x1-1/2"- RBW)          | 8PCS  |
| 4 | LONG BOLT<br>(5/16" x 2-1/2"- RBW)          | 4PCS  |
| 5 | LOCK WASHER<br>(5/16" - RBW)                | 20PCS |
| 6 | FLAT WASHER<br>(5/16" x 22mm-RBW)           | 20PCS |
| 7 | SHORT FLAT HEAD SCREW<br>(#8 x 1-1/4"- RBW) | 78PCS |
| 8 | ALLEN WRENCH<br>(M5 - RBW)                  | 1PC   |

#### NOTE:

Phillips head screw driver is required in the assembly process; however, manufacturer does not provide this item.



## ASSEMBLY INSTRUCTIONS STEP 1







## ASSEMBLY INSTRUCTIONS STEP 3







## ASSEMBLY INSTRUCTIONS STEP 5



### STEP 6



PAGE 6 OF 8

COASTERFURNITURE.COM



## ASSEMBLY INSTRUCTIONS STEP 7



### STEP 8



PAGE 7 OF 8

COASTERFURNITURE.COM



# ASSEMBLY INSTRUCTIONS STEP 9 COMPLETE







Daybed Inner Size: 78.25"W X 39.75"D Trundle Inner Size: 75.25"W X 39.25"D



Note: Dimension tolerance ±5%