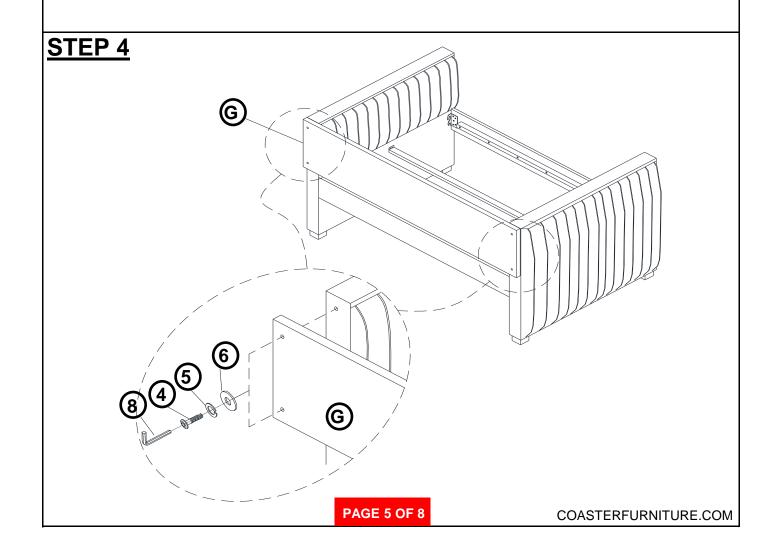

# Z-B1(BOX 1) - HARDWARE PACK IS LOCATED IN 300554(B1)

| 1 | LONG FLAT HEAD SCREW<br>(#8 x 2"-RBW)       | 16PCS |
|---|---------------------------------------------|-------|
| 2 | SHORT BOLT<br>(5/16" x 3/4"- RBW)           | 8PCS  |
| 3 | MEDIUM BOLT<br>(5/16"x1-1/2"- RBW)          | 8PCS  |
| 4 | LONG BOLT<br>(5/16" x 2-1/2"- RBW)          | 4PCS  |
| 5 | LOCK WASHER<br>(5/16" - RBW)                | 20PCS |
| 6 | FLAT WASHER<br>(5/16" x 22mm-RBW)           | 20PCS |
| 7 | SHORT FLAT HEAD SCREW<br>(#8 x 1-1/4"- RBW) | 78PCS |
| 8 | ALLEN WRENCH<br>(M5 - RBW)                  | 1PC   |

#### NOTE:

Phillips head screw driver is required in the assembly process; however, manufacturer does not provide this item.



## ASSEMBLY INSTRUCTIONS STEP 1







## ASSEMBLY INSTRUCTIONS STEP 3







## ASSEMBLY INSTRUCTIONS STEP 5



### STEP 6



PAGE 6 OF 8

COASTERFURNITURE.COM



## ASSEMBLY INSTRUCTIONS STEP 7



### STEP 8



PAGE 7 OF 8

COASTERFURNITURE.COM



# ASSEMBLY INSTRUCTIONS STEP 9 COMPLETE







Daybed Inner Size: 78.25"W X 39.75"D Trundle Inner Size: 75.25"W X 39.25"D



Note: Dimension tolerance ±5%