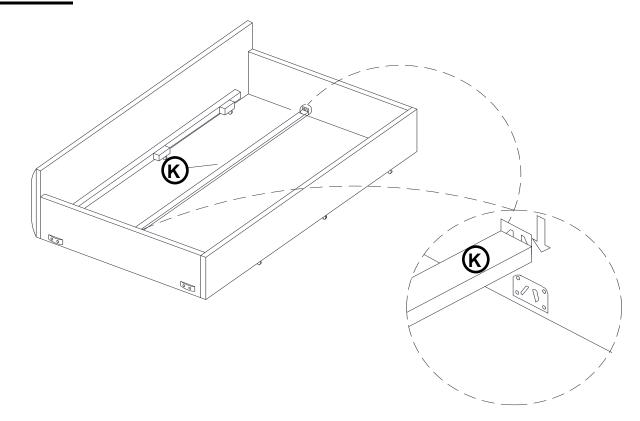

-------------------------------------------|-------|
| 2 | SHORT BOLT<br>(5/16" x 3/4"- RBW)           | 8PCS  |
| 3 | MEDIUM BOLT<br>(5/16"x1-1/2"- RBW)          | 8PCS  |
| 4 | LONG BOLT<br>(5/16" x 2-1/2"- RBW)          | 4PCS  |
| 5 | LOCK WASHER<br>(5/16" - RBW)                | 20PCS |
| 6 | FLAT WASHER<br>(5/16" x 22mm-RBW)           | 20PCS |
| 7 | SHORT FLAT HEAD SCREW<br>(#8 x 1-1/4"- RBW) | 78PCS |
| 8 | ALLEN WRENCH<br>(M5 - RBW)                  | 1PC   |

#### NOTE:

Phillips head screw driver is required in the assembly process; however, manufacturer does not provide this item.



## ASSEMBLY INSTRUCTIONS STEP 1







## ASSEMBLY INSTRUCTIONS STEP 3







## ASSEMBLY INSTRUCTIONS STEP 5



### STEP 6



PAGE 6 OF 8

COASTERFURNITURE.COM



## ASSEMBLY INSTRUCTIONS STEP 7



### STEP 8



PAGE 7 OF 8

COASTERFURNITURE.COM



# ASSEMBLY INSTRUCTIONS STEP 9 COMPLETE







Daybed Inner Size: 78.25"W X 39.75"D Trundle Inner Size: 75.25"W X 39.25"D



Note: Dimension tolerance ±5%