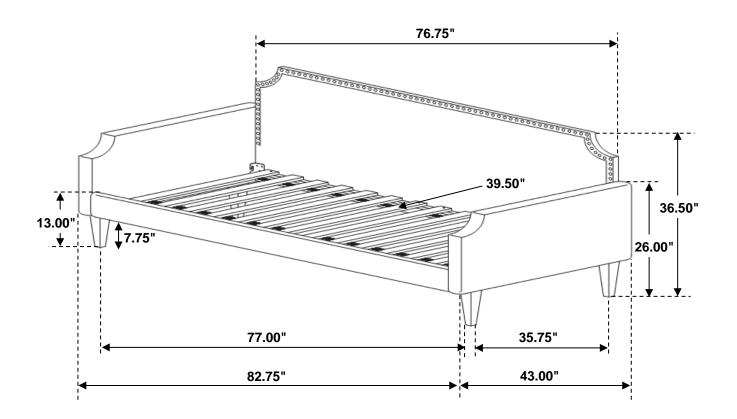

# STEP 5 COMPLETE

Inner Size: 39.50"W x 76.25"D

Note: Dimension tolerance ± 5%