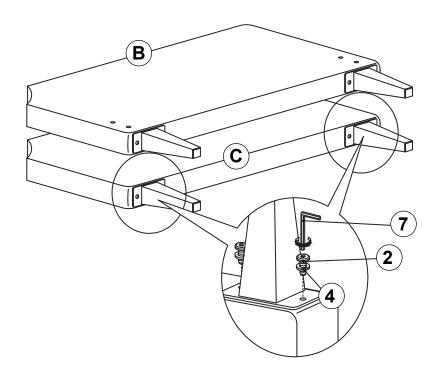

|---|--------------------------------------|-----------------------------------------------|-------|---|-----------------------------------------|------|
| 2 | MEDIUM BOLT<br>(M6 x 25MM - RBW)     | <b>@</b>                                      | 8PCS  | 6 | FLAT HEAD SCREW<br>(M4 x 32MM - RBW)    | 8PCS |
| 3 | LONG BOLT<br>(M6 x 50MM - RBW)       | <b>@</b> \\\\\\\\\\\\\\\\\\\\\\\\\\\\\\\\\\\\ | 2PCS  | 7 | SMALL ALLEN WRENCH<br>(M4 x 65MM - BLK) | 1PC  |
| 4 | LOCK WASHER<br>(15/64" x 12 Ø - RBW) |                                               | 10PCS | 8 | BIG ALLEN WRENCH<br>(M5 x 65MM - BLK)   | 1PC  |

#### NOTE:

Phillips head screw driver is required in the assembly process; however, manufacturer does not provided this item.

# COASTER

#### **ASSEMBLY INSTRUCTIONS**

### STEP 1



### STEP 2



# COASTER

#### **ASSEMBLY INSTRUCTIONS**

### STEP 3



### STEP 4



# COASTER

#### **ASSEMBLY INSTRUCTIONS**

# STEP 5 COMPLETE







Inner Size: 39.50"W x 76.25"D



Note: Dimension tolerance ± 5%