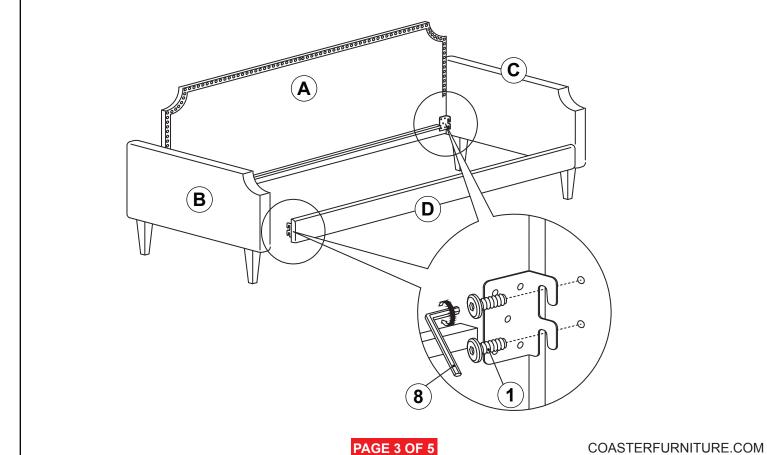

-----------------------------|-----------------------------------------------|-------|---|-----------------------------------------|------|
| 2 | MEDIUM BOLT<br>(M6 x 25MM - RBW)     | <b>@</b>                                      | 8PCS  | 6 | FLAT HEAD SCREW<br>(M4 x 32MM - RBW)    | 8PCS |
| 3 | LONG BOLT<br>(M6 x 50MM - RBW)       | <b>@</b> \\\\\\\\\\\\\\\\\\\\\\\\\\\\\\\\\\\\ | 2PCS  | 7 | SMALL ALLEN WRENCH<br>(M4 x 65MM - BLK) | 1PC  |
| 4 | LOCK WASHER<br>(15/64" x 12 Ø - RBW) |                                               | 10PCS | 8 | BIG ALLEN WRENCH<br>(M5 x 65MM - BLK)   | 1PC  |

#### NOTE:

Phillips head screw driver is required in the assembly process; however, manufacturer does not provided this item.

# COASTER

#### **ASSEMBLY INSTRUCTIONS**

### STEP 1



### STEP 2



# COASTER

#### **ASSEMBLY INSTRUCTIONS**

### STEP 3



### STEP 4



# COASTER

#### **ASSEMBLY INSTRUCTIONS**

# STEP 5 COMPLETE







Inner Size: 39.50"W x 76.25"D



Note: Dimension tolerance ± 5%