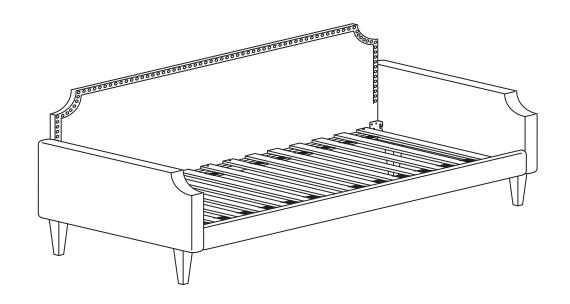

# STEP 5 COMPLETE

Inner Size: 39.50"W x 76.25"D

Note: Dimension tolerance ± 5%