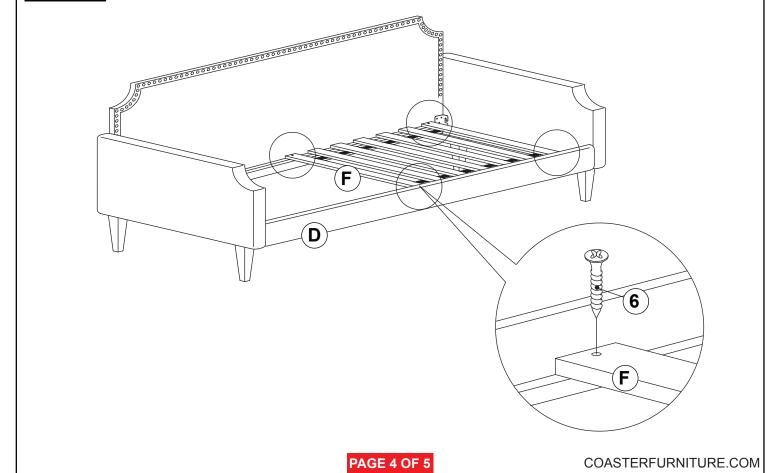

------|-------|---|-----------------------------------------|------|
| 2 | MEDIUM BOLT<br>(M6 x 25MM - RBW)     | <b>@</b>                                      | 8PCS  | 6 | FLAT HEAD SCREW<br>(M4 x 32MM - RBW)    | 8PCS |
| 3 | LONG BOLT<br>(M6 x 50MM - RBW)       | <b>@</b> \\\\\\\\\\\\\\\\\\\\\\\\\\\\\\\\\\\\ | 2PCS  | 7 | SMALL ALLEN WRENCH<br>(M4 x 65MM - BLK) | 1PC  |
| 4 | LOCK WASHER<br>(15/64" x 12 Ø - RBW) |                                               | 10PCS | 8 | BIG ALLEN WRENCH<br>(M5 x 65MM - BLK)   | 1PC  |

#### NOTE:

Phillips head screw driver is required in the assembly process; however, manufacturer does not provided this item.

# COASTER

#### **ASSEMBLY INSTRUCTIONS**

### STEP 1



### STEP 2



# COASTER

#### **ASSEMBLY INSTRUCTIONS**

### STEP 3



### STEP 4



# COASTER

#### **ASSEMBLY INSTRUCTIONS**

# STEP 5 COMPLETE







Inner Size: 39.50"W x 76.25"D



Note: Dimension tolerance ± 5%