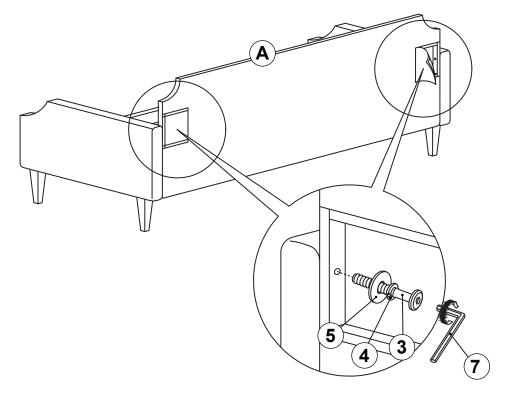

--------------------|-------|---|-----------------------------------------|------|
| 2 | MEDIUM BOLT<br>(M6 x 25MM - RBW)     | <b>@</b>                                      | 8PCS  | 6 | FLAT HEAD SCREW<br>(M4 x 32MM - RBW)    | 8PCS |
| 3 | LONG BOLT<br>(M6 x 50MM - RBW)       | <b>@</b> \\\\\\\\\\\\\\\\\\\\\\\\\\\\\\\\\\\\ | 2PCS  | 7 | SMALL ALLEN WRENCH<br>(M4 x 65MM - BLK) | 1PC  |
| 4 | LOCK WASHER<br>(15/64" x 12 Ø - RBW) |                                               | 10PCS | 8 | BIG ALLEN WRENCH<br>(M5 x 65MM - BLK)   | 1PC  |

#### NOTE:

Phillips head screw driver is required in the assembly process; however, manufacturer does not provided this item.

# COASTER

#### **ASSEMBLY INSTRUCTIONS**

### STEP 1



### STEP 2



# COASTER

#### **ASSEMBLY INSTRUCTIONS**

### STEP 3



### STEP 4



# COASTER

#### **ASSEMBLY INSTRUCTIONS**

# STEP 5 COMPLETE







Inner Size: 39.50"W x 76.25"D



Note: Dimension tolerance ± 5%