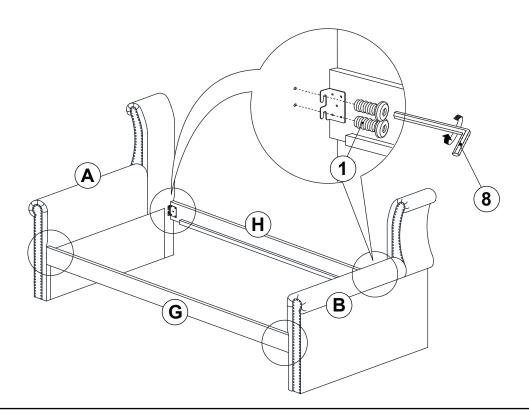

-----------------|-------|
| 2 | LONG BOLT<br>(M6 x 50MM - RBW)             | <b>@</b> | 16PCS | 7 SMALL ALLEN WRENCH (M4 x 100MM - BLK) | 1PC   |
| 3 | LOCK WASHER<br>(15/64" x 12 Ø - RBW)       |          | 16PCS | 8 BIG ALLEN WRENCH (M5 x 65MM - BLK)    | 1PC   |
| 4 | BIG FLAT WASHER<br>(15/64" x 19 Ø - RBW)   | 0        | 4PCS  |                                         |       |
| 5 | SMALL FLAT WASHER<br>(15/64" X 13 Ø - RBW) | 0        | 12PCS |                                         |       |
|   |                                            |          |       |                                         |       |

#### NOTE:

Phillips head screw driver is required in the assembly process; however, manufacturer does not provided this item.



### **ASSEMBLY INSTRUCTIONS**

## STEP 1



## STEP 2





### **ASSEMBLY INSTRUCTIONS**

## STEP 3



### STEP 4



PAGE 5 OF 8

COASTERFURNITURE.COM



### **ASSEMBLY INSTRUCTIONS**



## STEP 6



PAGE 6 OF 8

COASTERFURNITURE.COM



### **ASSEMBLY INSTRUCTIONS**

## STEP 7



## STEP 8



# COASTER\*

### **ASSEMBLY INSTRUCTIONS**

## STEP 9

**COMPLETE** 







Upper Inner Size: 39.50"W X 77.00"D Trundle Inner Size: 39.50"W X 75.50"D



Note: Dimension tolerance ± 5%