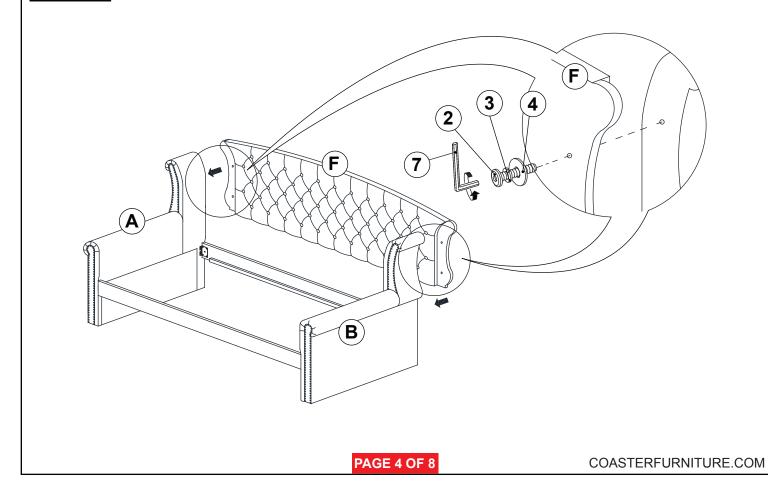

----|-------|
| 2 | LONG BOLT<br>(M6 x 50MM - RBW)             | <b>@</b> | 16PCS | 7 SMALL ALLEN WRENCH (M4 x 100MM - BLK) | 1PC   |
| 3 | LOCK WASHER<br>(15/64" x 12 Ø - RBW)       |          | 16PCS | 8 BIG ALLEN WRENCH (M5 x 65MM - BLK)    | 1PC   |
| 4 | BIG FLAT WASHER<br>(15/64" x 19 Ø - RBW)   | 0        | 4PCS  |                                         |       |
| 5 | SMALL FLAT WASHER<br>(15/64" X 13 Ø - RBW) | 0        | 12PCS |                                         |       |
|   |                                            |          |       |                                         |       |

#### NOTE:

Phillips head screw driver is required in the assembly process; however, manufacturer does not provided this item.



### **ASSEMBLY INSTRUCTIONS**

## STEP 1



## STEP 2





### **ASSEMBLY INSTRUCTIONS**

## STEP 3



### STEP 4



PAGE 5 OF 8

COASTERFURNITURE.COM



### **ASSEMBLY INSTRUCTIONS**



## STEP 6



PAGE 6 OF 8

COASTERFURNITURE.COM



### **ASSEMBLY INSTRUCTIONS**

## STEP 7



## STEP 8



# COASTER\*

### **ASSEMBLY INSTRUCTIONS**

## STEP 9

**COMPLETE** 







Upper Inner Size: 39.50"W X 77.00"D Trundle Inner Size: 39.50"W X 75.50"D



Note: Dimension tolerance ± 5%