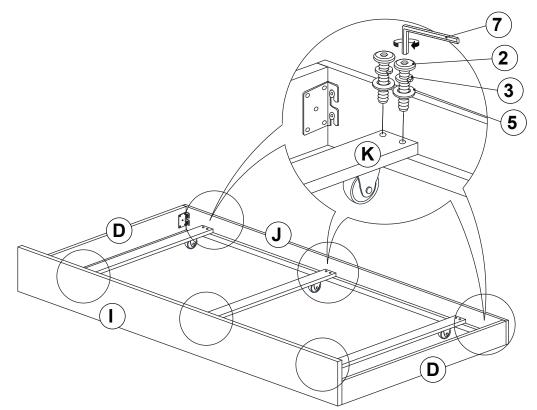

M5 x 65MM - BLK)    | 1PC   |
| 4 | BIG FLAT WASHER<br>(15/64" x 19 Ø - RBW)   | 0        | 4PCS  |                                         |       |
| 5 | SMALL FLAT WASHER<br>(15/64" X 13 Ø - RBW) | 0        | 12PCS |                                         |       |
|   |                                            |          |       |                                         |       |

#### NOTE:

Phillips head screw driver is required in the assembly process; however, manufacturer does not provided this item.



### **ASSEMBLY INSTRUCTIONS**

## STEP 1



## STEP 2





### **ASSEMBLY INSTRUCTIONS**

## STEP 3



### STEP 4



PAGE 5 OF 8

COASTERFURNITURE.COM



### **ASSEMBLY INSTRUCTIONS**



## STEP 6



PAGE 6 OF 8

COASTERFURNITURE.COM



### **ASSEMBLY INSTRUCTIONS**

## STEP 7



## STEP 8



# COASTER\*

### **ASSEMBLY INSTRUCTIONS**

## STEP 9

**COMPLETE** 







Upper Inner Size: 39.50"W X 77.00"D Trundle Inner Size: 39.50"W X 75.50"D



Note: Dimension tolerance ± 5%