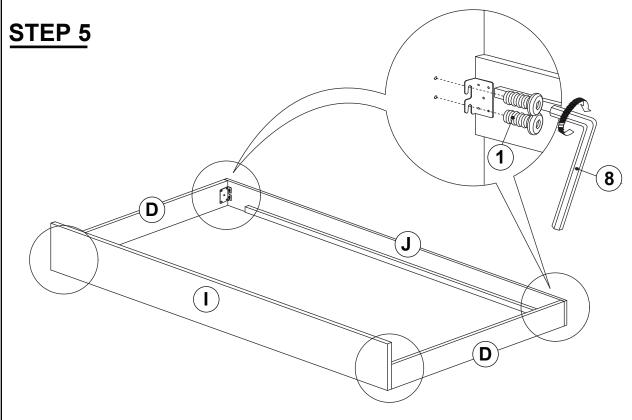

|
| 3 | LOCK WASHER<br>(15/64" x 12 Ø - RBW)       |          | 16PCS | 8 BIG ALLEN WRENCH (M5 x 65MM - BLK)    | 1PC   |
| 4 | BIG FLAT WASHER<br>(15/64" x 19 Ø - RBW)   | 0        | 4PCS  |                                         |       |
| 5 | SMALL FLAT WASHER<br>(15/64" X 13 Ø - RBW) | 0        | 12PCS |                                         |       |
|   |                                            |          |       |                                         |       |

#### NOTE:

Phillips head screw driver is required in the assembly process; however, manufacturer does not provided this item.



### **ASSEMBLY INSTRUCTIONS**

## STEP 1



## STEP 2





### **ASSEMBLY INSTRUCTIONS**

## STEP 3



### STEP 4



PAGE 5 OF 8

COASTERFURNITURE.COM



### **ASSEMBLY INSTRUCTIONS**



## STEP 6



PAGE 6 OF 8

COASTERFURNITURE.COM



### **ASSEMBLY INSTRUCTIONS**

## STEP 7



## STEP 8



# COASTER\*

### **ASSEMBLY INSTRUCTIONS**

## STEP 9

**COMPLETE** 







Upper Inner Size: 39.50"W X 77.00"D Trundle Inner Size: 39.50"W X 75.50"D



Note: Dimension tolerance ± 5%