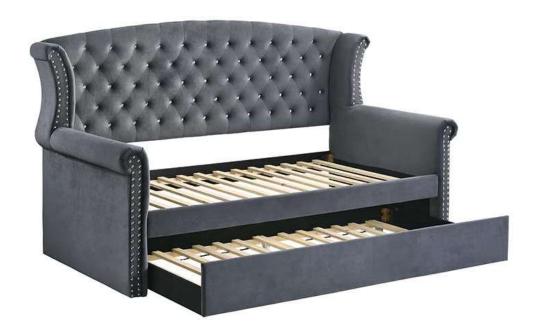

# ASSEMBLY INSTRUCTIONS COASTER FINE FURNITURE



Fine Furniture for every stage of life

REVISION 0: 12/02/2021

## 300641(B1&B2) Daybed with Trundle

PAGE 1 OF 8 COASTERFURNITURE.COM

#### **ASSEMBLY INSTRUCTIONS**



#### **ASSEMBLY TIPS:**

- 1. Remove hardware from box and sort by size.
- 2. Please check to see that all hardware and parts are present prior to start of assembly.
- 3. Please follow attached instructions in the same sequence as numbered to assure fast & easy assembly.



#### **WARNING!**

- 1. Don't attempt to repair or modify parts that are broken or defective. Please contact the store immediately.
- 2. This product is for home use only and not intended for commercial establishments.



ASSEMBLY TIME

35 MINUTES

**SCREW** 

#### PARTS IDENTIFICATION

| ARTO IDENTIFICATION |                     |  |       |