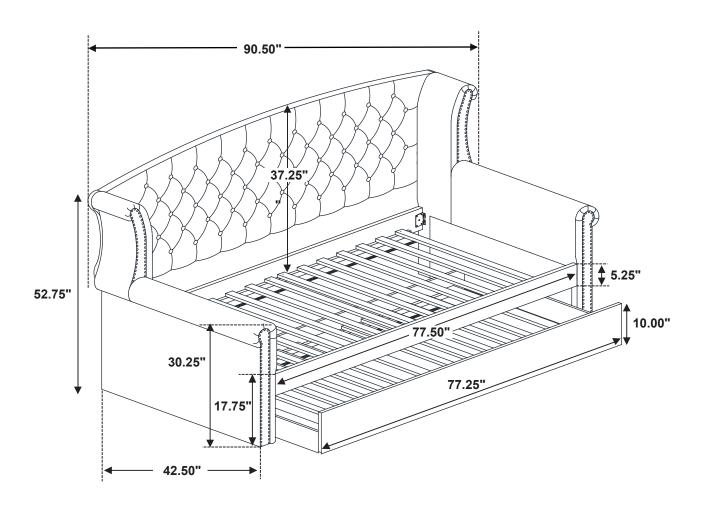

## STEP 9

**COMPLETE** 

Upper Inner Size: 39.50"W X 77.00"D Trundle Inner Size: 39.50"W X 75.50"D

Note: Dimension tolerance ± 5%