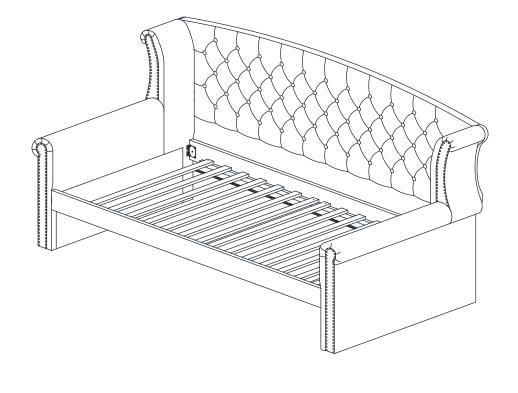

## 300641(B1&B2) Daybed with Trundle

PAGE 1 OF 8 COASTERFURNITURE.COM

#### PARTS IDENTIFICATION

| ARTO IDENTIFICATION |                     |  |       |                         |    |       |  |  |  |  |  |
|---------------------|---------------------|--|-------|-------------------------|----|-------|--|--|--|--|--|
| B1 (BOX 1)          |                     |  |       |                         |    |       |  |  |  |  |  |
| Α                   | LEFT SIDE PANEL     |  | 1PC   | D TRUNDLE<br>SIDE PANEL |    | 2PCS  |  |  |  |  |  |
| В                   | RIGHT SIDE PANEL    |  | 1PC   | E TRUNDLE RO            |    | 2SETS |  |  |  |  |  |
| С                   | ROLL SLAT<br>(7PCS) |  | 2SETS |                         |    |       |  |  |  |  |  |
| B2 (BOX 2)          |                     |  |       |                         |    |       |  |  |  |  |  |
| F                   | BACK PANEL          |  | 1PC   | J TRUNDLE<br>BACK PANEL |    | 1PC   |  |  |  |  |  |
| G                   | FRONT RAIL          |  | 1PC   | K TRUNDLE SLA           | AT | 3PCS  |  |  |  |  |  |
| н                   | BACK RAIL           |  | 1PC   | L CASTER WITH           | 1  | 6SETS |  |  |  |  |  |