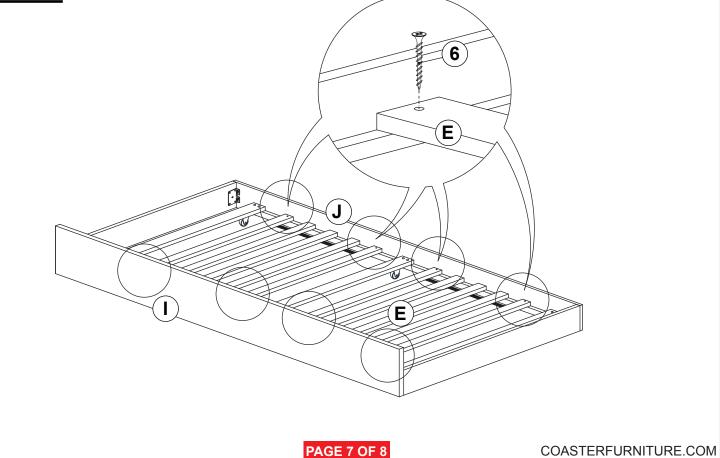

LK)    | 1PC   |
| 4 | BIG FLAT WASHER<br>(15/64" x 19 Ø - RBW)   | 0        | 4PCS  |                                         |       |
| 5 | SMALL FLAT WASHER<br>(15/64" X 13 Ø - RBW) | 0        | 12PCS |                                         |       |
|   |                                            |          |       |                                         |       |

#### NOTE:

Phillips head screw driver is required in the assembly process; however, manufacturer does not provided this item.



### **ASSEMBLY INSTRUCTIONS**

## STEP 1



## STEP 2





### **ASSEMBLY INSTRUCTIONS**

## STEP 3



### STEP 4



PAGE 5 OF 8

COASTERFURNITURE.COM



### **ASSEMBLY INSTRUCTIONS**



## STEP 6



PAGE 6 OF 8

COASTERFURNITURE.COM



### **ASSEMBLY INSTRUCTIONS**

## STEP 7



## STEP 8



# COASTER\*

### **ASSEMBLY INSTRUCTIONS**

## STEP 9

**COMPLETE** 







Upper Inner Size: 39.50"W X 77.00"D Trundle Inner Size: 39.50"W X 75.50"D



Note: Dimension tolerance ± 5%