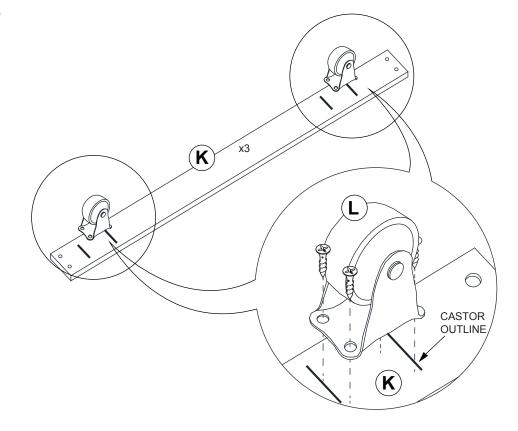

K WASHER<br>(15/64" x 12 Ø - RBW)       |          | 16PCS | 8 BIG ALLEN WRENCH (M5 x 65MM - BLK)    | 1PC   |
| 4 | BIG FLAT WASHER<br>(15/64" x 19 Ø - RBW)   | 0        | 4PCS  |                                         |       |
| 5 | SMALL FLAT WASHER<br>(15/64" X 13 Ø - RBW) | 0        | 12PCS |                                         |       |
|   |                                            |          |       |                                         |       |

#### NOTE:

Phillips head screw driver is required in the assembly process; however, manufacturer does not provided this item.



### **ASSEMBLY INSTRUCTIONS**

## STEP 1



## STEP 2





### **ASSEMBLY INSTRUCTIONS**

## STEP 3



### STEP 4



PAGE 5 OF 8

COASTERFURNITURE.COM



### **ASSEMBLY INSTRUCTIONS**



## STEP 6



PAGE 6 OF 8

COASTERFURNITURE.COM



### **ASSEMBLY INSTRUCTIONS**

## STEP 7



## STEP 8



# COASTER\*

### **ASSEMBLY INSTRUCTIONS**

## STEP 9

**COMPLETE** 







Upper Inner Size: 39.50"W X 77.00"D Trundle Inner Size: 39.50"W X 75.50"D



Note: Dimension tolerance ± 5%