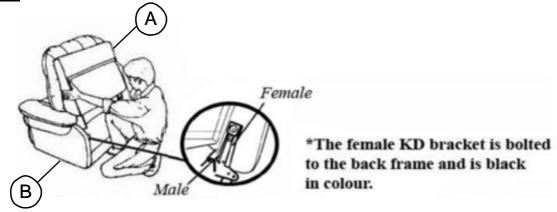

/2015 REVISION 4 : 07/20/2018 REVISION 5 : 07/29/2020

PAGE 1 OF 3

COASTERFURNITURE.COM

## ITEM: 600001

#### **ASSEMBLY INSTRUCTIONS**



#### **ASSEMBLY TIPS:**

- 1. Remove hardware from box and sort by size.
- 2. Please check to see that all hardware and parts are present prior to start of assembly.
- 3. Please follow attached instructions in the same sequence as numbered to assure fast & easy assembly.



#### **WARNING!**

- 1. Don't attempt to repair or modify parts that are broken or defective. Please contact the store immediately.
- 2. This product is for home use only and not intended for commercial establishments.



ASSEMBLY TIME

**5 MINUTES** 

### **PARTS IDENTIFICATION**

A BACK

1PC

B BASE



1PC

## ITEM: **600001**

# COASTER\*

### **ASSEMBLY INSTRUCTIONS**

STEP 1



### STEP 2



# STEP 3 COMPLETE



## ITEM: **600001**







Note: Dimension tolerance ± 5%