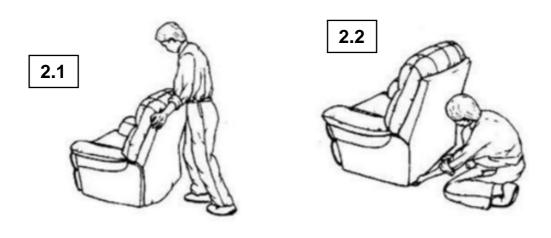

4 : 07/20/2018 REVISION 5 : 07/29/2020

PAGE 1 OF 3

COASTERFURNITURE.COM

## ITEM: 600001

#### **ASSEMBLY INSTRUCTIONS**



#### **ASSEMBLY TIPS:**

- 1. Remove hardware from box and sort by size.
- 2. Please check to see that all hardware and parts are present prior to start of assembly.
- 3. Please follow attached instructions in the same sequence as numbered to assure fast & easy assembly.



#### **WARNING!**

- 1. Don't attempt to repair or modify parts that are broken or defective. Please contact the store immediately.
- 2. This product is for home use only and not intended for commercial establishments.



ASSEMBLY TIME

**5 MINUTES** 

### **PARTS IDENTIFICATION**

A BACK

1PC

B BASE



1PC

## ITEM: **600001**

# COASTER\*

### **ASSEMBLY INSTRUCTIONS**

STEP 1



### STEP 2



# STEP 3 COMPLETE



## ITEM: **600001**







Note: Dimension tolerance ± 5%