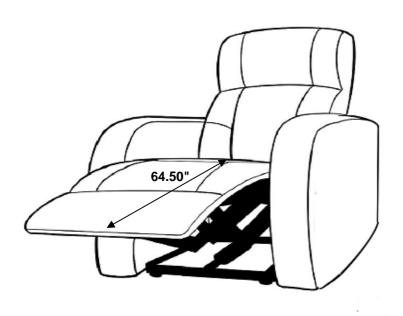

OF 3

COASTERFURNITURE.COM

## ITEM: 600001

#### **ASSEMBLY INSTRUCTIONS**



#### **ASSEMBLY TIPS:**

- 1. Remove hardware from box and sort by size.
- 2. Please check to see that all hardware and parts are present prior to start of assembly.
- 3. Please follow attached instructions in the same sequence as numbered to assure fast & easy assembly.



#### **WARNING!**

- 1. Don't attempt to repair or modify parts that are broken or defective. Please contact the store immediately.
- 2. This product is for home use only and not intended for commercial establishments.



ASSEMBLY TIME

**5 MINUTES** 

### **PARTS IDENTIFICATION**

A BACK

1PC

B BASE



1PC

## ITEM: **600001**

# COASTER\*

### **ASSEMBLY INSTRUCTIONS**

STEP 1



### STEP 2



# STEP 3 COMPLETE



## ITEM: **600001**







Note: Dimension tolerance ± 5%