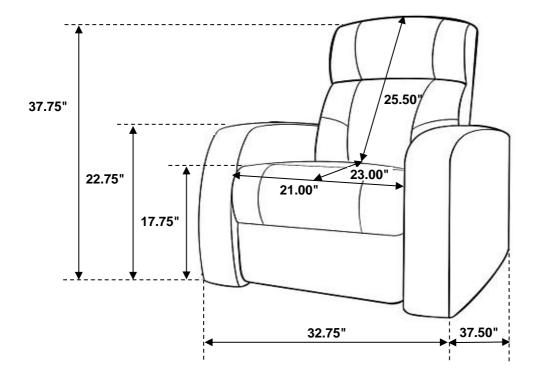

1 OF 3

COASTERFURNITURE.COM

## ITEM: 600001

#### **ASSEMBLY INSTRUCTIONS**



#### **ASSEMBLY TIPS:**

- 1. Remove hardware from box and sort by size.
- 2. Please check to see that all hardware and parts are present prior to start of assembly.
- 3. Please follow attached instructions in the same sequence as numbered to assure fast & easy assembly.



#### **WARNING!**

- 1. Don't attempt to repair or modify parts that are broken or defective. Please contact the store immediately.
- 2. This product is for home use only and not intended for commercial establishments.



ASSEMBLY TIME

**5 MINUTES** 

### **PARTS IDENTIFICATION**

A BACK

1PC

B BASE



1PC

## ITEM: **600001**

# COASTER\*

### **ASSEMBLY INSTRUCTIONS**

STEP 1



### STEP 2



# STEP 3 COMPLETE



## ITEM: **600001**







Note: Dimension tolerance ± 5%