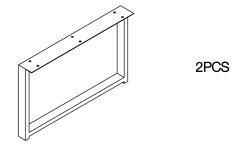

UCTIONS COASTER FINE FURNITURE



Fine Furniture for every stage of life

### 723458 LIFT TOPCOFFEE TABLE

REVISION 0: 05/05/2021 REVISION 1: 12/05/2022

PAGE 1 OF 4

COASTERFURNITURE.COM

# ITEM:723458 ASSEMBLY INSTRUCTIONS



#### ASSEMBLY TIPS:

- 1. Remove hardware from box and sort by size.
- 2. Please check to see that all hardware and parts are present prior to start of assembly.
- 3. Please follow attached instructions in the same sequence as numbered to assure fast & easy assembly.



#### **WARNING!**

- 1. Don't attempt to repair or modify parts that are broken or defective. Please contact the store immediately.
- 2. This product is for home use only and not intended for commercial establishments.



ASSEMBLY TIME 20 MINUTES

### PARTS IDENTIFICATION

A TOP BOX



B SIDE FRAME



### HARDWARE IDENTIFICATION

1 SHORT BOLT (1/4" x 12mm SR)

12PCS

3

ALLEN WRENCH (4mm)



1PC

2 (20 x 40mm BLK)



4PCS

PAGE 2 OF 4

COASTERFURNITURE.COM

# ITEM:723458 ASSEMBLY INSTRUCTIONS



STEP 1

Do not tighten until each step is completed or instructed.





## ITEM:723458 ASSEMBLY INSTRUCTIONS



Product Size : 1200 X 597 X 508 H (MM)

Product Size : 47.25" X 23.5" X 20"



Note: Dimension tolerance ±5%