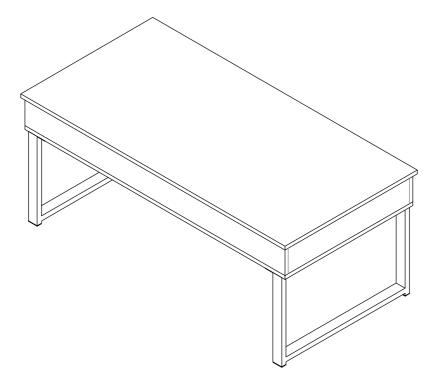

## ITEM:723458 ASSEMBLY INSTRUCTIONS

Product Size : 1200 X 597 X 508 H (MM)

Product Size : 47.25" X 23.5" X 20"

Note: Dimension tolerance ±5%