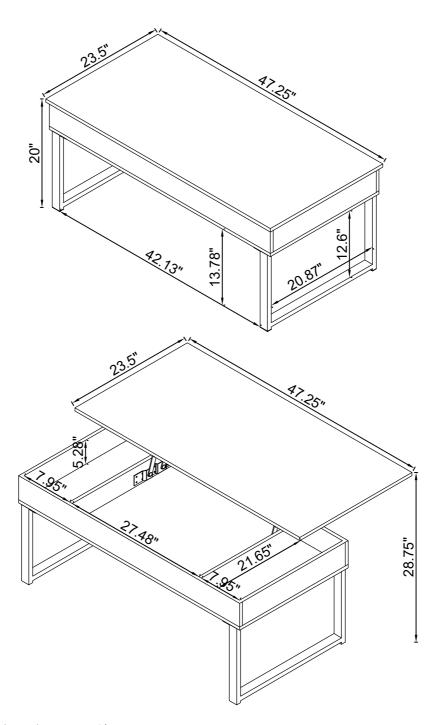

## ITEM:723458 ASSEMBLY INSTRUCTIONS

Product Size : 1200 X 597 X 508 H (MM)

Product Size : 47.25" X 23.5" X 20"

Note: Dimension tolerance ±5%