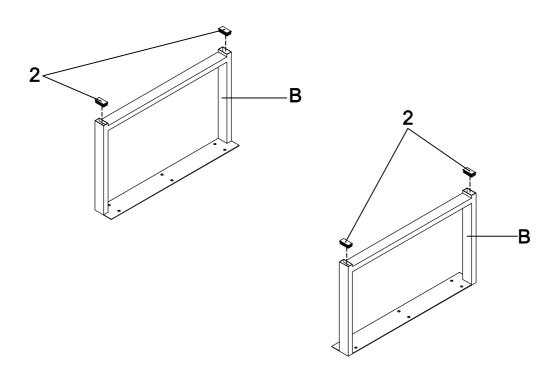

# ITEM:723458 ASSEMBLY INSTRUCTIONS

STEP 1

Do not tighten until each step is completed or instructed.