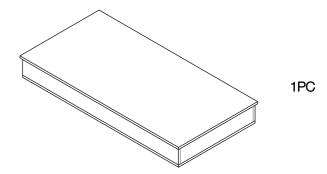

# ASSEMBLY INSTRUCTIONS COASTER FINE FURNITURE



Fine Furniture for every stage of life

### 723458 LIFT TOPCOFFEE TABLE

REVISION 0: 05/05/2021 REVISION 1: 12/05/2022

PAGE 1 OF 4

COASTERFURNITURE.COM

# ITEM:723458 ASSEMBLY INSTRUCTIONS



#### ASSEMBLY TIPS:

- 1. Remove hardware from box and sort by size.
- 2. Please check to see that all hardware and parts are present prior to start of assembly.
- 3. Please follow attached instructions in the same sequence as numbered to assure fast & easy assembly.



#### **WARNING!**

- 1. Don't attempt to repair or modify parts that are broken or defective. Please contact the store immediately.
- 2. This product is for home use only and not intended for commercial establishments.



ASSEMBLY TIME 20 MINUTES

### PARTS IDENTIFICATION

A TOP BOX



B SIDE FRAME



### HARDWARE IDENTIFICATION

1 SHORT BOLT (1/4" x 12mm SR)

12PCS

3

ALLEN WRENCH (4mm)



1PC

2 (20 x 40mm BLK)



4PCS

PAGE 2 OF 4

COASTERFURNITURE.COM

# ITEM:723458 ASSEMBLY INSTRUCTIONS



STEP 1

Do not tighten until each step is completed or instructed.





## ITEM:723458 ASSEMBLY INSTRUCTIONS



Product Size : 1200 X 597 X 508 H (MM)

Product Size : 47.25" X 23.5" X 20"



Note: Dimension tolerance ±5%