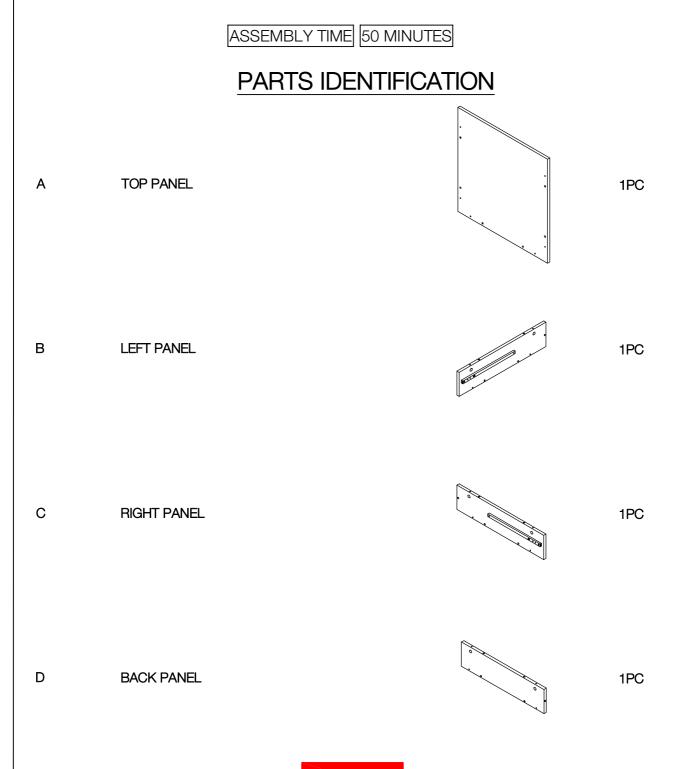

# ITEM:723777 ASSEMBLY INSTRUCTIONS PARTS IDENTIFICATION

E BOTTOM PANEL

F DRAWER FRONT PANEL

G DRAWER LEFT PANEL

1PC

H DRAWER RIGHT PANEL

1PC

I DRAWER BACK PANEL

1PC

PAGE 3 OF 11

# ITEM:723777 ASSEMBLY INSTRUCTIONS PARTS IDENTIFICATION

J DRAWER BOTTOM PANEL

K HANDLE

1PC

L SIDE FRAME

2PCS

M TOP CROSSBAR

2PCS

N BOTTOM CROSSBAR

2PCS