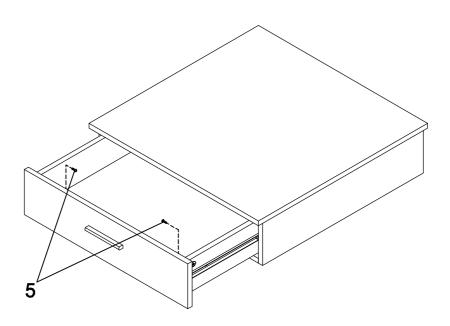

PCS  |
|---|-----------------------------|----------------|-------|----|------------------------------|------------|-------|
| 2 | CAM-LOCK<br>(ø15MM)         |                | 14PCS | 7  | SHORT BOLT<br>(1/4" x 12mm)  | <b>(a)</b> | 20PCS |
| 3 | WOOD DOWEL<br>(8 x 35mm)    |                | 16PCS | 8  | CAP<br>(25 x 25mm)           |            | 4PCS  |
| 4 | LONG SCREW<br>(8 x 38mm)    | <b>ONTOTAL</b> | 4PCS  | 9  | GLUE                         |            | 1PC   |
| 5 | SMALL BOLT<br>(5/32" x12mm) | •              | 2PCS  | 10 | ALLEN WRENCH<br>(4mm)        |            | 1PC   |

STEP 1 Do not tighten until each step is completed or instructed.





STEP 2



#### STEP 3







#### STEP 5



PAGE 7 OF 11



COASTERFURNITURE.COM

STEP 6



#### STEP 7



PAGE 8 OF 11



STEP 8







STEP 10



#### STEP 11 COMPLETE



PAGE 10 OF 11



Product Size : 597 X 603 X 616 H (MM)

Product Size: 23.5" X 23.75" X 24.25"





Note: Dimension tolerance ±5%