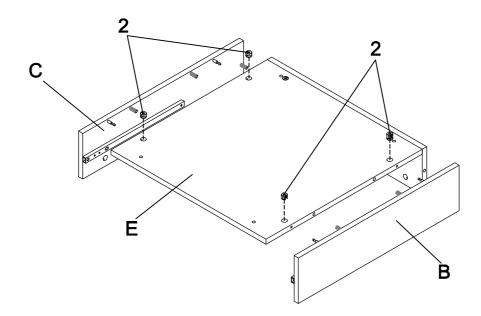

AM BOLT<br>(45MM)          | 02 <b>JW</b>   | 14PCS | 6  | SHORT SCREW<br>(5/32" x22mm) |            | 2PCS  |
|---|-----------------------------|----------------|-------|----|------------------------------|------------|-------|
| 2 | CAM-LOCK<br>(ø15MM)         |                | 14PCS | 7  | SHORT BOLT<br>(1/4" x 12mm)  | <b>(a)</b> | 20PCS |
| 3 | WOOD DOWEL<br>(8 x 35mm)    |                | 16PCS | 8  | CAP<br>(25 x 25mm)           |            | 4PCS  |
| 4 | LONG SCREW<br>(8 x 38mm)    | <b>ONTOTAL</b> | 4PCS  | 9  | GLUE                         |            | 1PC   |
| 5 | SMALL BOLT<br>(5/32" x12mm) | •              | 2PCS  | 10 | ALLEN WRENCH<br>(4mm)        |            | 1PC   |

STEP 1 Do not tighten until each step is completed or instructed.





STEP 2



#### STEP 3







#### STEP 5



PAGE 7 OF 11



COASTERFURNITURE.COM

STEP 6



#### STEP 7



PAGE 8 OF 11



STEP 8







STEP 10



#### STEP 11 COMPLETE



PAGE 10 OF 11



Product Size : 597 X 603 X 616 H (MM)

Product Size: 23.5" X 23.75" X 24.25"





Note: Dimension tolerance ±5%