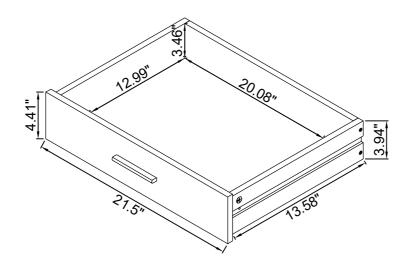

# ITEM:723777 ASSEMBLY INSTRUCTIONS PARTS IDENTIFICATION

E BOTTOM PANEL

F DRAWER FRONT PANEL

G DRAWER LEFT PANEL

1PC

H DRAWER RIGHT PANEL

1PC

I DRAWER BACK PANEL

# ITEM:723777 ASSEMBLY INSTRUCTIONS PARTS IDENTIFICATION

J DRAWER BOTTOM PANEL

K HANDLE

1PC

L SIDE FRAME

2PCS

M TOP CROSSBAR

2PCS