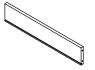

# ITEM:723777 ASSEMBLY INSTRUCTIONS PARTS IDENTIFICATION

E BOTTOM PANEL

F DRAWER FRONT PANEL

G DRAWER LEFT PANEL

1PC

H DRAWER RIGHT PANEL

1PC

I DRAWER BACK PANEL