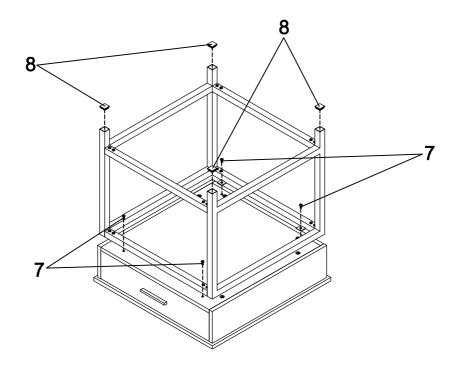

--------------------------|----------------|-------|----|------------------------------|------------|-------|
| 2 | CAM-LOCK<br>(ø15MM)         |                | 14PCS | 7  | SHORT BOLT<br>(1/4" x 12mm)  | <b>(a)</b> | 20PCS |
| 3 | WOOD DOWEL<br>(8 x 35mm)    |                | 16PCS | 8  | CAP<br>(25 x 25mm)           |            | 4PCS  |
| 4 | LONG SCREW<br>(8 x 38mm)    | <b>ONTOTAL</b> | 4PCS  | 9  | GLUE                         |            | 1PC   |
| 5 | SMALL BOLT<br>(5/32" x12mm) | •              | 2PCS  | 10 | ALLEN WRENCH<br>(4mm)        |            | 1PC   |

STEP 1 Do not tighten until each step is completed or instructed.





STEP 2



#### STEP 3







#### STEP 5



PAGE 7 OF 11



COASTERFURNITURE.COM

STEP 6



#### STEP 7



PAGE 8 OF 11



STEP 8







STEP 10



#### STEP 11 COMPLETE



PAGE 10 OF 11



Product Size : 597 X 603 X 616 H (MM)

Product Size: 23.5" X 23.75" X 24.25"





Note: Dimension tolerance ±5%