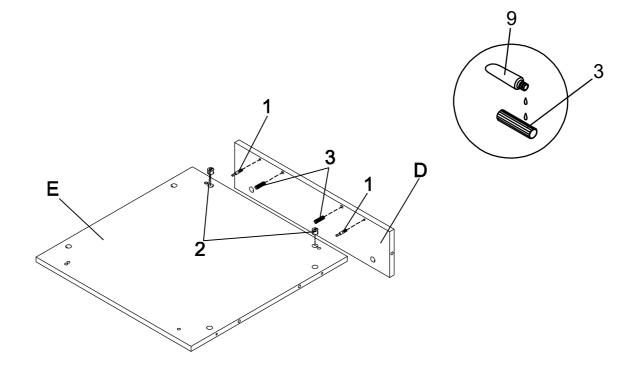

ARDWARE IDENTIFICATION

| 1 | CAM BOLT<br>(45MM)          | 02 <b>JW</b>   | 14PCS | 6  | SHORT SCREW<br>(5/32" x22mm) |            | 2PCS  |
|---|-----------------------------|----------------|-------|----|------------------------------|------------|-------|
| 2 | CAM-LOCK<br>(ø15MM)         |                | 14PCS | 7  | SHORT BOLT<br>(1/4" x 12mm)  | <b>(a)</b> | 20PCS |
| 3 | WOOD DOWEL<br>(8 x 35mm)    |                | 16PCS | 8  | CAP<br>(25 x 25mm)           |            | 4PCS  |
| 4 | LONG SCREW<br>(8 x 38mm)    | <b>ONTOTAL</b> | 4PCS  | 9  | GLUE                         |            | 1PC   |
| 5 | SMALL BOLT<br>(5/32" x12mm) | •              | 2PCS  | 10 | ALLEN WRENCH<br>(4mm)        |            | 1PC   |

STEP 1 Do not tighten until each step is completed or instructed.





STEP 2



#### STEP 3







#### STEP 5



PAGE 7 OF 11



COASTERFURNITURE.COM

STEP 6



#### STEP 7



PAGE 8 OF 11



STEP 8







STEP 10



#### STEP 11 COMPLETE



PAGE 10 OF 11



Product Size : 597 X 603 X 616 H (MM)

Product Size: 23.5" X 23.75" X 24.25"





Note: Dimension tolerance ±5%