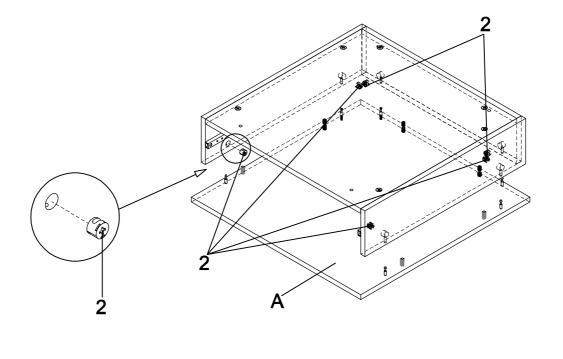

M)          | 02 <b>JW</b>   | 14PCS | 6  | SHORT SCREW<br>(5/32" x22mm) |            | 2PCS  |
|---|-----------------------------|----------------|-------|----|------------------------------|------------|-------|
| 2 | CAM-LOCK<br>(ø15MM)         |                | 14PCS | 7  | SHORT BOLT<br>(1/4" x 12mm)  | <b>(a)</b> | 20PCS |
| 3 | WOOD DOWEL<br>(8 x 35mm)    |                | 16PCS | 8  | CAP<br>(25 x 25mm)           |            | 4PCS  |
| 4 | LONG SCREW<br>(8 x 38mm)    | <b>ONTOTAL</b> | 4PCS  | 9  | GLUE                         |            | 1PC   |
| 5 | SMALL BOLT<br>(5/32" x12mm) | •              | 2PCS  | 10 | ALLEN WRENCH<br>(4mm)        |            | 1PC   |

STEP 1 Do not tighten until each step is completed or instructed.





STEP 2



#### STEP 3







#### STEP 5



PAGE 7 OF 11



COASTERFURNITURE.COM

STEP 6



#### STEP 7



PAGE 8 OF 11



STEP 8







STEP 10



#### STEP 11 COMPLETE



PAGE 10 OF 11



Product Size : 597 X 603 X 616 H (MM)

Product Size: 23.5" X 23.75" X 24.25"





Note: Dimension tolerance ±5%