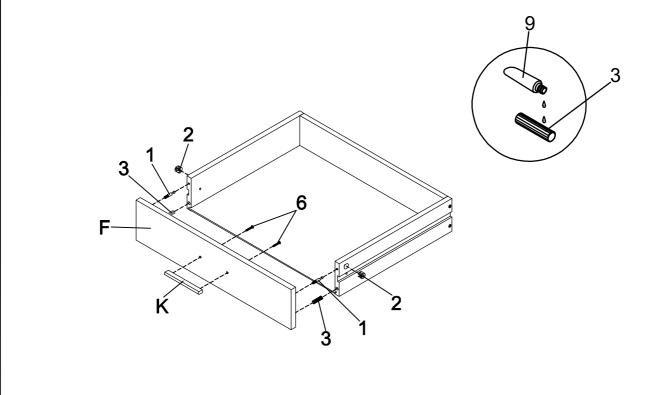

STEP 1 Do not tighten until each step is completed or instructed.

STEP 2

#### STEP 3