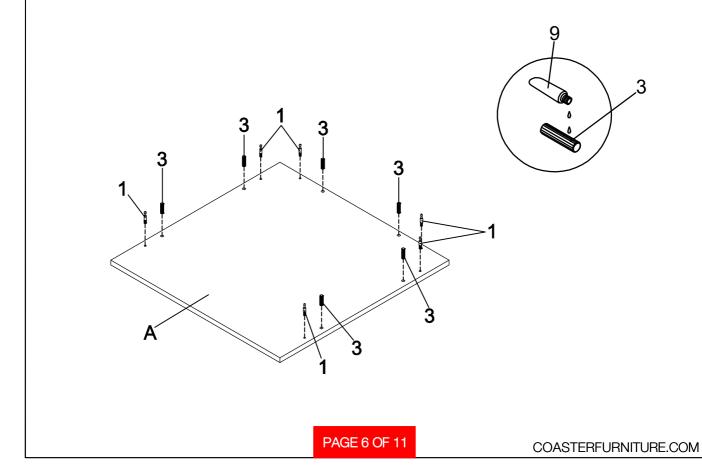

| CAM BOLT<br>(45MM)          | 02 <b>JW</b>   | 14PCS | 6  | SHORT SCREW<br>(5/32" x22mm) |            | 2PCS  |
|---|-----------------------------|----------------|-------|----|------------------------------|------------|-------|
| 2 | CAM-LOCK<br>(ø15MM)         |                | 14PCS | 7  | SHORT BOLT<br>(1/4" x 12mm)  | <b>(a)</b> | 20PCS |
| 3 | WOOD DOWEL<br>(8 x 35mm)    |                | 16PCS | 8  | CAP<br>(25 x 25mm)           |            | 4PCS  |
| 4 | LONG SCREW<br>(8 x 38mm)    | <b>ONTOTAL</b> | 4PCS  | 9  | GLUE                         |            | 1PC   |
| 5 | SMALL BOLT<br>(5/32" x12mm) | •              | 2PCS  | 10 | ALLEN WRENCH<br>(4mm)        |            | 1PC   |

STEP 1 Do not tighten until each step is completed or instructed.





STEP 2



#### STEP 3







#### STEP 5



PAGE 7 OF 11



COASTERFURNITURE.COM

STEP 6



#### STEP 7



PAGE 8 OF 11



STEP 8







STEP 10



#### STEP 11 COMPLETE



PAGE 10 OF 11



Product Size : 597 X 603 X 616 H (MM)

Product Size: 23.5" X 23.75" X 24.25"





Note: Dimension tolerance ±5%