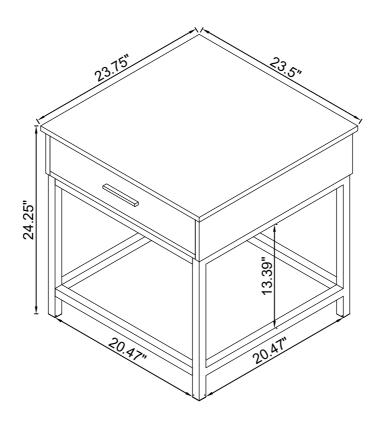

#### STEP 11 COMPLETE

PAGE 10 OF 11

Product Size : 597 X 603 X 616 H (MM)

Product Size: 23.5" X 23.75" X 24.25"

Note: Dimension tolerance ±5%