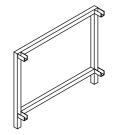

# ITEM:723777 ASSEMBLY INSTRUCTIONS PARTS IDENTIFICATION

J DRAWER BOTTOM PANEL

K HANDLE

1PC

L SIDE FRAME

2PCS

M TOP CROSSBAR

2PCS