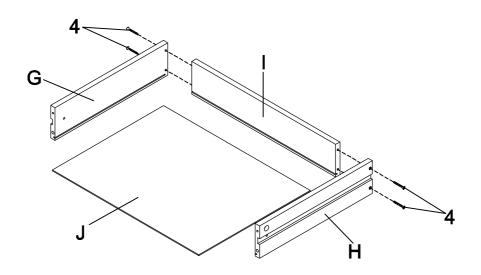

T SCREW<br>(5/32" x22mm) |            | 2PCS  |
|---|-----------------------------|----------------|-------|----|------------------------------|------------|-------|
| 2 | CAM-LOCK<br>(ø15MM)         |                | 14PCS | 7  | SHORT BOLT<br>(1/4" x 12mm)  | <b>(a)</b> | 20PCS |
| 3 | WOOD DOWEL<br>(8 x 35mm)    |                | 16PCS | 8  | CAP<br>(25 x 25mm)           |            | 4PCS  |
| 4 | LONG SCREW<br>(8 x 38mm)    | <b>ONTOTAL</b> | 4PCS  | 9  | GLUE                         |            | 1PC   |
| 5 | SMALL BOLT<br>(5/32" x12mm) | •              | 2PCS  | 10 | ALLEN WRENCH<br>(4mm)        |            | 1PC   |

STEP 1 Do not tighten until each step is completed or instructed.





STEP 2



#### STEP 3







#### STEP 5



PAGE 7 OF 11



COASTERFURNITURE.COM

STEP 6



#### STEP 7



PAGE 8 OF 11



STEP 8







STEP 10



#### STEP 11 COMPLETE



PAGE 10 OF 11



Product Size : 597 X 603 X 616 H (MM)

Product Size: 23.5" X 23.75" X 24.25"





Note: Dimension tolerance ±5%