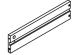

# ITEM:723777 ASSEMBLY INSTRUCTIONS PARTS IDENTIFICATION

J DRAWER BOTTOM PANEL

K HANDLE

1PC

L SIDE FRAME

2PCS

M TOP CROSSBAR

2PCS

N BOTTOM CROSSBAR

2PCS