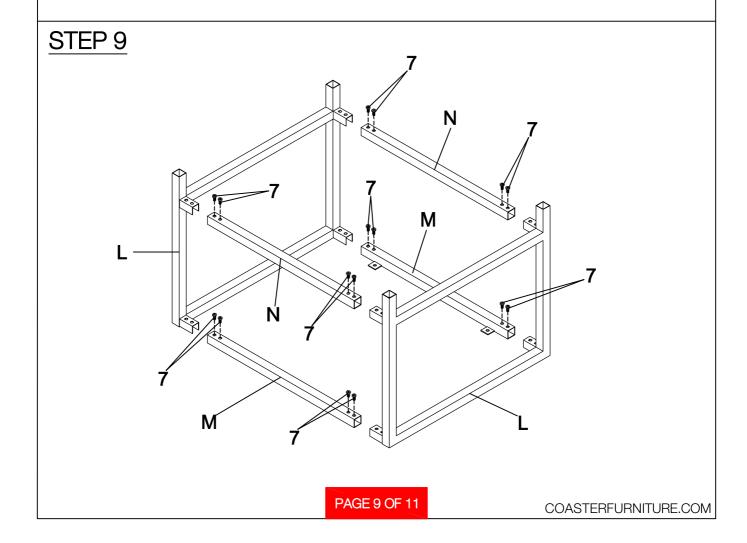

S  |
|---|-----------------------------|----------------|-------|----|------------------------------|------------|-------|
| 2 | CAM-LOCK<br>(ø15MM)         |                | 14PCS | 7  | SHORT BOLT<br>(1/4" x 12mm)  | <b>(a)</b> | 20PCS |
| 3 | WOOD DOWEL<br>(8 x 35mm)    |                | 16PCS | 8  | CAP<br>(25 x 25mm)           |            | 4PCS  |
| 4 | LONG SCREW<br>(8 x 38mm)    | <b>ONTOTAL</b> | 4PCS  | 9  | GLUE                         |            | 1PC   |
| 5 | SMALL BOLT<br>(5/32" x12mm) | •              | 2PCS  | 10 | ALLEN WRENCH<br>(4mm)        |            | 1PC   |

STEP 1 Do not tighten until each step is completed or instructed.





STEP 2



#### STEP 3







#### STEP 5



PAGE 7 OF 11



COASTERFURNITURE.COM

STEP 6



#### STEP 7



PAGE 8 OF 11



STEP 8







STEP 10



#### STEP 11 COMPLETE



PAGE 10 OF 11



Product Size : 597 X 603 X 616 H (MM)

Product Size: 23.5" X 23.75" X 24.25"





Note: Dimension tolerance ±5%