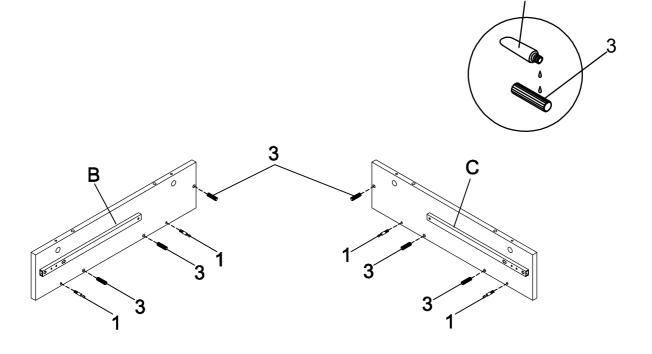

TIFICATION

| 1 | CAM BOLT<br>(45MM)          | 02 <b>JW</b>   | 14PCS | 6  | SHORT SCREW<br>(5/32" x22mm) |            | 2PCS  |
|---|-----------------------------|----------------|-------|----|------------------------------|------------|-------|
| 2 | CAM-LOCK<br>(ø15MM)         |                | 14PCS | 7  | SHORT BOLT<br>(1/4" x 12mm)  | <b>(a)</b> | 20PCS |
| 3 | WOOD DOWEL<br>(8 x 35mm)    |                | 16PCS | 8  | CAP<br>(25 x 25mm)           |            | 4PCS  |
| 4 | LONG SCREW<br>(8 x 38mm)    | <b>ONTOTAL</b> | 4PCS  | 9  | GLUE                         |            | 1PC   |
| 5 | SMALL BOLT<br>(5/32" x12mm) | •              | 2PCS  | 10 | ALLEN WRENCH<br>(4mm)        |            | 1PC   |

STEP 1 Do not tighten until each step is completed or instructed.





STEP 2



#### STEP 3







#### STEP 5



PAGE 7 OF 11



COASTERFURNITURE.COM

STEP 6



#### STEP 7



PAGE 8 OF 11



STEP 8







STEP 10



#### STEP 11 COMPLETE



PAGE 10 OF 11



Product Size : 597 X 603 X 616 H (MM)

Product Size: 23.5" X 23.75" X 24.25"





Note: Dimension tolerance ±5%