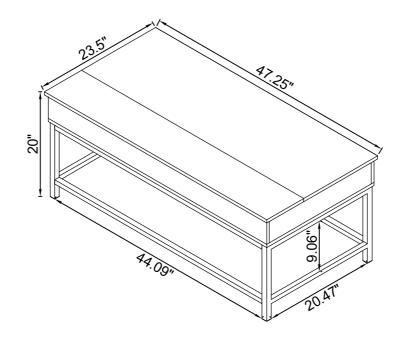

## ITEM:723778 ASSEMBLY INSTRUCTIONS

Product Size : 1200 X 597 X 508 H (MM)
Product Size : 47.25" X 23.5" X 20"

Note: Dimension tolerance ±5%

PAGE 4 OF 4

COASTERFURNITURE.COM