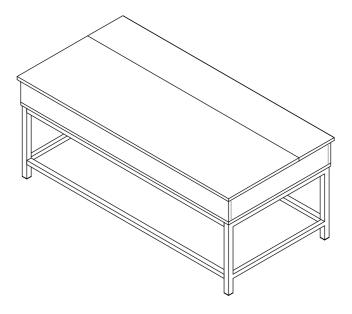

### 723778 LIFT TOP COFFEE TABLE

REVISION 0: 05/05/2021 REVISION 1: 12/06/2022

PAGE 1 OF 4

COASTERFURNITURE.COM

## ITEM:723778 ASSEMBLY INSTRUCTIONS

Product Size : 1200 X 597 X 508 H (MM)
Product Size : 47.25" X 23.5" X 20"

Note: Dimension tolerance ±5%

PAGE 4 OF 4

COASTERFURNITURE.COM