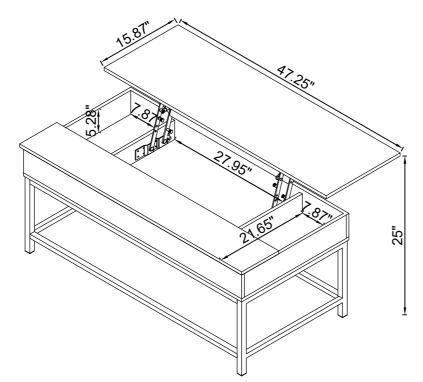

## ITEM:723778 ASSEMBLY INSTRUCTIONS

Product Size : 1200 X 597 X 508 H (MM)
Product Size : 47.25" X 23.5" X 20"

Note: Dimension tolerance ±5%

PAGE 4 OF 4

COASTERFURNITURE.COM