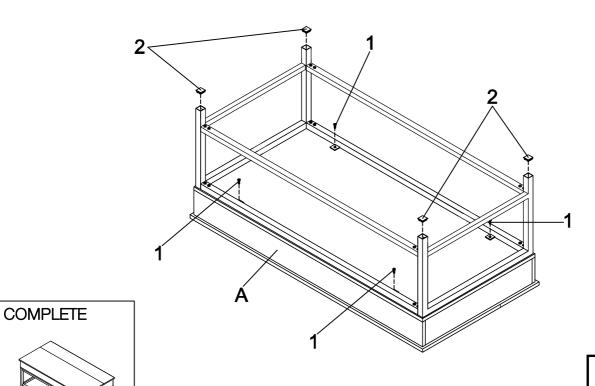

05/05/2021 REVISION 1: 12/06/2022

PAGE 1 OF 4

COASTERFURNITURE.COM

# ITEM:723778 ASSEMBLY INSTRUCTIONS



#### ASSEMBLY TIPS:

- 1. Remove hardware from box and sort by size.
- 2. Please check to see that all hardware and parts are present prior to start of assembly.
- 3. Please follow attached instructions in the same sequence as numbered to assure fast & easy assembly.



#### **WARNING!**

- 1. Don't attempt to repair or modify parts that are broken or defective. Please contact the store immediately.
- 2. This product is for home use only and not intended for commercial establishments.



ASSEMBLY TIME 20 MINUTES

### PARTS IDENTIFICATION



# ITEM:723778 ASSEMBLY INSTRUCTIONS



COASTERFURNITURE.COM

STEP 1

Do not tighten until each step is completed or instructed.



### STEP 2



PAGE 3 OF 4

## ITEM:723778 ASSEMBLY INSTRUCTIONS



Product Size : 1200 X 597 X 508 H (MM)
Product Size : 47.25" X 23.5" X 20"





Note: Dimension tolerance ±5%

PAGE 4 OF 4

COASTERFURNITURE.COM