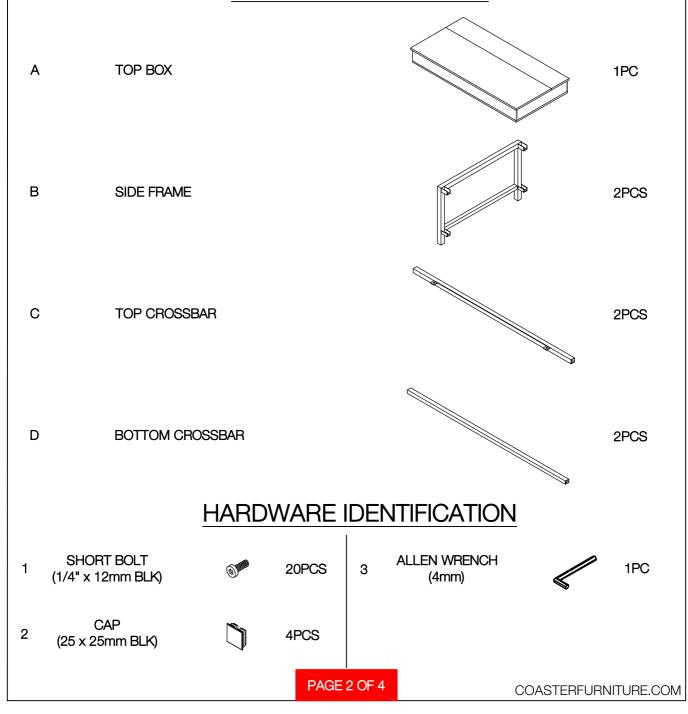

### ASSEMBLY INSTRUCTIONS COASTER FINE FURNITURE



Fine Furniture for every stage of life

### 723778 LIFT TOP COFFEE TABLE

REVISION 0: 05/05/2021 REVISION 1: 12/06/2022

PAGE 1 OF 4

COASTERFURNITURE.COM

# ITEM:723778 ASSEMBLY INSTRUCTIONS



#### ASSEMBLY TIPS:

- 1. Remove hardware from box and sort by size.
- 2. Please check to see that all hardware and parts are present prior to start of assembly.
- 3. Please follow attached instructions in the same sequence as numbered to assure fast & easy assembly.



#### **WARNING!**

- 1. Don't attempt to repair or modify parts that are broken or defective. Please contact the store immediately.
- 2. This product is for home use only and not intended for commercial establishments.



ASSEMBLY TIME 20 MINUTES

### PARTS IDENTIFICATION



# ITEM:723778 ASSEMBLY INSTRUCTIONS



COASTERFURNITURE.COM

STEP 1

Do not tighten until each step is completed or instructed.



### STEP 2



PAGE 3 OF 4

## ITEM:723778 ASSEMBLY INSTRUCTIONS



Product Size : 1200 X 597 X 508 H (MM)
Product Size : 47.25" X 23.5" X 20"





Note: Dimension tolerance ±5%

PAGE 4 OF 4

COASTERFURNITURE.COM