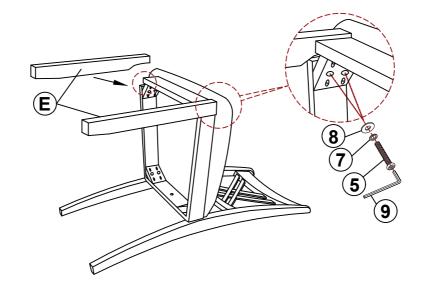

# ASSEMBLY INSTRUCTIONS STEP 3

#### HARDWARE IDENTIFICATION

| 1 | BOLT 3<br>( Ø5/16" x 2-1/4" - RBW ) | (a)—111111111111111111111111111111111111 | 8PCS  | 6 | BOLT 1<br>( Ø1/4" x 1-1/2" - RBW ) | 6PCS  |
|---|-------------------------------------|------------------------------------------|-------|---|------------------------------------|-------|
| 2 | BIG LOCK WASHER<br>( Ø5/16" - RBW ) |                                          | 8PCS  | 7 | SMALL LOCK WASHER<br>(Ø1/4" - RBW) | 54PCS |
| 3 | BIG FLAT WASHER<br>( Ø5/16" - RBW ) |                                          | 8PCS  | 8 | SMALL FLAT WASHER<br>(Ø1/4" - RBW) | 54PCS |
| 4 | BOLT 4<br>( Ø1/4" x 3-1/4" - RBW )  |                                          | 24PCS | 9 | ALLEN WRENCH<br>(4MM - RBW)        | 7PCS  |
| 5 | BOLT 2<br>( Ø1/4" x 2-1/4" - RBW )  |                                          | 24PCS |   |                                    |       |