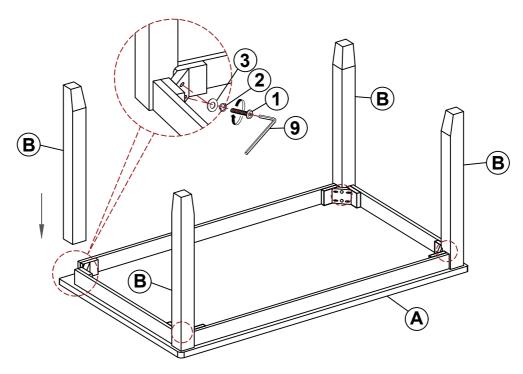

### PARTS IDENTIFICATION

A TABLE TOP 1PC

B TABLE LEG 4PCS

C BACK FRAME 6PCS

D SEAT CUSHION 6PCS
WITH FRAME

E FRONT LEG 12PCS

#### HARDWARE IDENTIFICATION

| 1 | BOLT 3<br>( Ø5/16" x 2-1/4" - RBW ) | (a)—111111111111111111111111111111111111 | 8PCS  | 6 | BOLT 1<br>( Ø1/4" x 1-1/2" - RBW ) | 6PCS  |
|---|-------------------------------------|------------------------------------------|-------|---|------------------------------------|-------|
| 2 | BIG LOCK WASHER<br>( Ø5/16" - RBW ) |                                          | 8PCS  | 7 | SMALL LOCK WASHER<br>(Ø1/4" - RBW) | 54PCS |
| 3 | BIG FLAT WASHER<br>( Ø5/16" - RBW ) |                                          | 8PCS  | 8 | SMALL FLAT WASHER<br>(Ø1/4" - RBW) | 54PCS |
| 4 | BOLT 4<br>( Ø1/4" x 3-1/4" - RBW )  |                                          | 24PCS | 9 | ALLEN WRENCH<br>(4MM - RBW)        | 7PCS  |
| 5 | BOLT 2<br>( Ø1/4" x 2-1/4" - RBW )  |                                          | 24PCS |   |                                    |       |

# ASSEMBLY INSTRUCTIONS STEP 1