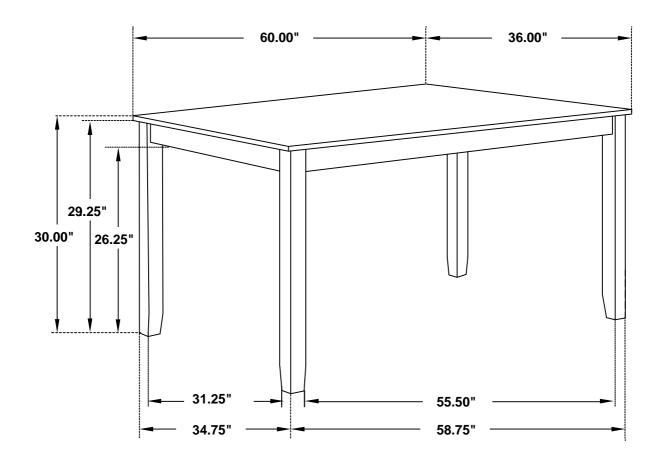

### PARTS IDENTIFICATION

A TABLE TOP 1PC

B TABLE LEG 4PCS

C BACK FRAME 6PCS

D SEAT CUSHION 6PCS
WITH FRAME

E FRONT LEG 12PCS