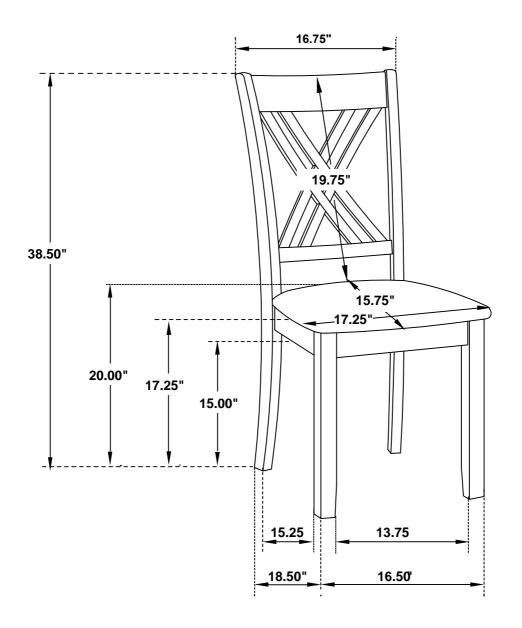

### PARTS IDENTIFICATION

A TABLE TOP 1PC

B TABLE LEG 4PCS

C BACK FRAME 6PCS

D SEAT CUSHION 6PCS
WITH FRAME

E FRONT LEG 12PCS