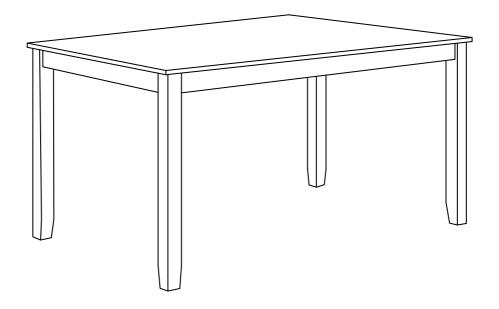

/4" x 1-1/2" - RBW ) | 6PCS  |
|---|-------------------------------------|------------------------------------------|-------|---|------------------------------------|-------|
| 2 | BIG LOCK WASHER<br>( Ø5/16" - RBW ) |                                          | 8PCS  | 7 | SMALL LOCK WASHER<br>(Ø1/4" - RBW) | 54PCS |
| 3 | BIG FLAT WASHER<br>( Ø5/16" - RBW ) |                                          | 8PCS  | 8 | SMALL FLAT WASHER<br>(Ø1/4" - RBW) | 54PCS |
| 4 | BOLT 4<br>( Ø1/4" x 3-1/4" - RBW )  |                                          | 24PCS | 9 | ALLEN WRENCH<br>(4MM - RBW)        | 7PCS  |
| 5 | BOLT 2<br>( Ø1/4" x 2-1/4" - RBW )  |                                          | 24PCS |   |                                    |       |



# ASSEMBLY INSTRUCTIONS STEP 1



### STEP 2





# ASSEMBLY INSTRUCTIONS STEP 3



### STEP 4



## STEP 5 COMPLETE





PAGE 4 OF 4 COASTERFURNITURE.COM





Note: Dimension tolerance ±5%





Note: Dimension tolerance ±5%