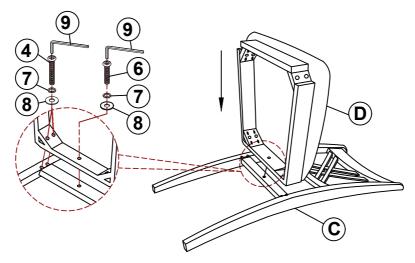

-------------------------------------|------------------------------------------|-------|---|------------------------------------|-------|
| 2 | BIG LOCK WASHER<br>( Ø5/16" - RBW ) |                                          | 8PCS  | 7 | SMALL LOCK WASHER<br>(Ø1/4" - RBW) | 54PCS |
| 3 | BIG FLAT WASHER<br>( Ø5/16" - RBW ) |                                          | 8PCS  | 8 | SMALL FLAT WASHER<br>(Ø1/4" - RBW) | 54PCS |
| 4 | BOLT 4<br>( Ø1/4" x 3-1/4" - RBW )  |                                          | 24PCS | 9 | ALLEN WRENCH<br>(4MM - RBW)        | 7PCS  |
| 5 | BOLT 2<br>( Ø1/4" x 2-1/4" - RBW )  |                                          | 24PCS |   |                                    |       |



# ASSEMBLY INSTRUCTIONS STEP 1



### STEP 2





# ASSEMBLY INSTRUCTIONS STEP 3



### STEP 4



## STEP 5 COMPLETE





PAGE 4 OF 4 COASTERFURNITURE.COM





Note: Dimension tolerance ±5%





Note: Dimension tolerance ±5%