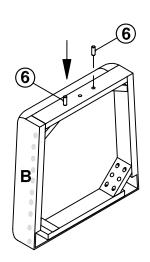

ON**

| 1 | LONG BOLT<br>(5/16" x 3-1/2"-RBW)  | {hamanamanananananananananananananananana | 4PCS | 4 LOCK WASHER<br>(5/16"-RBW)        | 9PCS |
|---|------------------------------------|-------------------------------------------|------|-------------------------------------|------|
| 2 | SHORT BOLT<br>(5/16" x 2-1/4"-RBW) |                                           | 5PCS | 5 FLAT WASHER<br>(5/16" x 22mm-RBW) | 9PCS |
| 3 | ALLEN WRENCH<br>(5 mm-RBW)         |                                           | 1PC  | 6 WOOD DOWEL (Ø10 x 30mm-WOOD)      | 2PCS |

#### NOTE:

Quantities shown are for one chair.

Phillips head screw driver is required in the assembly process; however, manufacturer does not provide this item.

# ITEM: **193132**

### **ASSEMBLY INSTRUCTIONS**

# COASTER

## STEP 1



## STEP 2



## STEP 3



# STEP 4 COMPLETE



PAGE 3 OF 3

# ITEM: **193132**





Note: Dimension tolerance ±5%