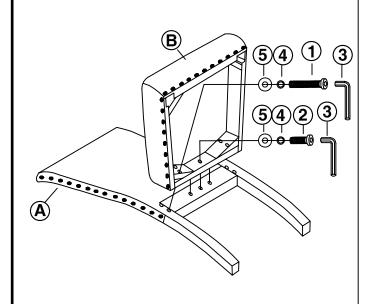

ONG BOLT<br>(5/16" x 3-1/2"-RBW)  | {hamanamanananananananananananananananana | 4PCS | 4 LOCK WASHER<br>(5/16"-RBW)        | 9PCS |
|---|------------------------------------|-------------------------------------------|------|-------------------------------------|------|
| 2 | SHORT BOLT<br>(5/16" x 2-1/4"-RBW) |                                           | 5PCS | 5 FLAT WASHER<br>(5/16" x 22mm-RBW) | 9PCS |
| 3 | ALLEN WRENCH<br>(5 mm-RBW)         |                                           | 1PC  | 6 WOOD DOWEL (Ø10 x 30mm-WOOD)      | 2PCS |

#### NOTE:

Quantities shown are for one chair.

Phillips head screw driver is required in the assembly process; however, manufacturer does not provide this item.

# ITEM: **193132**

### **ASSEMBLY INSTRUCTIONS**

# COASTER

## STEP 1



## STEP 2



## STEP 3



# STEP 4 COMPLETE



PAGE 3 OF 3

# ITEM: **193132**





Note: Dimension tolerance ±5%