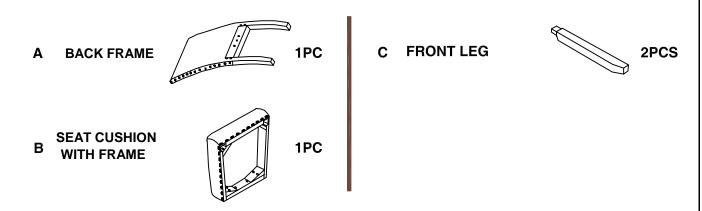

## PARTS IDENTIFICATION

### **HARDWARE IDENTIFICATION**

| 1 | LONG BOLT<br>(5/16" x 3-1/2"-RBW)  | {hamanamanananananananananananananananana | 4PCS | 4 LOCK WASHER<br>(5/16"-RBW)        | 9PCS |
|---|------------------------------------|-------------------------------------------|------|-------------------------------------|------|
| 2 | SHORT BOLT<br>(5/16" x 2-1/4"-RBW) |                                           | 5PCS | 5 FLAT WASHER<br>(5/16" x 22mm-RBW) | 9PCS |
| 3 | ALLEN WRENCH<br>(5 mm-RBW)         |                                           | 1PC  | 6 WOOD DOWEL (Ø10 x 30mm-WOOD)      | 2PCS |