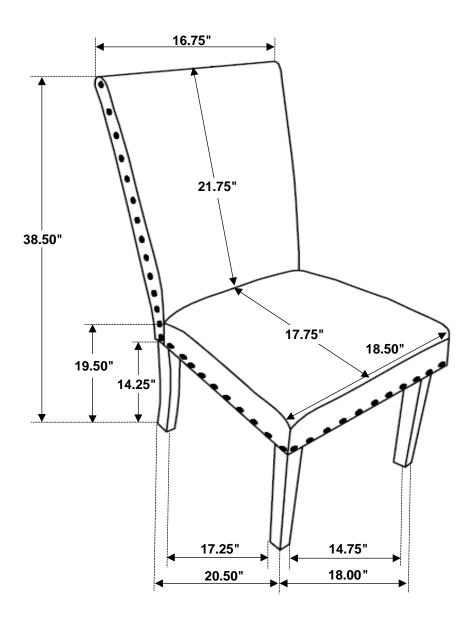

nanana | 4PCS | 4 LOCK WASHER<br>(5/16"-RBW)        | 9PCS |
|---|------------------------------------|-------------------------------------------|------|-------------------------------------|------|
| 2 | SHORT BOLT<br>(5/16" x 2-1/4"-RBW) |                                           | 5PCS | 5 FLAT WASHER<br>(5/16" x 22mm-RBW) | 9PCS |
| 3 | ALLEN WRENCH<br>(5 mm-RBW)         |                                           | 1PC  | 6 WOOD DOWEL (Ø10 x 30mm-WOOD)      | 2PCS |

#### NOTE:

Quantities shown are for one chair.

Phillips head screw driver is required in the assembly process; however, manufacturer does not provide this item.

# ITEM: **193132**

### **ASSEMBLY INSTRUCTIONS**

# COASTER

## STEP 1



## STEP 2



## STEP 3



# STEP 4 COMPLETE



PAGE 3 OF 3

# ITEM: **193132**





Note: Dimension tolerance ±5%