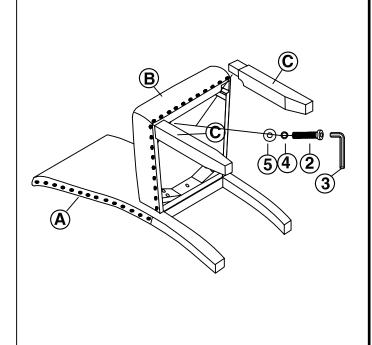

5/16" x 3-1/2"-RBW)  | {hamanamanananananananananananananananana | 4PCS | 4 LOCK WASHER<br>(5/16"-RBW)        | 9PCS |
|---|------------------------------------|-------------------------------------------|------|-------------------------------------|------|
| 2 | SHORT BOLT<br>(5/16" x 2-1/4"-RBW) |                                           | 5PCS | 5 FLAT WASHER<br>(5/16" x 22mm-RBW) | 9PCS |
| 3 | ALLEN WRENCH<br>(5 mm-RBW)         |                                           | 1PC  | 6 WOOD DOWEL (Ø10 x 30mm-WOOD)      | 2PCS |

#### NOTE:

Quantities shown are for one chair.

Phillips head screw driver is required in the assembly process; however, manufacturer does not provide this item.

# ITEM: **193132**

### **ASSEMBLY INSTRUCTIONS**

# COASTER

## STEP 1



## STEP 2



## STEP 3



# STEP 4 COMPLETE



PAGE 3 OF 3

# ITEM: **193132**





Note: Dimension tolerance ±5%