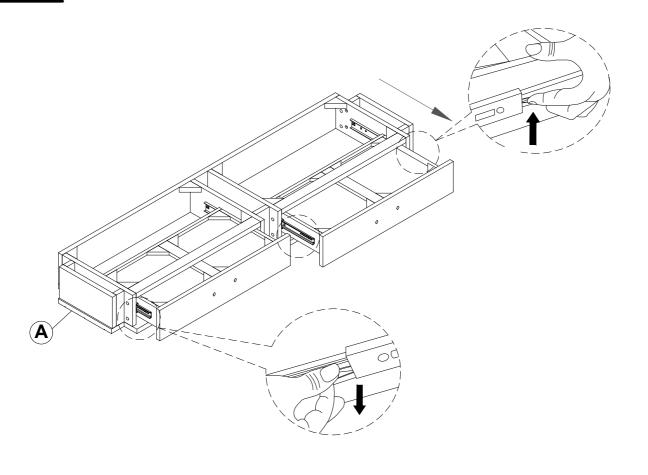

| 1PC  |

## HARDWARE IDENTIFICATION

| 1 | BOLT<br>( Ø5/16" x 1-3/4" - RBW ) | 17PCS |
|---|-----------------------------------|-------|
| 2 | LOCK WASHER<br>( Ø5/16" - RBW )   | 17PCS |
| 3 | FLAT WASHER<br>( Ø5/16" - RBW )   | 17PCS |
| 4 | ALLEN WRENCH<br>(4MM - RBW)       | 1PC   |

# ITEM: **722579**



# ASSEMBLY INSTRUCTIONS STEP 1



## STEP 2







PAGE 4 OF 5

COASTERFURNITURE.COM



ITEM: **722579** 





Note: Dimension tolerance ±5%