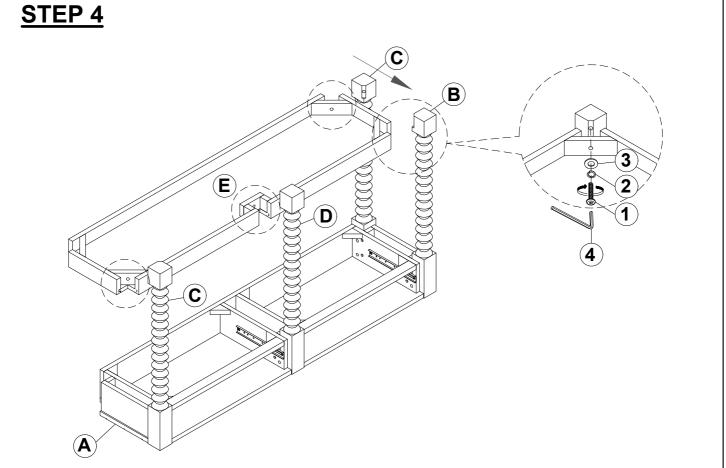

| 1PC  |

## HARDWARE IDENTIFICATION

| 1 | BOLT<br>( Ø5/16" x 1-3/4" - RBW ) | 17PCS |
|---|-----------------------------------|-------|
| 2 | LOCK WASHER<br>( Ø5/16" - RBW )   | 17PCS |
| 3 | FLAT WASHER<br>( Ø5/16" - RBW )   | 17PCS |
| 4 | ALLEN WRENCH<br>(4MM - RBW)       | 1PC   |

# ITEM: **722579**



# ASSEMBLY INSTRUCTIONS STEP 1



## STEP 2







PAGE 4 OF 5

COASTERFURNITURE.COM



ITEM: **722579** 





Note: Dimension tolerance ±5%