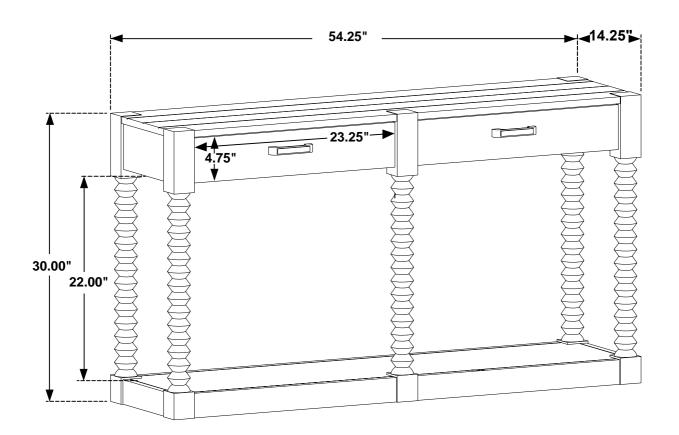

## STEP 2

PAGE 4 OF 5

COASTERFURNITURE.COM

ITEM: **722579** 

Note: Dimension tolerance ±5%