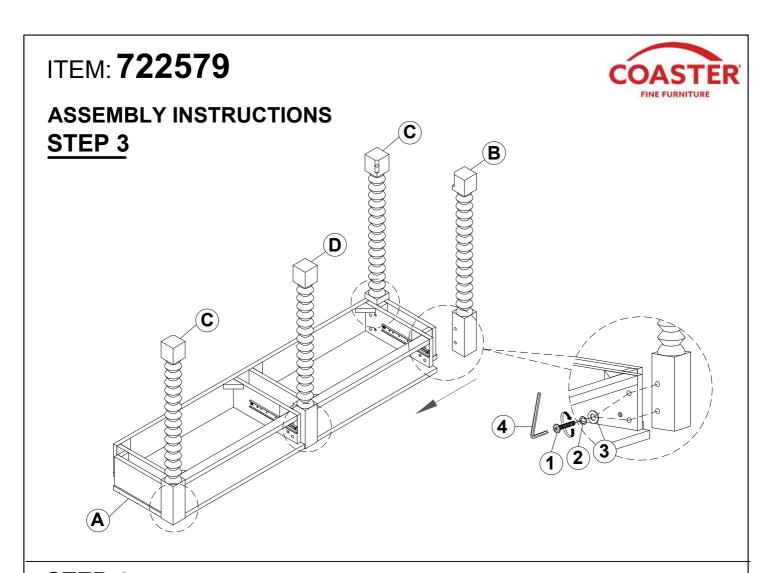

| 1PC  |

## HARDWARE IDENTIFICATION

| 1 | BOLT<br>( Ø5/16" x 1-3/4" - RBW ) | 17PCS |
|---|-----------------------------------|-------|
| 2 | LOCK WASHER<br>( Ø5/16" - RBW )   | 17PCS |
| 3 | FLAT WASHER<br>( Ø5/16" - RBW )   | 17PCS |
| 4 | ALLEN WRENCH<br>(4MM - RBW)       | 1PC   |

# ITEM: **722579**



# ASSEMBLY INSTRUCTIONS STEP 1



## STEP 2







PAGE 4 OF 5

COASTERFURNITURE.COM



ITEM: **722579** 





Note: Dimension tolerance ±5%