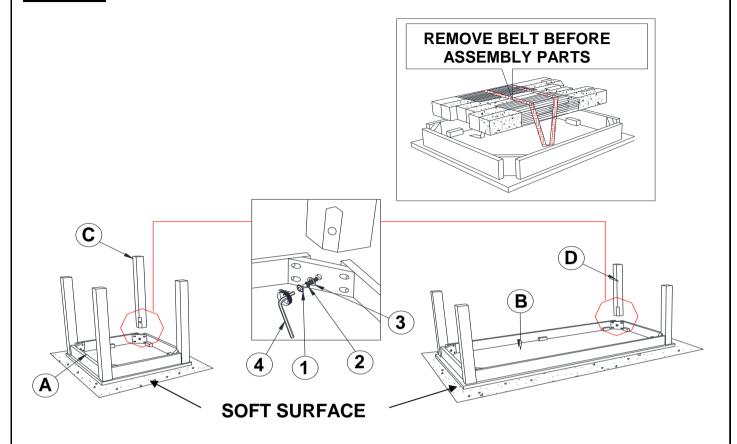

#### STEP 1

#### **PARTS IDENTIFICATION**

| Α | END TABLE TOP    | 2PCS |
|---|------------------|------|
| В | COFFEE TABLE TOP | 1PC  |
| С | END TABLE LEG    | 8PCS |
| D | COFFEE TABLE LEG | 4PCS |

#### **HARDWARE IDENTIFICATION**

| 1 | BOLT<br>(M6 x 50mm - BLK)            | 12PCS |
|---|--------------------------------------|-------|
| 2 | LOCK WASHER<br>(1/4" - BLK)          | 12PCS |
| 3 | FLAT WASHER<br>(1/4"ID x 19mm - BLK) | 12PCS |
| 4 | ALLEN WRENCH<br>(M4 x 60mm - BLK)    | 1PC   |