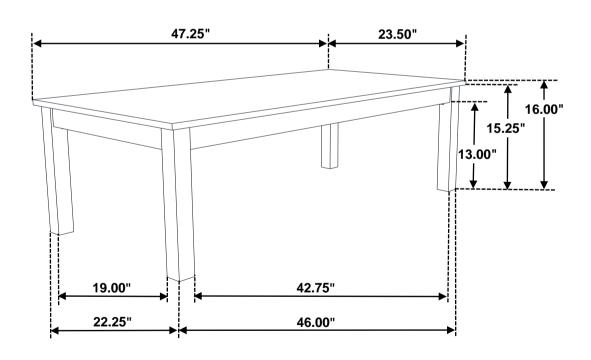

are broken or defective. Please contact the store immediately.
- 2. This product is for home use only and not intended for commercial establishments.



ASSEMBLY TIME

15 MINUTES

#### **PARTS IDENTIFICATION**

| Α | END TABLE TOP    | 2PCS |
|---|------------------|------|
| В | COFFEE TABLE TOP | 1PC  |
| С | END TABLE LEG    | 8PCS |
| D | COFFEE TABLE LEG | 4PCS |

#### **HARDWARE IDENTIFICATION**

| 1 | BOLT<br>(M6 x 50mm - BLK)            | 12PCS |
|---|--------------------------------------|-------|
| 2 | LOCK WASHER<br>(1/4" - BLK)          | 12PCS |
| 3 | FLAT WASHER<br>(1/4"ID x 19mm - BLK) | 12PCS |
| 4 | ALLEN WRENCH<br>(M4 x 60mm - BLK)    | 1PC   |

### ITEM:**723605**

## COASTER

#### **ASSEMBLY INSTRUCTIONS**

#### STEP 1



# STEP 2 COMPLETE





## ITEM:**723605**







Note: Dimension tolerance ± 5%