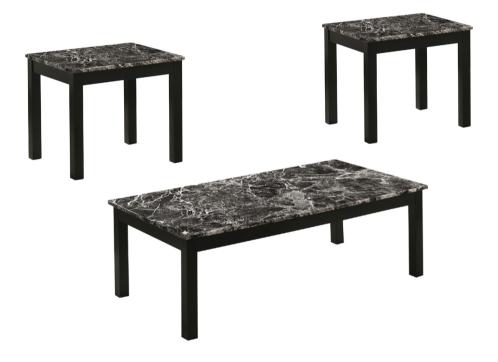

# ASSEMBLY INSTRUCTIONS COASTER FINE FURNITURE

Fine Furniture for every stage of life

723605 3Pcs Occasional Set

REVISION 0: 03/05/2021

COASTERFURNITURE.COM

#### **PARTS IDENTIFICATION**

| Α | END TABLE TOP    | 2PCS |
|---|------------------|------|
| В | COFFEE TABLE TOP | 1PC  |
| С | END TABLE LEG    | 8PCS |
| D | COFFEE TABLE LEG | 4PCS |