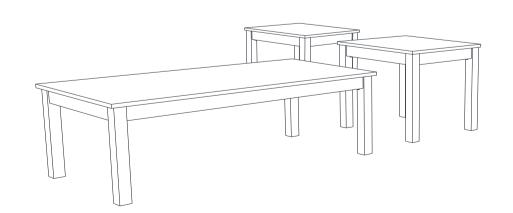

repair or modify parts that are broken or defective. Please contact the store immediately.
- 2. This product is for home use only and not intended for commercial establishments.



ASSEMBLY TIME

15 MINUTES

#### **PARTS IDENTIFICATION**

| Α | END TABLE TOP    | 2PCS |
|---|------------------|------|
| В | COFFEE TABLE TOP | 1PC  |
| С | END TABLE LEG    | 8PCS |
| D | COFFEE TABLE LEG | 4PCS |

#### **HARDWARE IDENTIFICATION**

| 1 | BOLT<br>(M6 x 50mm - BLK)            | 12PCS |
|---|--------------------------------------|-------|
| 2 | LOCK WASHER<br>(1/4" - BLK)          | 12PCS |
| 3 | FLAT WASHER<br>(1/4"ID x 19mm - BLK) | 12PCS |
| 4 | ALLEN WRENCH<br>(M4 x 60mm - BLK)    | 1PC   |

### ITEM:**723605**

## COASTER

#### **ASSEMBLY INSTRUCTIONS**

#### STEP 1



# STEP 2 COMPLETE





## ITEM:**723605**







Note: Dimension tolerance ± 5%