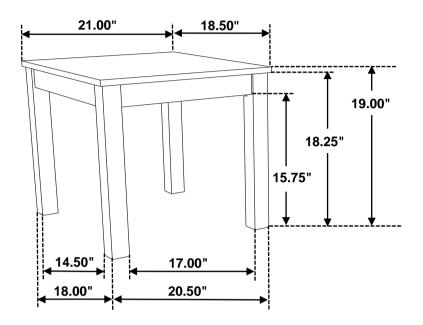

at are broken or defective. Please contact the store immediately.
- 2. This product is for home use only and not intended for commercial establishments.



ASSEMBLY TIME

15 MINUTES

#### **PARTS IDENTIFICATION**

| Α | END TABLE TOP    | 2PCS |
|---|------------------|------|
| В | COFFEE TABLE TOP | 1PC  |
| С | END TABLE LEG    | 8PCS |
| D | COFFEE TABLE LEG | 4PCS |

#### **HARDWARE IDENTIFICATION**

| 1 | BOLT<br>(M6 x 50mm - BLK)            | 12PCS |
|---|--------------------------------------|-------|
| 2 | LOCK WASHER<br>(1/4" - BLK)          | 12PCS |
| 3 | FLAT WASHER<br>(1/4"ID x 19mm - BLK) | 12PCS |
| 4 | ALLEN WRENCH<br>(M4 x 60mm - BLK)    | 1PC   |

### ITEM:**723605**

## COASTER

#### **ASSEMBLY INSTRUCTIONS**

#### STEP 1



# STEP 2 COMPLETE





## ITEM:**723605**







Note: Dimension tolerance ± 5%