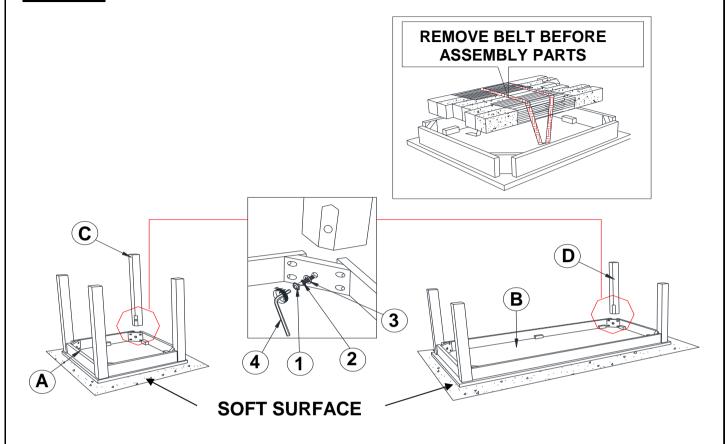

### **PARTS IDENTIFICATION**

| Α | END TABLE TOP    | 2PCS |
|---|------------------|------|
| В | COFFEE TABLE TOP | 1PC  |
| С | END TABLE LEG    | 8PCS |
| D | COFFEE TABLE LEG | 4PCS |

#### **HARDWARE IDENTIFICATION**

| 1 | BOLT<br>(M6 x 50mm - BLK)            | 12PCS |
|---|--------------------------------------|-------|
| 2 | LOCK WASHER<br>(1/4" - BLK)          | 12PCS |
| 3 | FLAT WASHER<br>(1/4"ID x 19mm - BLK) | 12PCS |
| 4 | ALLEN WRENCH<br>(M4 x 60mm - BLK)    | 1PC   |

## STEP 1