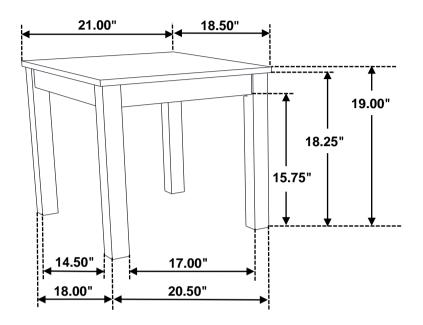

dify parts that are broken or defective. Please contact the store immediately.
- 2. This product is for home use only and not intended for commercial establishments.



ASSEMBLY TIME

15 MINUTES

### **PARTS IDENTIFICATION**

| Α | END TABLE TOP    | 2PCS |
|---|------------------|------|
| В | COFFEE TABLE TOP | 1PC  |
| С | END TABLE LEG    | 8PCS |
| D | COFFEE TABLE LEG | 4PCS |

#### **HARDWARE IDENTIFICATION**

| 1 | BOLT<br>(M6 x 50mm - BLK)            | 12PCS |
|---|--------------------------------------|-------|
| 2 | LOCK WASHER<br>(1/4" - BLK)          | 12PCS |
| 3 | FLAT WASHER<br>(1/4"ID x 19mm - BLK) | 12PCS |
| 4 | ALLEN WRENCH<br>(M4 x 60mm - BLK)    | 1PC   |

## ITEM:**723615**

# COASTER

# ASSEMBLY INSTRUCTIONS

## STEP 1



# STEP 2 COMPLETE





# ITEM:**723615**







Note: Dimension tolerance ± 5%