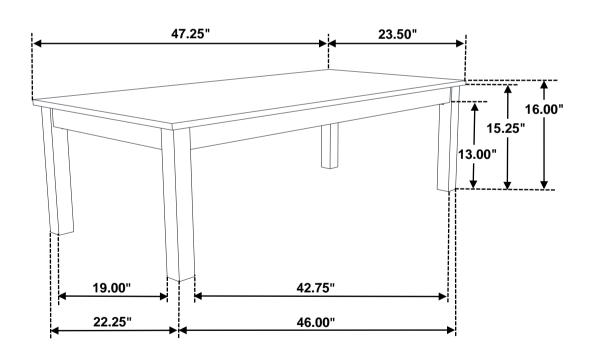

fy parts that are broken or defective. Please contact the store immediately.
- 2. This product is for home use only and not intended for commercial establishments.



ASSEMBLY TIME

15 MINUTES

### **PARTS IDENTIFICATION**

| Α | END TABLE TOP    | 2PCS |
|---|------------------|------|
| В | COFFEE TABLE TOP | 1PC  |
| С | END TABLE LEG    | 8PCS |
| D | COFFEE TABLE LEG | 4PCS |

#### **HARDWARE IDENTIFICATION**

| 1 | BOLT<br>(M6 x 50mm - BLK)            | 12PCS |
|---|--------------------------------------|-------|
| 2 | LOCK WASHER<br>(1/4" - BLK)          | 12PCS |
| 3 | FLAT WASHER<br>(1/4"ID x 19mm - BLK) | 12PCS |
| 4 | ALLEN WRENCH<br>(M4 x 60mm - BLK)    | 1PC   |

## ITEM:**723615**

# COASTER

# ASSEMBLY INSTRUCTIONS

## STEP 1



# STEP 2 COMPLETE





# ITEM:**723615**







Note: Dimension tolerance ± 5%