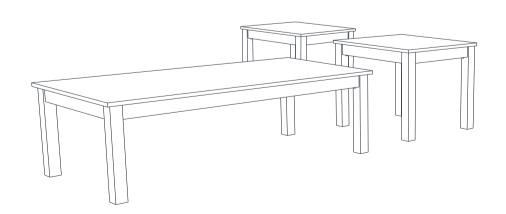

t attempt to repair or modify parts that are broken or defective. Please contact the store immediately.
- 2. This product is for home use only and not intended for commercial establishments.



ASSEMBLY TIME

15 MINUTES

### **PARTS IDENTIFICATION**

| Α | END TABLE TOP    | 2PCS |
|---|------------------|------|
| В | COFFEE TABLE TOP | 1PC  |
| С | END TABLE LEG    | 8PCS |
| D | COFFEE TABLE LEG | 4PCS |

#### **HARDWARE IDENTIFICATION**

| 1 | BOLT<br>(M6 x 50mm - BLK)            | 12PCS |
|---|--------------------------------------|-------|
| 2 | LOCK WASHER<br>(1/4" - BLK)          | 12PCS |
| 3 | FLAT WASHER<br>(1/4"ID x 19mm - BLK) | 12PCS |
| 4 | ALLEN WRENCH<br>(M4 x 60mm - BLK)    | 1PC   |

## ITEM:**723615**

# COASTER

# ASSEMBLY INSTRUCTIONS

## STEP 1



# STEP 2 COMPLETE





# ITEM:**723615**







Note: Dimension tolerance ± 5%