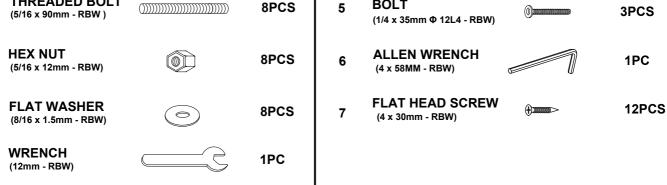

# ASSEMBLY INSTRUCTIONS COASTER FINE FURNITURE



Fine Furniture for every stage of life



REVISION 0 : 3/2/2022

PAGE 1 OF 4

COASTERFURNITURE.COM

# ITEM: **306128F (B1&B2)** ASSEMBLY INSTRUCTIONS



1PC

1PC

3PCS

#### **ASSEMBLY TIPS:**

- 1. Remove hardware from box and sort by size.
- 2. Please check to see that all hardware and parts are present prior to start of assembly.
- 3. Please follow attached instructions in the same sequence as numbered to assure fast & easy assembly.



## WARNING!

1. Don't attempt to repair or modify parts that are broken or defective. Please contact the store immediately.

2. This product is for home use only and not intended for commercial establishments.





### NOTE:

2

3

4

Phillips head screw driver is required in the assembly process; however, manufacturer does not provide this item.

PAGE 2 OF 4



STEP 2