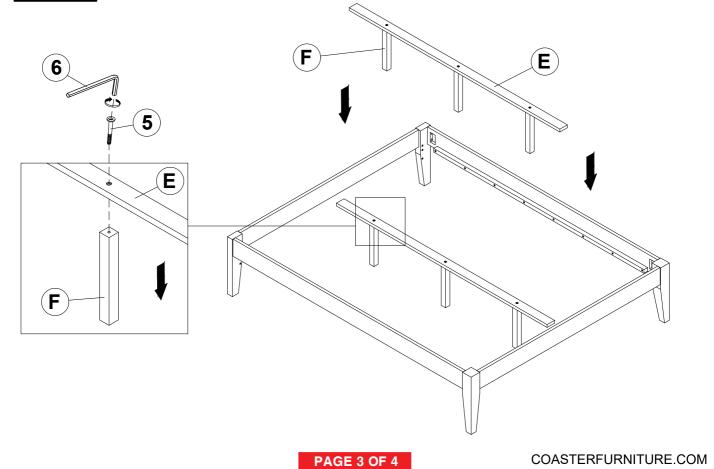

### NOTE:

2

3

4

Phillips head screw driver is required in the assembly process; however, manufacturer does not provide this item.

PAGE 2 OF 4

STEP 2