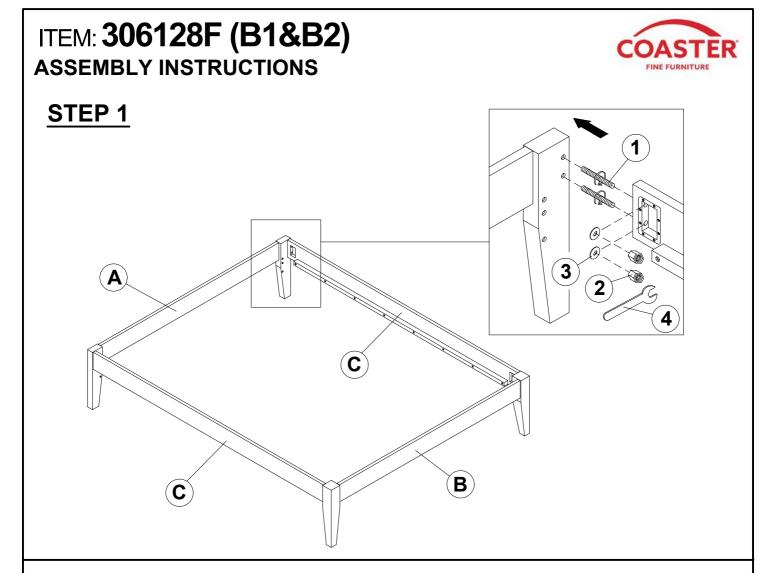

# ITEM: **306128F (B1&B2)** ASSEMBLY INSTRUCTIONS

1PC

1PC

3PCS

### NOTE:

2

3

4

Phillips head screw driver is required in the assembly process; however, manufacturer does not provide this item.

PAGE 2 OF 4

STEP 2