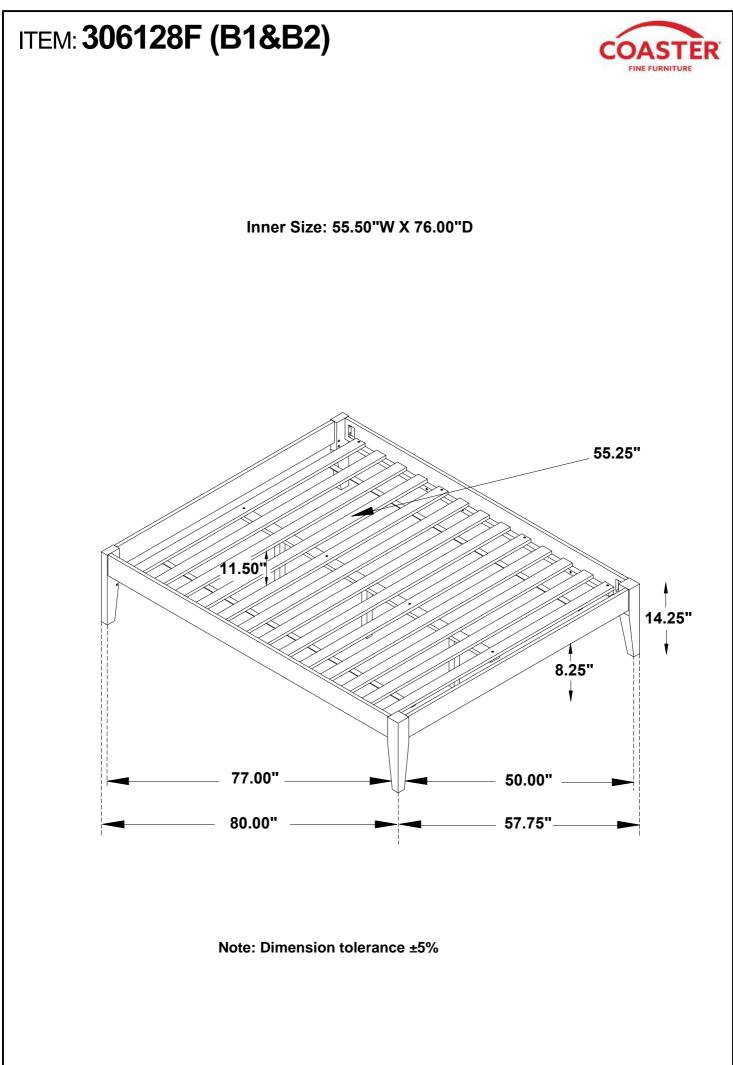

ery stage of life



REVISION 0 : 3/2/2022

PAGE 1 OF 4

COASTERFURNITURE.COM

# ITEM: **306128F (B1&B2)** ASSEMBLY INSTRUCTIONS



1PC

1PC

3PCS

#### **ASSEMBLY TIPS:**

- 1. Remove hardware from box and sort by size.
- 2. Please check to see that all hardware and parts are present prior to start of assembly.
- 3. Please follow attached instructions in the same sequence as numbered to assure fast & easy assembly.



## WARNING!

1. Don't attempt to repair or modify parts that are broken or defective. Please contact the store immediately.

2. This product is for home use only and not intended for commercial establishments.





### NOTE:

2

3

4

Phillips head screw driver is required in the assembly process; however, manufacturer does not provide this item.

PAGE 2 OF 4



STEP 2