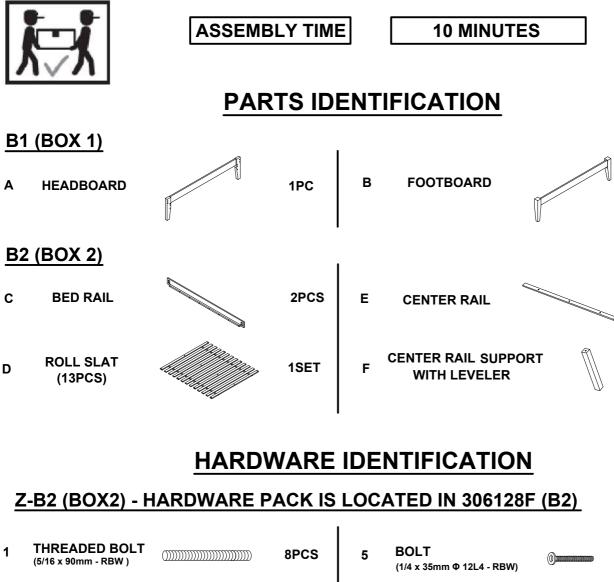

# ASSEMBLY INSTRUCTIONS COASTER FINE FURNITURE



Fine Furniture for every stage of life



REVISION 0 : 3/2/2022

PAGE 1 OF 4

COASTERFURNITURE.COM

# ITEM: **306128F (B1&B2)** ASSEMBLY INSTRUCTIONS



1PC

1PC

3PCS

#### **ASSEMBLY TIPS:**

- 1. Remove hardware from box and sort by size.
- 2. Please check to see that all hardware and parts are present prior to start of assembly.
- 3. Please follow attached instructions in the same sequence as numbered to assure fast & easy assembly.



## WARNING!

1. Don't attempt to repair or modify parts that are broken or defective. Please contact the store immediately.

2. This product is for home use only and not intended for commercial establishments.





### NOTE:

2

3

4

Phillips head screw driver is required in the assembly process; however, manufacturer does not provide this item.

PAGE 2 OF 4



STEP 2