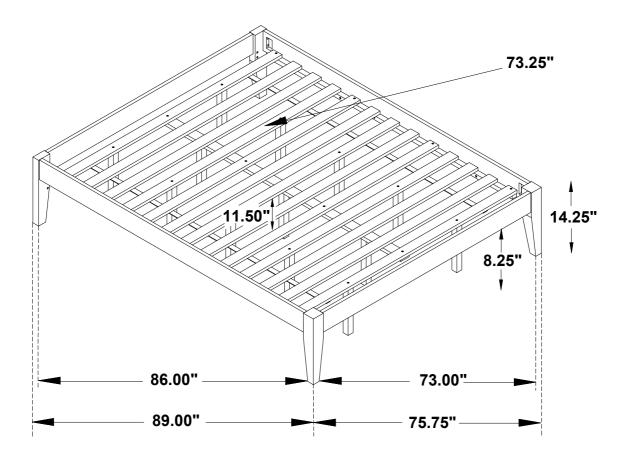

# ITEM: 306128KW (B1&B2)

Inner Size: 73.50"W X 85.00"D

Note: Dimension tolerance ±5%