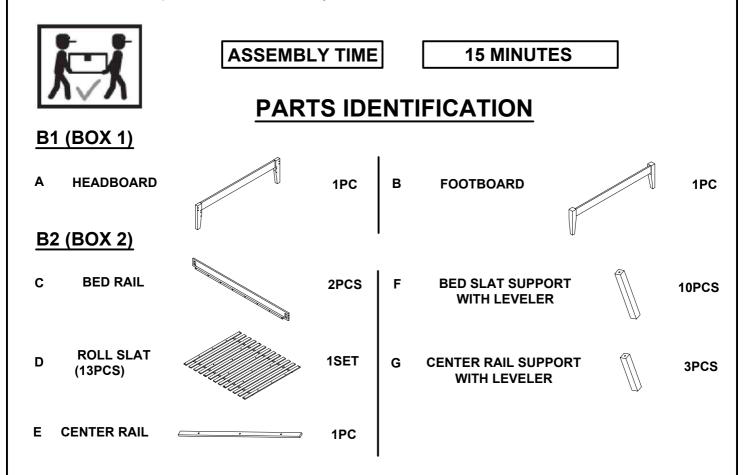

### HARDWARE IDENTIFICATION

### Z-B2 (BOX2) - HARDWARE PACK IS LOCATED IN 306128KW (B2)

| 1 | THREADED BOLT<br>(5/16 x 90mm - RBW)  | (2))))))))))) | 8PCS | 5 | BOLT<br>(1/4 x 35mm Φ 12L4 - RBW) | 13PCS |
|---|---------------------------------------|---------------|------|---|-----------------------------------|-------|
| 2 | HEX NUT<br>(5/16 x 12mm - RBW)        |               | 8PCS | 6 | ALLEN WRENCH<br>(4 x 58MM - RBW)  | 1PC   |
| 3 | FLAT WASHER<br>(8 x 16 x 1.5mm - RBW) |               | 8PCS | 7 | FLAT HEAD SCREW (4 x 30mm - RBW)  | 12PCS |
| 4 | WRENCH<br>(12mm - RBW)                |               | 1PC  |   |                                   |       |