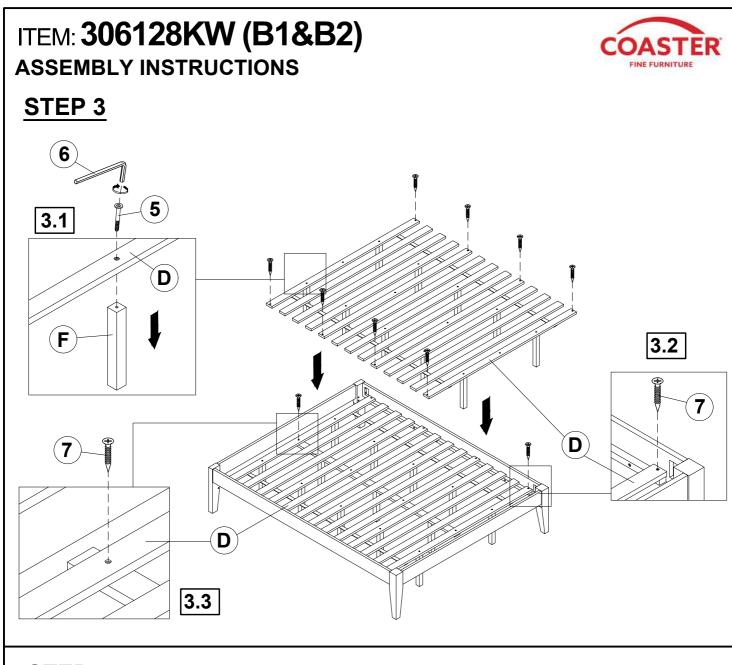

### **ASSEMBLY INSTRUCTIONS**

- 1. Remove hardware from box and sort by size.
- 2. Please check to see that all hardware and parts are present prior to start of assembly.
- 3. Please follow attached instructions in the same sequence as numbered to assure fast & easy assembly.