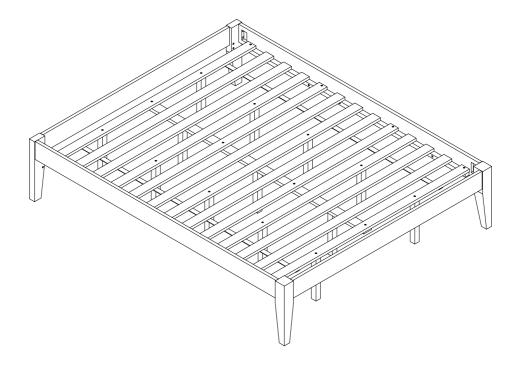

# ASSEMBLY INSTRUCTIONS COASTER FINE FURNITURE



Fine Furniture for every stage of life

# 306128KW (B1&B2) California King Platform Bed

REVISION 0: 03/02/2022

## ITEM: 306128KW (B1&B2)

### **ASSEMBLY INSTRUCTIONS**



- 1. Remove hardware from box and sort by size.
- 2. Please check to see that all hardware and parts are present prior to start of assembly.
- 3. Please follow attached instructions in the same sequence as numbered to assure fast & easy assembly.



### **WARNING!**

- 1. Don't attempt to repair or modify parts that are broken or defective. Please contact the store immediately.
- 2. This product is for home use only and not intended for commercial establishments.



### HARDWARE IDENTIFICATION

### Z-B2 (BOX2) - HARDWARE PACK IS LOCATED IN 306128KW (B2)

| 1 | THREADED BOLT<br>(5/16 x 90mm - RBW)  | (2))))))))))) | 8P