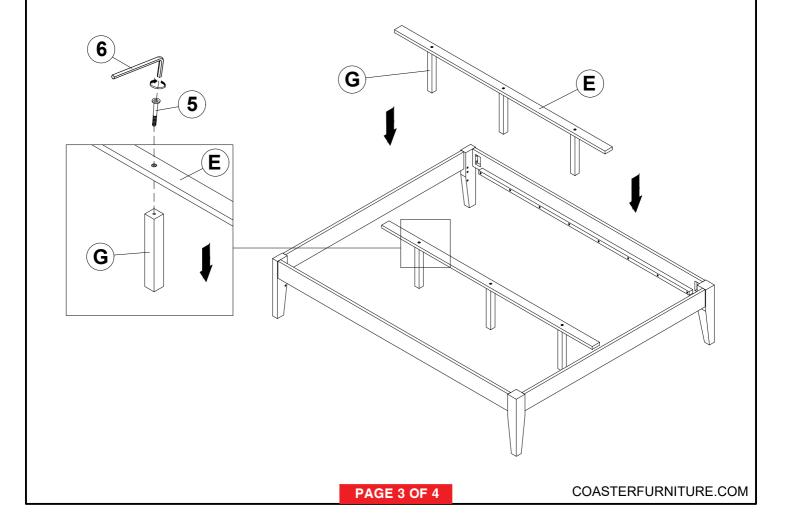

### **ASSEMBLY INSTRUCTIONS**

- 1. Remove hardware from box and sort by size.
- 2. Please check to see that all hardware and parts are present prior to start of assembly.
- 3. Please follow attached instructions in the same sequence as numbered to assure fast & easy assembly.