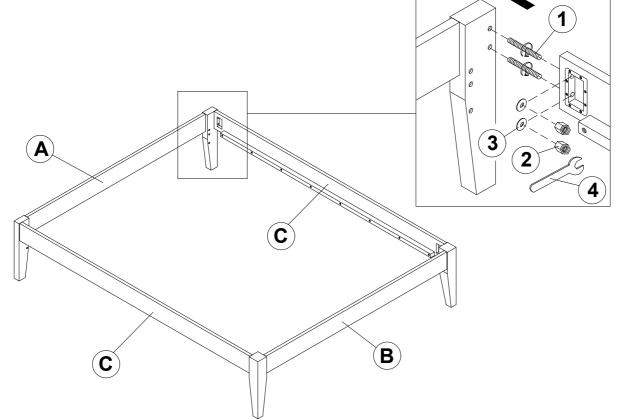

#### **B1 (BOX 1)**

| BI (BOX I) |                      |  |      |   |                                     |  |       |  |  |  |
|------------|----------------------|--|------|---|-------------------------------------|--|-------|--|--|--|
| A          | HEADBOARD            |  | 1PC  | В | FOOTBOARD                           |  | 1PC   |  |  |  |
| B2 (BOX 2) |                      |  |      |   |                                     |  |       |  |  |  |
| С          | BED RAIL             |  | 2PCS | F | BED SLAT SUPPORT<br>WITH LEVELER    |  | 10PCS |  |  |  |
| D          | ROLL SLAT<br>(13PCS) |  | 1SET | G | CENTER RAIL SUPPORT<br>WITH LEVELER |  | 3PCS  |  |  |  |
| E          | CENTER RAIL          |  | 1PC  |   |                                     |  |       |  |  |  |

### Z-B2 (BOX2) - HARDWARE PACK IS LOCATED IN 306128KE (B2)

| 1 | THREADED BOLT<br>(5/16 x 90mm - RBW)  | ()))))))))))) | 8PCS | 5 | BOLT (1/4 x 35mm Φ 12L4 - RBW)   | 13PCS |
|---|---------------------------------------|---------------|------|---|----------------------------------|-------|
| 2 | HEX NUT<br>(5/16 x 12mm - RBW)        |               | 8PCS | 6 | ALLEN WRENCH<br>(4 x 58MM - RBW) | 1PC   |
| 3 | FLAT WASHER<br>(8 x 16 x 1.5mm - RBW) |               | 8PCS | 7 | FLAT HEAD SCREW (4 x 30mm - RBW) | 12PCS |
| 4 | WRENCH<br>(12mm - RBW)                |               | 1PC  |   |                                  |       |

## STEP 2