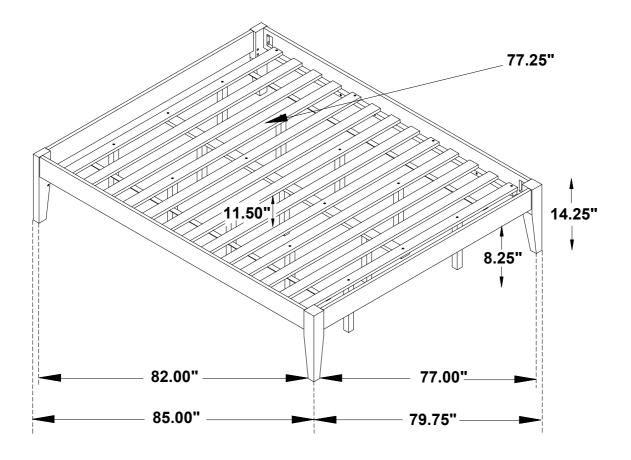

# ITEM: 306129KE (B1&B2)

Inner Size: 77.50"W X 81.00"D

Note: Dimension tolerance ±5%