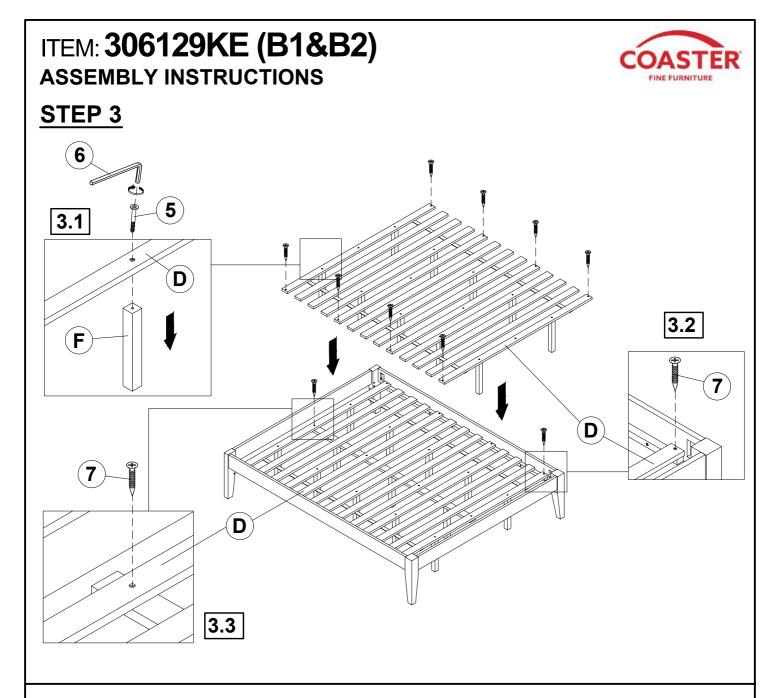

#### **B1 (BOX 1)**

| BI (BOX I) |                      |  |      |   |                                     |  |       |  |  |  |
|------------|----------------------|--|------|---|-------------------------------------|--|-------|--|--|--|
| A          | HEADBOARD            |  | 1PC  | В | FOOTBOARD                           |  | 1PC   |  |  |  |
| B2 (BOX 2) |                      |  |      |   |                                     |  |       |  |  |  |
| С          | BED RAIL             |  | 2PCS | F | BED SLAT SUPPORT<br>WITH LEVELER    |  | 10PCS |  |  |  |
| D          | ROLL SLAT<br>(13PCS) |  | 1SET | G | CENTER RAIL SUPPORT<br>WITH LEVELER |  | 3PCS  |  |  |  |
| E          | CENTER RAIL          |  | 1PC  |   |                                     |  |       |  |  |  |

### Z-B2 (BOX2) - HARDWARE PACK IS LOCATED IN 306128KE (B2)

| 1 | THREADED BOLT<br>(5/16 x 90mm - RBW)  | ()))))))))))) | 8PCS | 5 | BOLT (1/4 x 35mm Φ 12L4 - RBW)   | 13PCS |
|---|---------------------------------------|---------------|------|---|----------------------------------|-------|
| 2 | HEX NUT<br>(5/16 x 12mm - RBW)        |               | 8PCS | 6 | ALLEN WRENCH<br>(4 x 58MM - RBW) | 1PC   |
| 3 | FLAT WASHER<br>(8 x 16 x 1.5mm - RBW) |               | 8PCS | 7 | FLAT HEAD SCREW (4 x 30mm - RBW) | 12PCS |
| 4 | WRENCH<br>(12mm - RBW)                |               | 1PC  |   |                                  |       |

# ITEM: 306129KE (B1&B2) ASSEMBLY INSTRUCTIONS