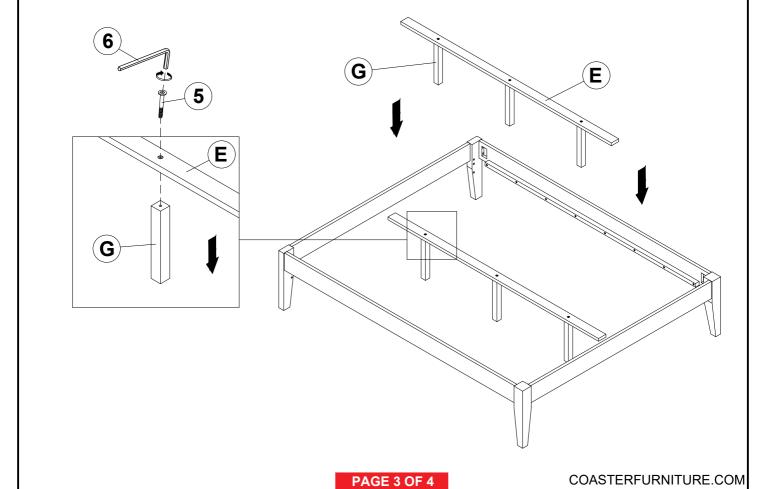

#### **B1 (BOX 1)**

| BI (BOX I) |                      |  |      |   |                                     |  |       |  |  |  |
|------------|----------------------|--|------|---|-------------------------------------|--|-------|--|--|--|
| A          | HEADBOARD            |  | 1PC  | В | FOOTBOARD                           |  | 1PC   |  |  |  |
| B2 (BOX 2) |                      |  |      |   |                                     |  |       |  |  |  |
| С          | BED RAIL             |  | 2PCS | F | BED SLAT SUPPORT<br>WITH LEVELER    |  | 10PCS |  |  |  |
| D          | ROLL SLAT<br>(13PCS) |  | 1SET | G | CENTER RAIL SUPPORT<br>WITH LEVELER |  | 3PCS  |  |  |  |
| E          | CENTER RAIL          |  | 1PC  |   |                                     |  |       |  |  |  |

### Z-B2 (BOX2) - HARDWARE PACK IS LOCATED IN 306128KE (B2)

| 1 | THREADED BOLT<br>(5/16 x 90mm - RBW)  | ()))))))))))) | 8PCS | 5 | BOLT (1/4 x 35mm Φ 12L4 - RBW)   | 13PCS |
|---|---------------------------------------|---------------|------|---|----------------------------------|-------|
| 2 | HEX NUT<br>(5/16 x 12mm - RBW)        |               | 8PCS | 6 | ALLEN WRENCH<br>(4 x 58MM - RBW) | 1PC   |
| 3 | FLAT WASHER<br>(8 x 16 x 1.5mm - RBW) |               | 8PCS | 7 | FLAT HEAD SCREW (4 x 30mm - RBW) | 12PCS |
| 4 | WRENCH<br>(12mm - RBW)                |               | 1PC  |   |                                  |       |