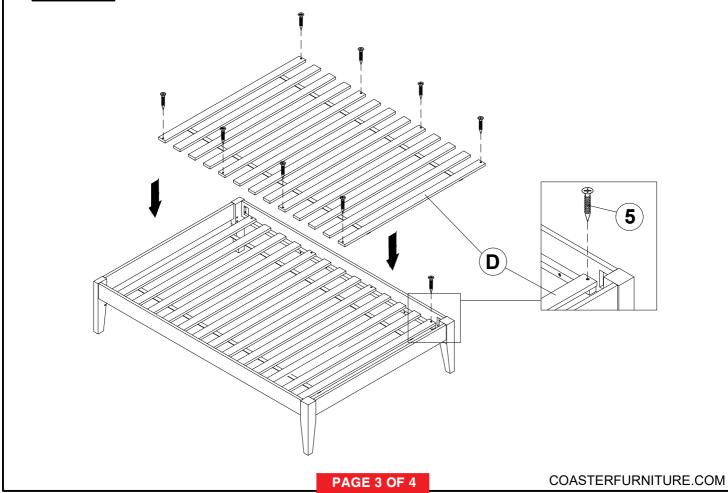

ATION

### Z-B2 (BOX2) - HARDWARE PACK IS LOCATED IN 306128T (B2)

| 1 | THREADED BOLT<br>(5/16 x 90mm - RBW) | ())))))))))))))) | 8PCS | 4 | WRENCH<br>(12mm - RBW)             |             | 1PC  |
|---|--------------------------------------|------------------|------|---|------------------------------------|-------------|------|
| 2 | HEX NUT<br>(5/16 x 12mm - RBW)       |                  | 8PCS | 5 | FLAT HEAD SCRE<br>(4 x 30mm - RBW) | EW ⊕xxxxxx> | 8PCS |
| 3 | FLAT WASHER<br>(8 x16 x 1.5mm - RBW) |                  | 8PCS |   |                                    |             |      |

#### NOTE:

Phillips head screw driver is required in the assembly process; however, manufacturer does not provide this item.

# ITEM: 306129T (B1&B2) ASSEMBLY INSTRUCTIONS



## STEP 1



## STEP 2



# ITEM: 306129T (B1&B2) ASSEMBLY INSTRUCTIONS



STEP 3
COMPLETE





# ITEM: 306129T (B1&B2)



Inner Size: 40.50"W X 76.00"D



Note: Dimension tolerance ±5%