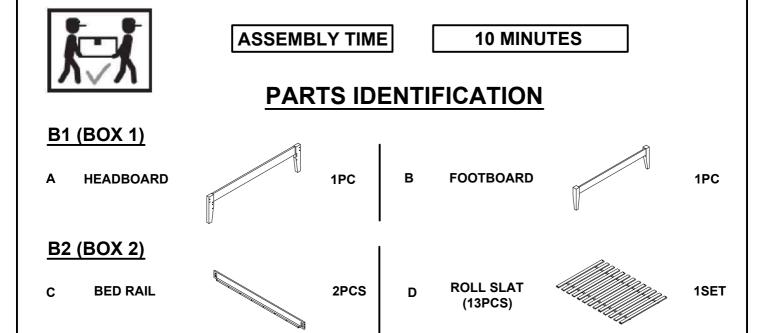

### HARDWARE IDENTIFICATION

### Z-B2 (BOX2) - HARDWARE PACK IS LOCATED IN 306128T (B2)

| 1 | THREADED BOLT<br>(5/16 x 90mm - RBW) | ())))))))))))))) | 8PCS | 4 | WRENCH<br>(12mm - RBW)             |             | 1PC  |
|---|--------------------------------------|------------------|------|---|------------------------------------|-------------|------|
| 2 | HEX NUT<br>(5/16 x 12mm - RBW)       |                  | 8PCS | 5 | FLAT HEAD SCRE<br>(4 x 30mm - RBW) | EW ⊕xxxxxx> | 8PCS |
| 3 | FLAT WASHER<br>(8 x16 x 1.5mm - RBW) |                  | 8PCS |   |                                    |             |      |

#### NOTE:

Phillips head screw driver is required in the assembly process; however, manufacturer does not provide this item.