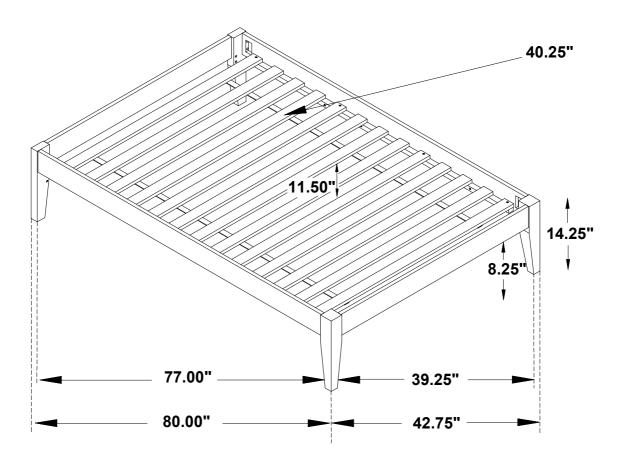

# ITEM: 306129T (B1&B2)

Inner Size: 40.50"W X 76.00"D

Note: Dimension tolerance ±5%