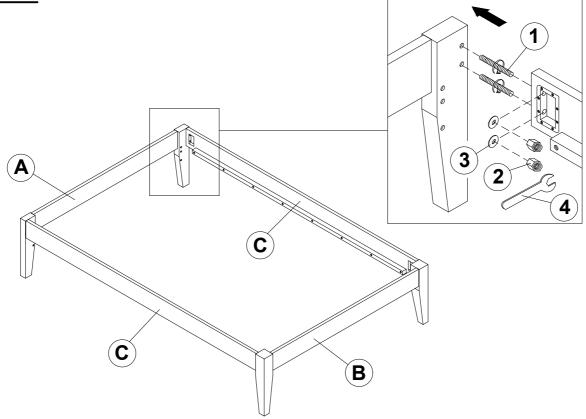

ARE IDENTIFICATION

### Z-B2 (BOX2) - HARDWARE PACK IS LOCATED IN 306128T (B2)

| 1 | THREADED BOLT<br>(5/16 x 90mm - RBW) | ())))))))))))))) | 8PCS | 4 | WRENCH<br>(12mm - RBW)             |             | 1PC  |
|---|--------------------------------------|------------------|------|---|------------------------------------|-------------|------|
| 2 | HEX NUT<br>(5/16 x 12mm - RBW)       |                  | 8PCS | 5 | FLAT HEAD SCRE<br>(4 x 30mm - RBW) | EW ⊕xxxxxx> | 8PCS |
| 3 | FLAT WASHER<br>(8 x16 x 1.5mm - RBW) |                  | 8PCS |   |                                    |             |      |

#### NOTE:

Phillips head screw driver is required in the assembly process; however, manufacturer does not provide this item.

# ITEM: 306129T (B1&B2) ASSEMBLY INSTRUCTIONS



## STEP 1



## STEP 2



# ITEM: 306129T (B1&B2) ASSEMBLY INSTRUCTIONS



STEP 3
COMPLETE





# ITEM: 306129T (B1&B2)



Inner Size: 40.50"W X 76.00"D



Note: Dimension tolerance ±5%