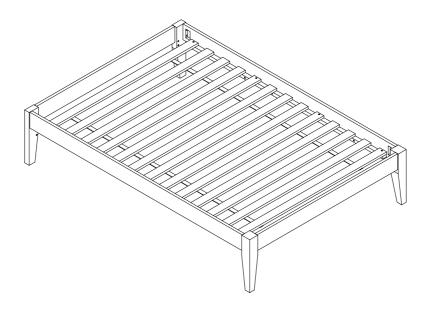

# ITEM: 306129T (B1&B2)

Inner Size: 40.50"W X 76.00"D

Note: Dimension tolerance ±5%