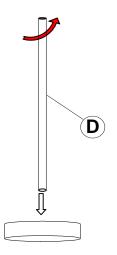

### PARTS IDENTIFICATION

| A | BASE COVER | 1PC |
|---|------------|-----|
| В | BASE       | 1PC |
| С | ТОР        | 1PC |
| D | POST       | 1PC |

# ITEM: 935881 ASSEMBLY INSTRUCTIONS

STEP 1

STEP 2

STEP 3

STEP 4
COMPLETE

PAGE 3 OF 3

Note : Dimension tolerance ±5%