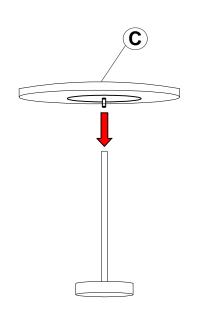

### PARTS IDENTIFICATION

| A | BASE COVER | 1PC |
|---|------------|-----|
| В | BASE       | 1PC |
| С | ТОР        | 1PC |
| D | POST       | 1PC |

# ITEM: 935881 ASSEMBLY INSTRUCTIONS

STEP 1

STEP 2

STEP 3

STEP 4
COMPLETE

PAGE 3 OF 3

Note : Dimension tolerance ±5%