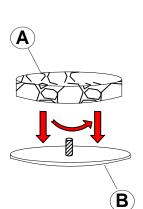

### PARTS IDENTIFICATION

| A | BASE COVER | 1PC |
|---|------------|-----|
| В | BASE       | 1PC |
| С | ТОР        | 1PC |
| D | POST       | 1PC |

# ITEM: 935881 ASSEMBLY INSTRUCTIONS

STEP 1

STEP 2

STEP 3

STEP 4
COMPLETE

PAGE 3 OF 3

Note : Dimension tolerance ±5%