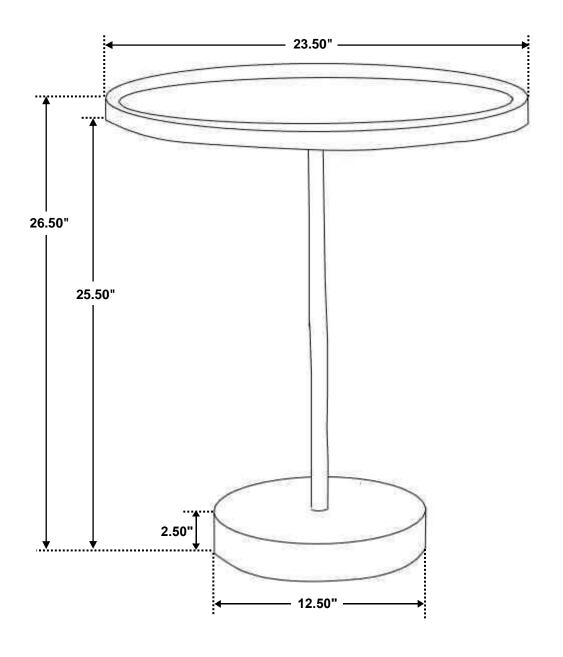

# ITEM: 935881 ASSEMBLY INSTRUCTIONS

STEP 1

STEP 2

STEP 3

STEP 4
COMPLETE

PAGE 3 OF 3

Note : Dimension tolerance ±5%