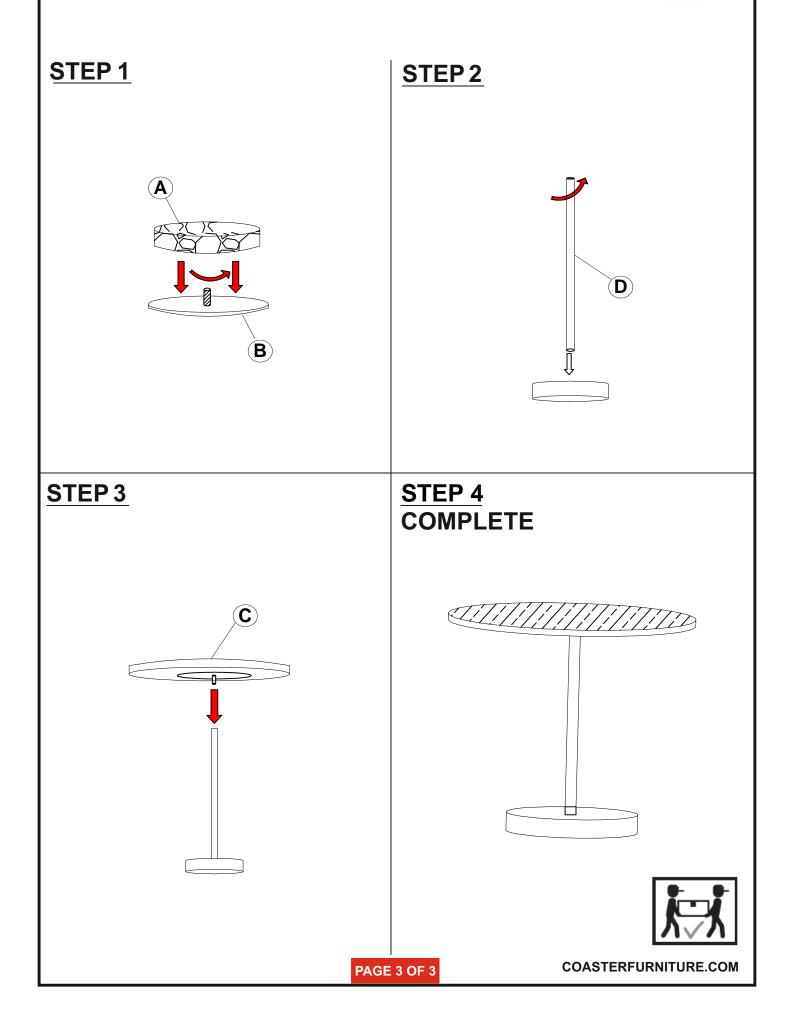

#### **ASSEMBLY TIPS:**

- 1. Remove hardware from box and sort by size.
- 2. Please check to see that all hardware and parts are present prior to start of assembly.
- 3. Please follow attached instruction in the same sequence as numbered to assure fast & easy

assembly.