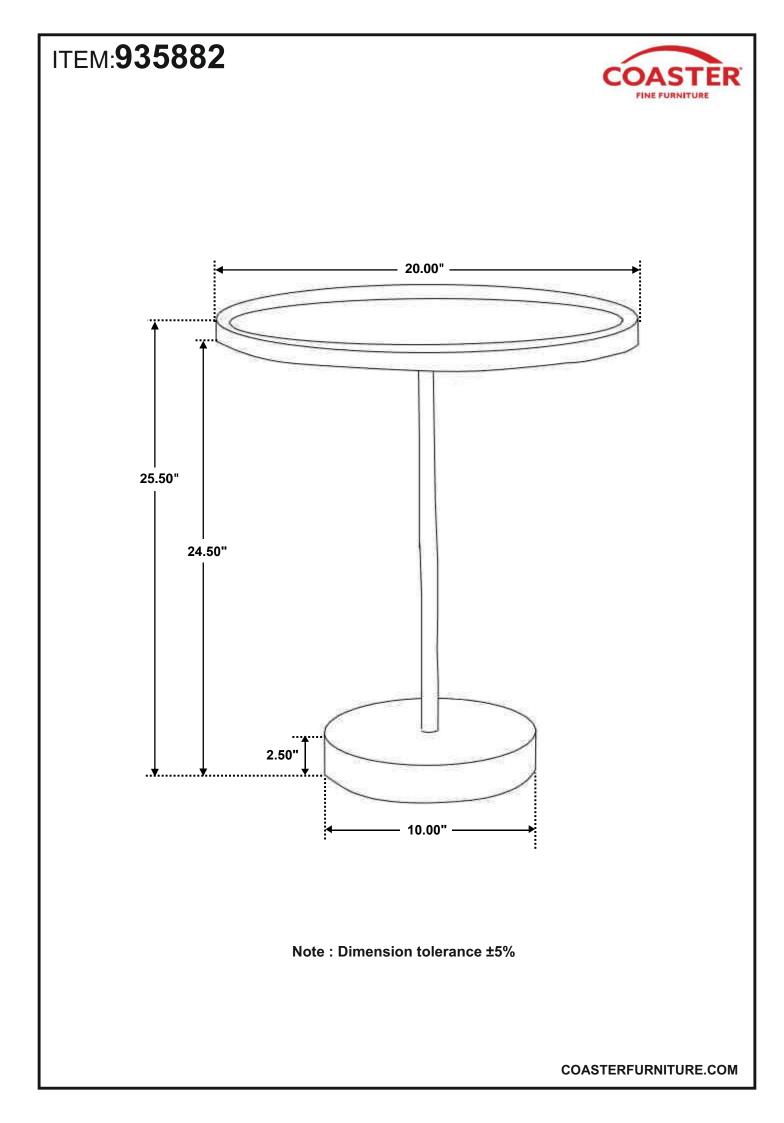

Y INSTRUCTIONS COASTER FINE FURNITURE



Fine Furniture for every stage of life

# 935882 Accent Table

**REVISION 0: 06/15/2020** 

PAGE 1 OF 3

COASTERFURNITURE.COM

### ITEM:935882 ASSEMBLY INSTRUCTIONS



#### **ASSEMBLY TIPS:**

- 1. Remove hardware from box and sort by size.
- 2. Please check to see that all hardware and parts are present prior to start of assembly.
- 3. Please follow attached instruction in the same sequence as numbered to assure fast & easy

assembly.

#### WARNING!

- 1. Don't attempt to repair or modify parts that are broken or defective. Please contact the store immediately.
- 2. This product is for home use only and not intended for commercial establishment.

**5 MINUTES** 



ASSEMBLY TIME

## PARTS IDENTIFICATION



### ITEM:935882 ASSEMBLY INSTRUCTIONS