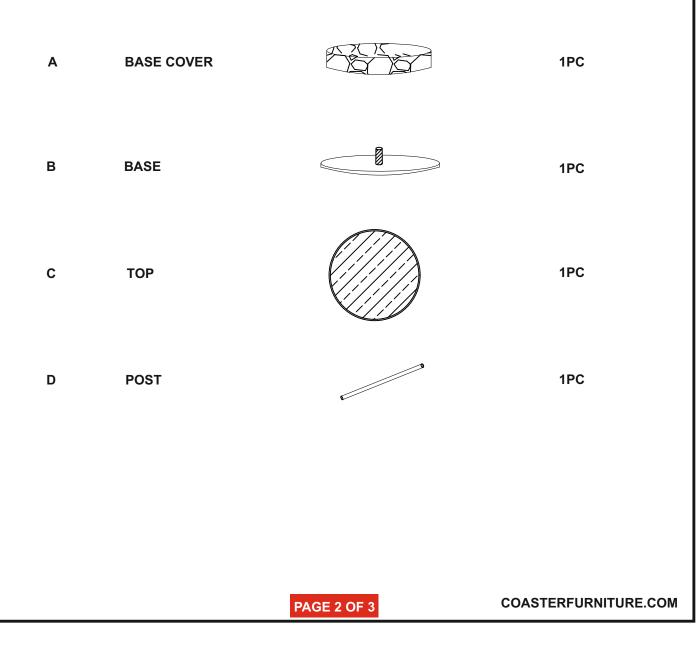

# ASSEMBLY INSTRUCTIONS COASTER FINE FURNITURE



Fine Furniture for every stage of life

# 935882 Accent Table

**REVISION 0: 06/15/2020** 

PAGE 1 OF 3

COASTERFURNITURE.COM

### ITEM:935882 ASSEMBLY INSTRUCTIONS



#### **ASSEMBLY TIPS:**

- 1. Remove hardware from box and sort by size.
- 2. Please check to see that all hardware and parts are present prior to start of assembly.
- 3. Please follow attached instruction in the same sequence as numbered to assure fast & easy

assembly.

#### WARNING!

- 1. Don't attempt to repair or modify parts that are broken or defective. Please contact the store immediately.
- 2. This product is for home use only and not intended for commercial establishment.

**5 MINUTES** 



ASSEMBLY TIME

## PARTS IDENTIFICATION



### ITEM:935882 ASSEMBLY INSTRUCTIONS